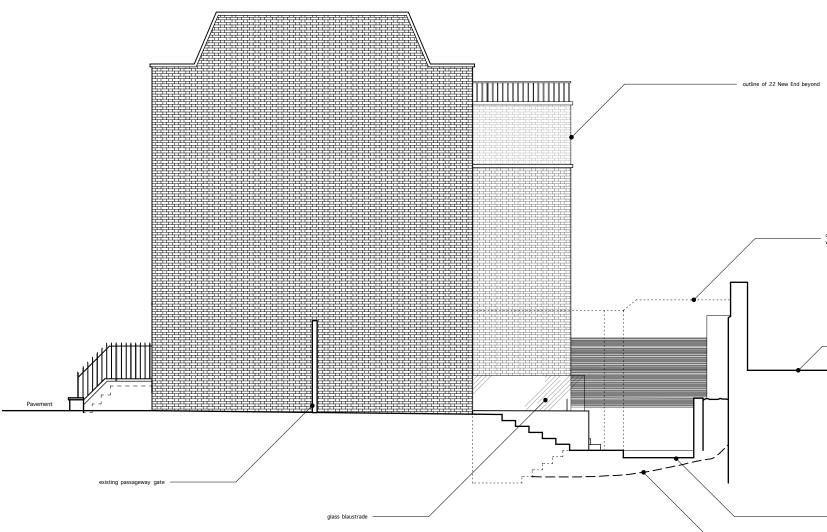

outline of retaining boundary wall behind

land level at no.14 New End

flowerbed inset into patio

---- line of original ground level

| Notes                       | robert <b>dye</b>                                                  |          |                                       |
|-----------------------------|--------------------------------------------------------------------|----------|---------------------------------------|
| Adjoining land levels added | Robert Dye Architects LLP<br>4 Ella Mews, Cressy Rd London NW3 2NH |          |                                       |
|                             |                                                                    |          | .robertdye.com<br>probertdye.com      |
|                             | project                                                            |          | project no                            |
|                             | 20 New End                                                         |          | 262                                   |
|                             | drawing<br>Existing Flank Elevation                                |          | scale<br>1:100 @ A3<br>drawn by<br>ES |
|                             |                                                                    | rev<br>A | date<br>Sept 2016                     |
|                             | EX 203                                                             | A        | dwg status<br>Planning                |