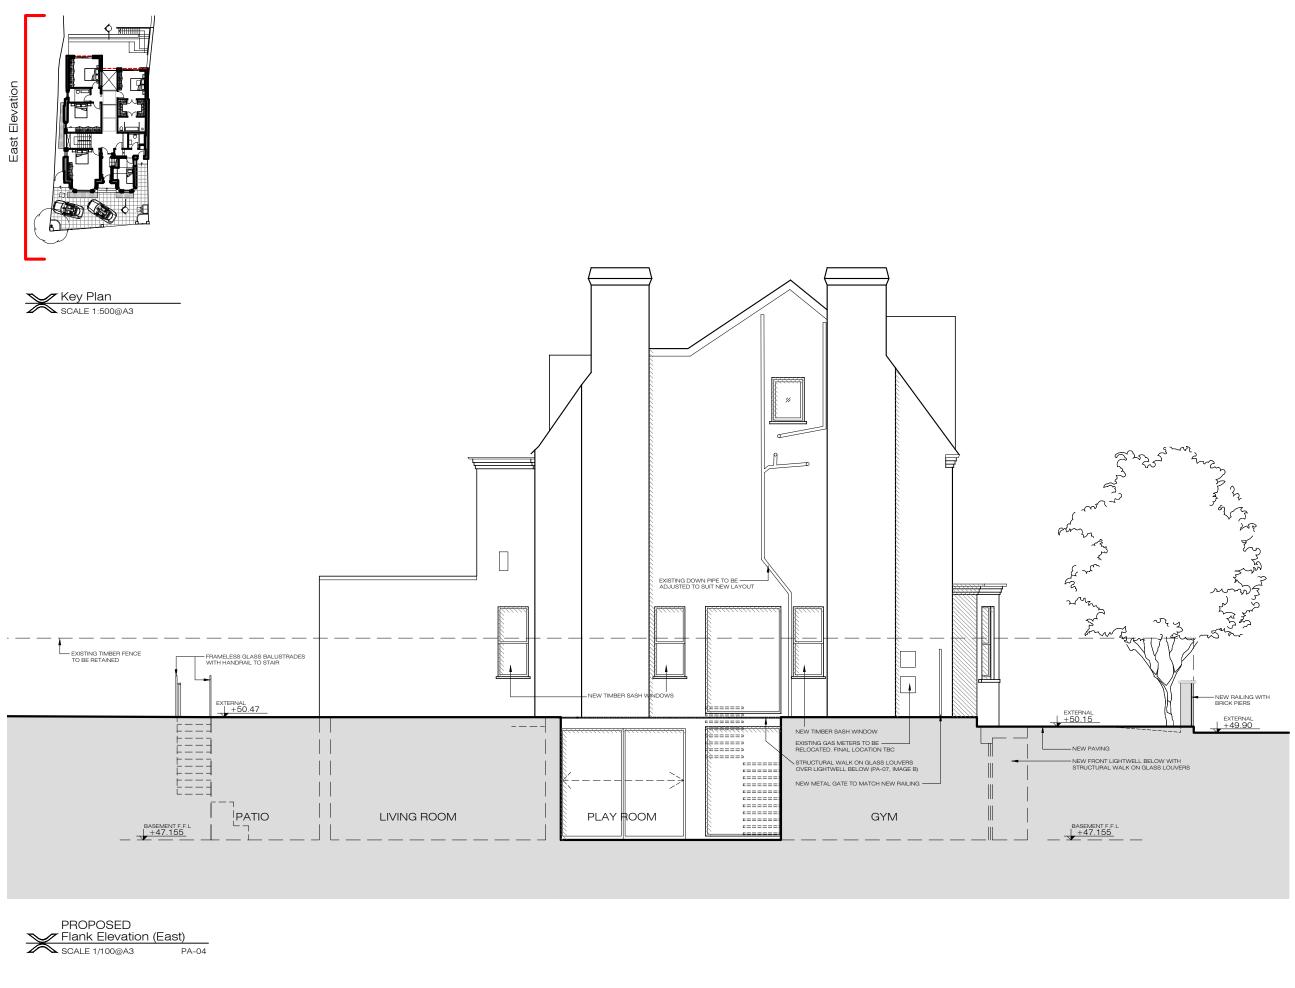

#### Client PRIVATE CLIENT

Project 12 Platt's Lane NW3 7NR

Title

PROPOSED

Flank Elevation (East)

| Scale            | Dwg. No.       | Rev. |
|------------------|----------------|------|
| 1/100@A3         | PA-04          | 04   |
| Date<br>18/07/16 |                |      |
| Drawn            | Project Number |      |
| AM               | 1610           |      |
| Checked<br>CC    |                |      |