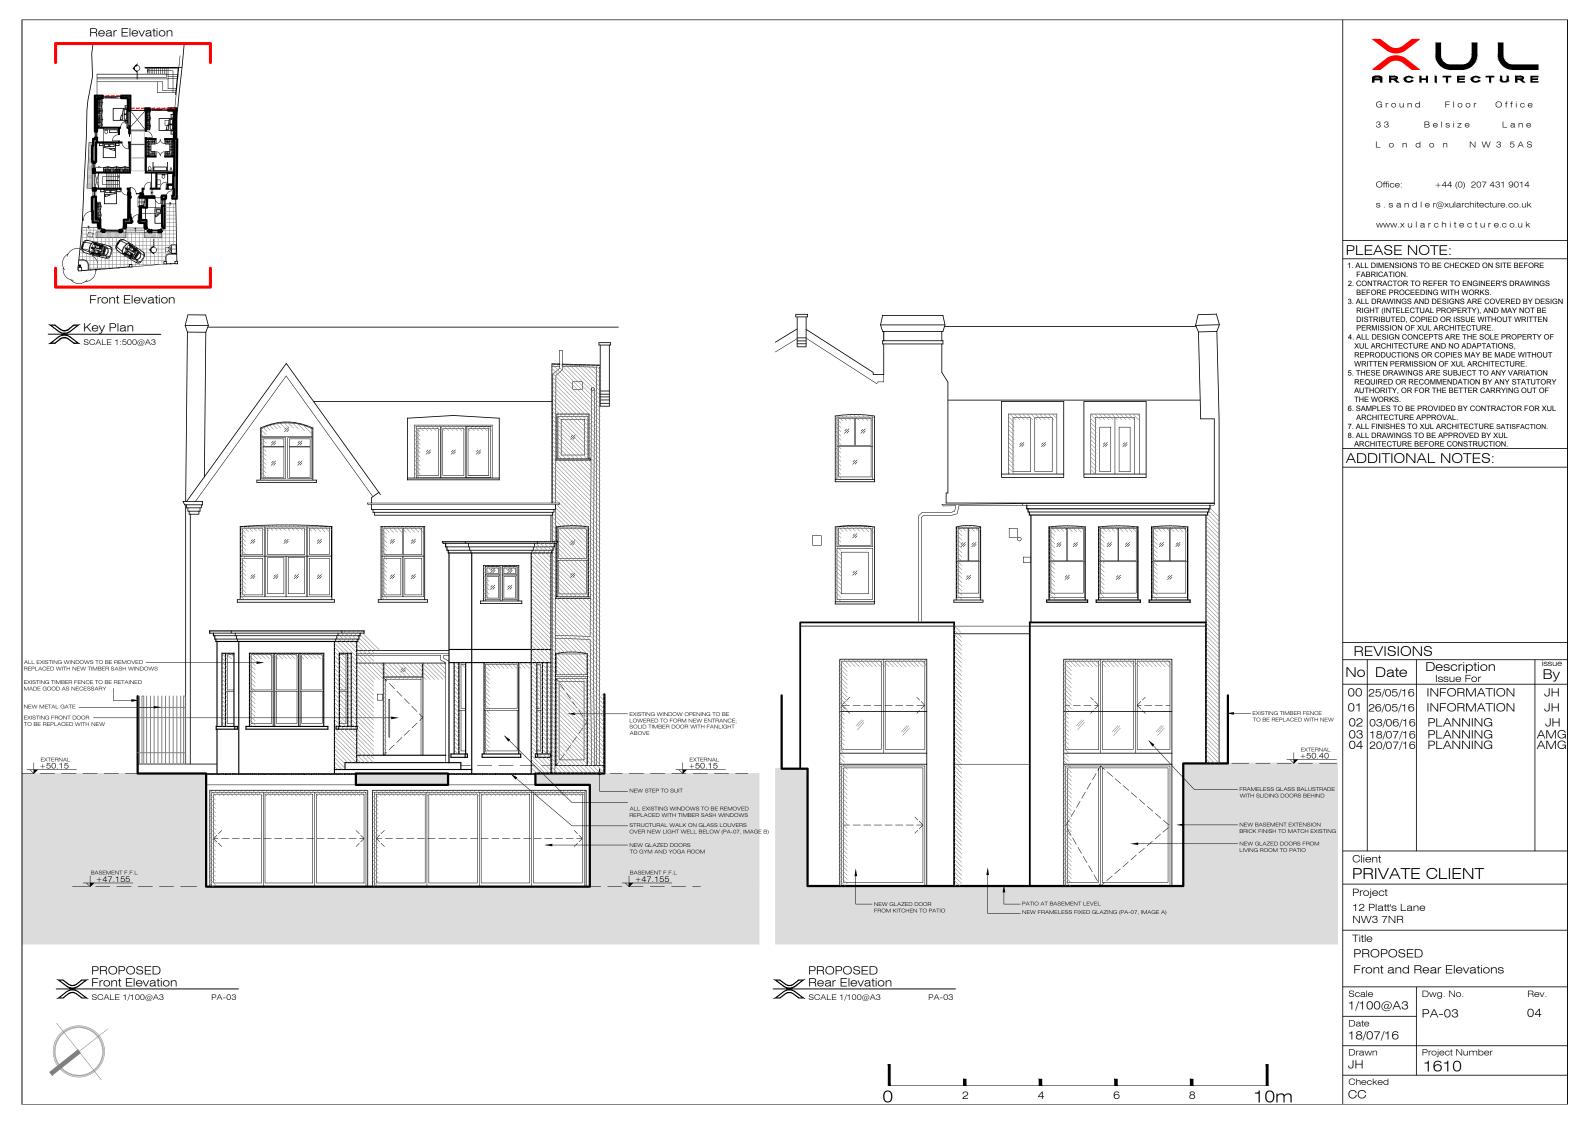

#### Client PRIVATE CLIENT

Project 12 Platt's Lane NW3 7NR

Title

**EXISTING** 

Front and Rear Elevations

|  | Scale            | Dwg. No.       | Rev. |  |
|--|------------------|----------------|------|--|
|  | 1/100@A3         | EX-02          | 04   |  |
|  | Date<br>18/06/16 |                |      |  |
|  | Drawn            | Project Number |      |  |
|  | JH               | 1610           |      |  |
|  | Checked          |                |      |  |
|  | l CC             |                |      |  |