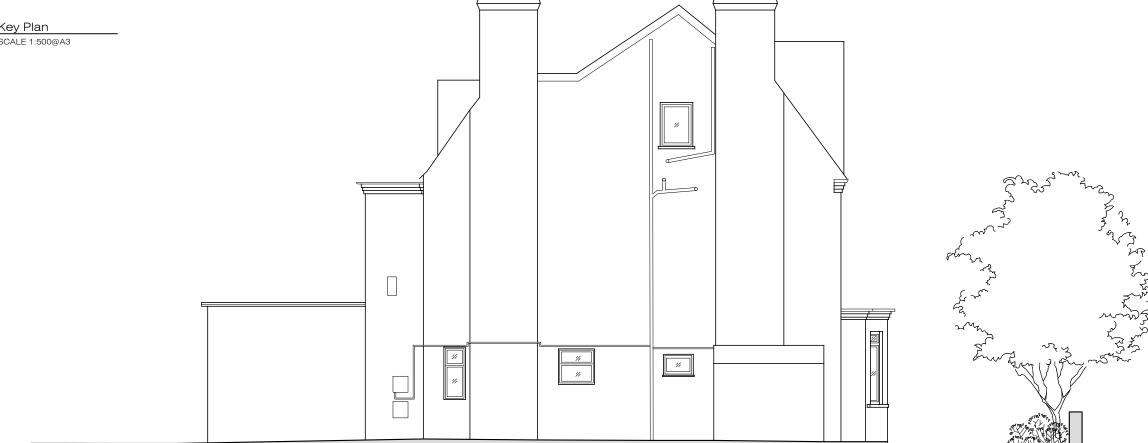

#### Client PRIVATE CLIENT

Project 12 Platt's Lane NW3 7NR

Title

**EXISTING** 

Flank Elevation (East)

|  | Scale            | Dwg. No.       | Rev. |  |
|--|------------------|----------------|------|--|
|  | 1/100@A3         | EX-03          | 03   |  |
|  | Date<br>18/06/16 |                |      |  |
|  | Drawn            | Project Number |      |  |
|  | JH               | 1610           |      |  |
|  | Checked          |                |      |  |
|  | l ( '( ')        |                |      |  |