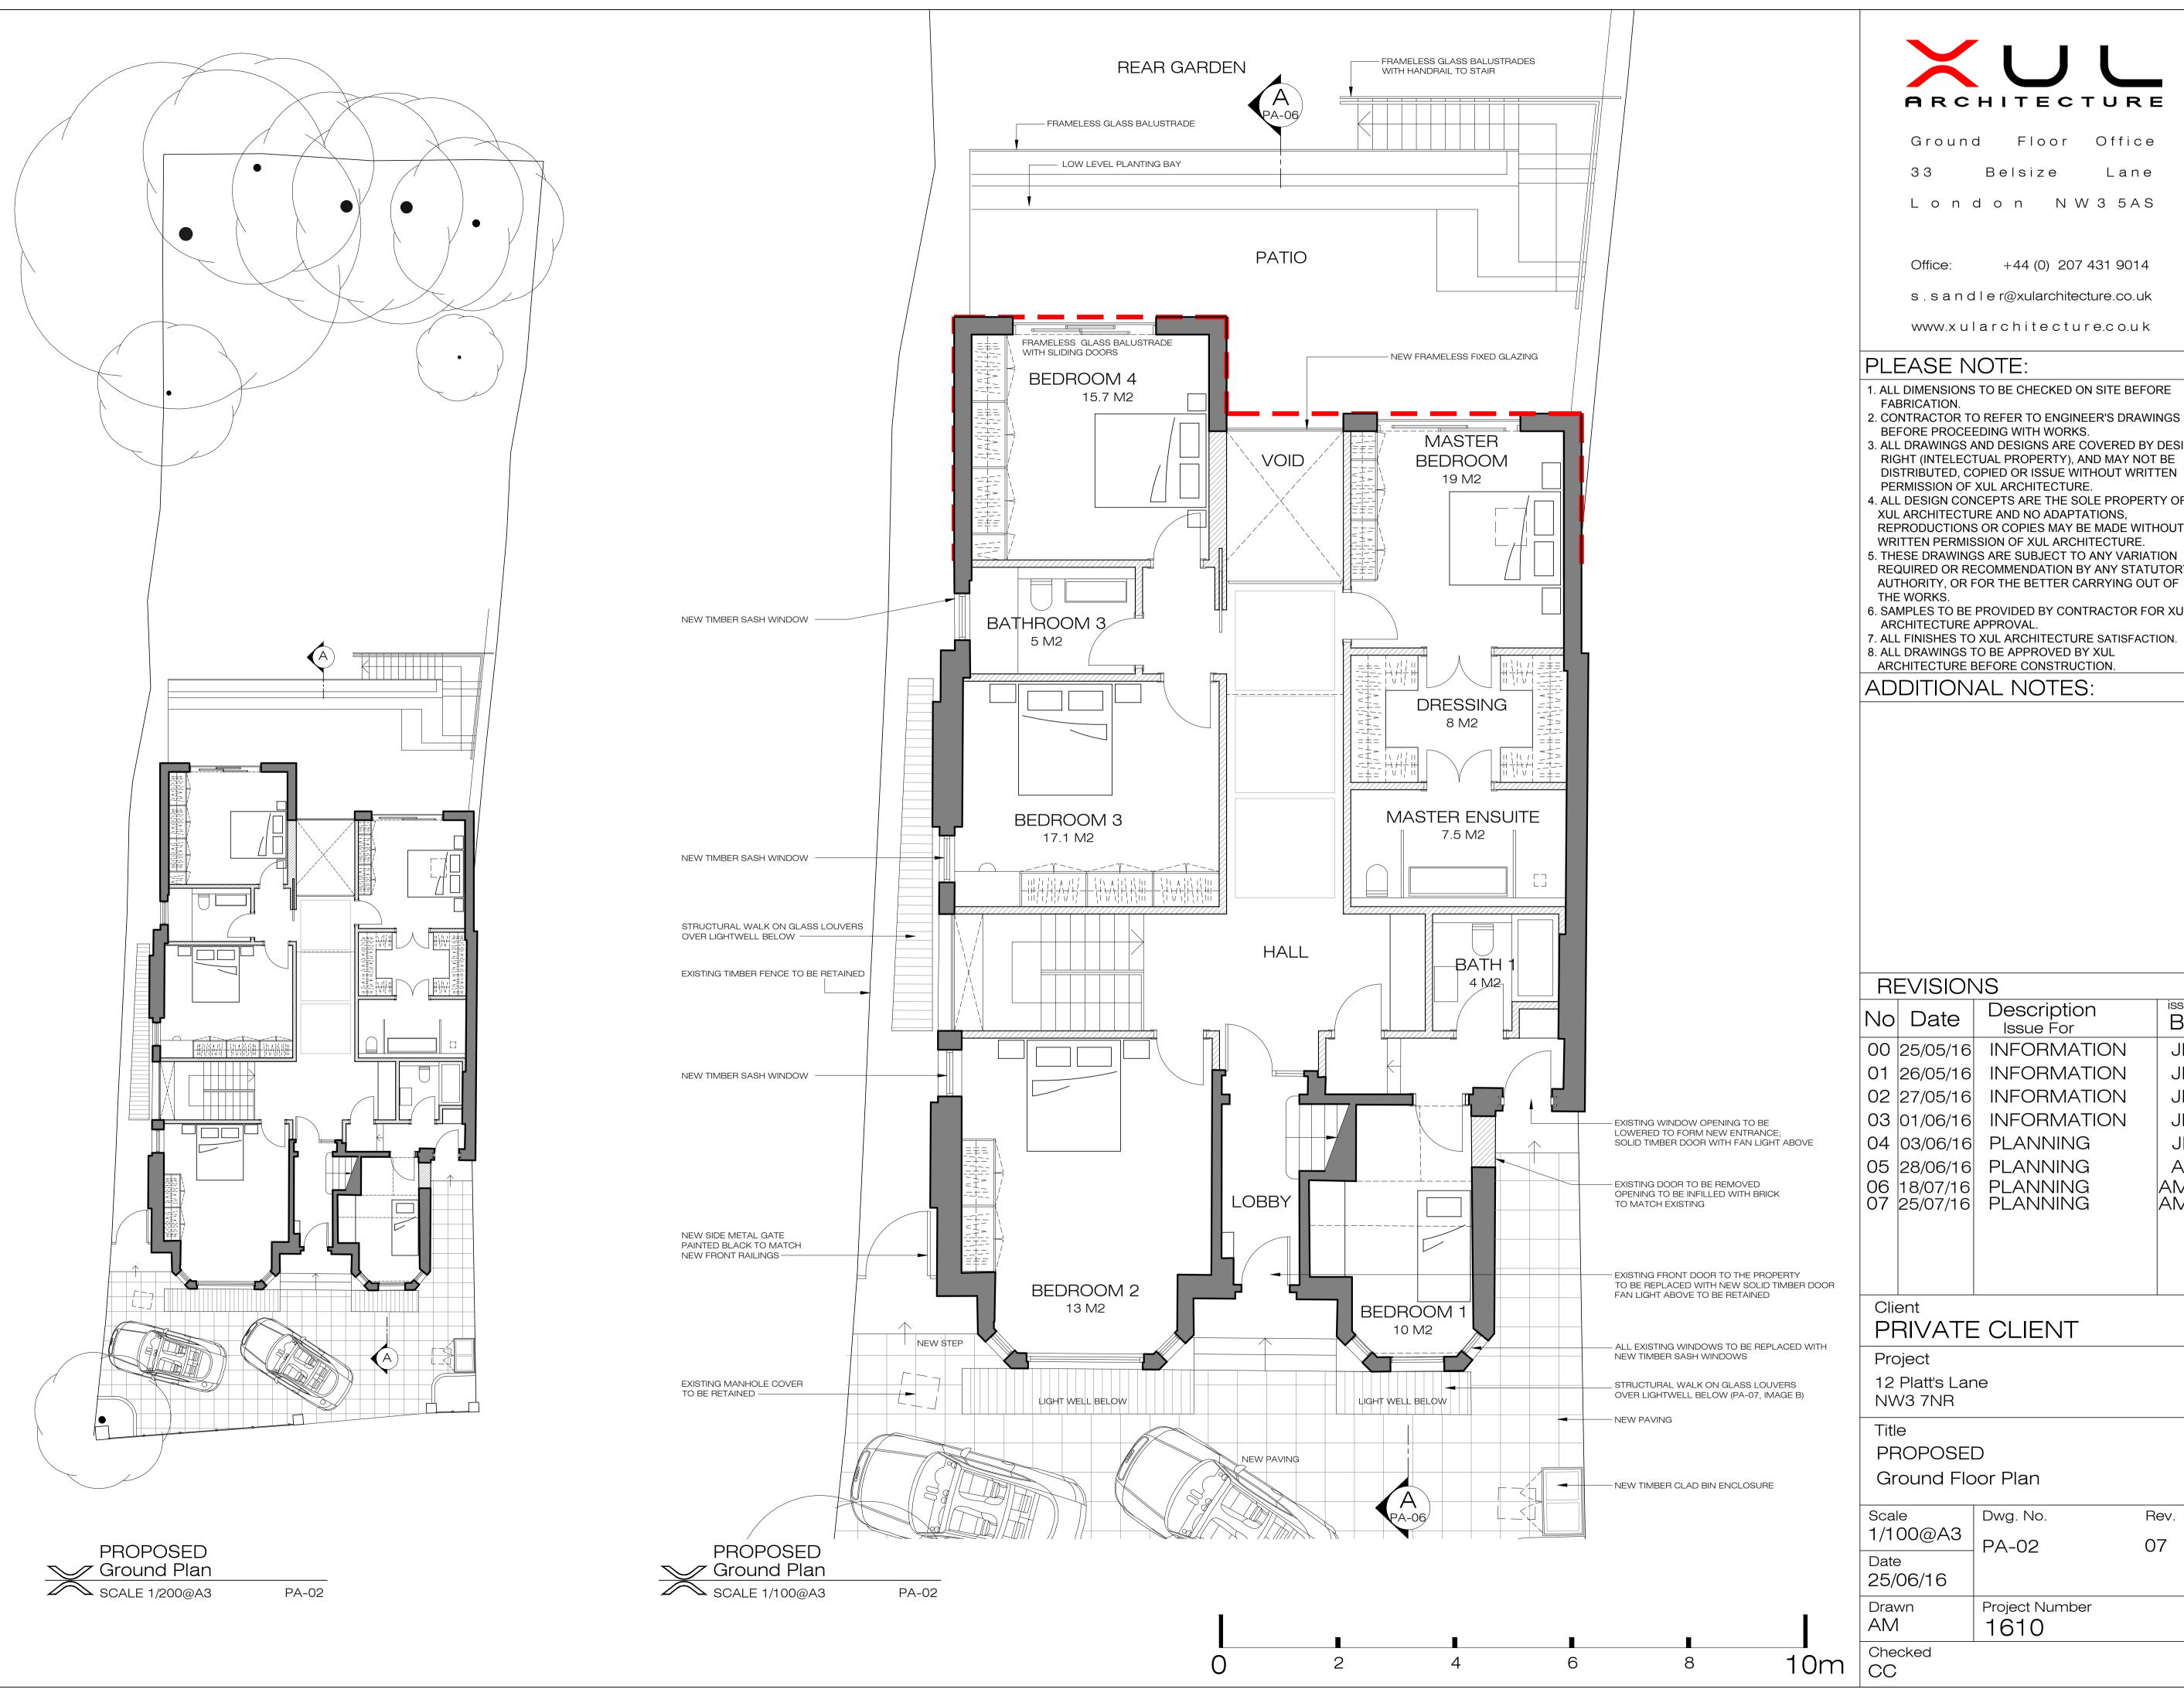

## Client PRIVATE CLIENT

Project

12 Platt's Lane NW3 7NR

PROPOSED

Ground Floor Plan

| Scale            | Dwg. No.            | Rev. |
|------------------|---------------------|------|
| 1/100@A3         | PA-02               | 07   |
| Date<br>25/06/16 |                     |      |
| Drawn<br>AM      | Project Number 1610 |      |
| Checked          |                     |      |