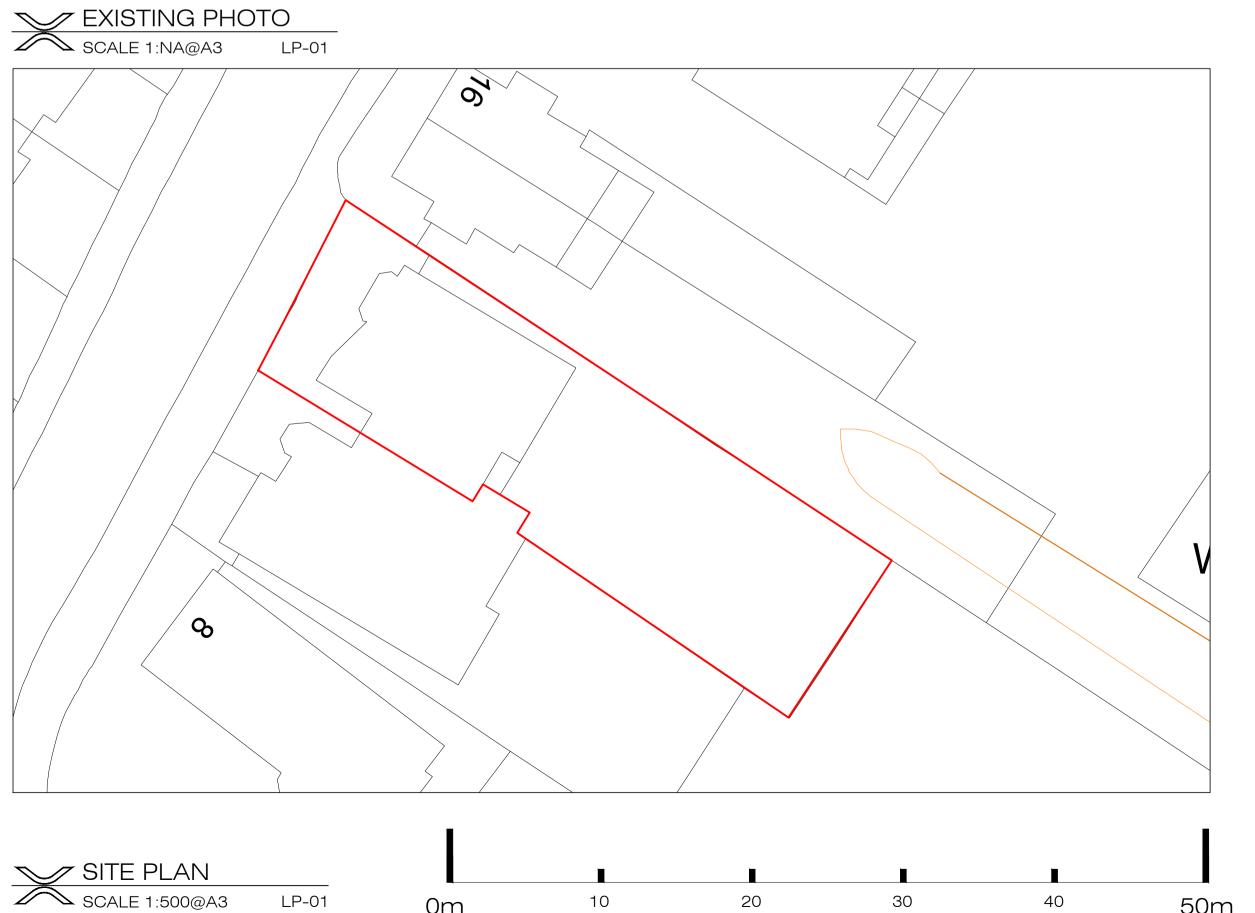

# Client PRIVATE CLIENT

Project

12 Platt's Lane NW3 7NR

Title

50m

Existing Location Plan

| Scale                 | Dwg. No.       | Rev. |
|-----------------------|----------------|------|
| 1:500@A3<br>1:1250@A3 | LP-01          | 01   |
| Date                  |                |      |
| 19/07/16              |                |      |
| Drawn                 | Project Number |      |
| AM                    | 1610           |      |
| Checked               |                |      |
| CC                    |                |      |
|                       |                |      |