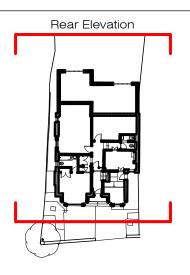

#### Client PRIVATE CLIENT

Project 12 Platt's Lane NW3 7NR

Title

**EXISTING** 

Front and Rear Elevations

|  | Scale            | Dwg. No.       | Rev. |  |
|--|------------------|----------------|------|--|
|  | 1/100@A3         | EX-02          | 04   |  |
|  | Date<br>18/06/16 |                |      |  |
|  | Drawn            | Project Number |      |  |
|  | JH               | 1610           |      |  |
|  | Checked          |                |      |  |
|  | l CC             |                |      |  |