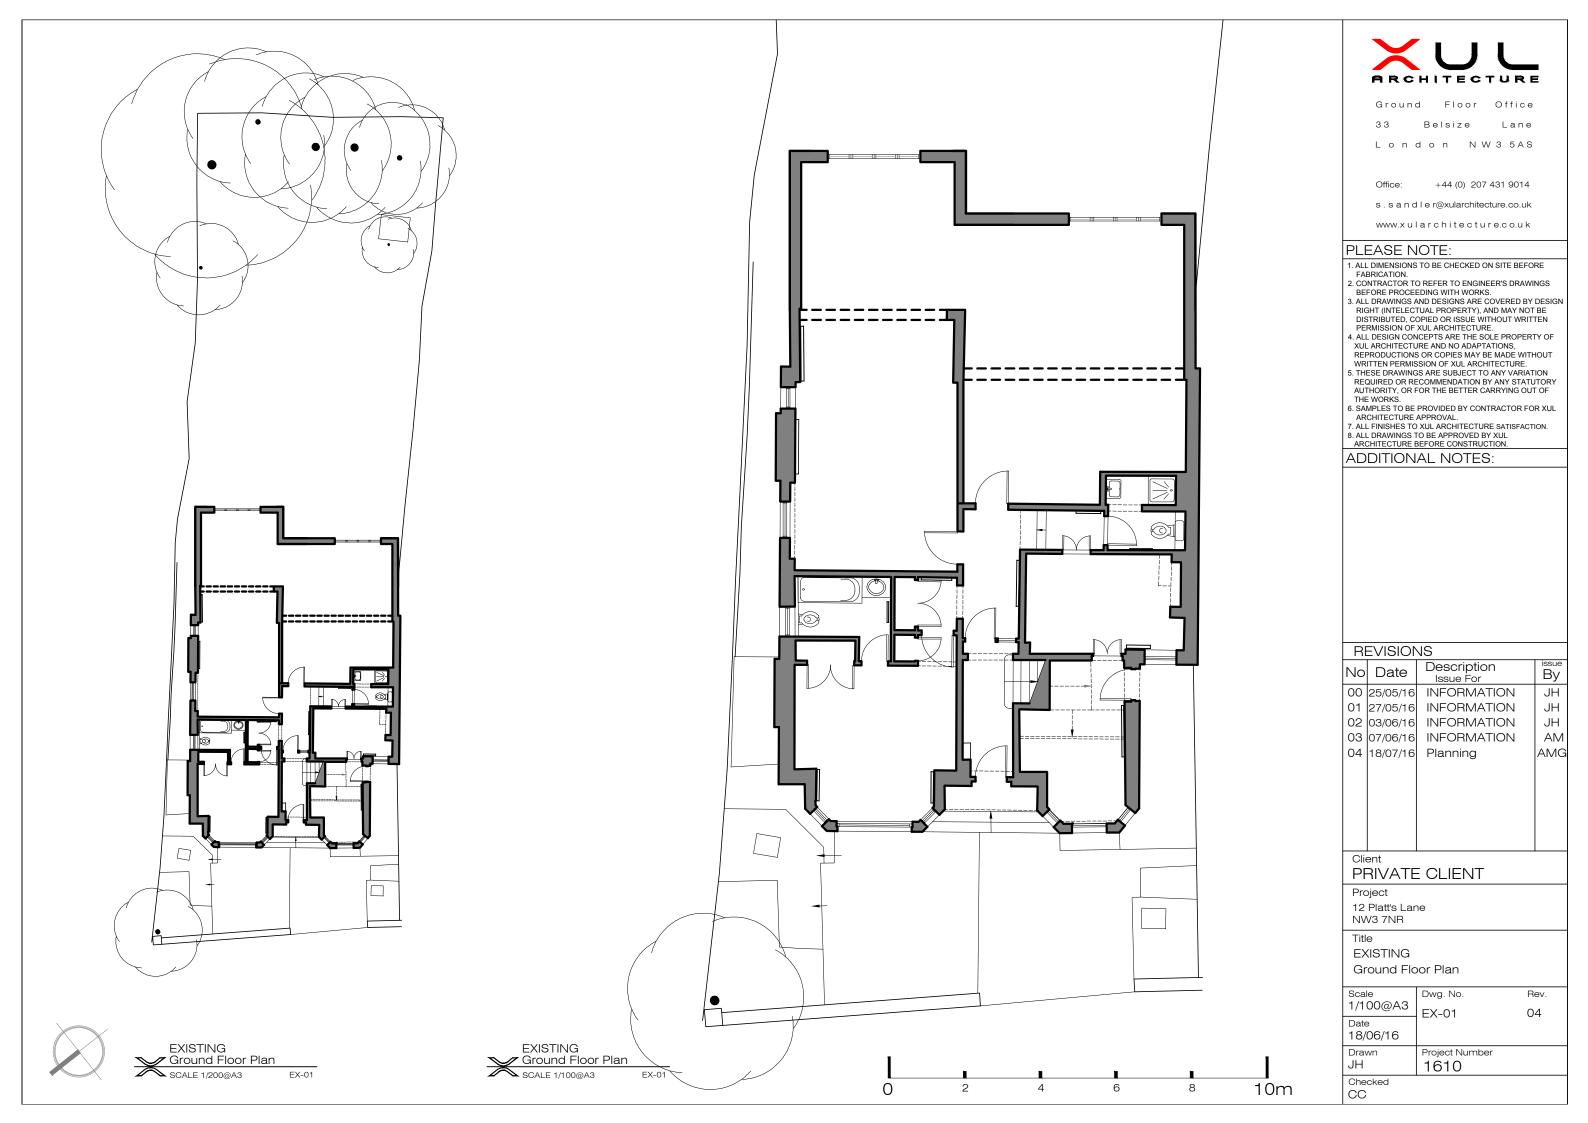

#### Client PRIVATE CLIENT

Project 12 Platt's Lane NW3 7NR

Title

**EXISTING** 

Front and Rear Elevations

|  | Scale            | Dwg. No.       | Rev. |  |
|--|------------------|----------------|------|--|
|  | 1/100@A3         | EX-02          | 04   |  |
|  | Date<br>18/06/16 |                |      |  |
|  | Drawn            | Project Number |      |  |
|  | JH               | 1610           |      |  |
|  | Checked          |                |      |  |
|  | l CC             |                |      |  |