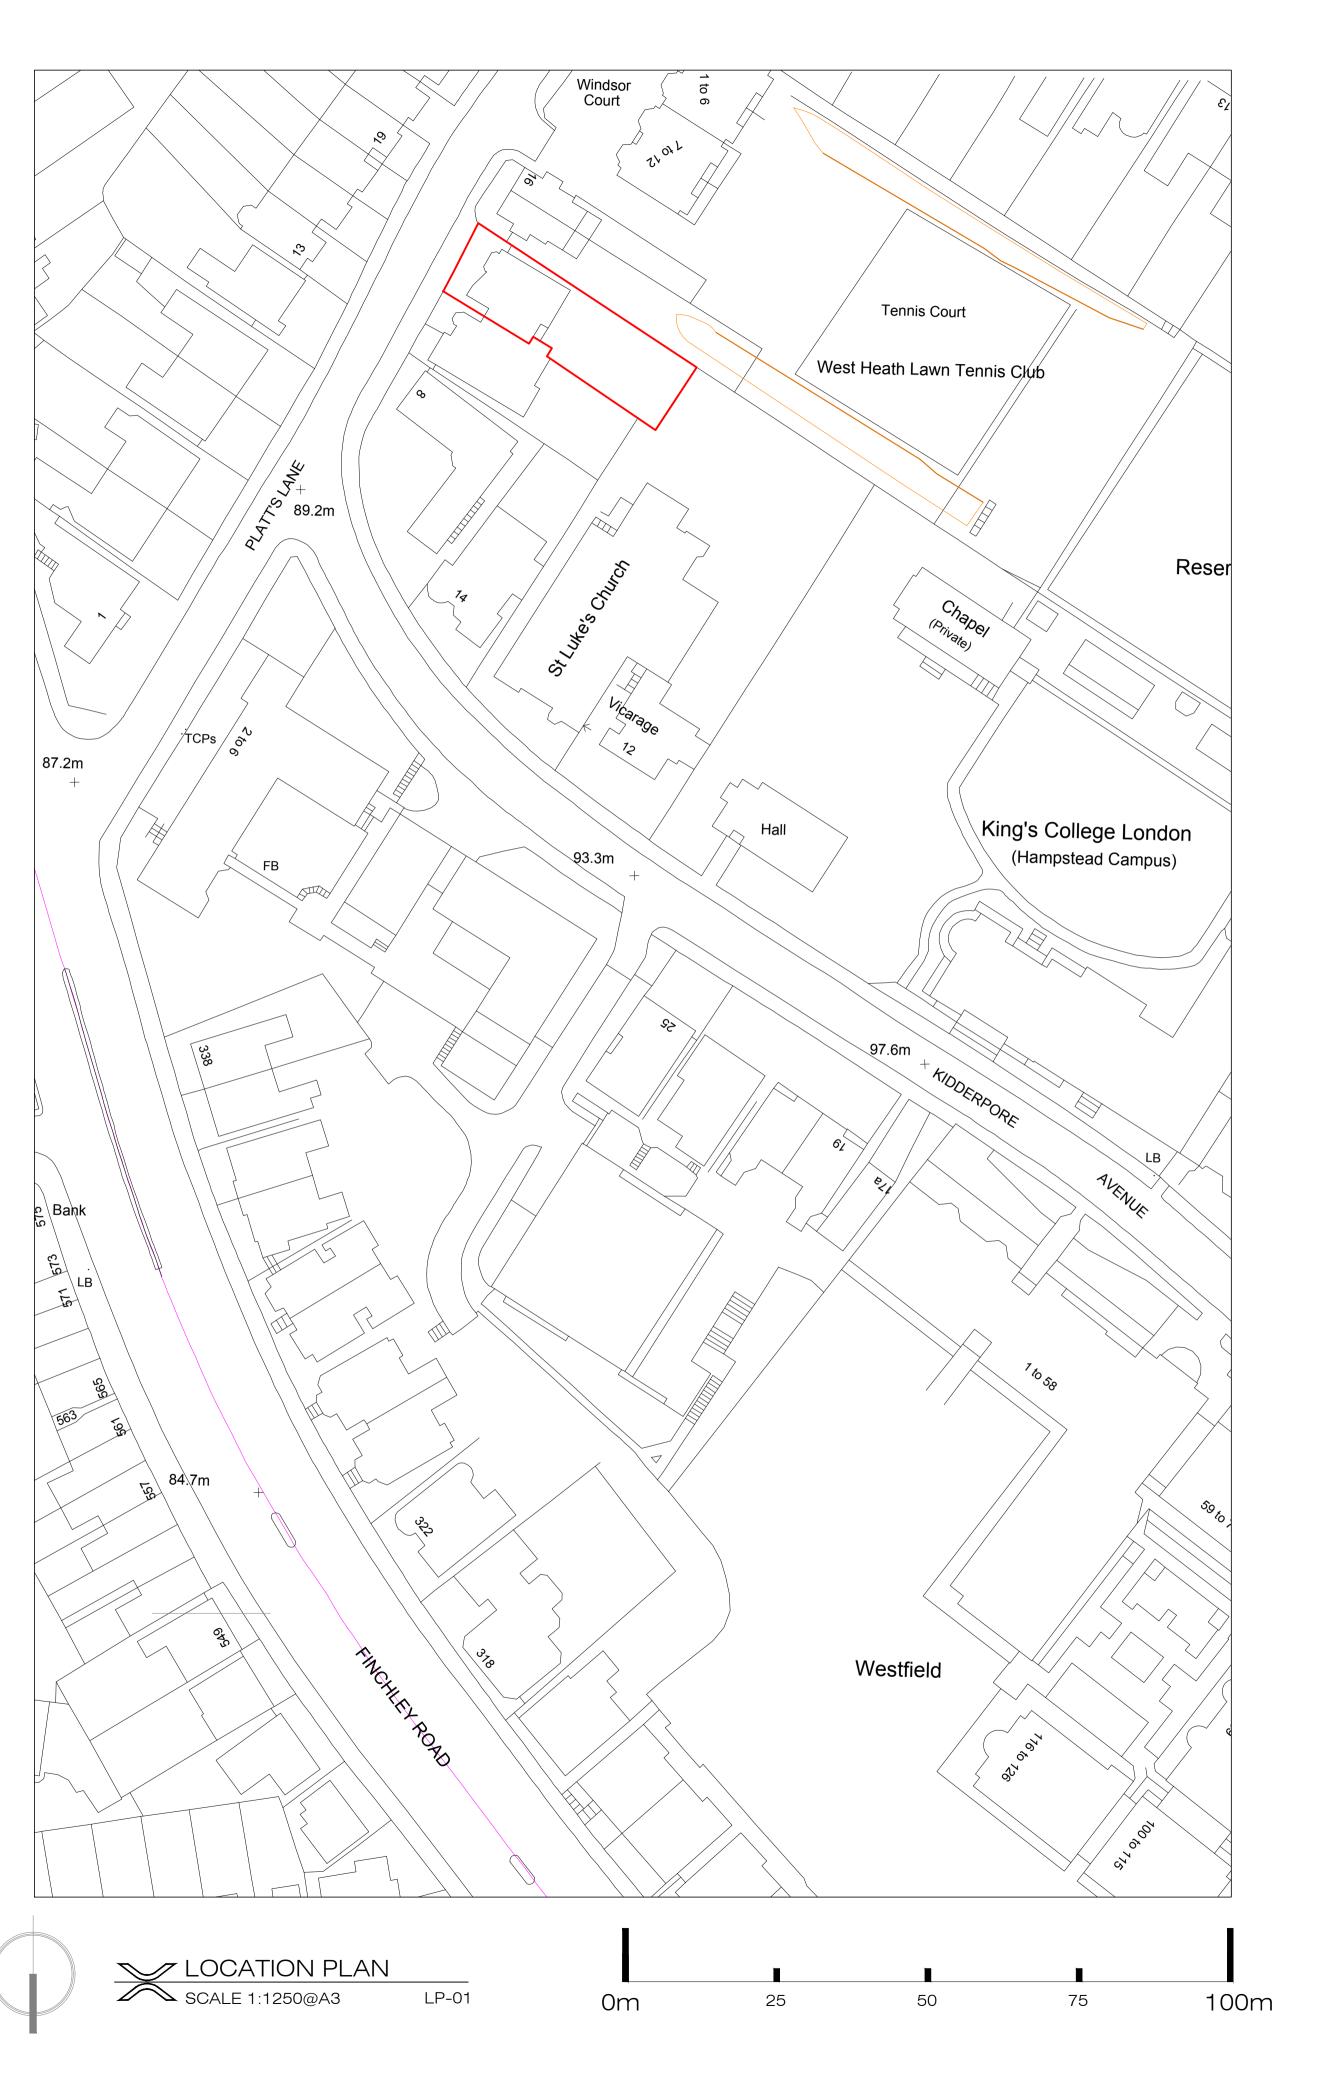

# Client PRIVATE CLIENT

Project

12 Platt's Lane NW3 7NR

Title

50m

Existing Location Plan

| Scale                 | Dwg. No.       | Rev. |
|-----------------------|----------------|------|
| 1:500@A3<br>1:1250@A3 | LP-01          | 01   |
| Date                  |                |      |
| 19/07/16              |                |      |
| Drawn                 | Project Number |      |
| AM                    | 1610           |      |
| Checked               |                |      |
| CC                    |                |      |
|                       |                |      |