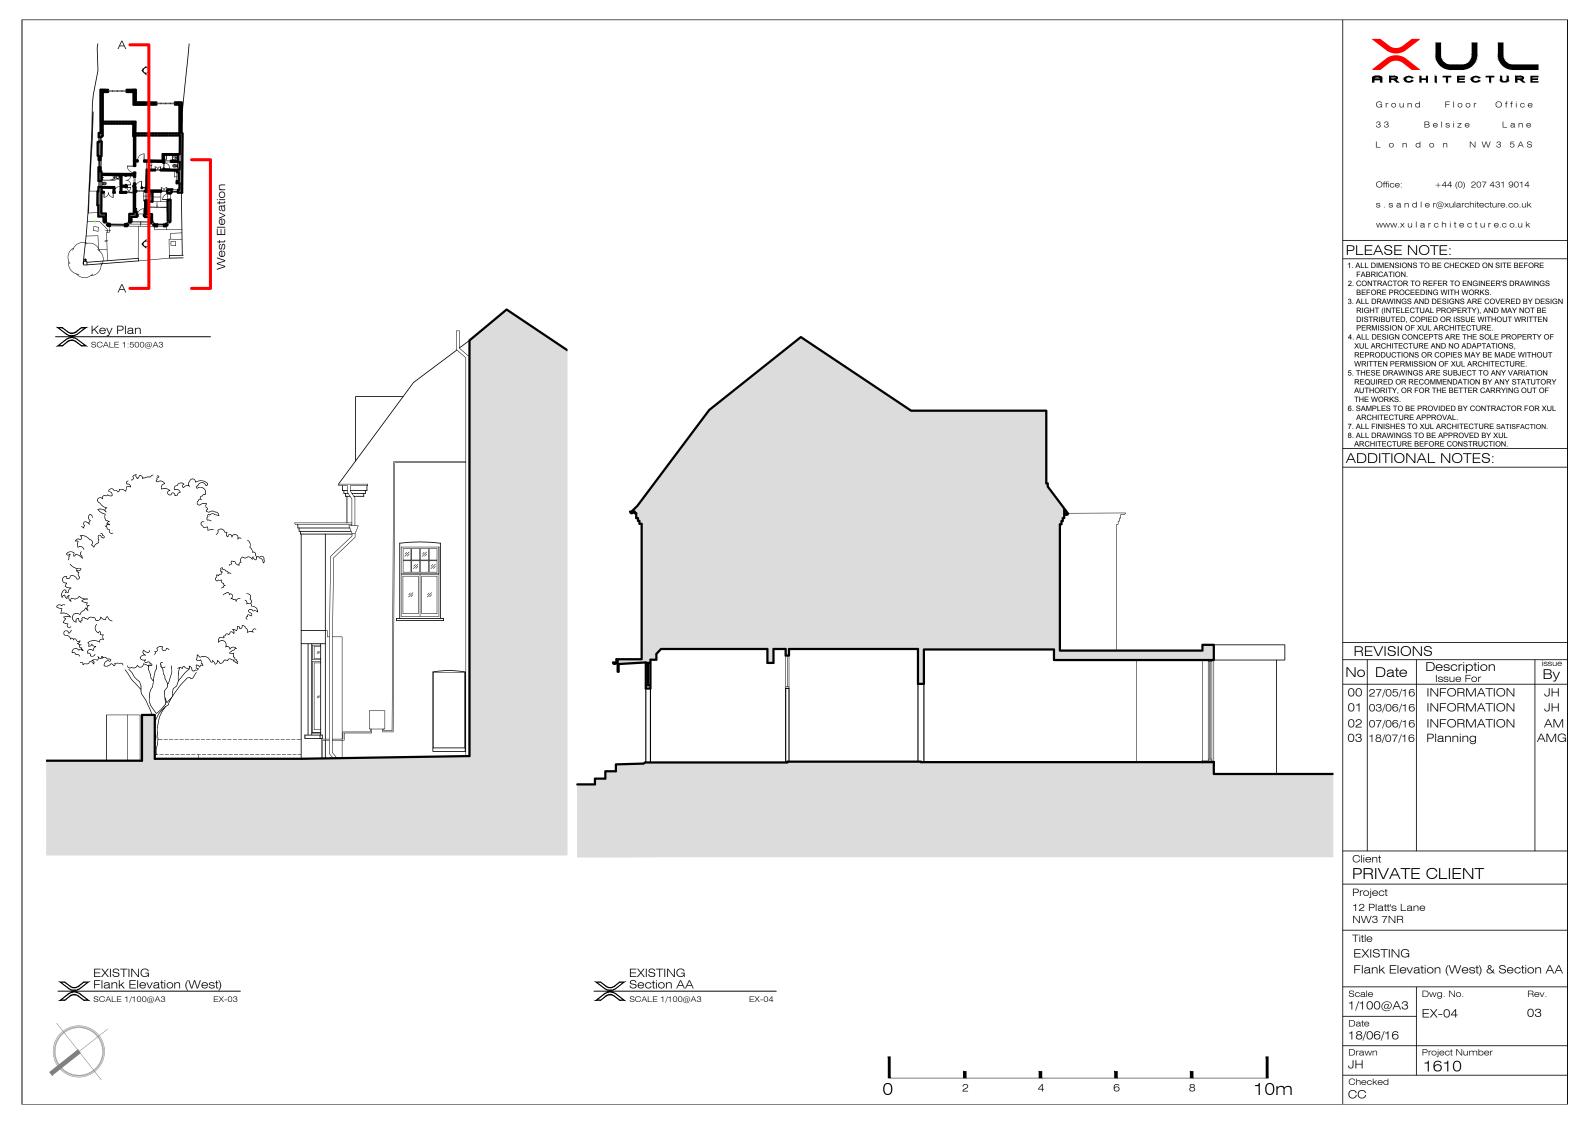

#### Client PRIVATE CLIENT

Project 12 Platt's Lane NW3 7NR

Title

**EXISTING** 

Front and Rear Elevations

|  | Scale            | Dwg. No.       | Rev. |  |
|--|------------------|----------------|------|--|
|  | 1/100@A3         | EX-02          | 04   |  |
|  | Date<br>18/06/16 |                |      |  |
|  | Drawn            | Project Number |      |  |
|  | JH               | 1610           |      |  |
|  | Checked          |                |      |  |
|  | l CC             |                |      |  |