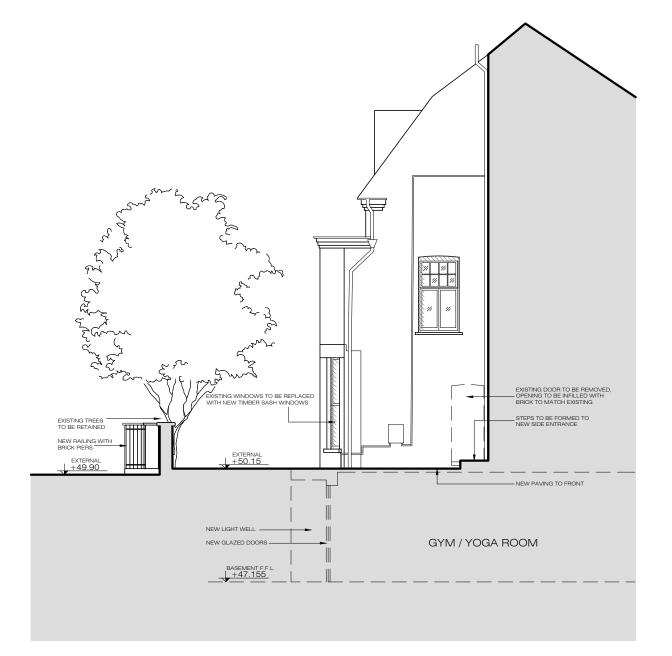

### PRIVATE CLIENT

Project 12 Platt's Lane NW3 7NR

Title

PROPOSED

Flank Elevation (East)

| Scale            | Dwg. No.       | Rev. |  |  |  |  |  |  |
|------------------|----------------|------|--|--|--|--|--|--|
| 1/100@A3         | PA-05          | 03   |  |  |  |  |  |  |
| Date<br>18/07/16 |                |      |  |  |  |  |  |  |
| Drawn            | Project Number |      |  |  |  |  |  |  |
| AM               | 1610           |      |  |  |  |  |  |  |
| Checked<br>CC    |                |      |  |  |  |  |  |  |