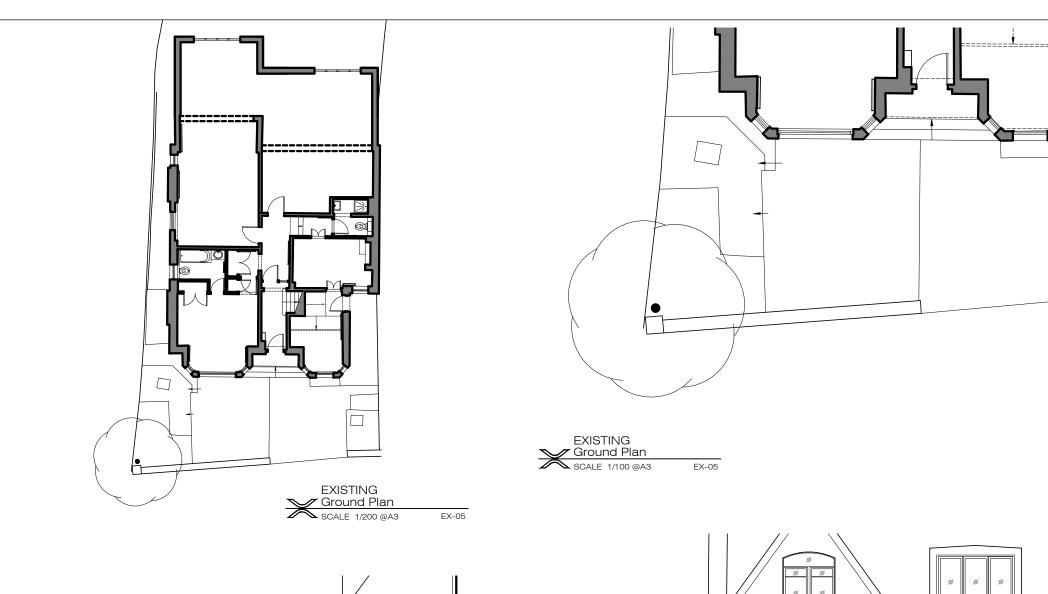

### PRIVATE CLIENT

Project 12 Platt's Lane NW3 7NR

Title

Existing

Plans & Elevations

| Scale 1/1000 |                  | Dwg. No.       | Rev. |
|--------------|------------------|----------------|------|
|              | 1/100@A3         | EX-05          | 04   |
|              | Date<br>18/07/16 |                |      |
|              | Drawn            | Project Number |      |
|              | AM               | 1610           |      |
|              | Checked          |                |      |
|              |                  |                |      |