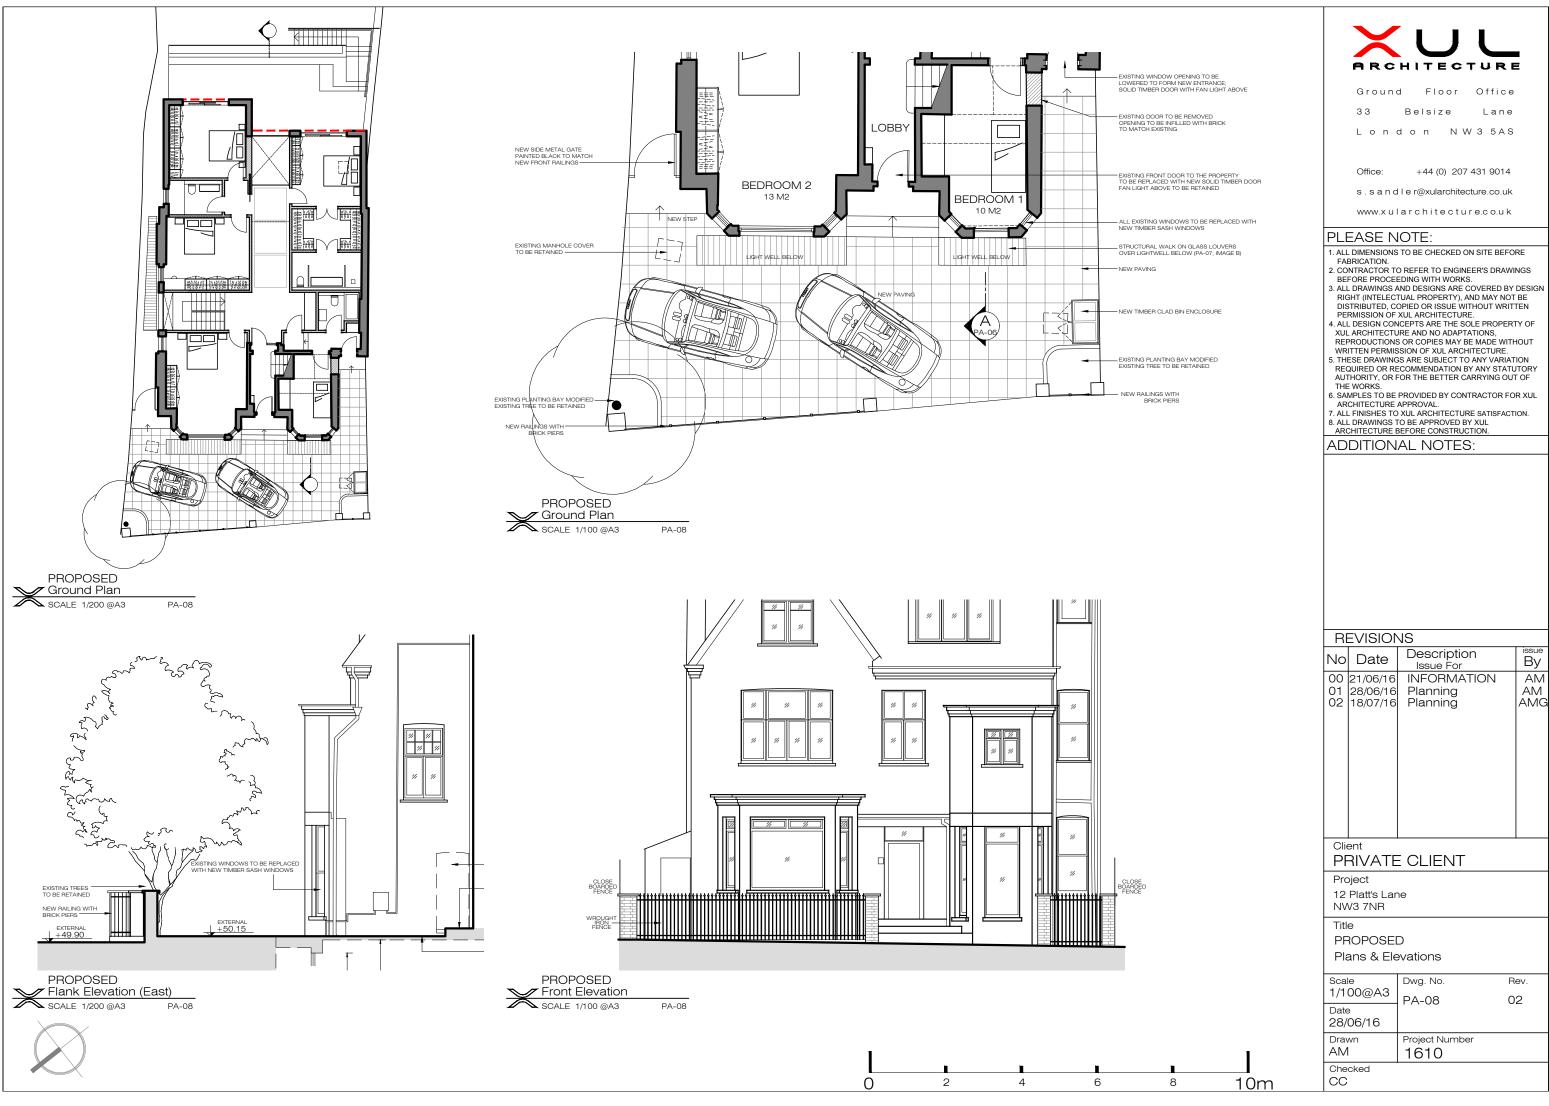

#### ADDITIONAL NOTES:

| RI      | REVISIONS            |                          |             |  |  |  |
|---------|----------------------|--------------------------|-------------|--|--|--|
| No Date |                      | Description<br>Issue For | issue<br>By |  |  |  |
| 00      | 21/06/16             | INFORMATION              | AM          |  |  |  |
| 01      | 03/06/16             | Planning                 | AM          |  |  |  |
| 02      | 07/06/16             | Planning                 | AM          |  |  |  |
| 03      | 28/06/16<br>18/07/16 | Planning<br>Planning     | AMG<br>AMG  |  |  |  |
|         |                      |                          |             |  |  |  |

## Client PRIVATE CLIENT

Project

12 Platt's Lane NW3 7NR

PROPOSED

Ground Floor Plan

| Scale            | Dwg. No.            | Rev. |
|------------------|---------------------|------|
| 1/100@A3         | PA-02               | 07   |
| Date<br>25/06/16 |                     |      |
| Drawn<br>AM      | Project Number 1610 |      |
| Checked          |                     |      |