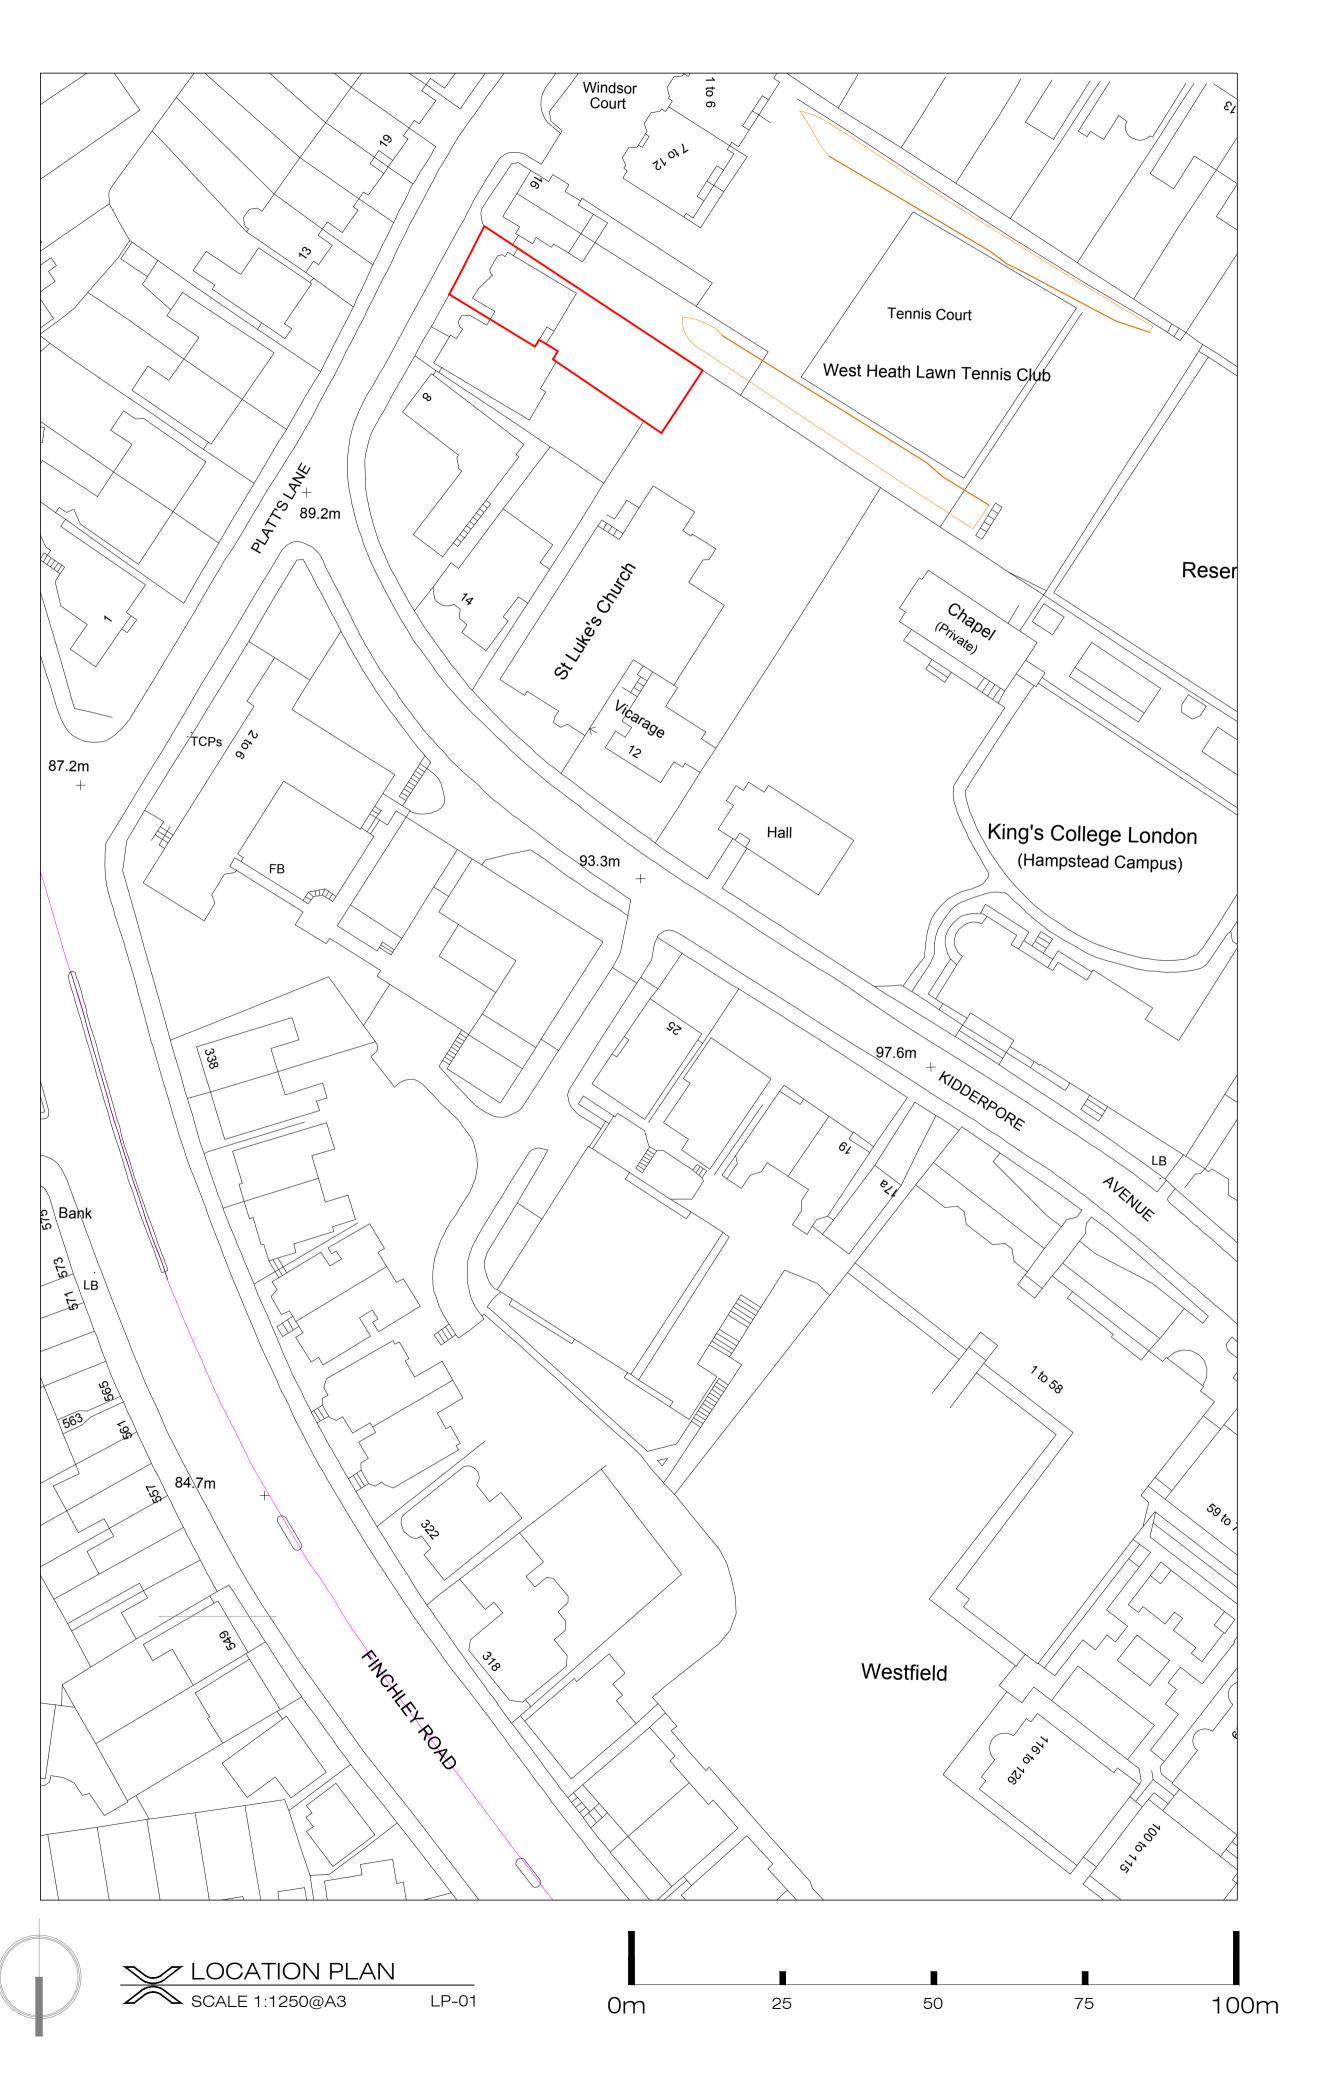

## Client PRIVATE CLIENT

Project

12 Platt's Lane NW3 7NR

Title

Existing Location Plan

| Scale                 | Dwg. No.       | Rev. |
|-----------------------|----------------|------|
| 1:500@A3<br>1:1250@A3 | LP-01          | 01   |
| Date                  |                |      |
| 19/07/16              |                |      |
| Drawn                 | Project Number |      |
| AM                    | 1610           |      |
| Checked               |                |      |
| CC                    |                |      |