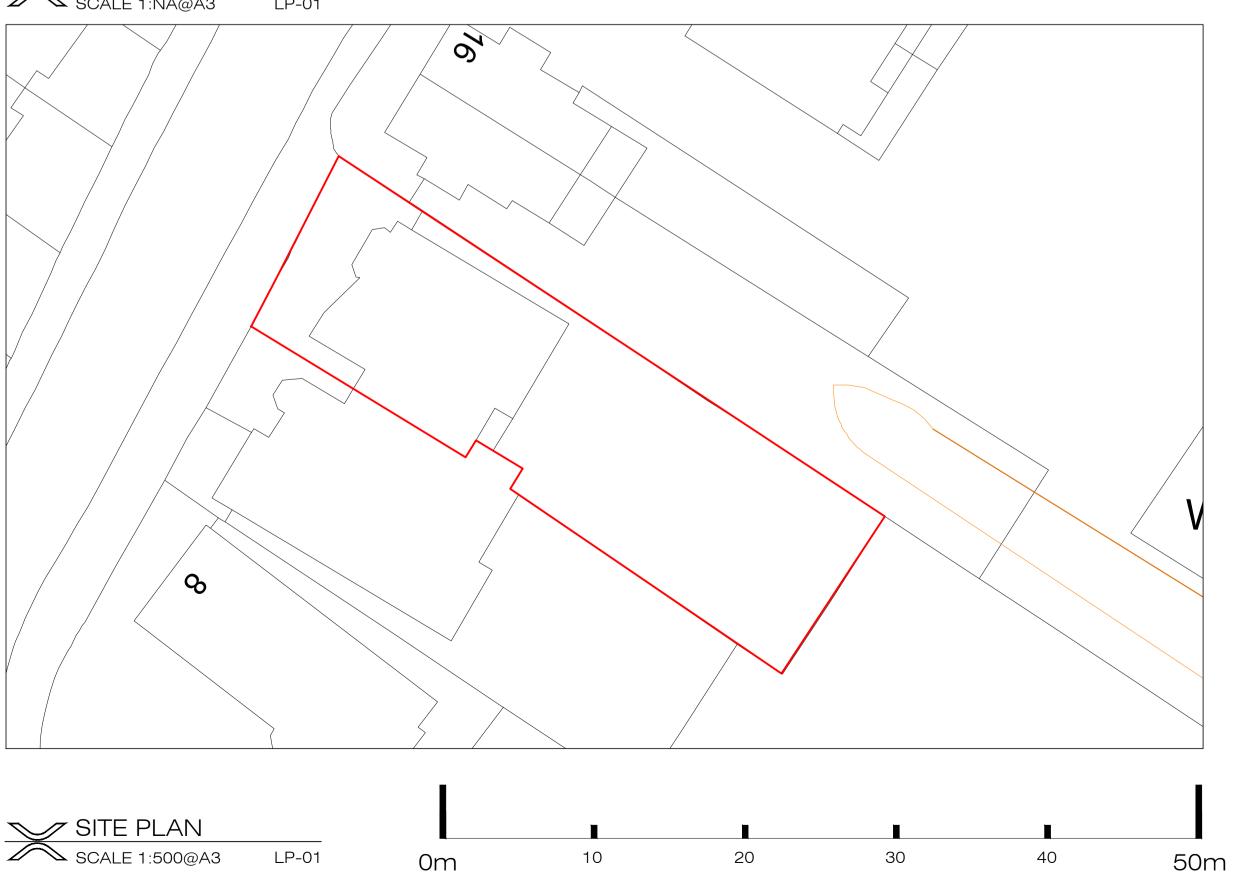

## Client PRIVATE CLIENT

Project

12 Platt's Lane NW3 7NR

Title

Existing Location Plan

| Scale                 | Dwg. No.       | Rev. |
|-----------------------|----------------|------|
| 1:500@A3<br>1:1250@A3 | LP-01          | 01   |
| Date                  |                |      |
| 19/07/16              |                |      |
| Drawn                 | Project Number |      |
| AM                    | 1610           |      |
| Checked               |                |      |
| CC                    |                |      |