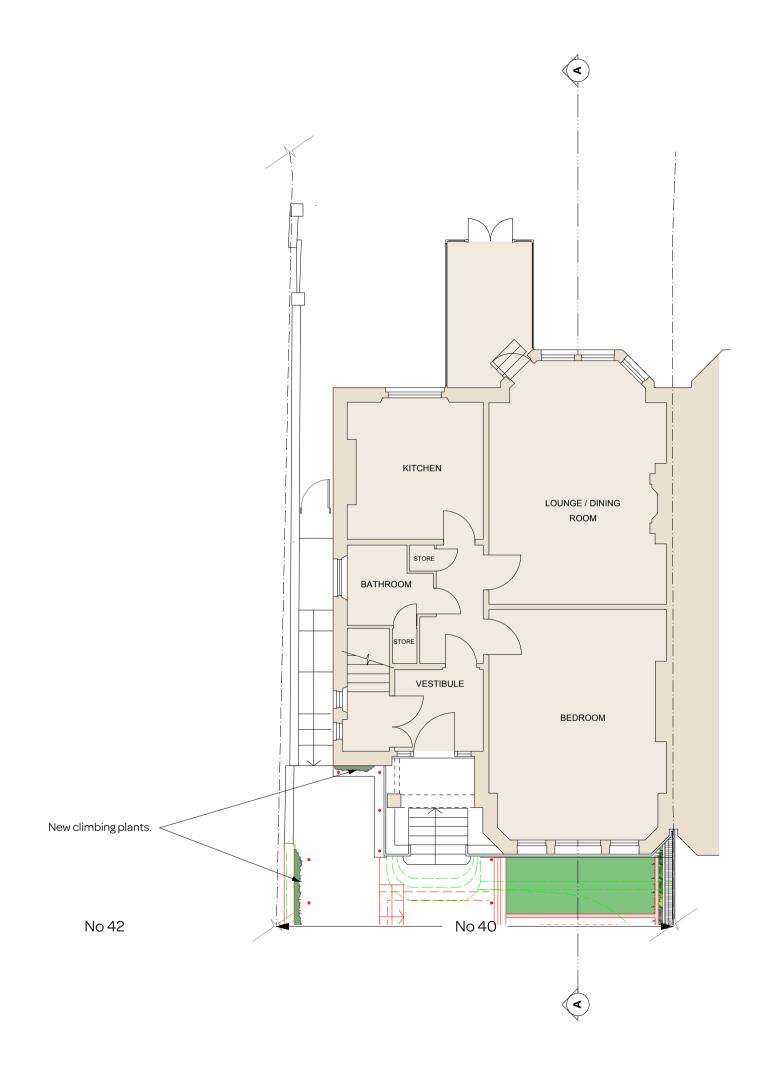

# PROPOSED GROUND FLOOR PLAN

Brian Chadwick & Gitta Madani

40, Arkwright Road, NW3 6BH

| drawing number:<br>1608-L-162 |
|-------------------------------|
| date:<br>April 2016           |