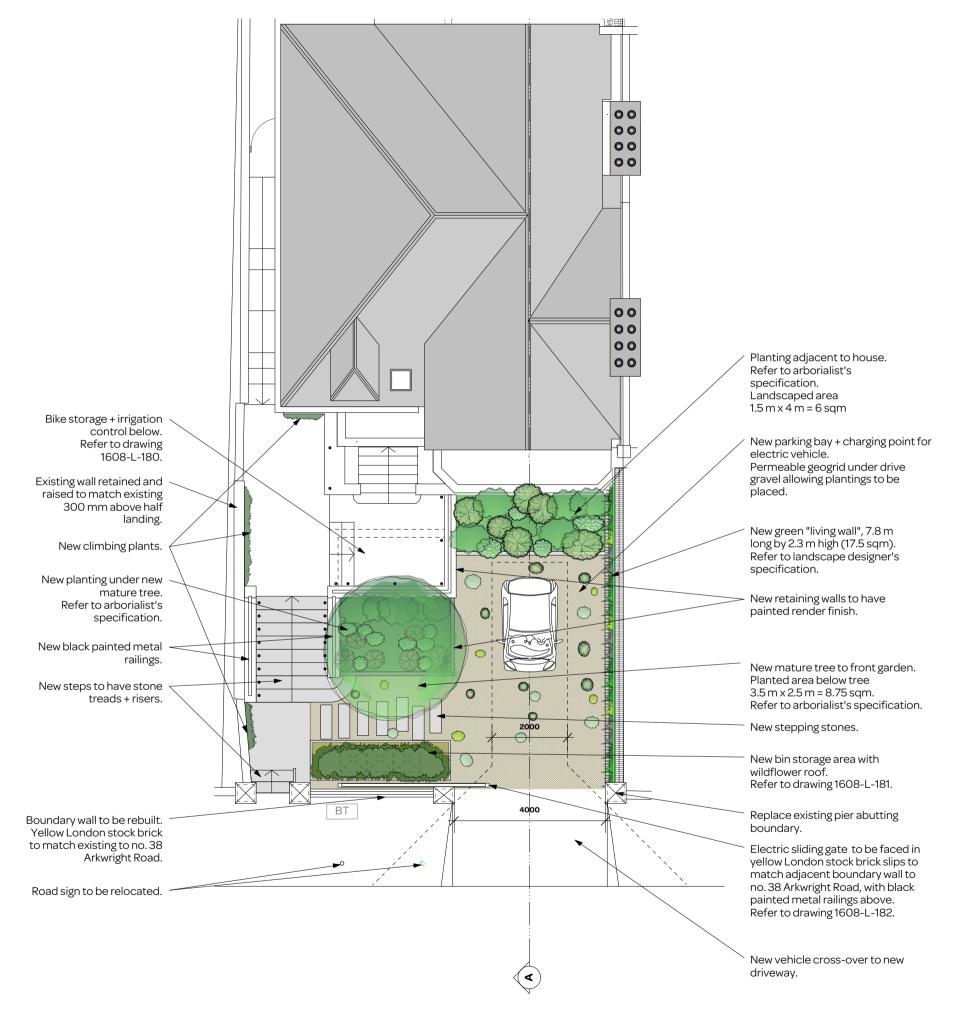

# **FRONT GARDEN**

## PROPOSED LANDSCAPE PLAN

Brian Chadwick & Gitta Madani

40, Arkwright Road, NW3 6BH

| April 2016 1:100@A3 | drawing number:<br>1608 -L-172 | revision: |
|---------------------|--------------------------------|-----------|
|                     |                                |           |