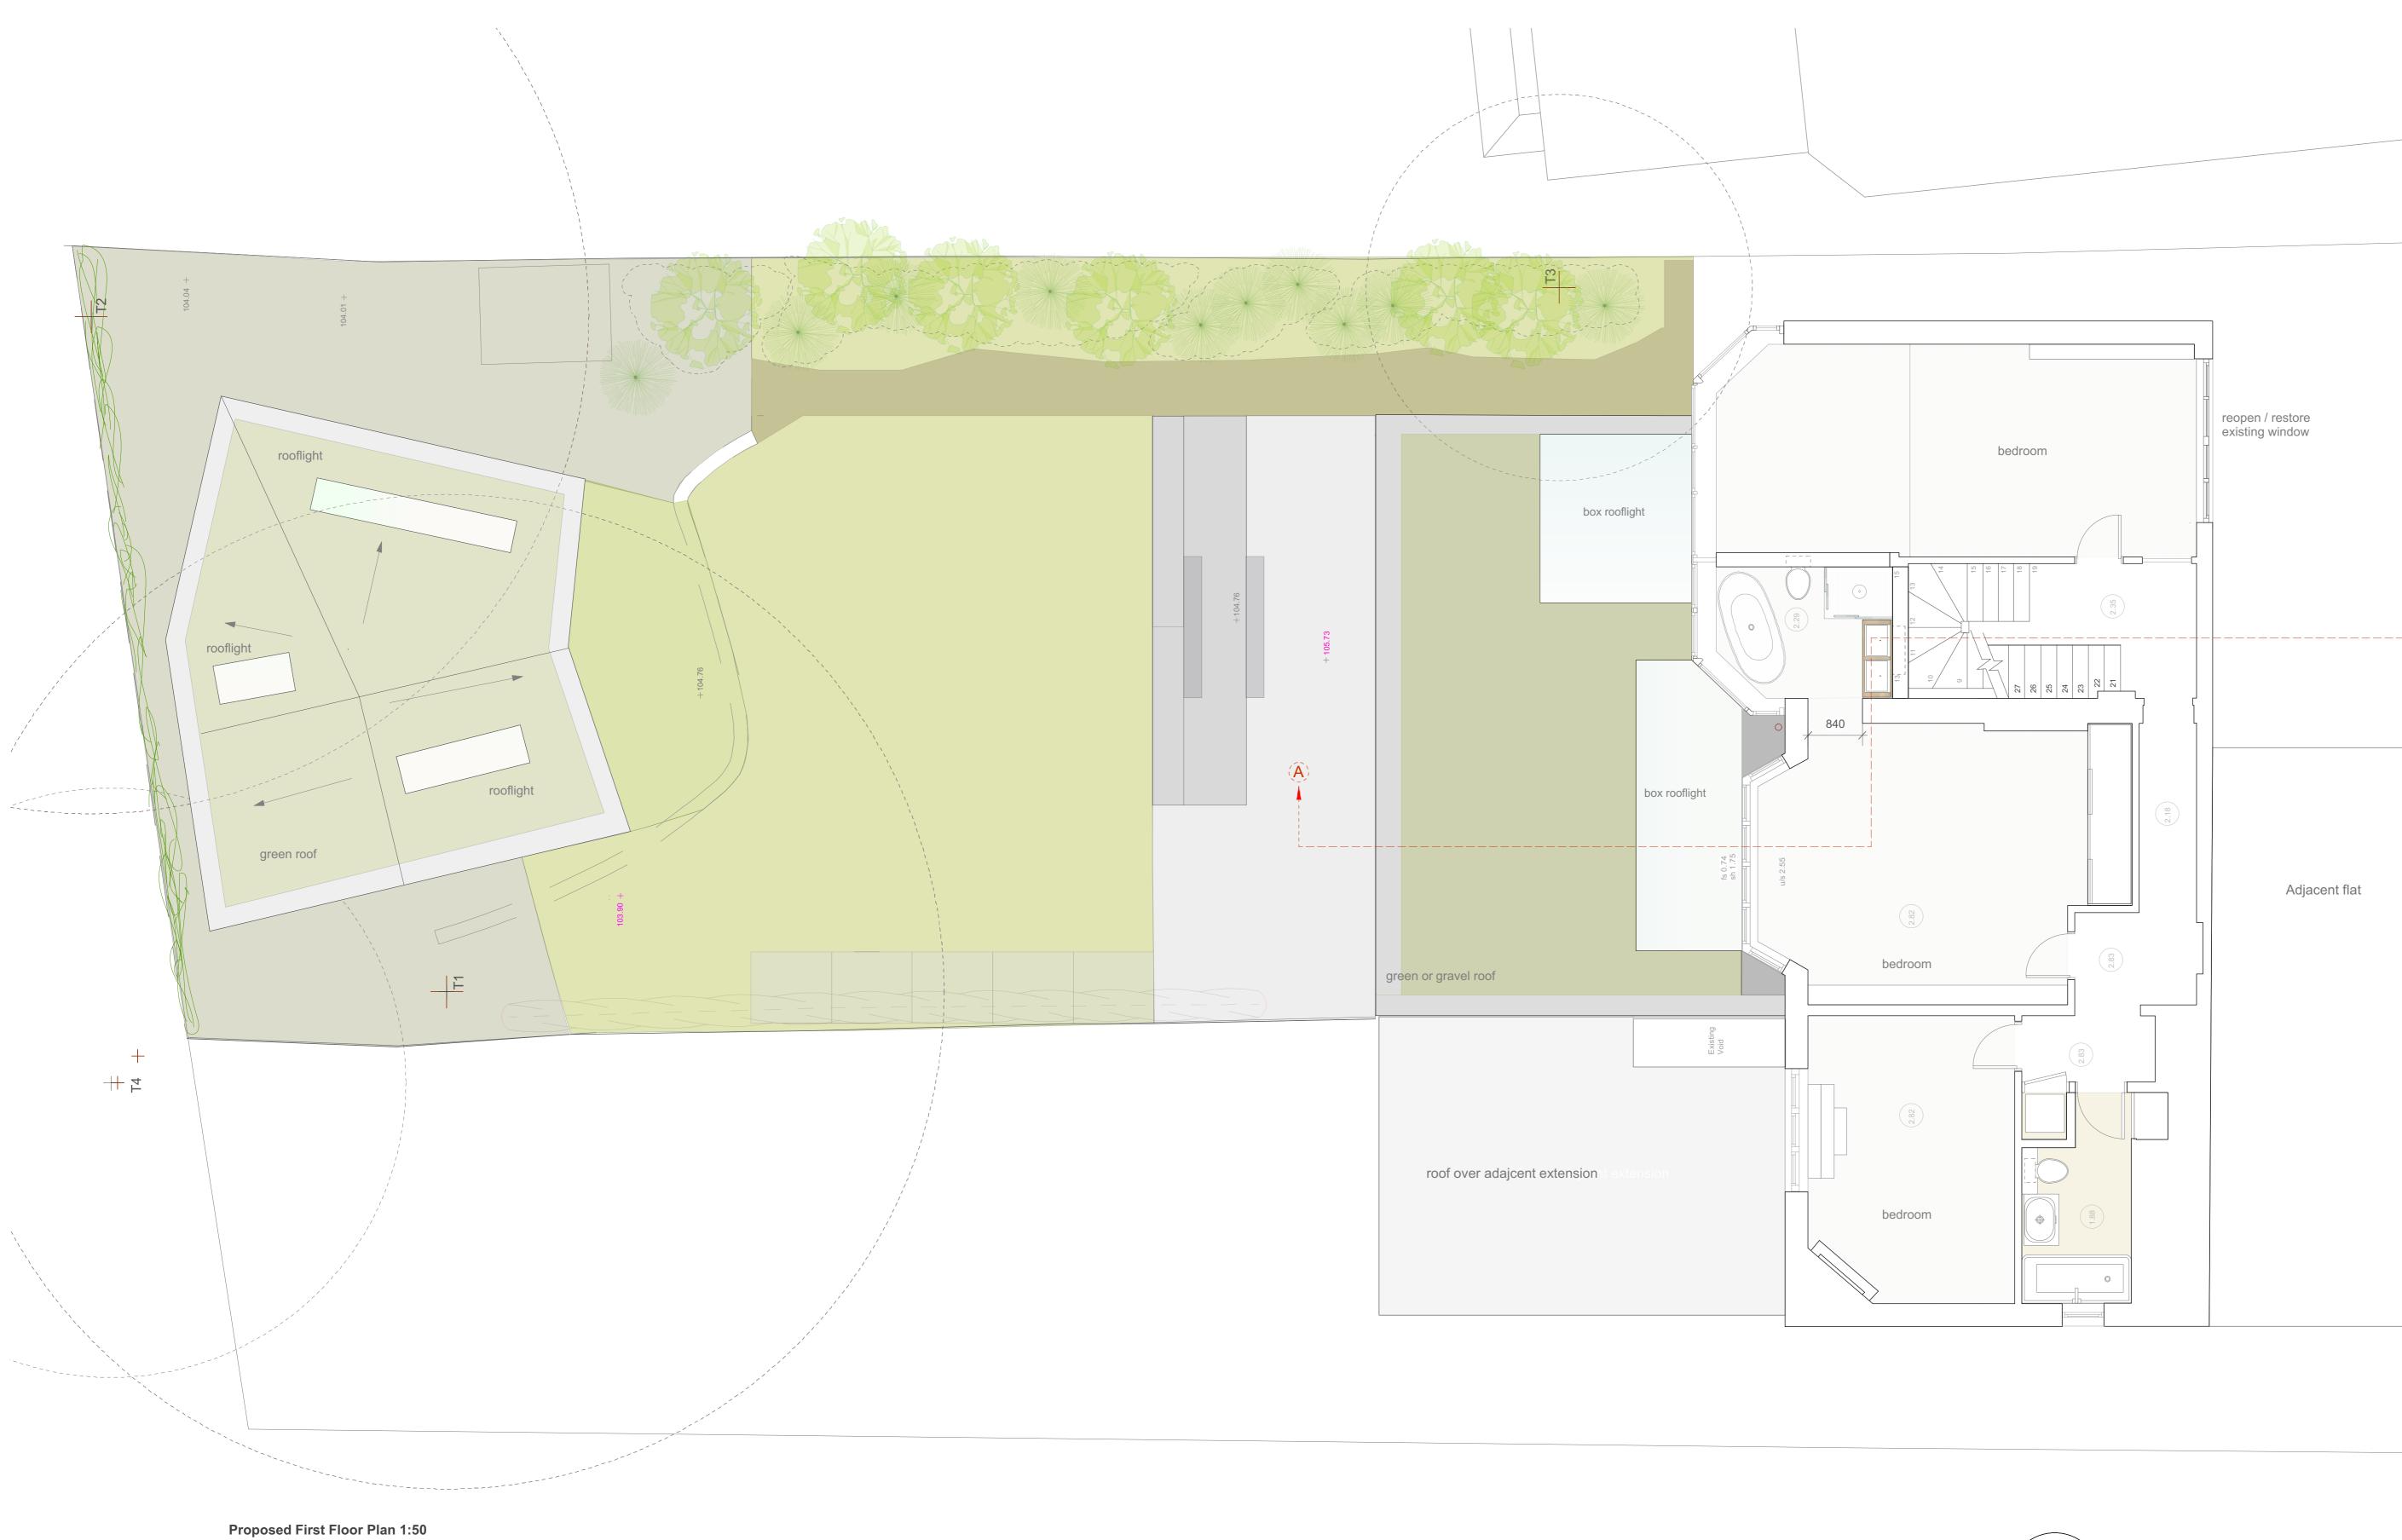

Red line denotes survey of existing

4 5

PLANNING Client. Mr & Mrs Bartlett Job. 40 B Hollycroft Avenue London NW3 7QN Title. Proposed First Floor Plan \_\_\_\_\_ Date. Feb 2016 Drawn by. WI Checked By. AN Scale. 1:50@A1