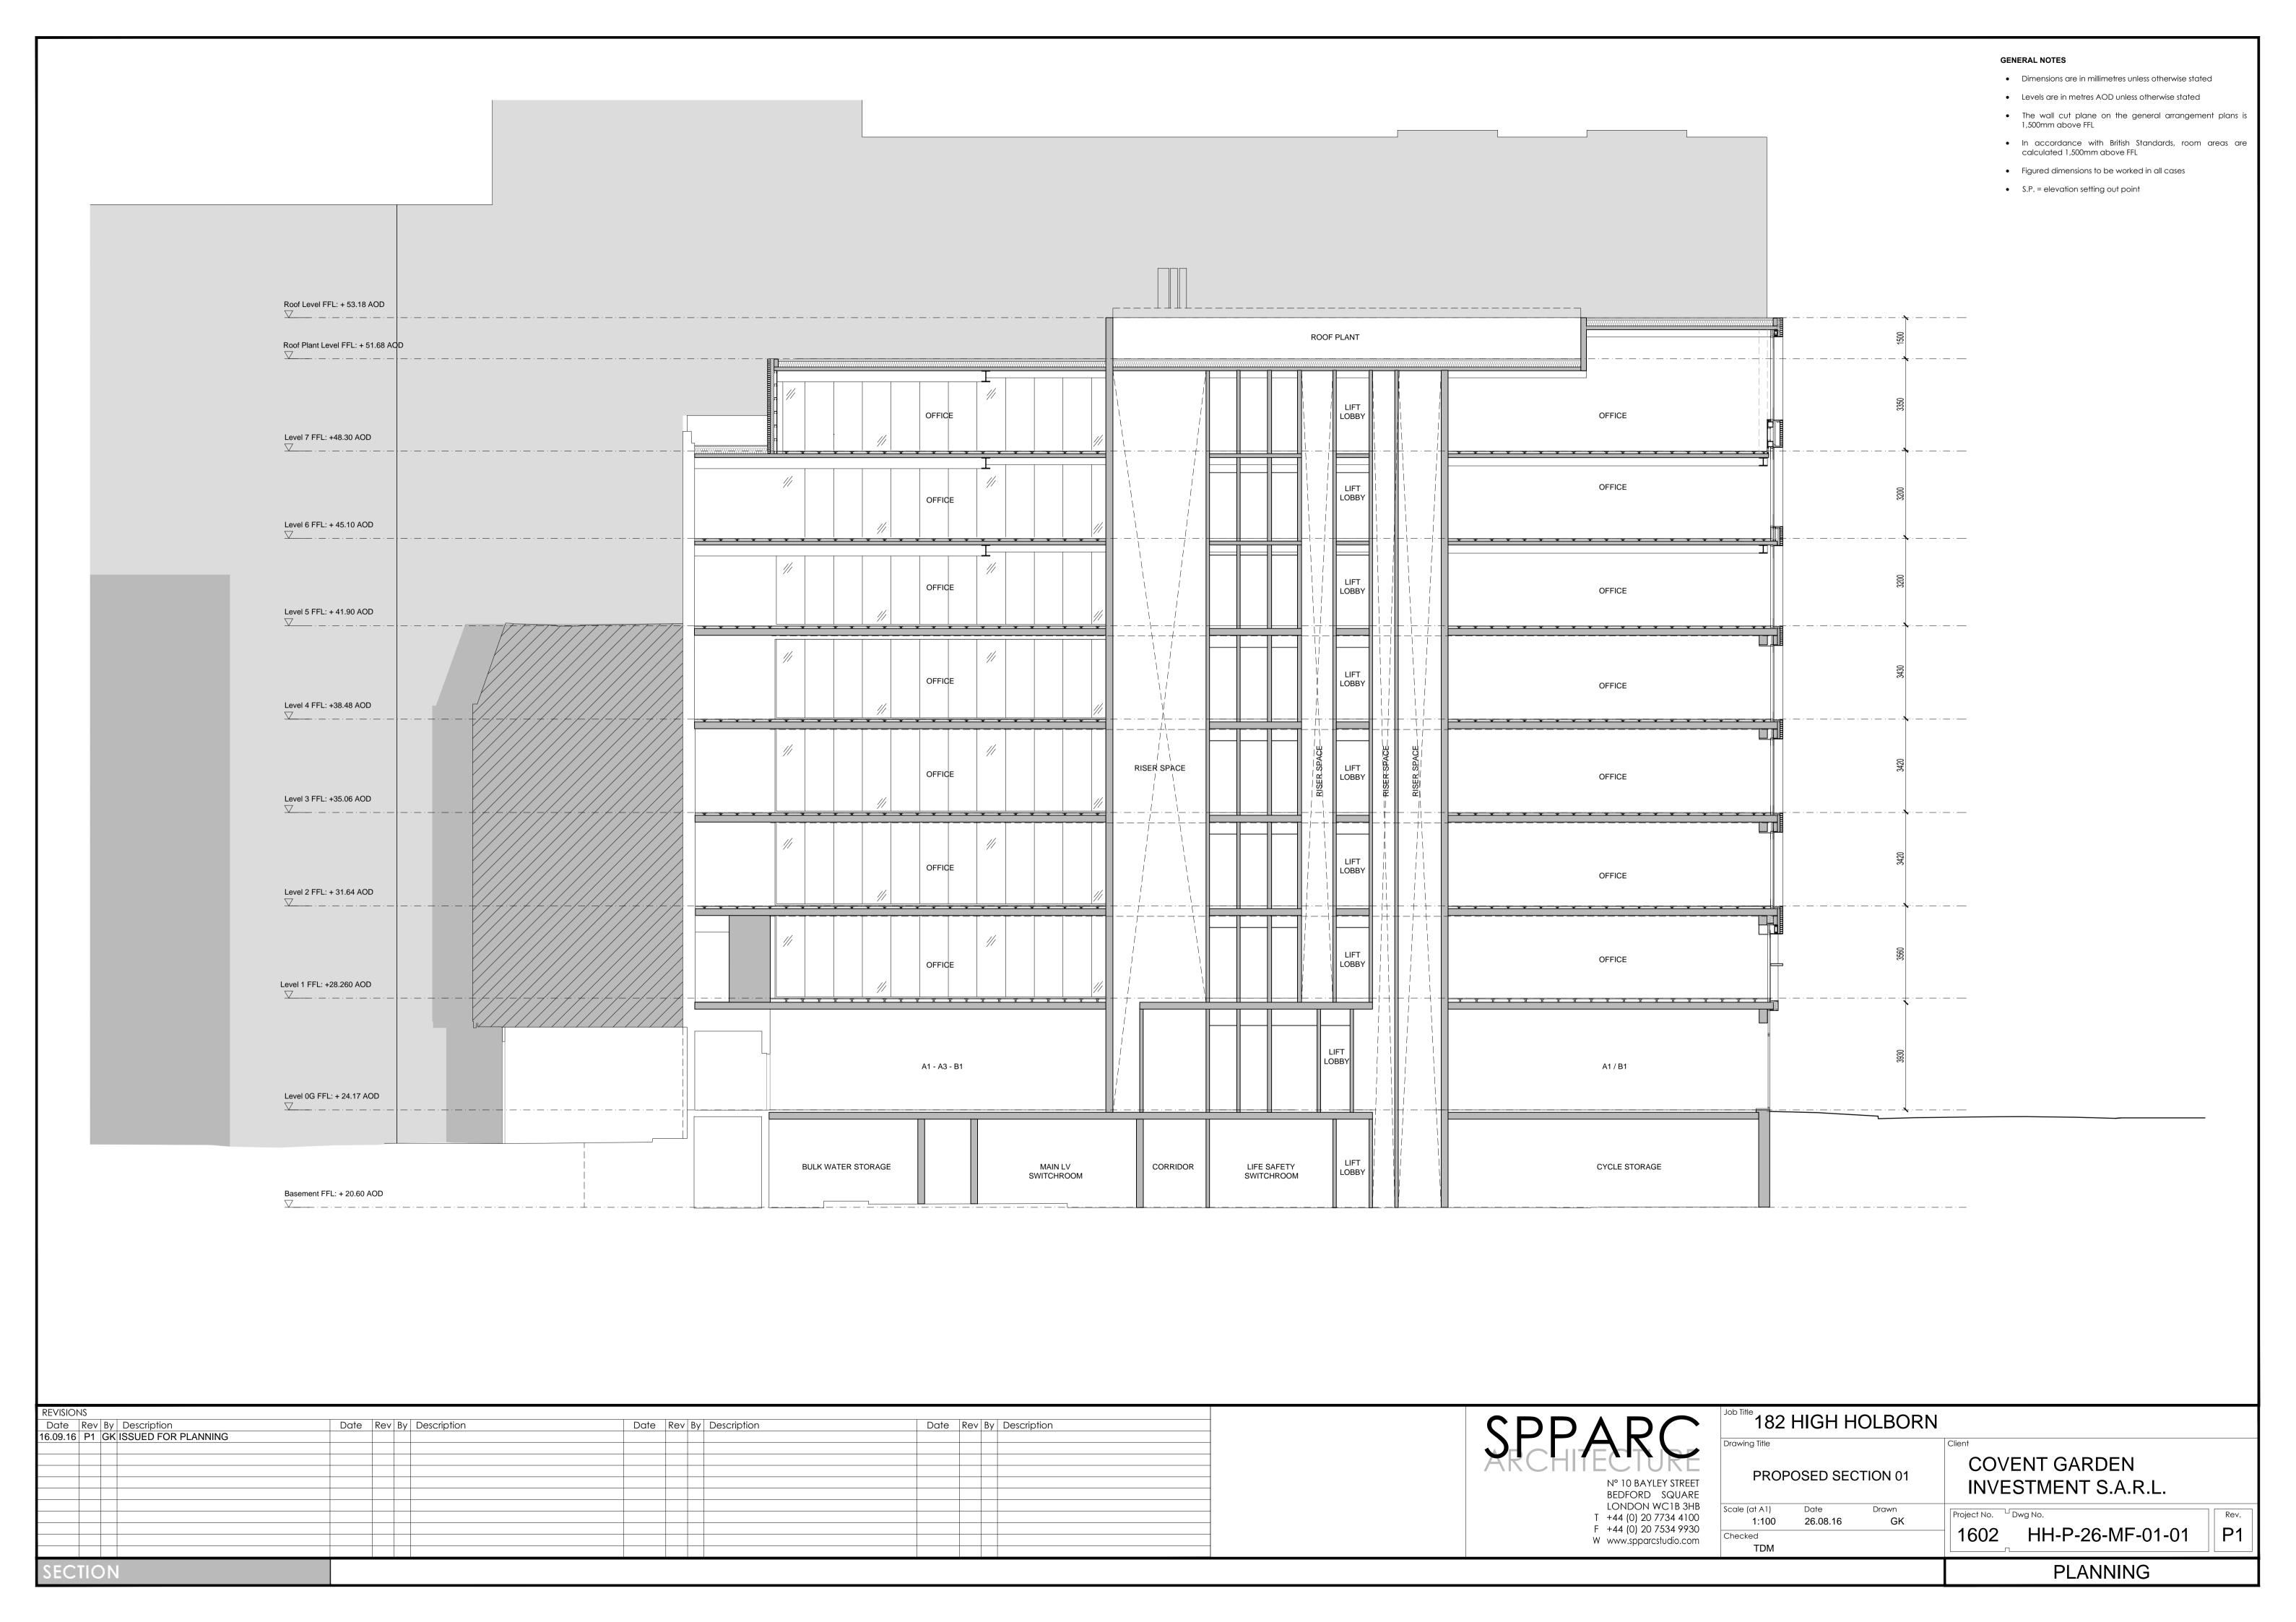

## Roof Level FFL: + 53.18 AOD Roof Plant Level FFL: + 51.68 AOD OFFICE Level 7 FFL: +48.30 AOD -----OFFICE Level 6 FFL: + 45.10 AOD OFFICE Level 5 FFL: + 41.90 AOD OFFICE Level 4 FFL: +38.48 AOD OFFICE Level 3 FFL: +35.06 AOD OFFICE Level 2 FFL: + 31.64 AOD OFFICE Level 1 FFL: +28.260 AOD A1 - A3 - B1 Level 0G FFL: + 24.17 AOD **BULK WATER STORAGE** SPRINKLER TANKS & PUMPS SUB-STATION Basement FFL: + 20.60 AOD

**GENERAL NOTES** 

1,500mm above FFL

Dimensions are in millimetres unless otherwise stated
Levels are in metres AOD unless otherwise stated

Figured dimensions to be worked in all cases

• S.P. = elevation setting out point

The wall cut plane on the general arrangement plans is

 In accordance with British Standards, room areas are calculated 1,500mm above FFL