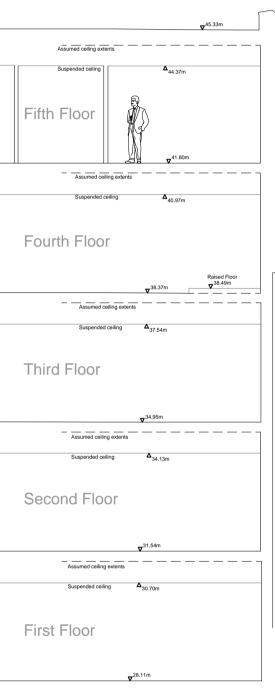

|                                             | <b>4</b> 5.34m                                              |
|---------------------------------------------|-------------------------------------------------------------|
|                                             | Υ <sup>43,34m</sup>                                         |
|                                             |                                                             |
|                                             |                                                             |
|                                             |                                                             |
| $\sim$                                      |                                                             |
|                                             | 41.92m 🗸 41.80m                                             |
|                                             |                                                             |
|                                             | Δ <sub>40.97m</sub>                                         |
|                                             |                                                             |
|                                             |                                                             |
|                                             | 2020                                                        |
|                                             | <b>∆</b> 38.38m                                             |
|                                             | Δ <sub>37.54m</sub>                                         |
|                                             |                                                             |
|                                             |                                                             |
|                                             | PN .                                                        |
|                                             | ▼ <sup>34,96m</sup>                                         |
|                                             | ΔΔ                                                          |
|                                             | <b>Δ</b> <sub>34.13m</sub>                                  |
|                                             |                                                             |
|                                             |                                                             |
| _                                           |                                                             |
|                                             | ∆                                                           |
|                                             | Δ <sub>30.70m</sub>                                         |
|                                             |                                                             |
|                                             |                                                             |
|                                             |                                                             |
|                                             | <b>⊽</b> <sup>28.11m</sup>                                  |
|                                             |                                                             |
|                                             | Suspended ceiling 27.28m                                    |
|                                             |                                                             |
|                                             |                                                             |
|                                             |                                                             |
|                                             | <b>v</b> <sup>24.18m</sup>                                  |
|                                             | Δ <sub>23.85m</sub> Δ <sub>23.84m</sub> Δ <sub>23.72m</sub> |
|                                             | 23.72m                                                      |
|                                             | H H                                                         |
|                                             |                                                             |
|                                             |                                                             |
|                                             | <b>v</b> <sup>20.59m</sup> <b>v</b> <sup>20.59m</sup>       |
|                                             |                                                             |
|                                             | SED SECTION 3                                               |
| S3 PROPOS<br>HH-E-26<br>MF-01-02 SCALE 1:10 | 0                                                           |
|                                             | -                                                           |