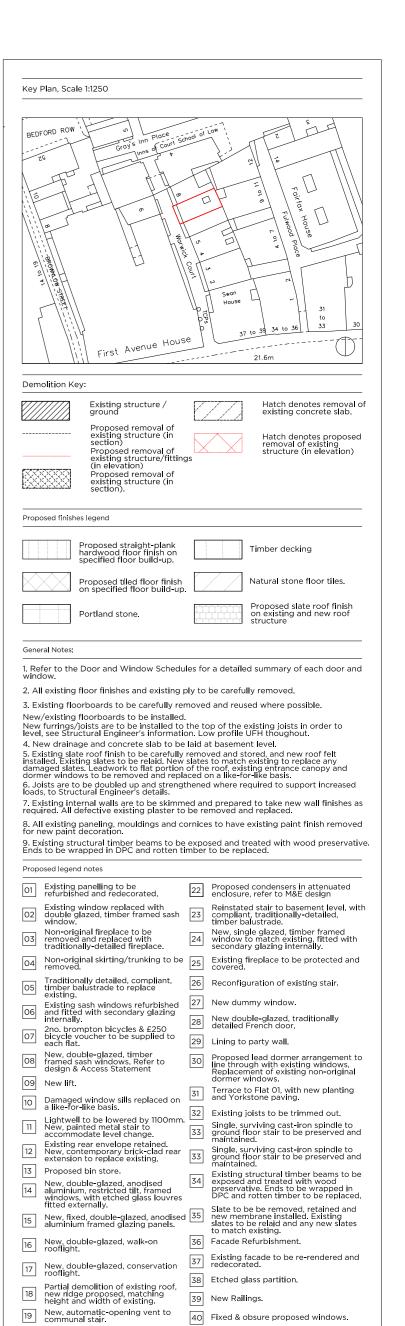

40 Fixed & obsure proposed windows.

Paint to be removed from Brickwork and repointed as required.

Brickwork/window detail precedent Project: John Street Architect: MWA



Project: John Street Architect: MWA



Brickwork/window detail precedent Project: John Street Architect: MWA

| v A | 26.09.2016 | Issued for Plannir |
|-----|------------|--------------------|
| v - | 16.09.2016 | Issued for Plannir |

| Project No.    |                | 14029                 |  |  |  |
|----------------|----------------|-----------------------|--|--|--|
| Client         |                | GFZ Developmen        |  |  |  |
| <br>Date       | September 2016 |                       |  |  |  |
| Scale          | 1:1            | 1:100 @ A3 / 1:50 @ A |  |  |  |
| Project        |                | 7 War