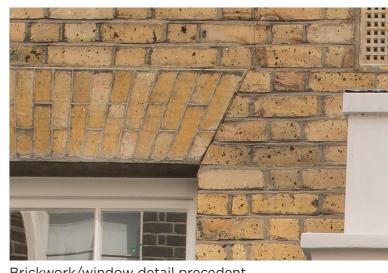

40 Fixed & obsure proposed windows.

Paint to be removed from Brickwork and repointed as required.

Brickwork/window detail precedent Project: John Street Architect: MWA

Project: John Street Architect: MWA

Brickwork/window detail precedent Project: John Street Architect: MWA

| v A | 26.09.2016 | Issued for Plannir |
|-----|------------|--------------------|
| v - | 16.09.2016 | Issued for Plannir |

| Project No.    |                | 14029                 |  |  |  |
|----------------|----------------|-----------------------|--|--|--|
| Client         |                | GFZ Developmen        |  |  |  |
| <br>Date       | September 2016 |                       |  |  |  |
| Scale          | 1:1            | 1:100 @ A3 / 1:50 @ A |  |  |  |
| Project        |                | 7 Warwick Cou         |  |  |  |
| Drawing Title: | Brickv         | vork/Window Deta      |  |  |  |
| Drawing No.    |                | 300_106 Rev.          |  |  |  |
| Drawn          | Approved       | Signed                |  |  |  |
| DG             | ТВ             | AB                    |  |  |  |