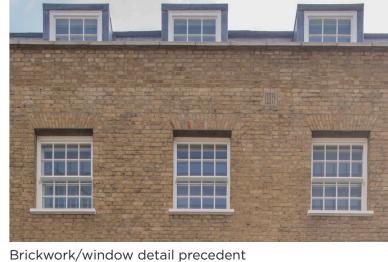

40 Fixed & obsure proposed windows.

Paint to be removed from Brickwork and repointed as required.

Brickwork/window detail precedent Project: John Street Architect: MWA

Project: John Street Architect: MWA

Brickwork/window detail precedent Project: John Street Architect: MWA

| v A | 26.09.2016 | Issued for Plannir |
|-----|------------|--------------------|
| v - | 16.09.2016 | Issued for Plannir |

| Project No.    |                | 14029                 |  |  |  |
|----------------|----------------|-----------------------|--|--|--|
| Client         |                | GFZ Developmen        |  |  |  |
| <br>Date       | September 2016 |                       |  |  |  |
| Scale          | 1:1            | 1:100 @ A3 / 1:50 @ A |  |  |  |
| Project        |                | 7 Warwick Cou         |  |  |  |
| Drawing Title: | Brickv         | vork/Window Deta      |  |  |  |
| Drawing No.    |                | 300_106 Rev.          |  |  |  |
| Drawn          | Approved       | Signed                |  |  |  |
| DG             | ТВ             | AB                    |  |  |  |