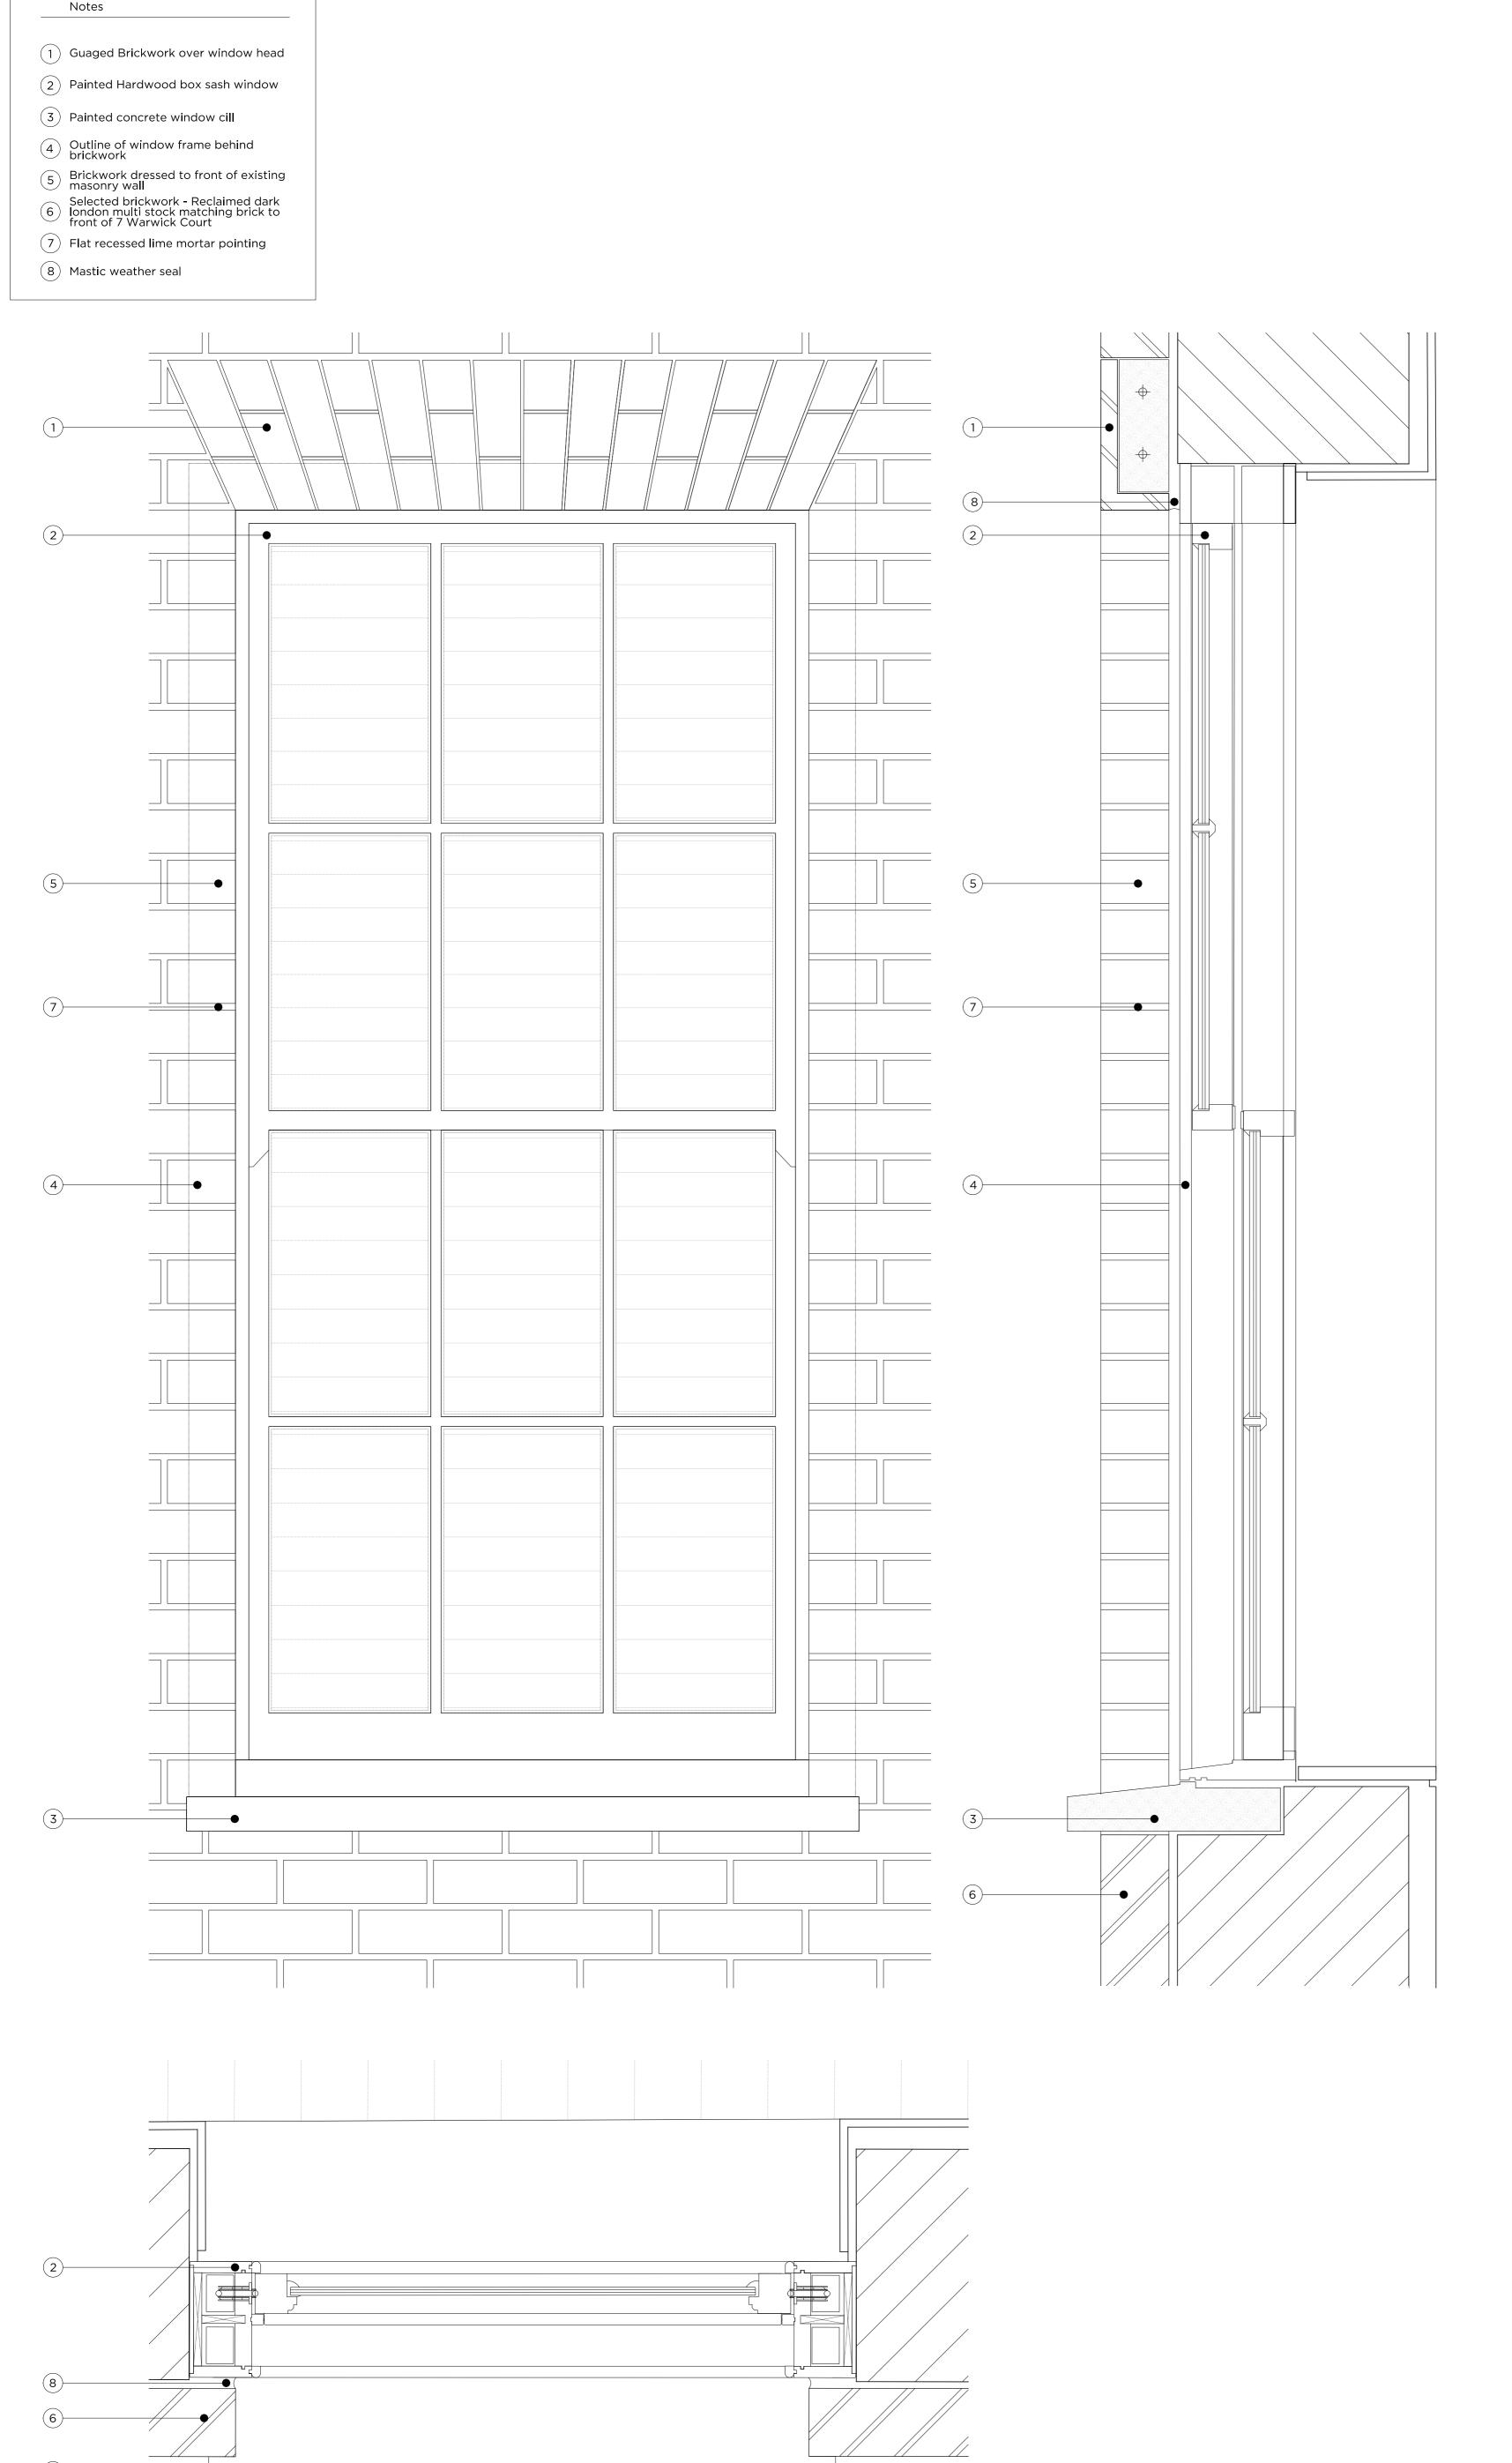

40 Fixed & obsure proposed windows.

Paint to be removed from Brickwork and repointed as required.

Brickwork/window detail precedent Project: John Street Architect: MWA

Project: John Street Architect: MWA

Brickwork/window detail precedent Project: John Street Architect: MWA

| v A | 26.09.2016 | Issued for Plannir |
|-----|------------|--------------------|
| v - | 16.09.2016 | Issued for Plannir |

| Project No.    |                | 14029                 |  |  |  |
|----------------|----------------|-----------------------|--|--|--|
| Client         |                | GFZ Developmen        |  |  |  |
| <br>Date       | September 2016 |                       |  |  |  |
| Scale          | 1:1            | 1:100 @ A3 / 1:50 @ A |  |  |  |
| Project        |                | 7 Warwick Cou         |  |  |  |
| Drawing Title: | Brickv         | vork/Window Deta      |  |  |  |
| Drawing No.    |                | 300_106 Rev.          |  |  |  |
| Drawn          | Approved       | Signed                |  |  |  |
| DG             | ТВ             | AB                    |  |  |  |