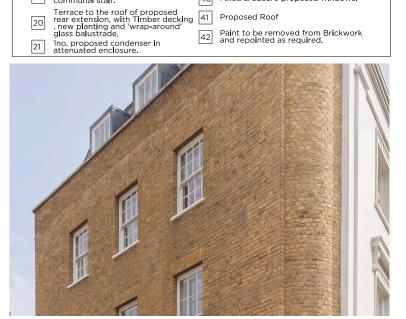

40 Fixed & obsure proposed windows.

Paint to be removed from Brickwork and repointed as required.

Brickwork/window detail precedent Project: John Street Architect: MWA



Project: John Street Architect: MWA



Brickwork/window detail precedent Project: John Street Architect: MWA

| v A | 26.09.2016 | Issued for Plannir |
|-----|------------|--------------------|
| v - | 16.09.2016 | Issued for Plannir |

| Project No.    |                | 14029                 |  |  |  |
|----------------|----------------|-----------------------|--|--|--|
| Client         |                | GFZ Developmen        |  |  |  |
| <br>Date       | September 2016 |                       |  |  |  |
| Scale          | 1:1            | 1:100 @ A3 / 1:50 @ A |  |  |  |
| Project        |                | 7 Warwi