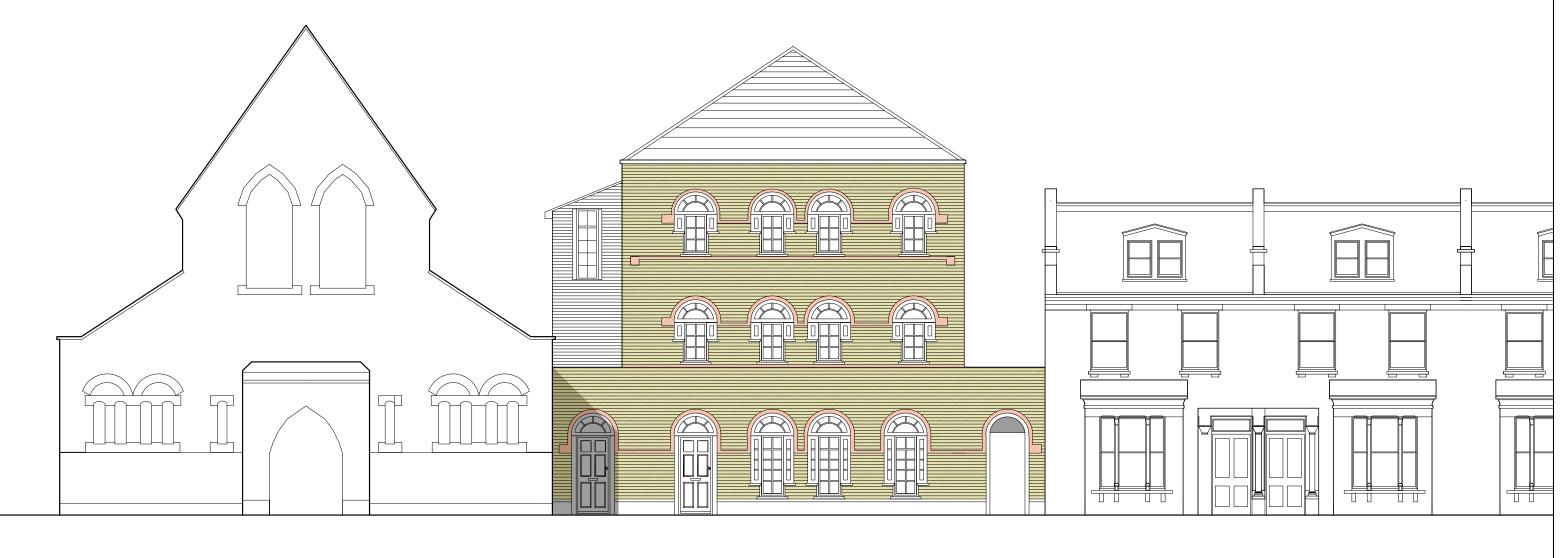

## Front elevation existing

| S001 | St Anargyre House<br>Gordon House Road, London, NW5<br>Scale: 1:100 @ A3 Date May 2016 |     |
|------|----------------------------------------------------------------------------------------|-----|
|      | Drwg no: 1GHR/S001                                                                     | RKT |
|      |                                                                                        |     |