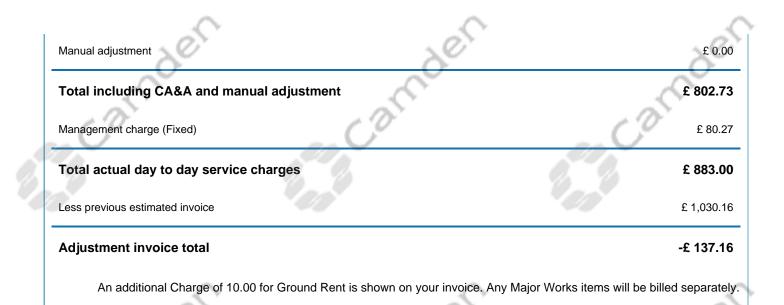

| Invoices<br>Customer information                               | C.C.C.                      | >             |
|----------------------------------------------------------------|-----------------------------|---------------|
| Customer Name Mr A A Yellon Customer Number                    | H002308                     |               |
| Property Address Flat 31, Ashmore , Agar Grove, Londo          | n, NW1 9SX                  |               |
| Property Reference 24837                                       |                             |               |
| Invoice Number 1102086290                                      |                             |               |
| Service Charge Actual - Period Ending 31-MAR-2016              |                             | ó             |
| Service charges and insurance                                  | Estate / block cost Unit of | harge         |
| Caretaking Services - Block                                    | £6,589.12 £                 | 212.5         |
| Caretaking Services - Estate                                   | £ 33,134.65 £               | 132.0′        |
| Cold Water System - Block                                      | £ 268.51                    | £ 8.66        |
| Door Entry Systems - Block                                     | £ 756.68 £                  | 24.41         |
| Electricity Charges - Block                                    | £ 1,214.29 £                | 2 39.17       |
| Electricity Charges - Estate                                   | £ 1,522.56                  | £ 6.07        |
| Grounds and/or Tree Maintenance - Estate                       | £ 11,969.46                 | 2 47.69       |
| Lighting Maintenance - Block                                   | £ 325.35 £                  | 2 10.50       |
| Lighting Maintenance - Estate                                  | £ 604.36                    | £ 2.4′        |
| Mobile Security Patrol - Estate                                | £ 2,146.21                  | £ 8.55        |
| Repairs & Maintenance - Block                                  | £ 411.97 £                  | 13.29         |
| Repairs & Maintenance - Estate                                 | £ 1,777.25                  | £ 7.08        |
| Actual day to day service charges apportioned to the block (A) | £ 60,720.41 £ 5             | 12.39         |
| Actual property service charges                                | 5                           | Ş             |
| Insurance Premium - Unit (B)                                   | £                           | 261.52        |
| Services Total                                                 | A+B £7                      | <b>73.9</b> 1 |
| Certification, Accounting & Audit                              | A A                         | 28.82         |