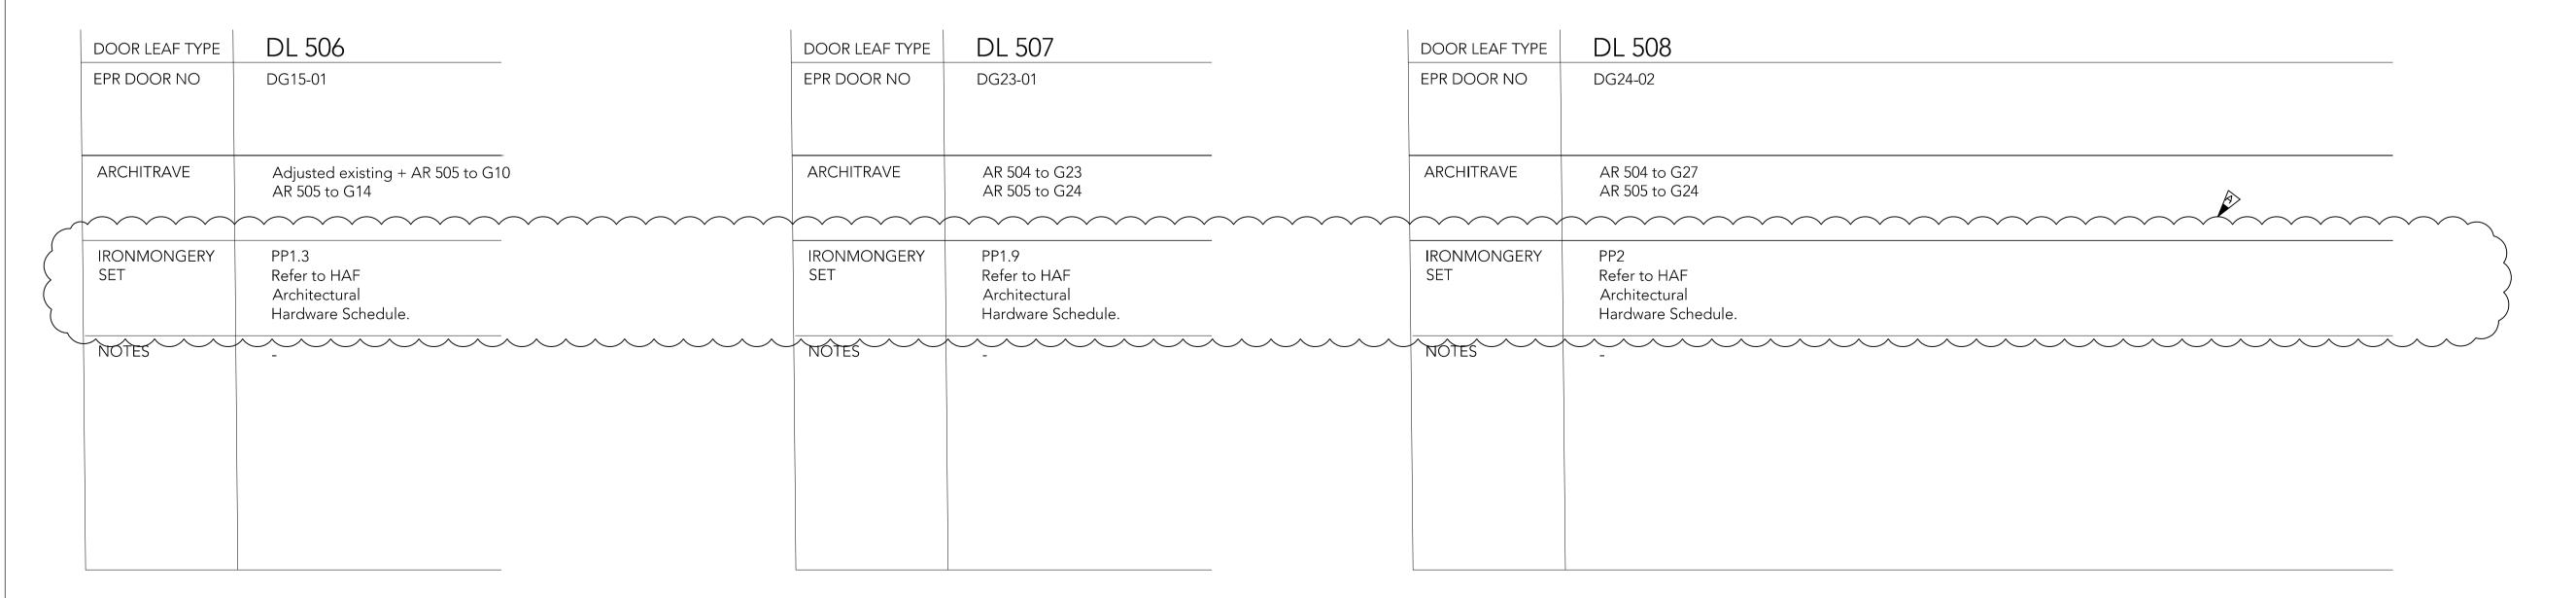

Tara Bernerd & Partners

T HANS STREET LONDON SW1X 0J T +44(0)20 7245 1658

RUSSELL HOTEL

PUBLIC AREAS

GROUND FLOOR
DOOR LEAF ELEVATIONS DL506-508

| DATE    | 29 MAY 2015 | DRAWN BY   | TG   | CHECKED BY | TG |
|---------|-------------|------------|------|------------|----|
| STATUS  | TENDER 2    | SCALE @ A1 | 1:20 |            |    |
| DWG NO. | PA-5801-JN  |            |      | REV        | А  |