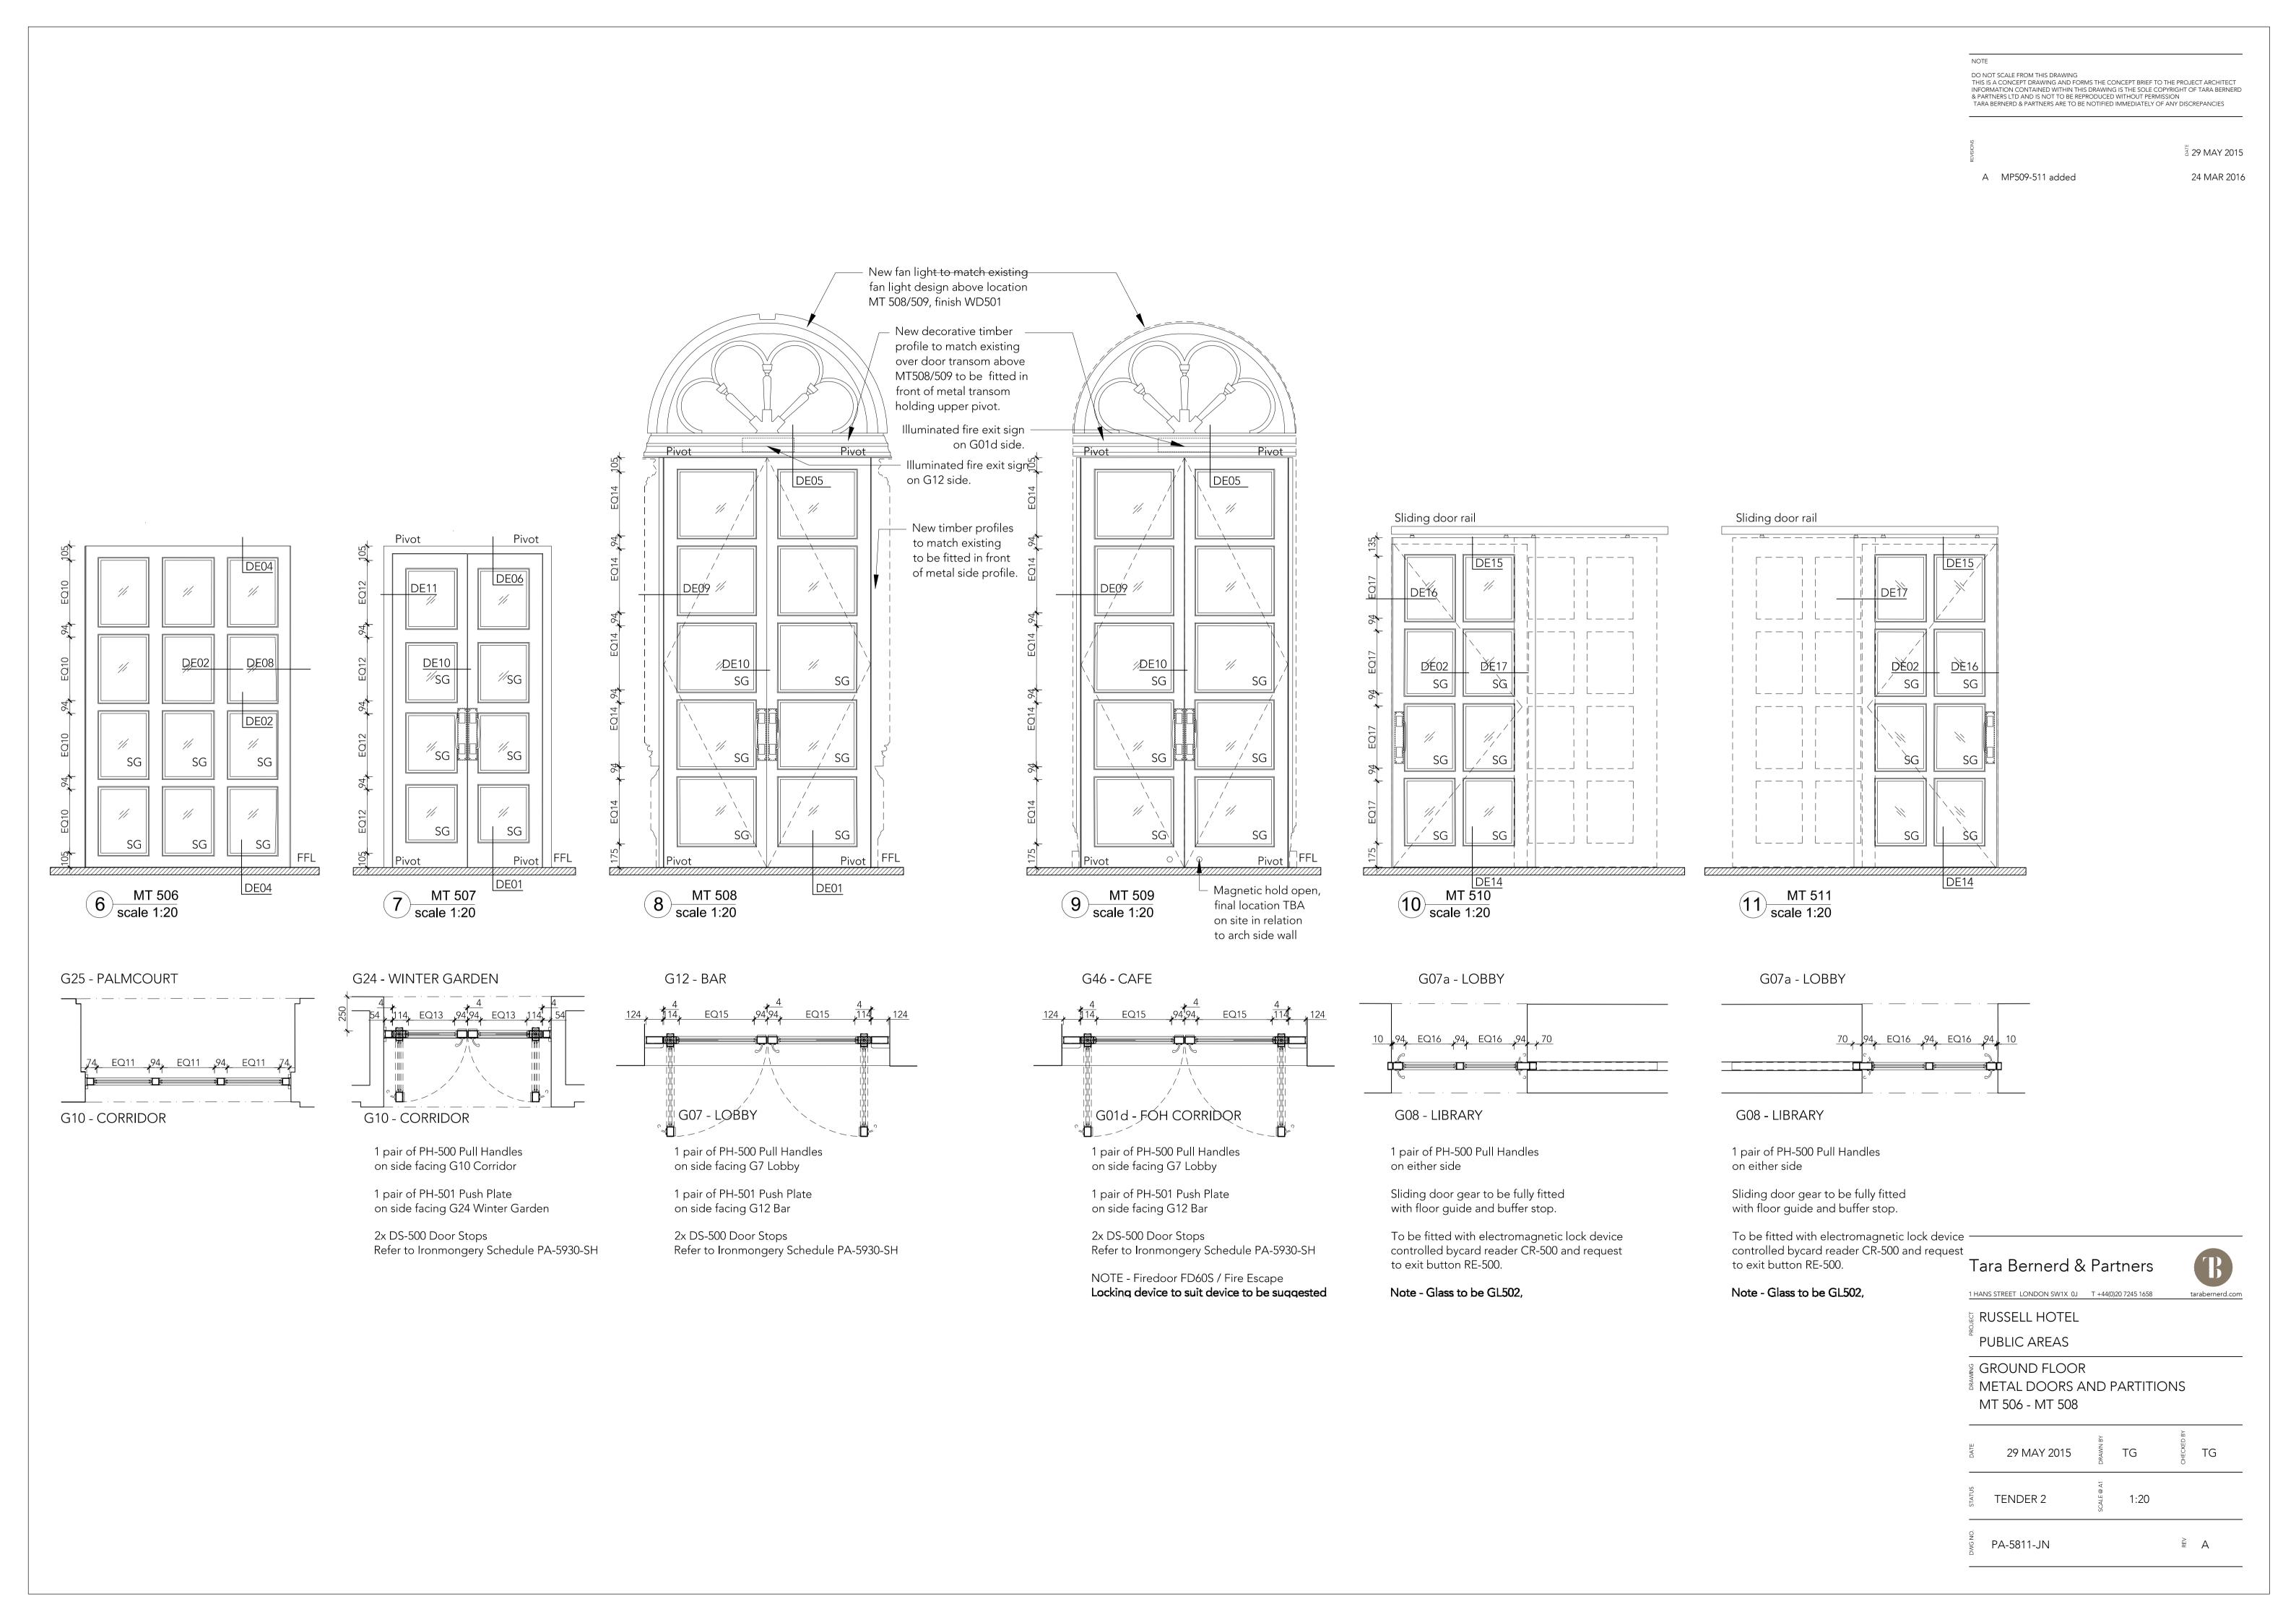

Tara Bernerd & Partners

T HANS STREET LONDON SW1X 0J T +44(0)20 7245 1658

RUSSELL HOTEL

PUBLIC AREAS

GROUND FLOOR
DOOR LEAF ELEVATIONS DL506-508

| DATE    | 29 MAY 2015 | DRAWN BY   | TG   | CHECKED BY | TG |
|---------|-------------|------------|------|------------|----|
| STATUS  | TENDER 2    | SCALE @ A1 | 1:20 |            |    |
| DWG NO. | PA-5801-JN  |            |      | REV        | А  |