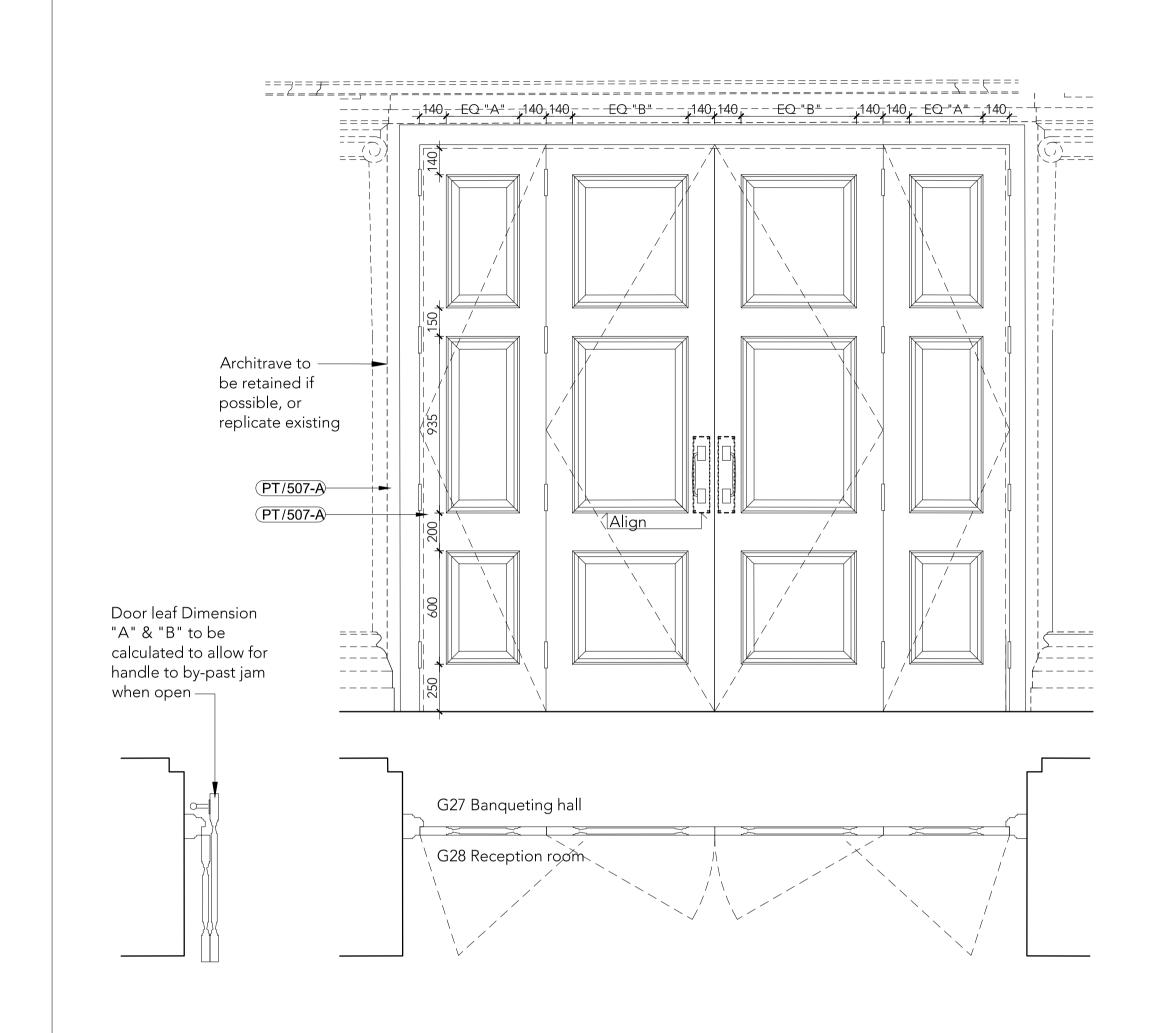

## FOR NOTES AND DETAILS REFER TO DRW PA-5815-DT

| DOOR LEAF TYPE     | DL 509                                              | DOOR LEAF TYPE     | DL 510                                              |
|--------------------|-----------------------------------------------------|--------------------|-----------------------------------------------------|
| EPR DOOR NO        | DG28-01<br>DG28-03                                  | EPR DOOR NO        | DG28-02                                             |
| ARCHITRAVE         | To match existing                                   | ARCHITRAVE         | To match existing                                   |
|                    |                                                     |                    |                                                     |
| IRONMONGERY<br>SET | PP2.1 Refer to HAF Architectural Hardware Schedule. | IRONMONGERY<br>SET | BF4.1 Refer to HAF Architectural Hardware Schedule. |
| NOTES              | -                                                   | NÔTES              |                                                     |
|                    |                                                     |                    |                                                     |
|                    |                                                     |                    |                                                     |
|                    |                                                     |                    |                                                     |
|                    |                                                     |                    |                                                     |