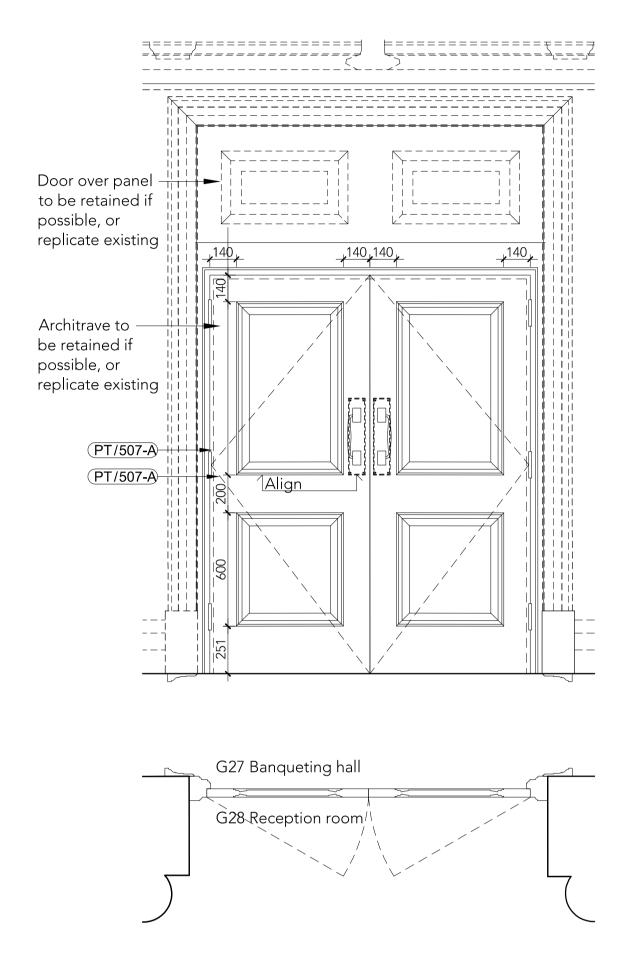

## FOR NOTES AND DETAILS REFER TO DRW PA-5815-DT

| DOOR LEAF TYPE     | DL 509                                              | DOOR LEAF TYPE     | DL 510                                              |
|--------------------|-----------------------------------------------------|--------------------|-----------------------------------------------------|
| EPR DOOR NO        | DG28-01<br>DG28-03                                  | EPR DOOR NO        | DG28-02                                             |
| ARCHITRAVE         | To match existing                                   | ARCHITRAVE         | To match existing                                   |
|                    |                                                     |                    |                                                     |
| IRONMONGERY<br>SET | PP2.1 Refer to HAF Architectural Hardware Schedule. | IRONMONGERY<br>SET | BF4.1 Refer to HAF Architectural Hardware Schedule. |
| NOTES              | -                                                   | NÔTES              |                                                     |
|                    |                                                     |                    |                                                     |
|                    |                                                     |                    |                                                     |
|                    |                                                     |                    |                                                     |
|                    |                                                     |                    |                                                     |