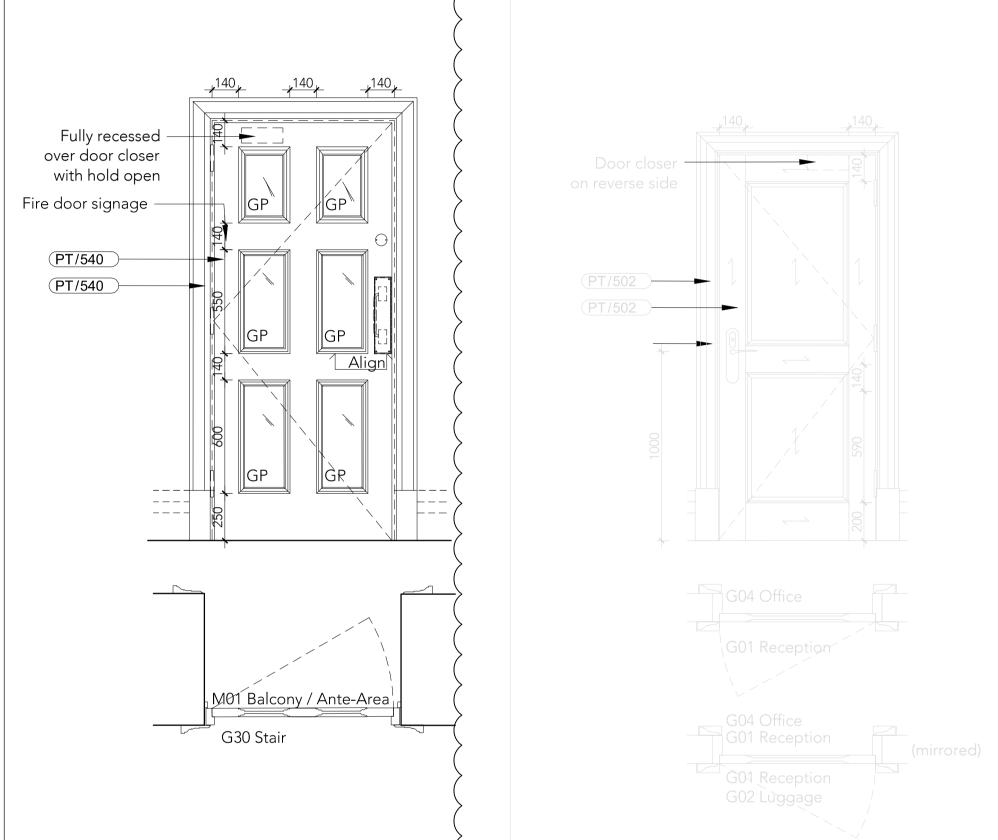

## OMIT 2016 03 24

| DOOR LEAF TYPE     | DL 501                                                                           | D   | OOR LEAF TYPE     | DL 502                                                                                    |
|--------------------|----------------------------------------------------------------------------------|-----|-------------------|-------------------------------------------------------------------------------------------|
| EPR DOOR NO        | DM02-01                                                                          | E   | PR DOOR NO        | DG01-01<br>DG02-02<br>DG04-01                                                             |
| ARCHITRAVE         | AR 503 to M01 Balcony Ante-Roor<br>AR504 to G30 Stair 8<br>AR 505 in jamb reveal | m A | ARCHITRAVE        | AR 504 to G01 Reception Plain to match BoH to G04 Office Plain to match BoH to G02 Luggag |
| IRONMONGERY<br>SET | PP1.1A Refer to HAF Architectural Hardware Schedule.                             |     | ronmongery<br>Set | S1 & S1.1<br>Refer to HAF Architectural<br>Hardware Schedule.                             |
| NOTES              |                                                                                  |     | NOTES             | Key card lock suggested,<br>operator to confirm                                           |