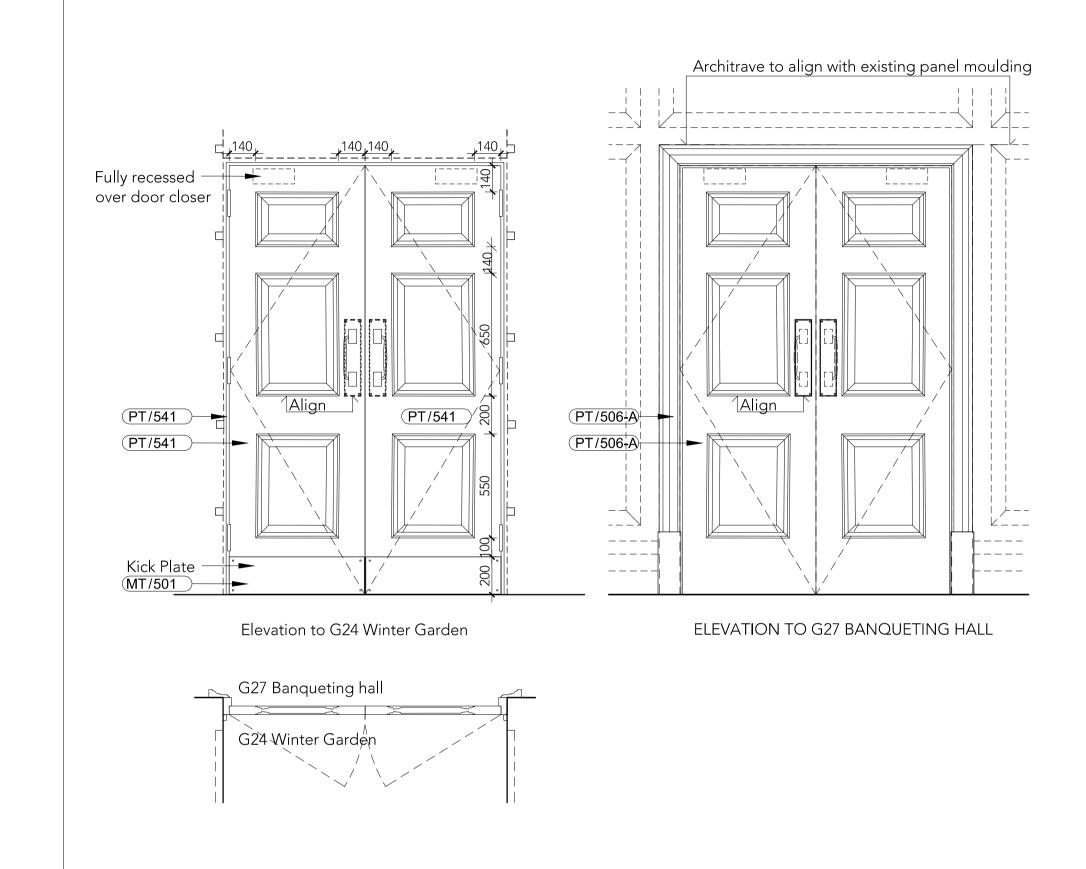

## OMIT 2016 03 24

| DOOR LEAF TYPE     | DL 504                                                                  |
|--------------------|-------------------------------------------------------------------------|
| EPR DOOR NO        | DG01-02                                                                 |
| ARCHITRAVE         | Plain to match BoH to G04 Office<br>Panel detail to G05 Business Centre |
| IRONMONGERY<br>SET | S1<br>Refer to HAF Architectural<br>Hardware Schedule.                  |
| NOTES              | -                                                                       |