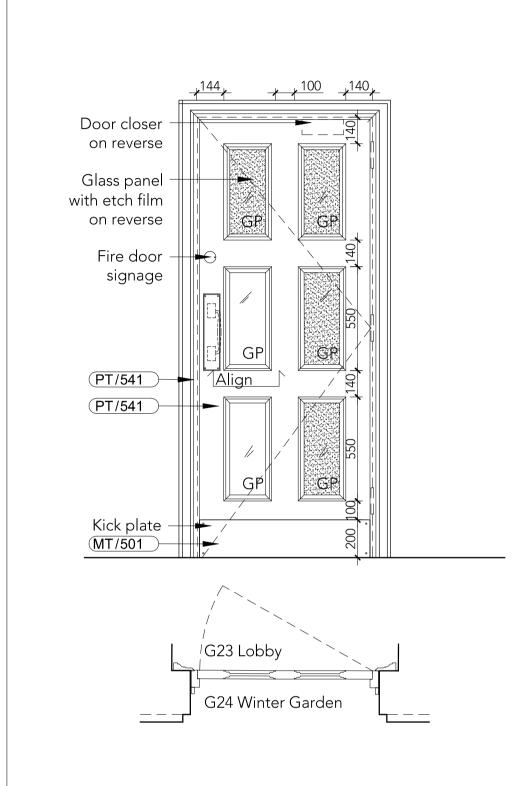

## OMIT 2016 03 24

| DOOR LEAF TYPE     | DL 503                                                                                                                |
|--------------------|-----------------------------------------------------------------------------------------------------------------------|
| EPR DOOR NO        | DG02-01                                                                                                               |
| ARCHITRAVE         | Plain to match BoH to G04 Office<br>Panel detail to G05 Business Centre                                               |
| IRONMONGERY<br>SET | S2.1<br>Refer to HAF Architectural<br>Hardware Schedule.                                                              |
| NOTES              | Key card lock suggested, operator to confirm. Flush bolt top and bottom on passive half leaf, finish to match handle. |