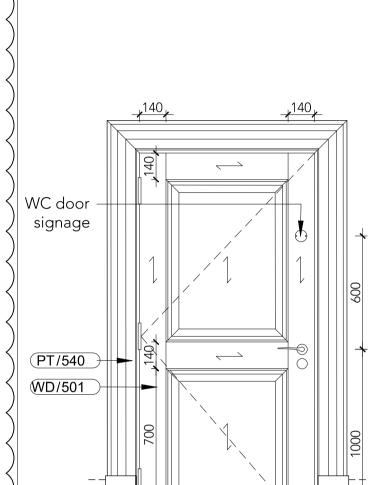

| DOOR LEAF TYPE | DL 505             |
|----------------|--------------------|
| EPR DOOR NO    | DG11-01            |
|                |                    |
|                |                    |
| ARCHITRAVE     | AR 503 to G10      |
|                | AR 504 to G11      |
|                |                    |
| IRONMONGERY    | ACC1.1 )           |
| SET            | Refer to HAF       |
|                | Architectural      |
|                | Hardware Schedule. |
| NOTES          |                    |
|                |                    |
|                |                    |
|                |                    |