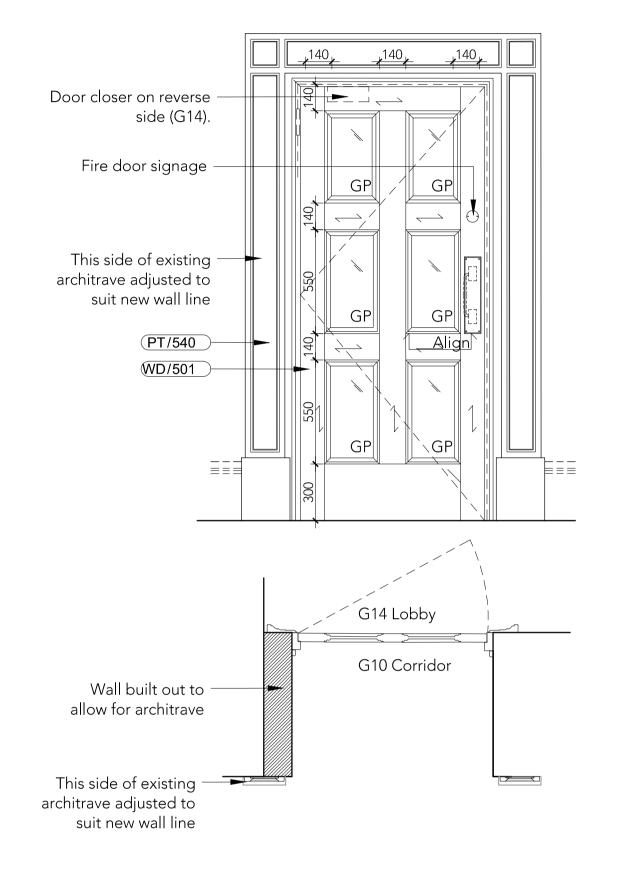

## OMIT 2016 03 24

| DOOR LEAF TYPE     | DL 501                                                                           | D   | OOR LEAF TYPE     | DL 502                                                                                    |
|--------------------|----------------------------------------------------------------------------------|-----|-------------------|-------------------------------------------------------------------------------------------|
| EPR DOOR NO        | DM02-01                                                                          | E   | PR DOOR NO        | DG01-01<br>DG02-02<br>DG04-01                                                             |
| ARCHITRAVE         | AR 503 to M01 Balcony Ante-Roor<br>AR504 to G30 Stair 8<br>AR 505 in jamb reveal | m A | ARCHITRAVE        | AR 504 to G01 Reception Plain to match BoH to G04 Office Plain to match BoH to G02 Luggag |
| IRONMONGERY<br>SET | PP1.1A Refer to HAF Architectural Hardware Schedule.                             |     | ronmongery<br>Set | S1 & S1.1<br>Refer to HAF Architectural<br>Hardware Schedule.                             |
| NOTES              |                                                                                  |     | NOTES             | Key card lock suggested,<br>operator to confirm                                           |