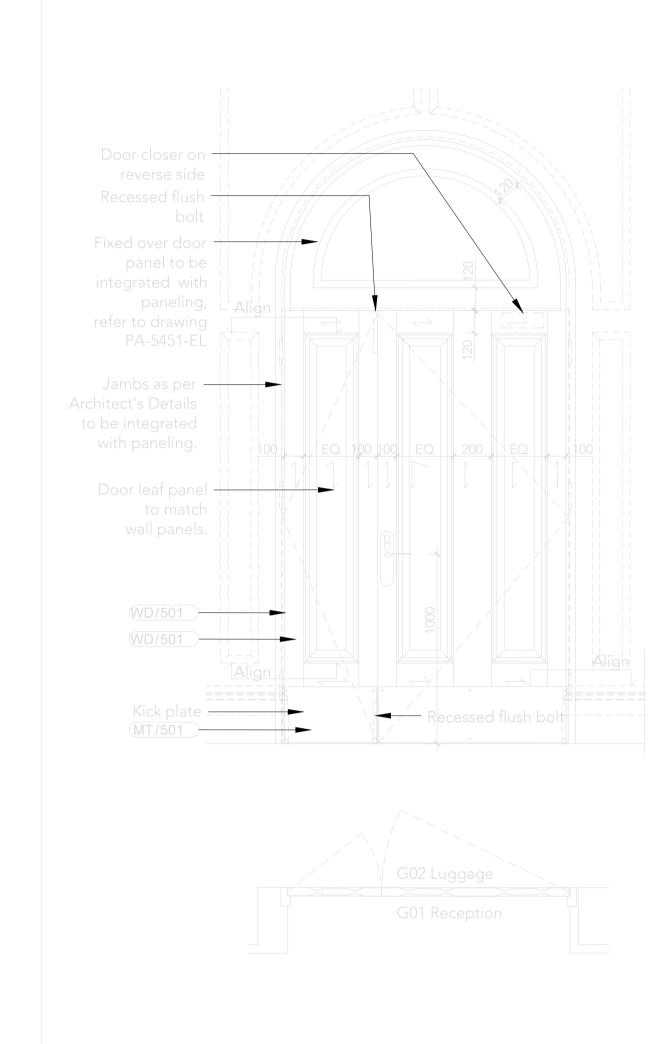

## OMIT 2016 03 24

| DOOR LEAF TYPE     | DL 503                                                                                                                |
|--------------------|-----------------------------------------------------------------------------------------------------------------------|
| EPR DOOR NO        | DG02-01                                                                                                               |
| ARCHITRAVE         | Plain to match BoH to G04 Office<br>Panel detail to G05 Business Centre                                               |
| IRONMONGERY<br>SET | S2.1<br>Refer to HAF Architectural<br>Hardware Schedule.                                                              |
| NOTES              | Key card lock suggested, operator to confirm. Flush bolt top and bottom on passive half leaf, finish to match handle. |