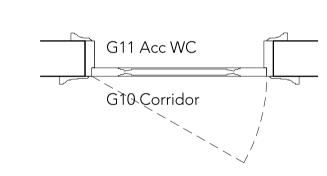

| DOOR LEAF TYPE | DL 505             |
|----------------|--------------------|
| EPR DOOR NO    | DG11-01            |
|                |                    |
|                |                    |
| ARCHITRAVE     | AR 503 to G10      |
|                | AR 504 to G11      |
|                |                    |
| IRONMONGERY    | ACC1.1 )           |
| SET            | Refer to HAF       |
|                | Architectural      |
|                | Hardware Schedule. |
| NOTES          |                    |
|                |                    |
|                |                    |
|                |                    |