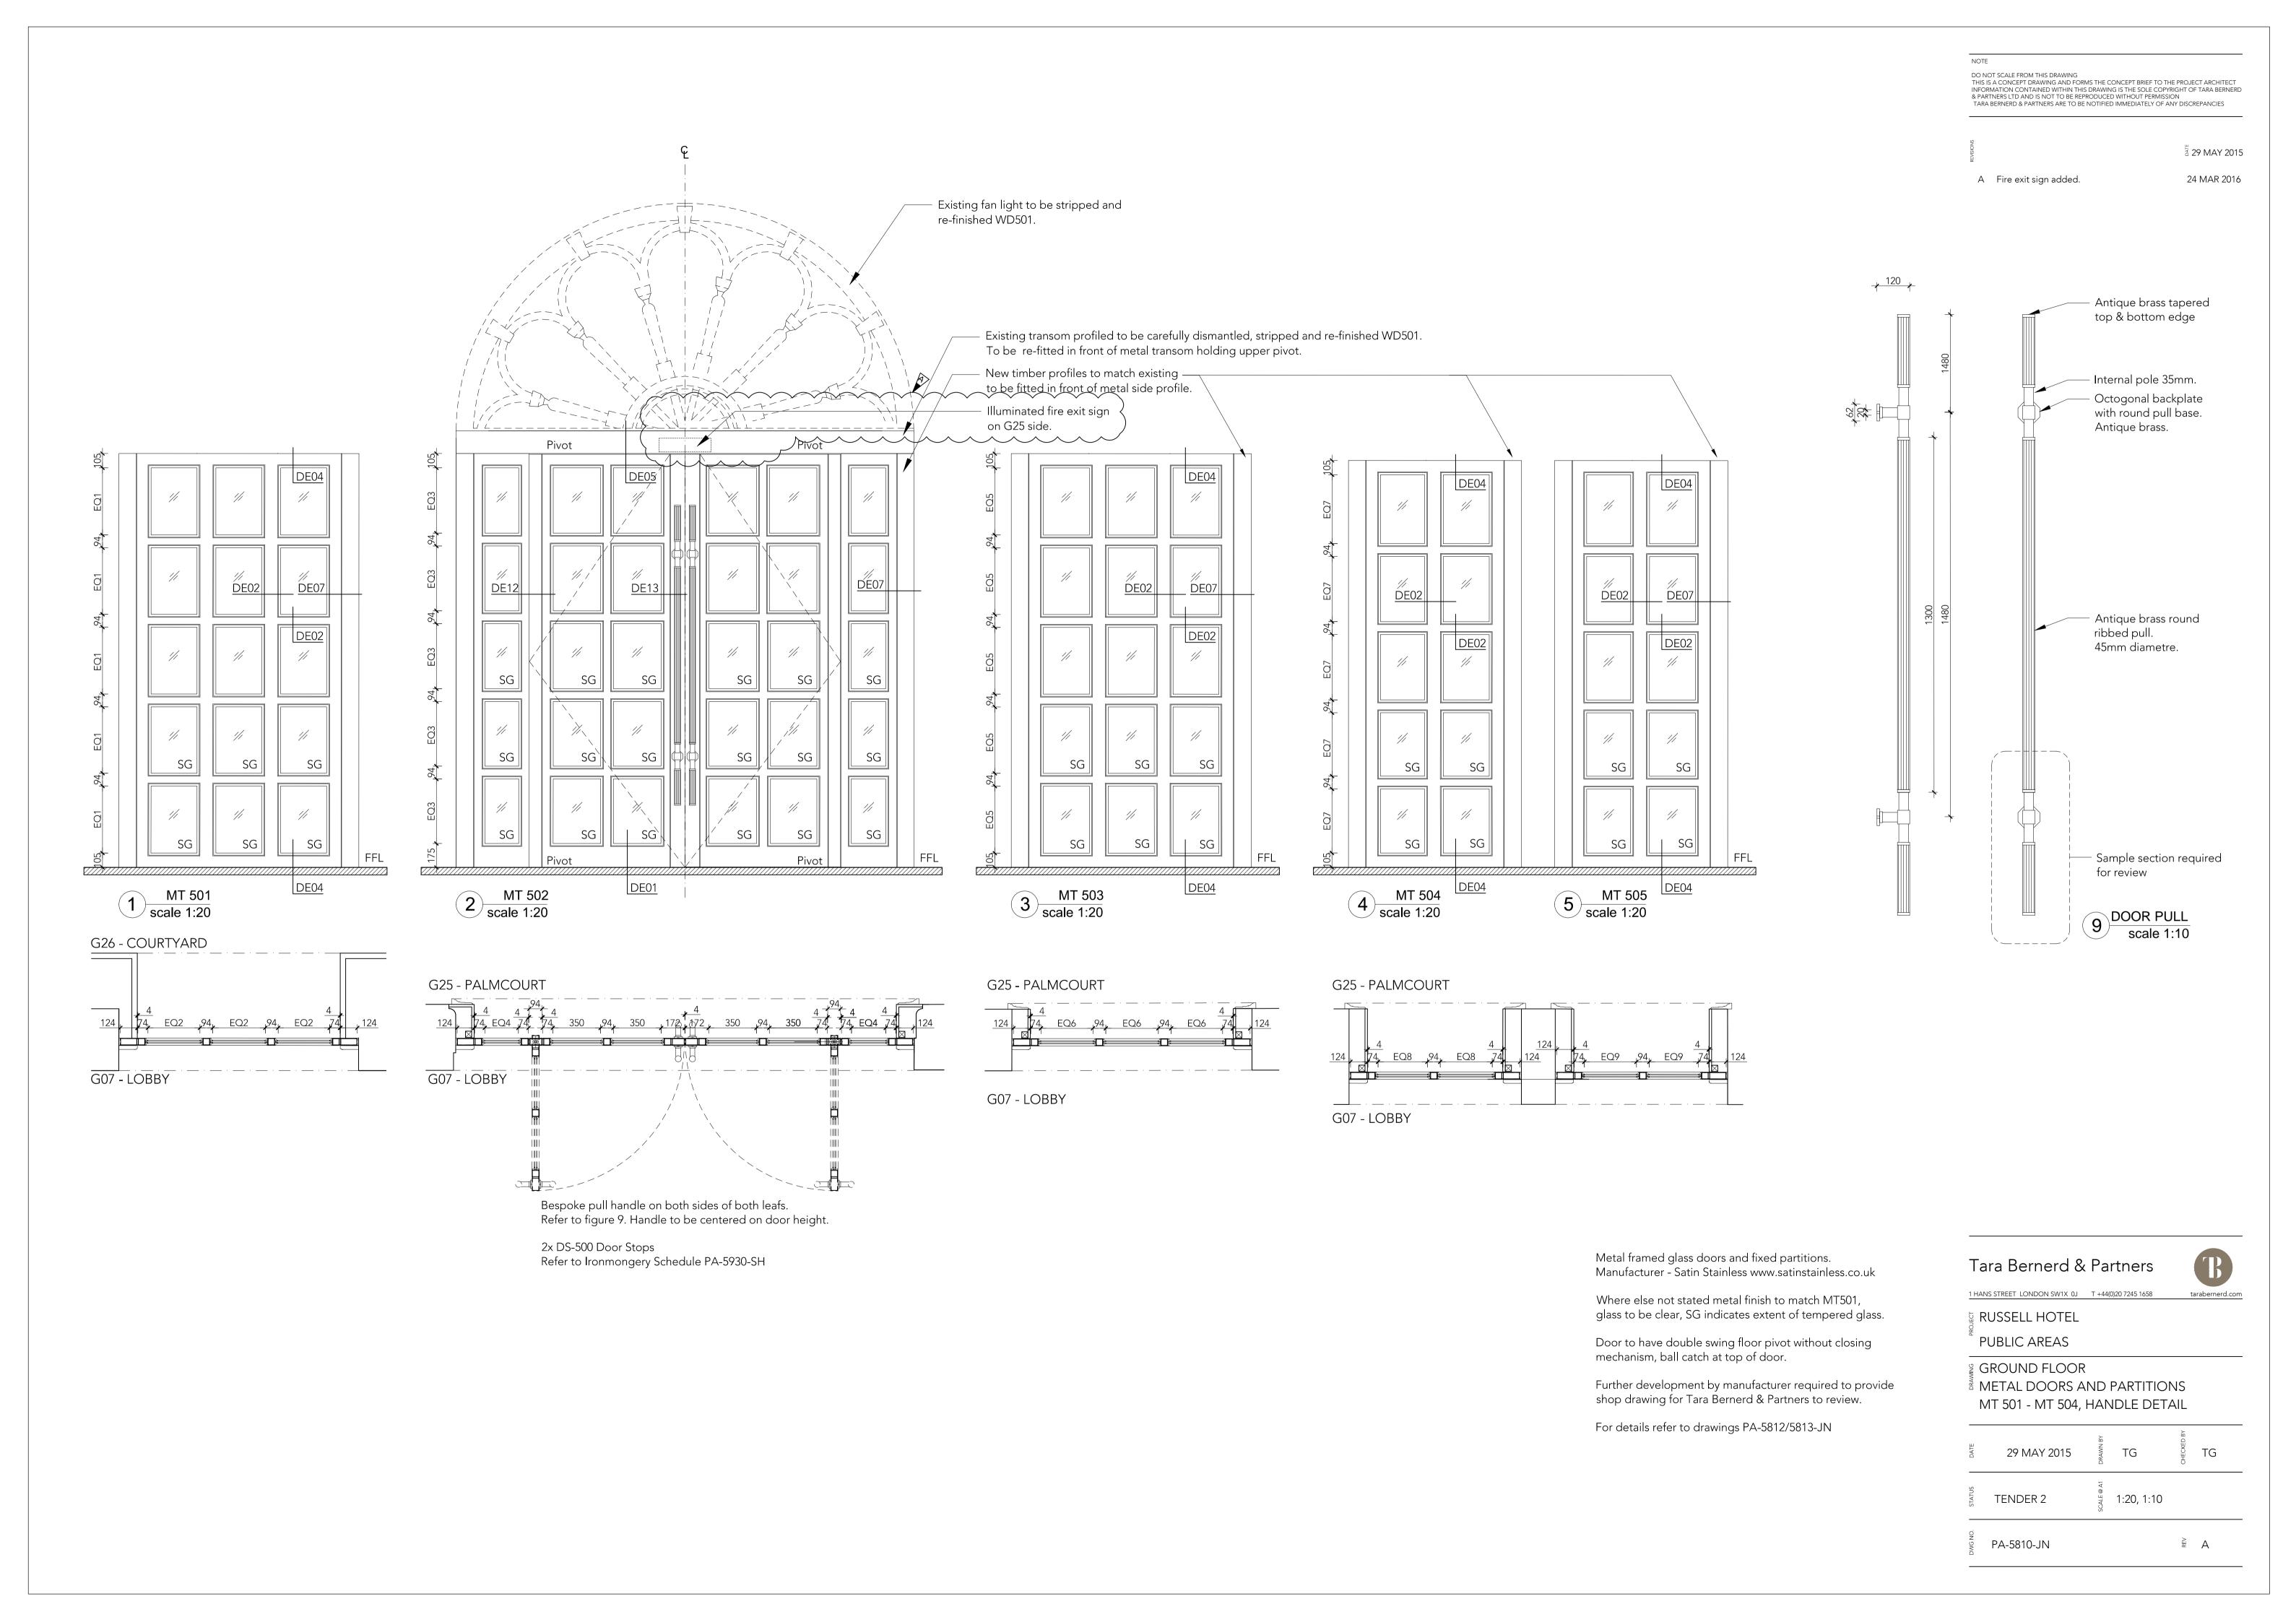

| А  |



DO NOT SCALE FROM THIS DRAWING
THIS IS A CONCEPT DRAWING AND FORMS THE CONCEPT BRIEF TO THE PROJECT ARCHITECT
INFORMATION CONTAINED WITHIN THIS DRAWING IS THE SOLE COPYRIGHT OF TARA BERNERD
& PARTNERS LTD AND IS NOT TO BE REPRODUCED WITHOUT PERMISSION
TARA BERNERD & PARTNERS ARE TO BE NOTIFIED IMMEDIATELY OF ANY DISCREPANCIES

A Ironmongery codes changed.

24 MAR 2016

Tara Bernerd & Partners

1 HANS STREET LONDON SW1X 0J T +44(0)20 7245 1658

B

RUSSELL HOTEL
PUBLIC AREAS

GROUND FLOOR

DOOR LEAF ELEVATIONS DL511-514

| DATE    | 29 MAY 2015 | DRAWN BY   | TG   | CHECKED BY | TG |
|---------|-------------|------------|------|------------|----|
| STATUS  | TENDER 2    | SCALE @ A1 | 1:20 |            |    |
| DWG NO. | PA-5803-JN  |            |      | REV        | А  |