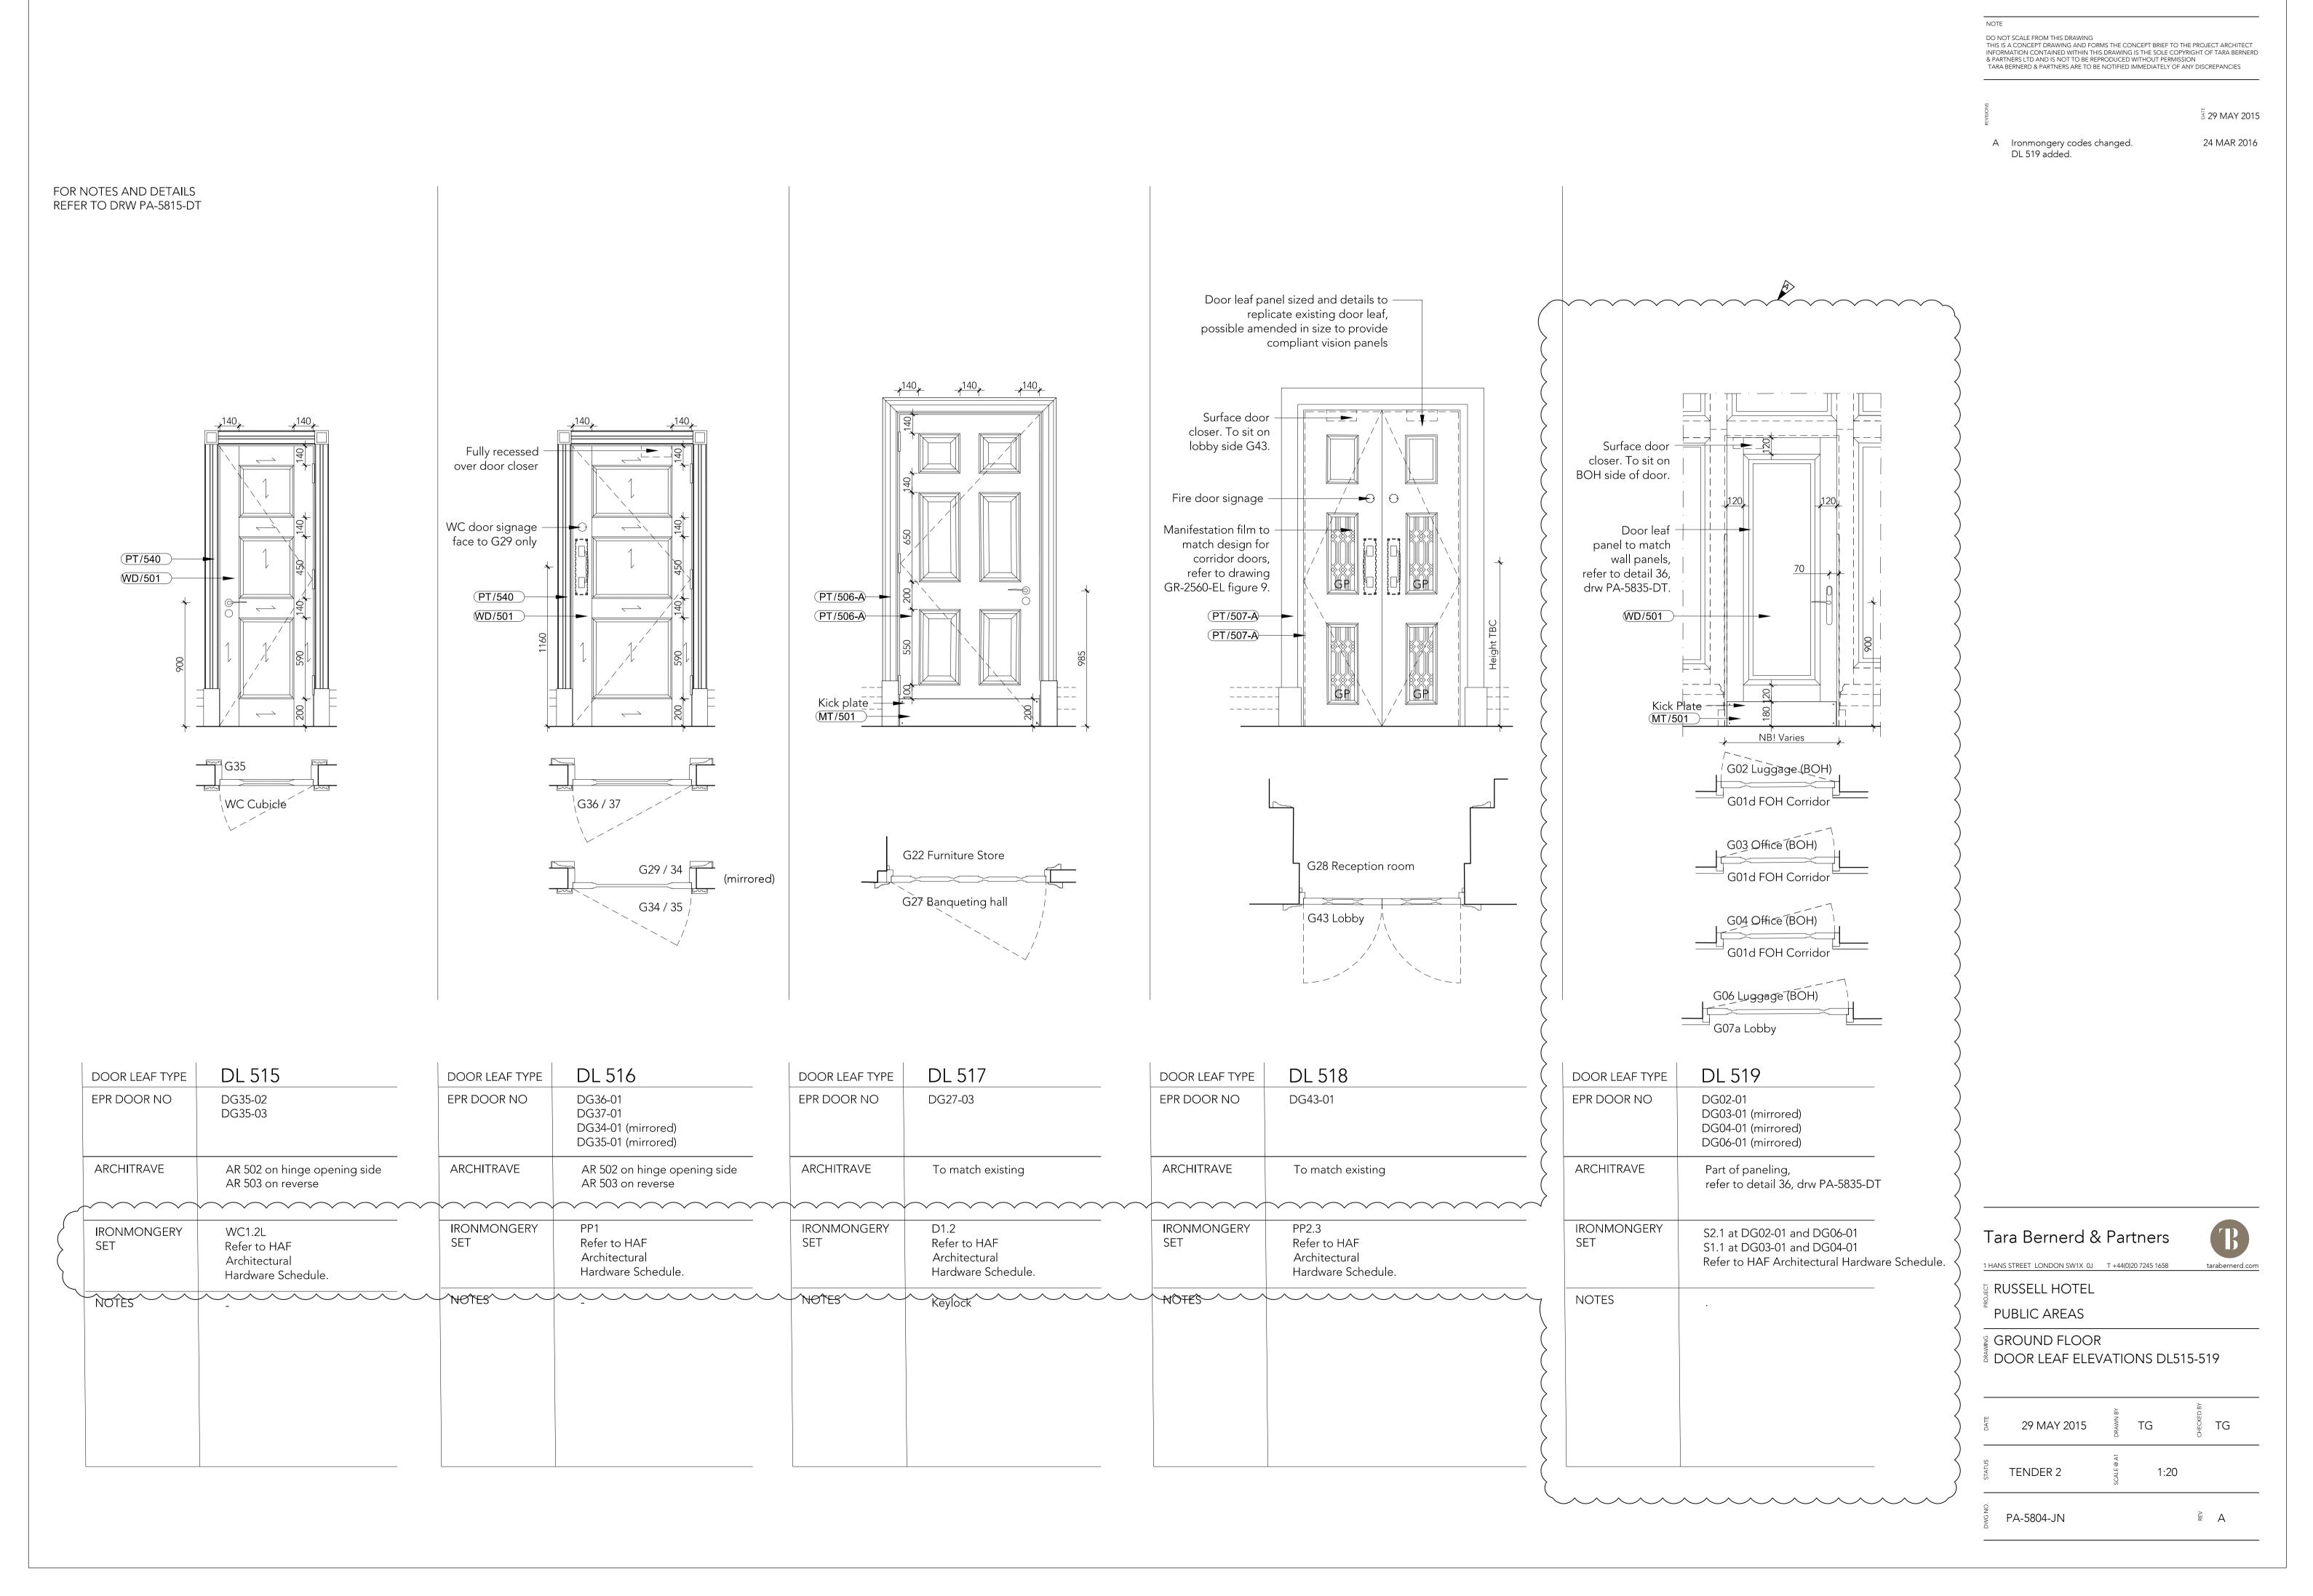

FOR NOTES AND DETAILS REFER TO DRW PA-5815-DT

Tara Bernerd & Partners

RUSSELL HOTEL
PUBLIC AREAS

GROUND FLOOR
DOOR LEAF ELEVATIONS DL501-505

| DATE   | 29 MAY 2015 | DRAWN BY   | TG   | CHECKED BY | TG |
|--------|-------------|------------|------|------------|----|
| STATUS | TENDER 2    | SCALE @ A1 | 1:20 |            |    |
| VG NO. | PA-5800-JN  |            |      | REV        | A  |

A DL502, DL503, DL504 omit. 24 MAR 2016 Ironmongery codes changed.

DO NOT SCALE FROM THIS DRAWING
THIS IS A CONCEPT DRAWING AND FORMS THE CONCEPT BRIEF TO THE PROJECT ARCHITECT
INFORMATION CONTAINED WITHIN THIS DRAWING IS THE SOLE COPYRIGHT OF TARA BERNERD
& PARTNERS LTD AND IS NOT TO BE REPRODUCED WITHOUT PERMISSION
TARA BERNERD & PARTNERS ARE TO BE NOTIFIED IMMEDIATELY OF ANY DISCREPANCIES