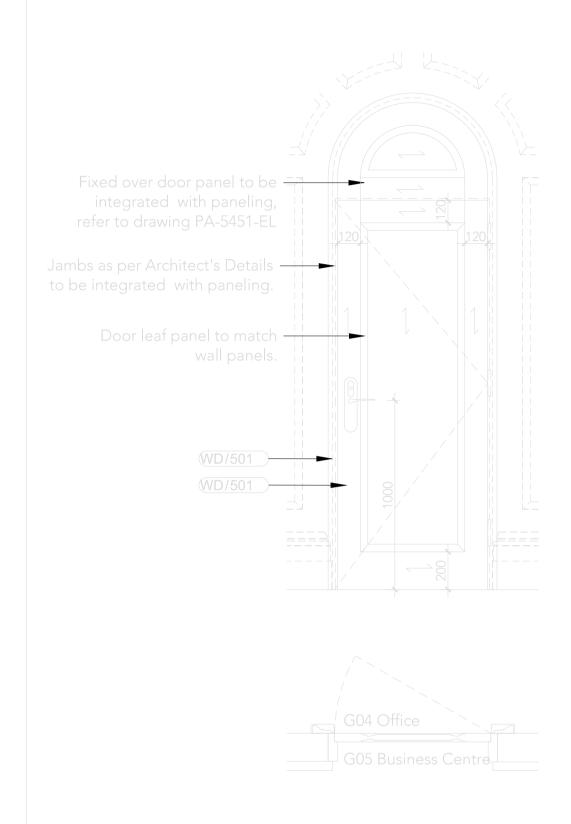

## OMIT 2016 03 24

| DOOR LEAF TYPE     | DL 504                                                                  |
|--------------------|-------------------------------------------------------------------------|
| EPR DOOR NO        | DG01-02                                                                 |
| ARCHITRAVE         | Plain to match BoH to G04 Office<br>Panel detail to G05 Business Centre |
| IRONMONGERY<br>SET | S1<br>Refer to HAF Architectural<br>Hardware Schedule.                  |
| NOTES              | -                                                                       |