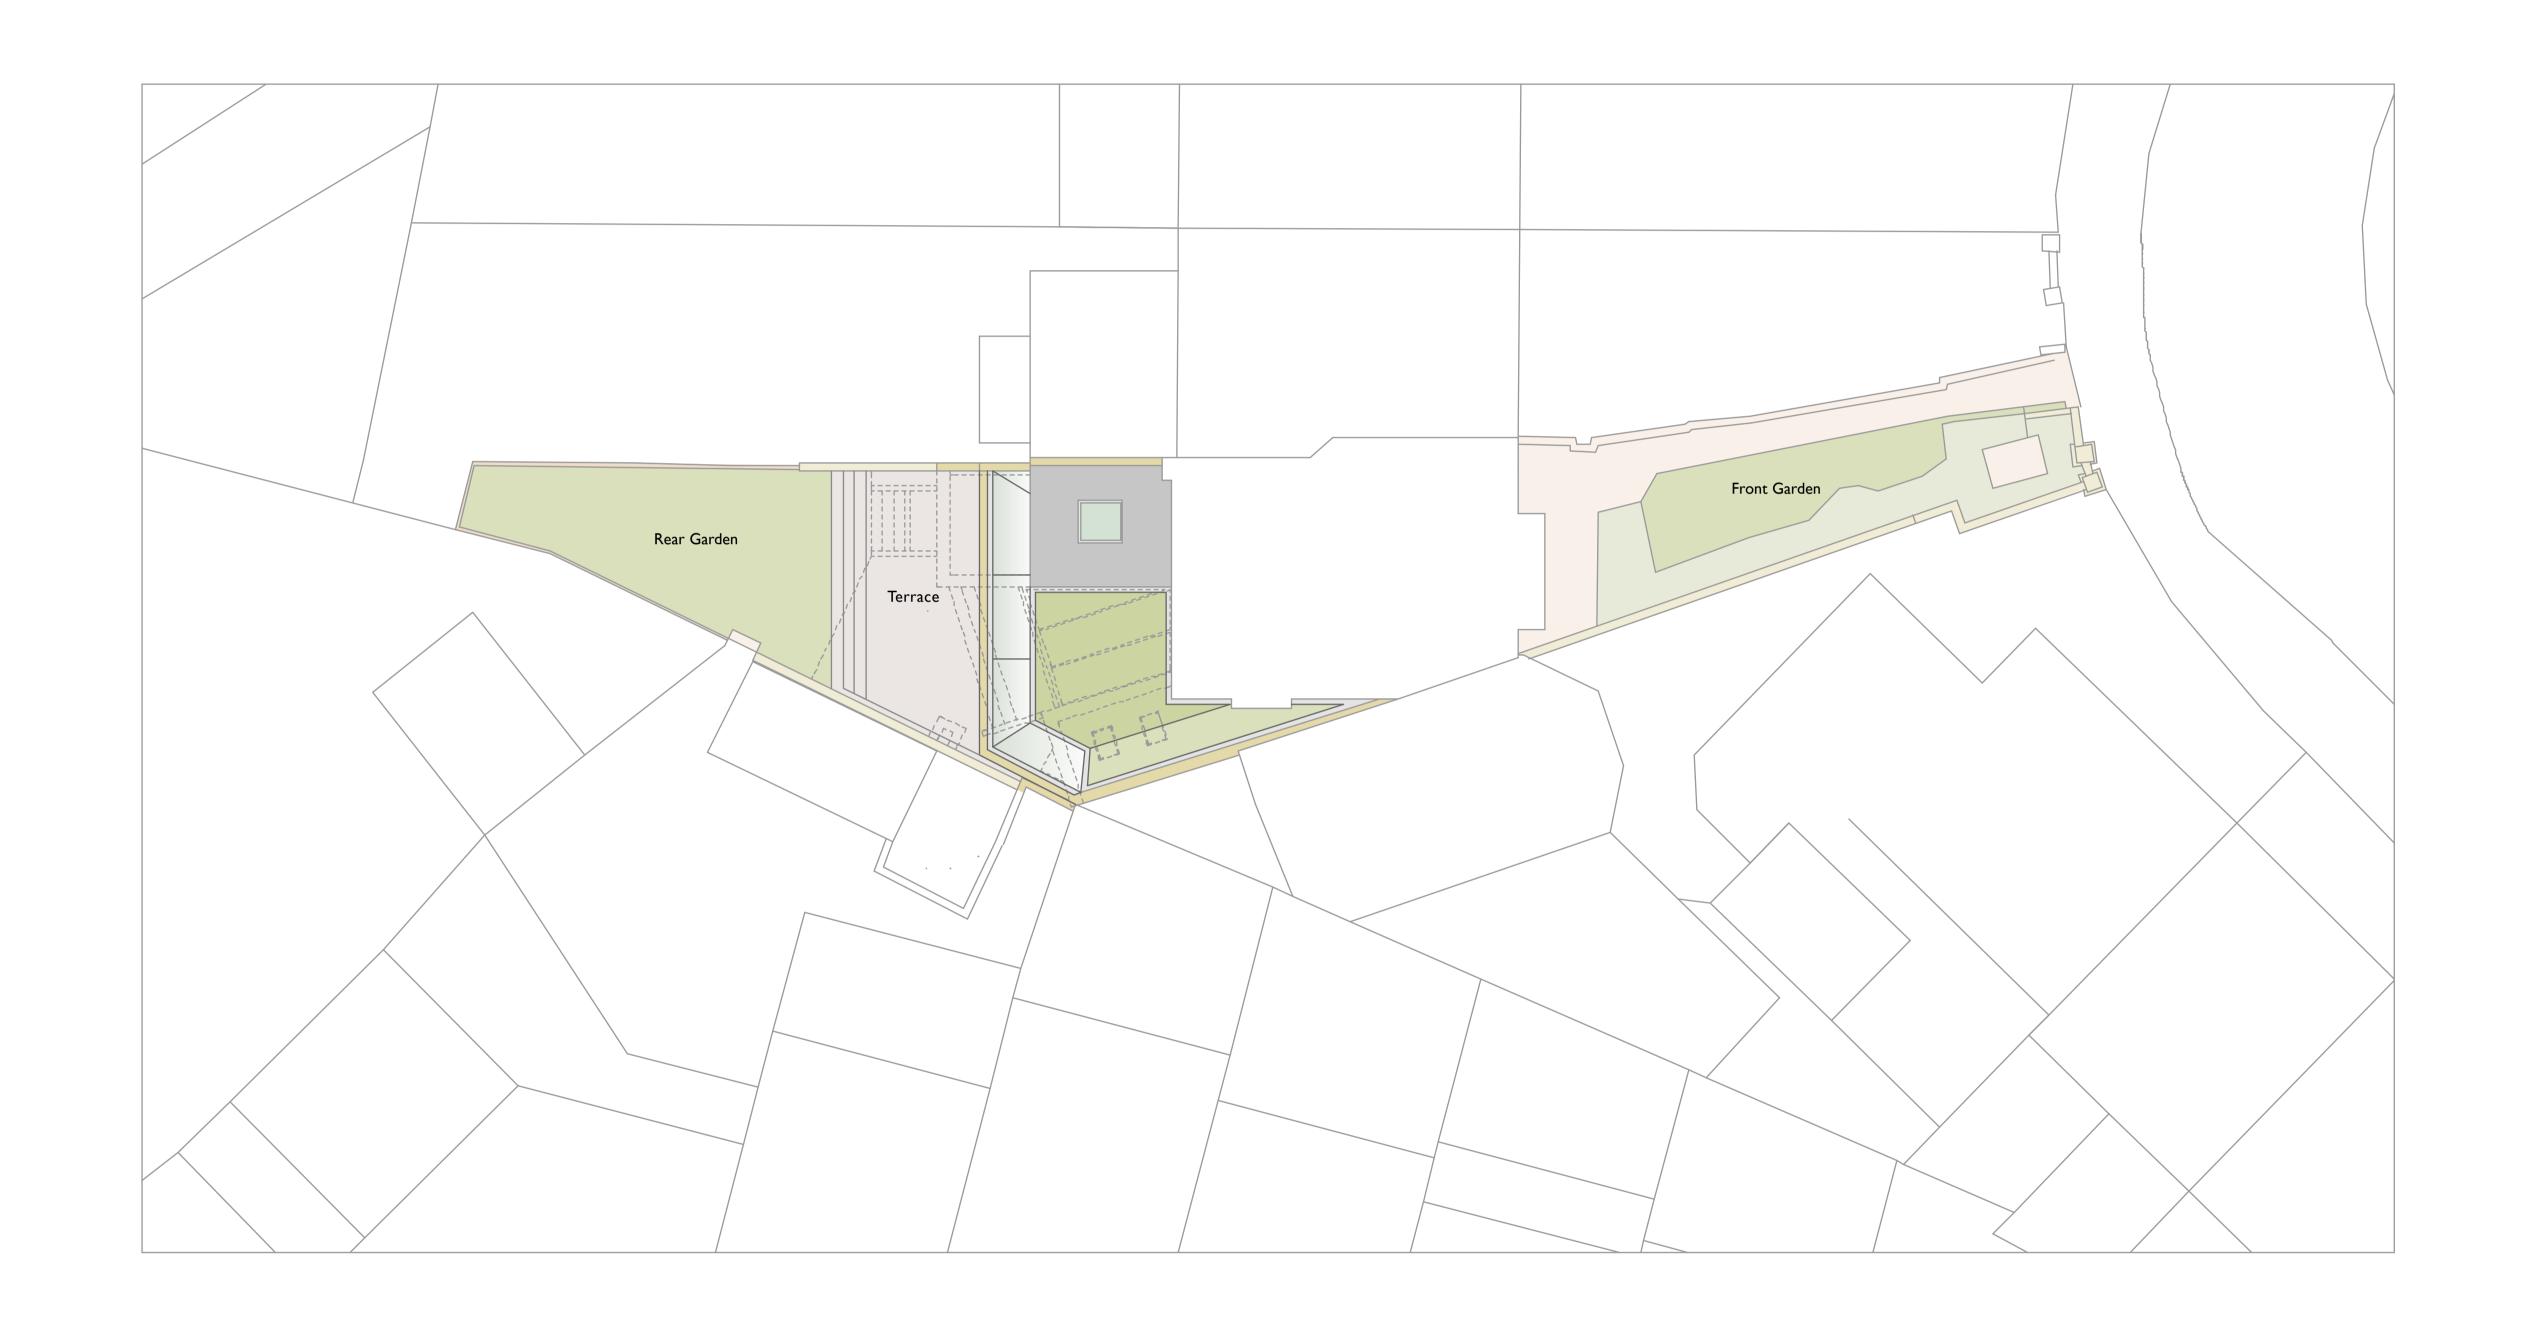

| project<br>title | <ul><li>I5 Rudall Crescent London NW3</li><li>Proposed Site Plan</li></ul> |                |      | smerinarchitects The Studio                                                   |
|------------------|----------------------------------------------------------------------------|----------------|------|-------------------------------------------------------------------------------|
| scale            | 1:200 at A3                                                                | project number | A502 | 28 Killyon Road<br>London SW8 2XT<br>contact@smerin.co.uk<br>www.smerin.co.uk |
| date             | 16.09.16                                                                   | drawn by       | PS   |                                                                               |
| drawing status   | Planning                                                                   | checked by     | PS   |                                                                               |
| drawing number   | PL 009                                                                     | revision       | -    |                                                                               |