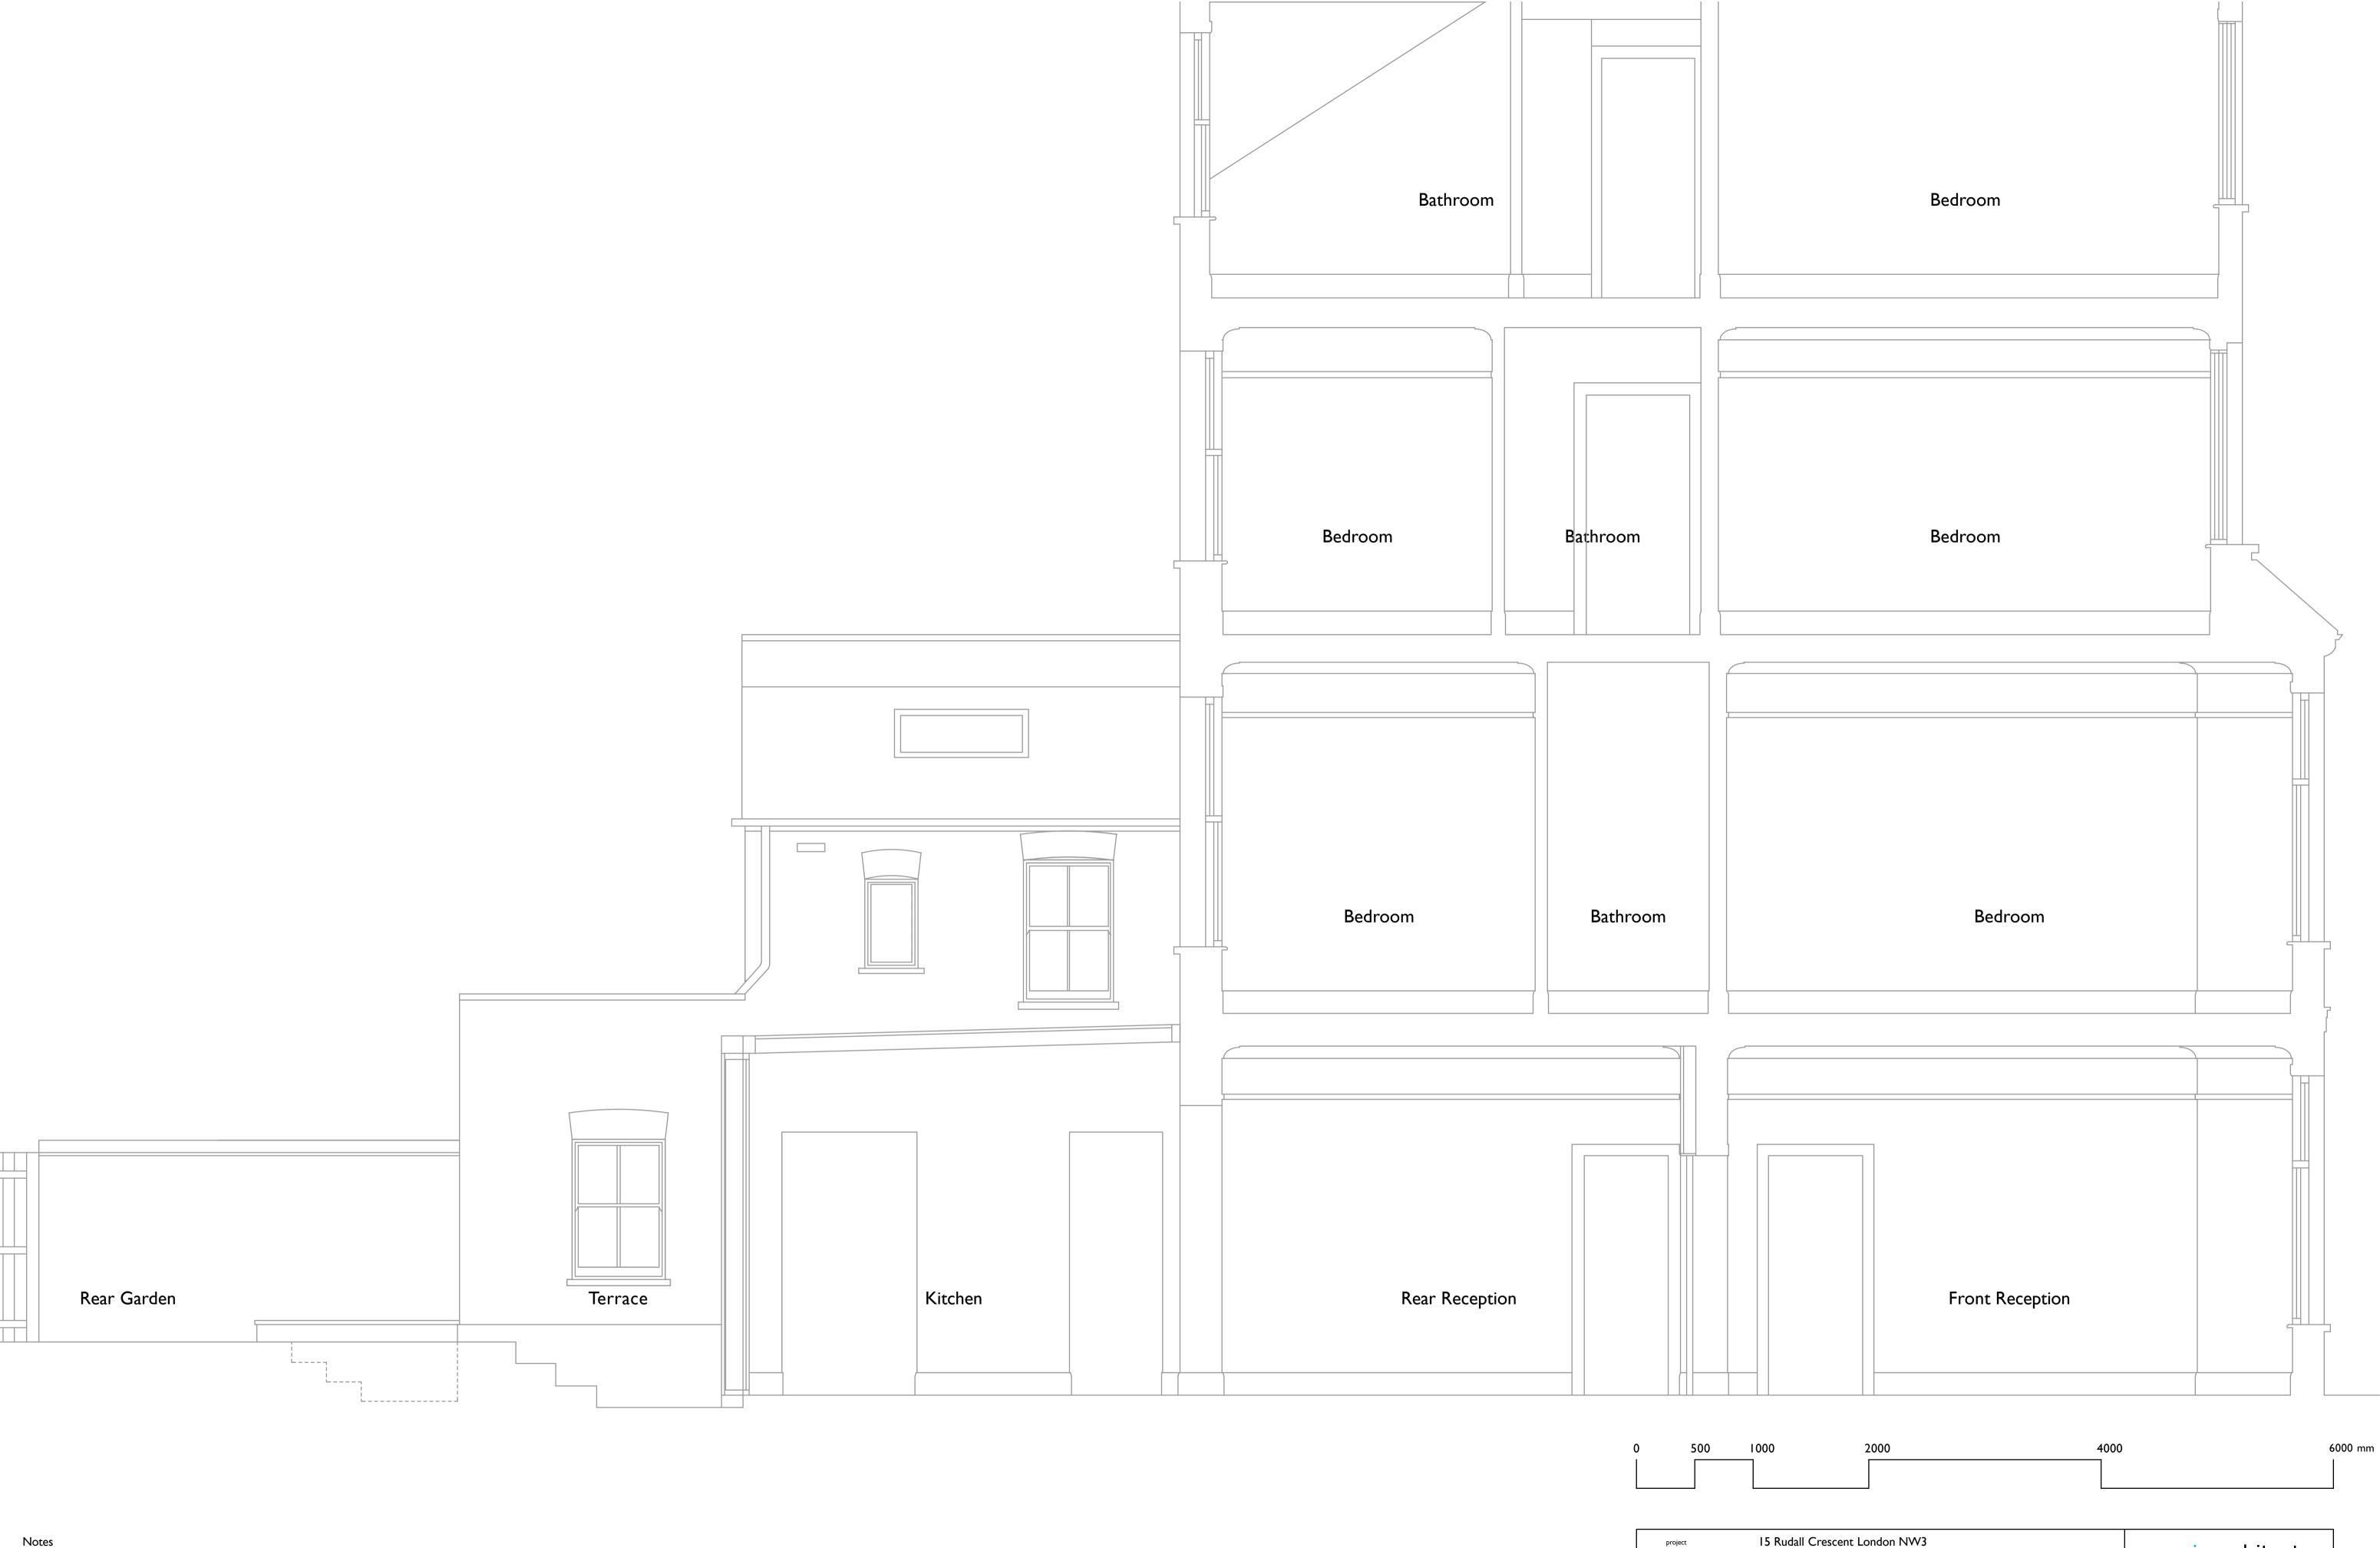

| project<br>title | 15 Rudall Crescent London NW3 Existing Longitudinal Section |                |      | smerinarchitects The Studio                                                   |
|------------------|-------------------------------------------------------------|----------------|------|-------------------------------------------------------------------------------|
| scale            | 1:50 at A3                                                  | project number | A502 | 28 Killyon Road<br>London SW8 2XT<br>contact@smerin.co.uk<br>www.smerin.co.uk |
| date             | 25.04.16                                                    | drawn by       | PS   |                                                                               |
| drawing status   | Survey                                                      | checked by     | PS   |                                                                               |
| drawing number   | PL 006                                                      | revision       | -    |                                                                               |