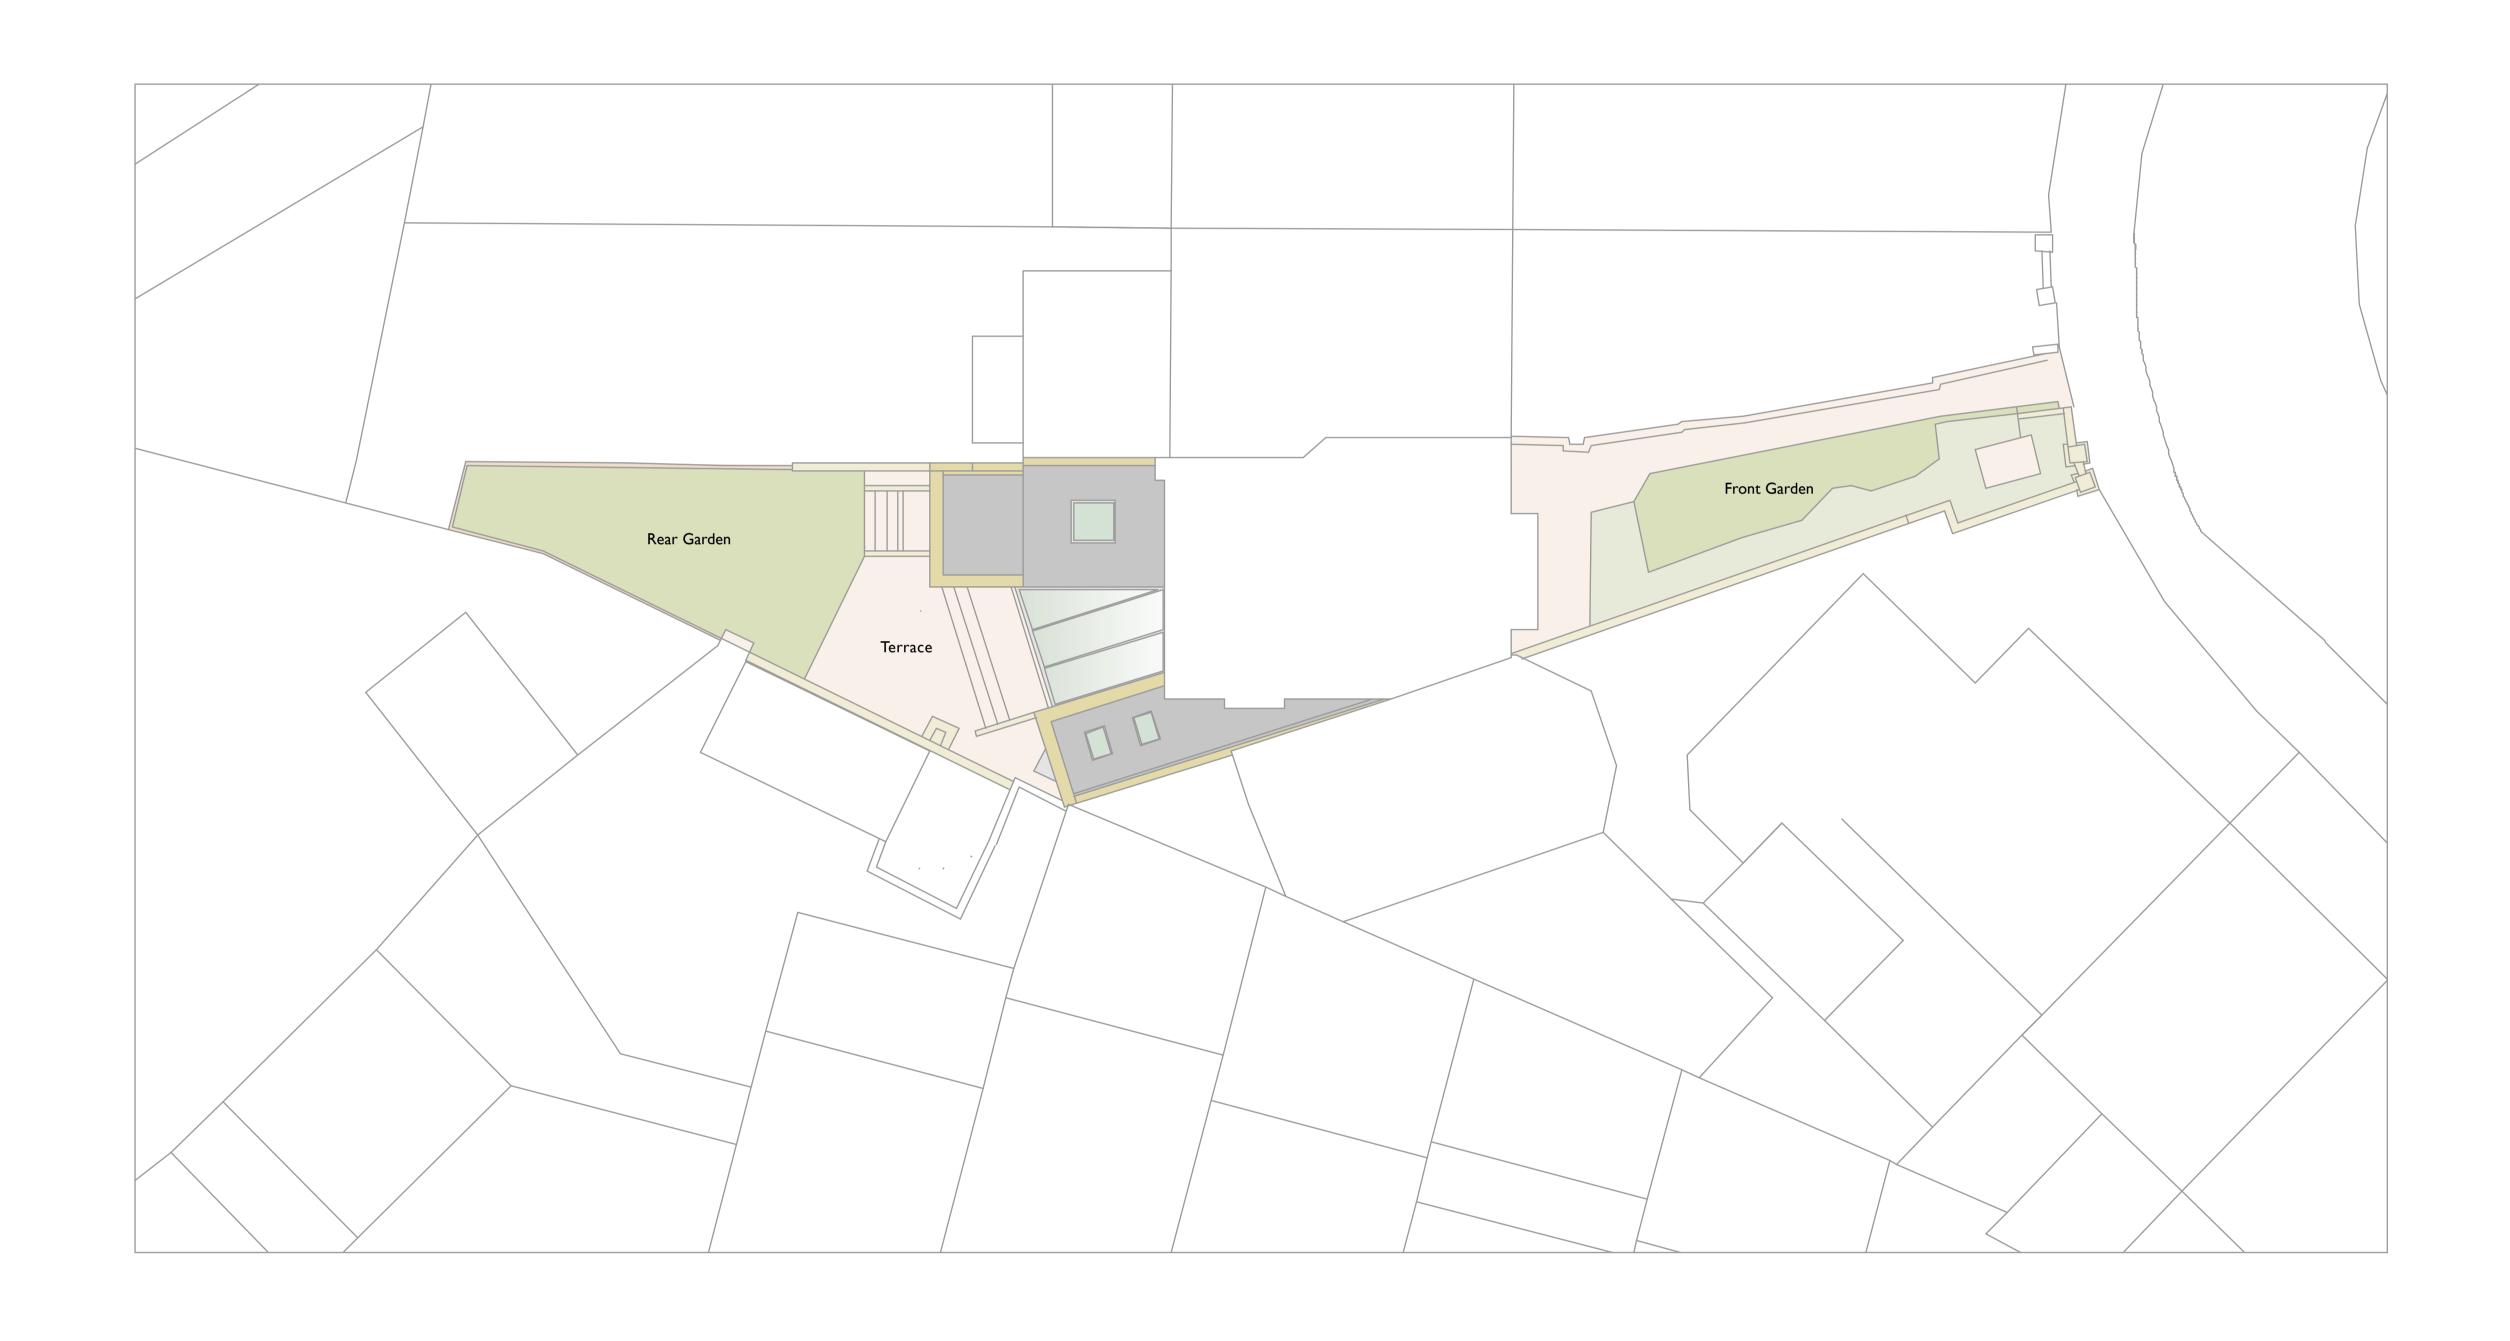

| project<br>title | 15 Rudall Crescent London NW3 Existing Site Plan |                |      | smerinarchitects The Studio                                                   |
|------------------|--------------------------------------------------|----------------|------|-------------------------------------------------------------------------------|
| scale            | 1:200 at A3                                      | project number | A502 | 28 Killyon Road<br>London SW8 2XT<br>contact@smerin.co.uk<br>www.smerin.co.uk |
| date             | 25.04.16                                         | drawn by       | PS   |                                                                               |
| drawing status   | Survey                                           | checked by     | PS   |                                                                               |
| drawing number   | PL 002                                           | revision       | -    |                                                                               |