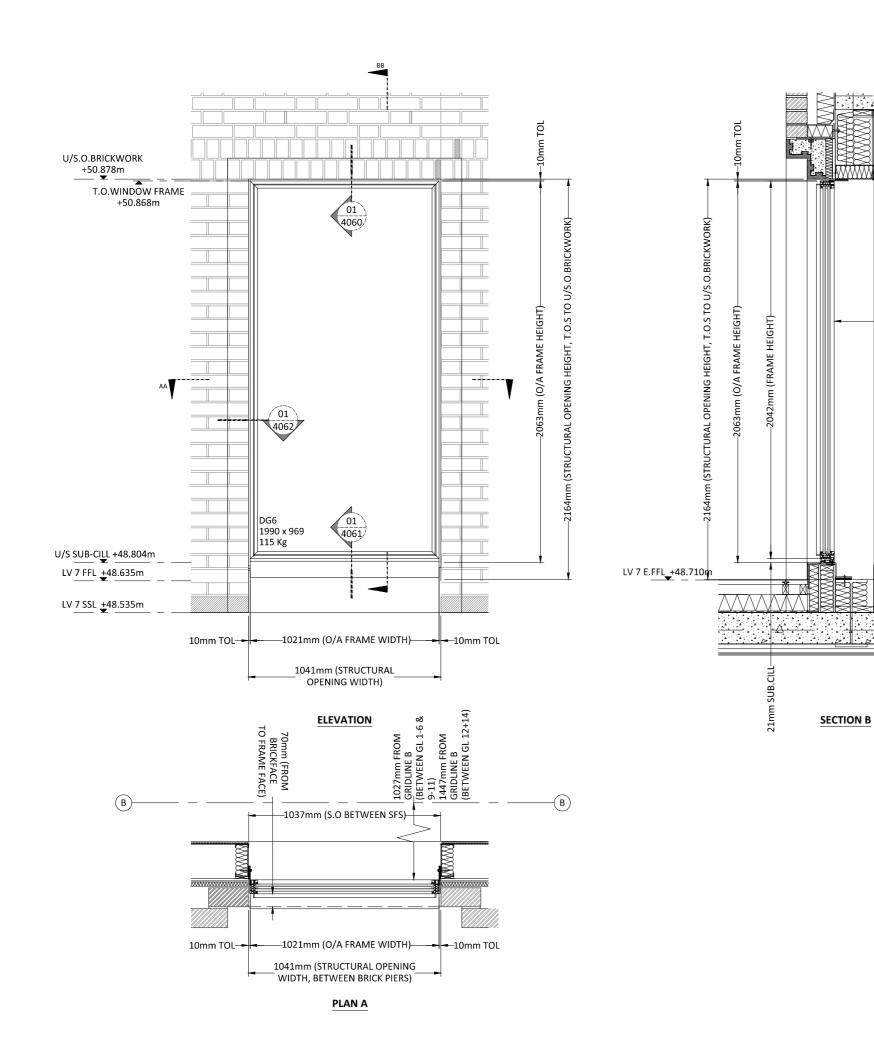

4. 7th & 8th floor facade details

Orms | Project : Commonwealth House | Status : Discharge of Planning Conditions | Client : TH Real Estate | Date : Sept 2016

LV 7 U/S.O.<u>S</u> +50.953m

1027mm FROM GRIDLINE B

1447mm FROM GRIDLINE B

(BETWEEN GL 12-14)

(BETWEEN GL 1-6 + 9-11)

LV 7 T.O.S +48.713m (ANY TOL WILL BE

LV 7 I.FFL +48.635m

LV 7 SSL +48.535m

ALTERED WITH PACKING)

DO NOT SCALE - IF IN DOUBT ASK