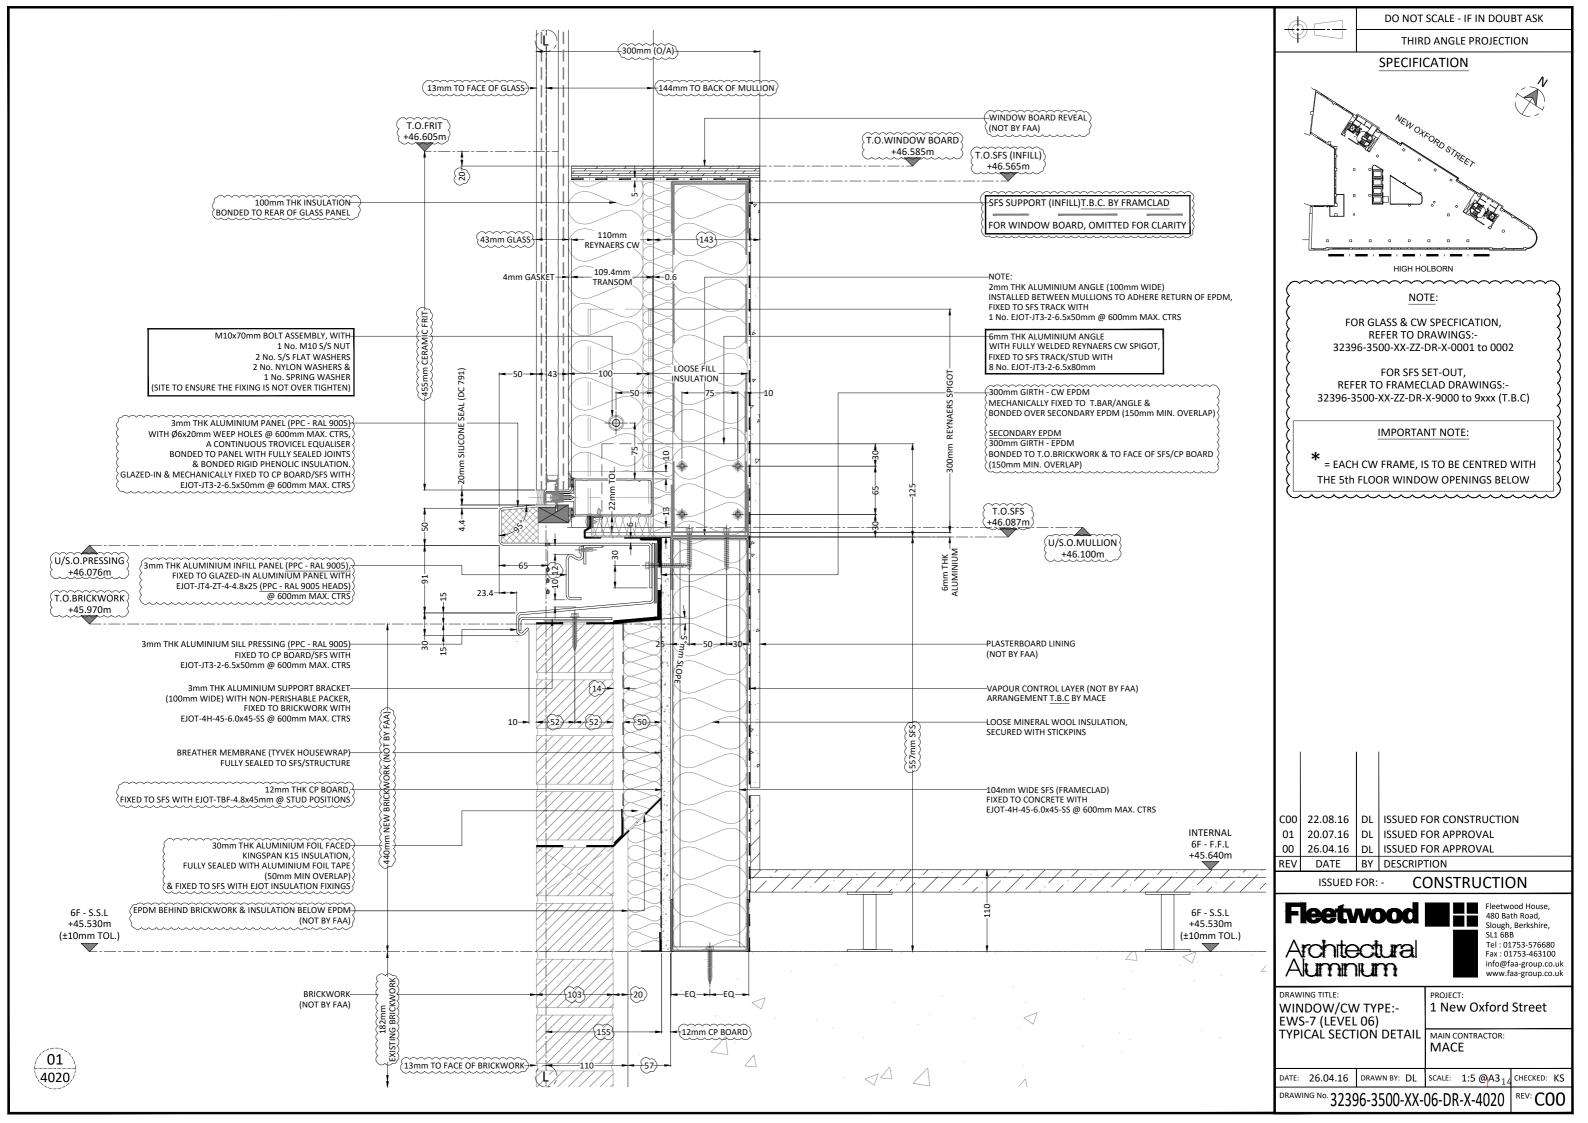

THIRD ANGLE PROJECTION

## **SPECIFICATION**

FOR GLASS SPECFICATION, PLEASE REFER TO 32396-3500-XX-ZZ-DR-X-0001 to 0003

| PACK | SYSTEM                  | QUANTITY |
|------|-------------------------|----------|
| 8    | REYNAERS SL38<br>WINDOW | 12       |