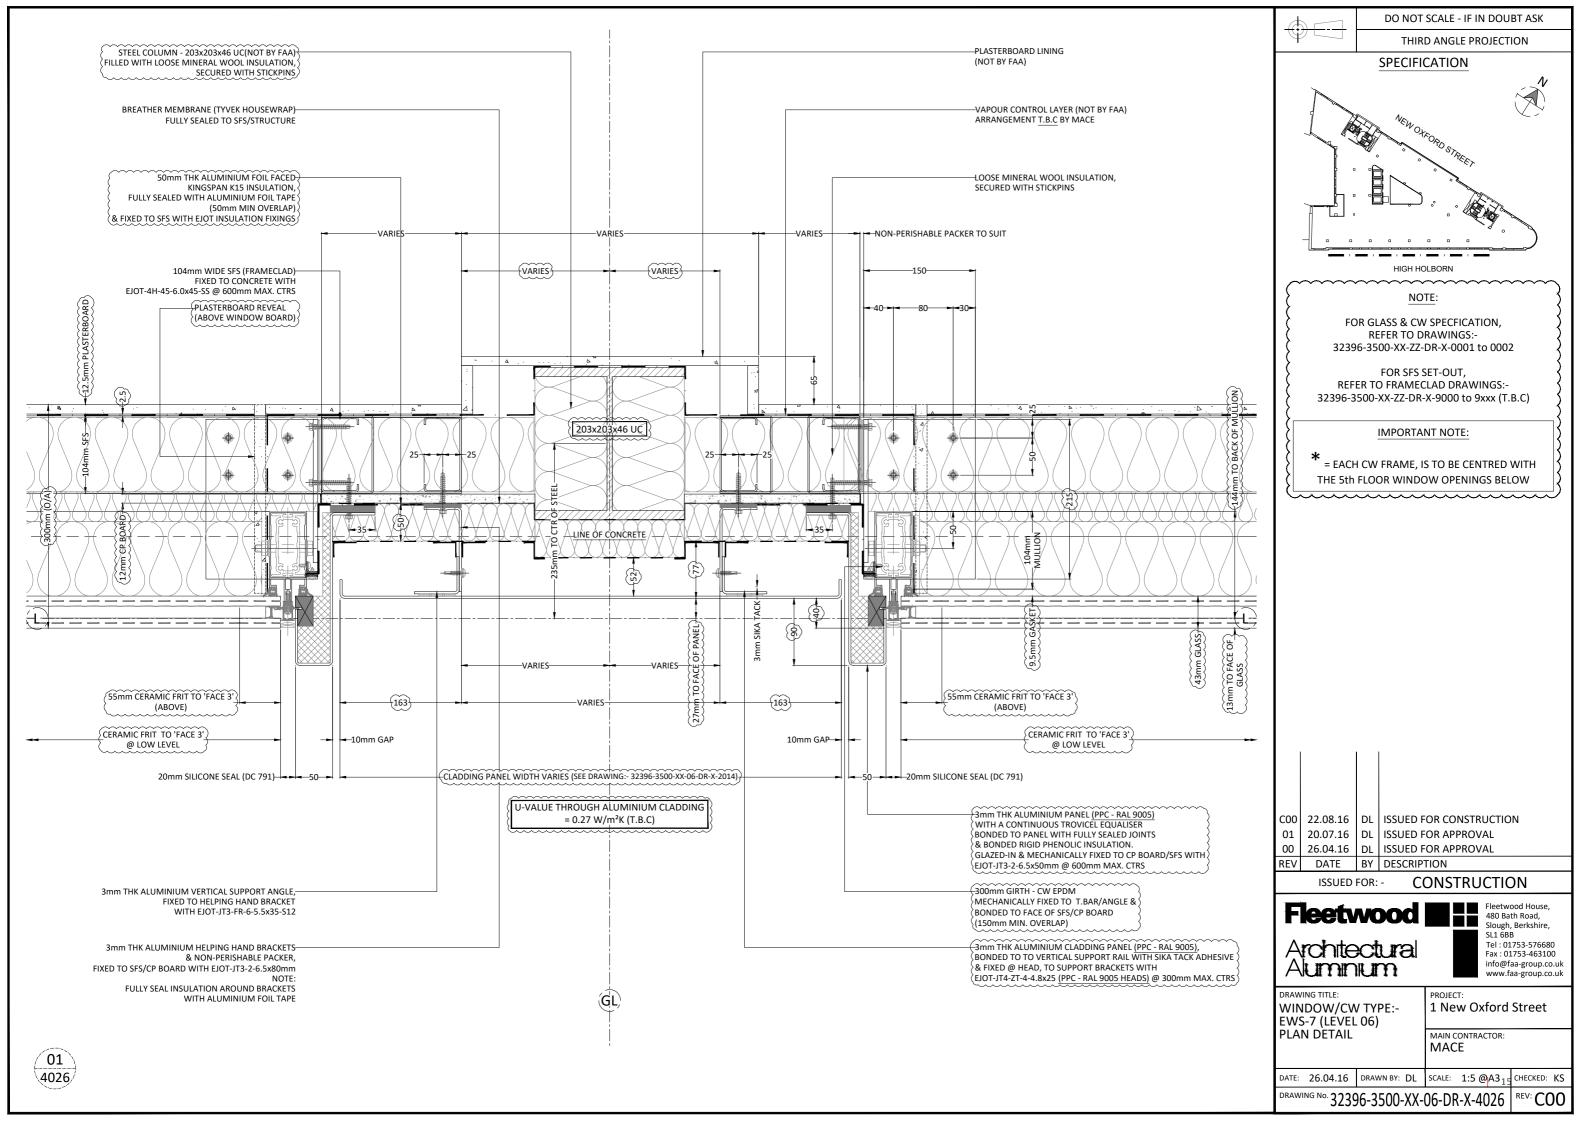

THIRD ANGLE PROJECTION

## **SPECIFICATION**

FOR GLASS SPECFICATION, PLEASE REFER TO 32396-3500-XX-ZZ-DR-X-0001 to 0003

| PACK | SYSTEM                  | QUANTITY |
|------|-------------------------|----------|
| 8    | REYNAERS SL38<br>WINDOW | 12       |