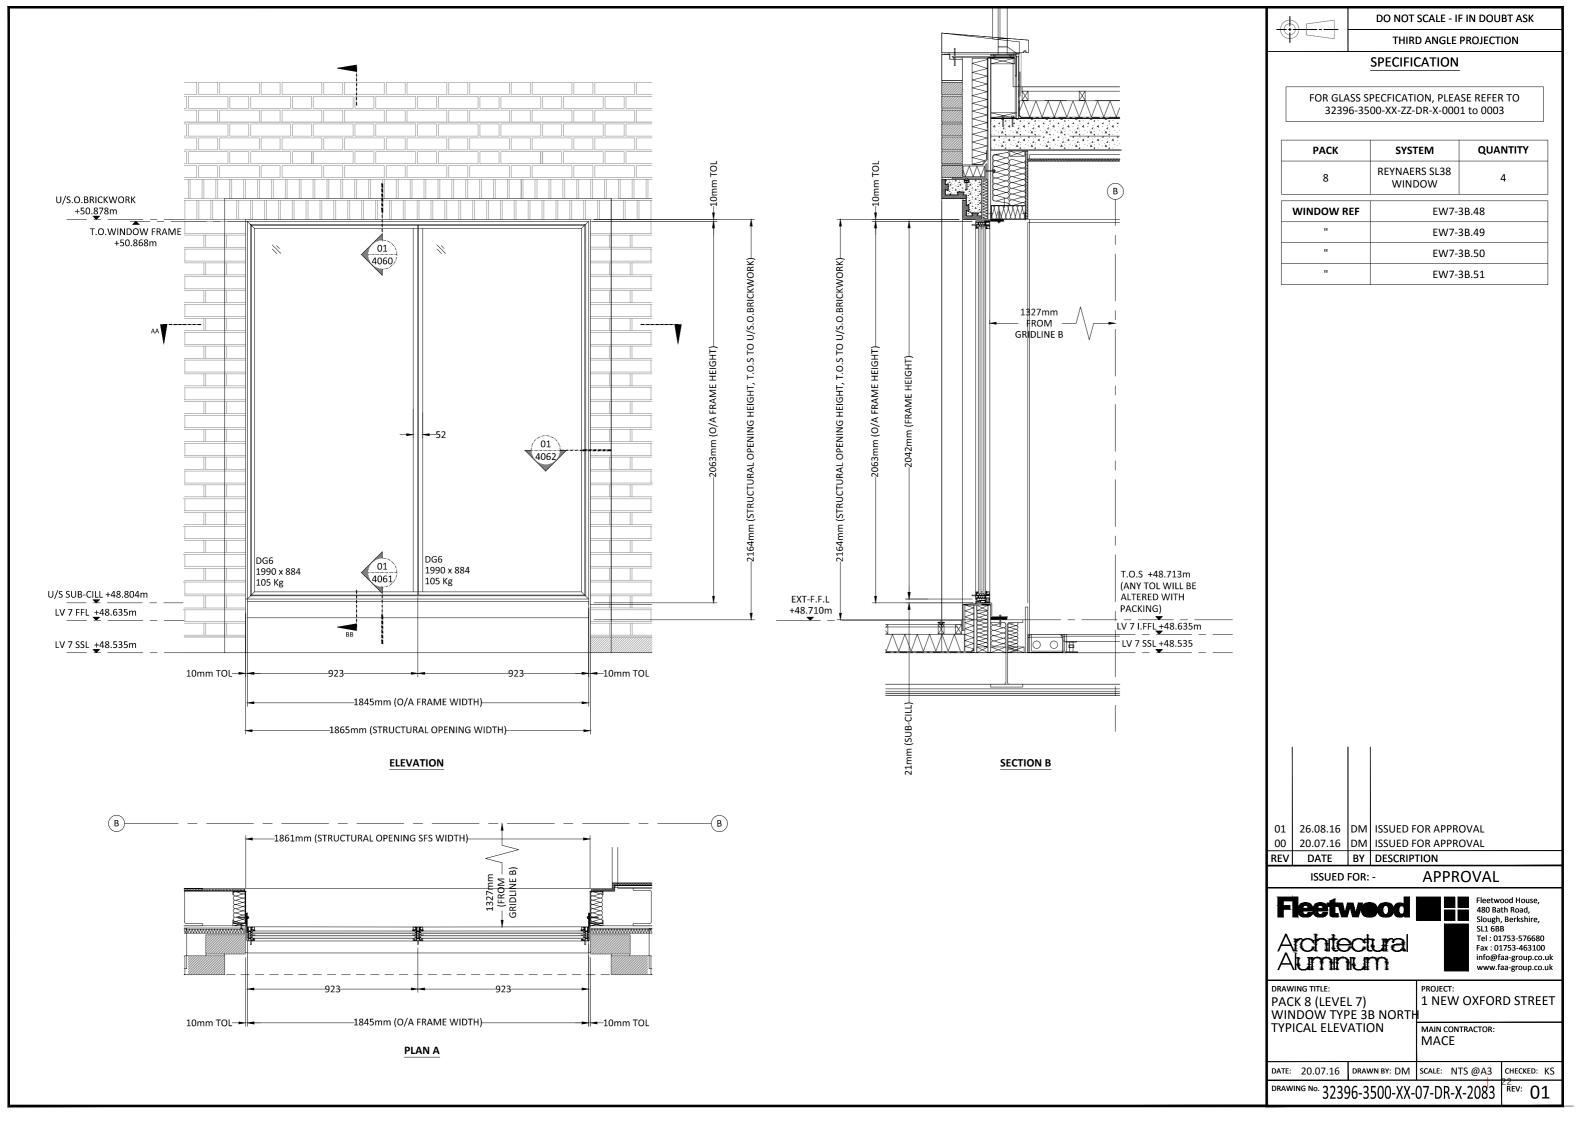

4. 7th & 8th floor facade details

Orms | Project : Commonwealth House | Status : Discharge of Planning Conditions | Client : TH Real Estate | Date : Sept 2016

LV 7 U/S.O.<u>S</u> +50.953m

1027mm FROM GRIDLINE B

1447mm FROM GRIDLINE B

(BETWEEN GL 12-14)

(BETWEEN GL 1-6 + 9-11)

LV 7 T.O.S +48.713m (ANY TOL WILL BE

LV 7 I.FFL +48.635m

LV 7 SSL +48.535m

ALTERED WITH PACKING)

DO NOT SCALE - IF IN DOUBT ASK

## **SPECIFICATION**

FOR GLASS SPECFICATION, PLEASE REFER TO 32396-3500-XX-ZZ-DR-X-0001 to 0003

| PACK | SYSTEM                  | QUANTITY |
|------|-------------------------|----------|
| 8    | REYNAERS SL38<br>WINDOW | 12       |

| WINDOW REF | EW7-3A.01              |  |
|------------|------------------------|--|
| "          | EW7-3A.08 & EW7-3A.09  |  |
| "          | EW7-3A.10 TO EW7-3A.13 |  |
| "          | EW7-3A.17 TO EW7-3A.21 |  |