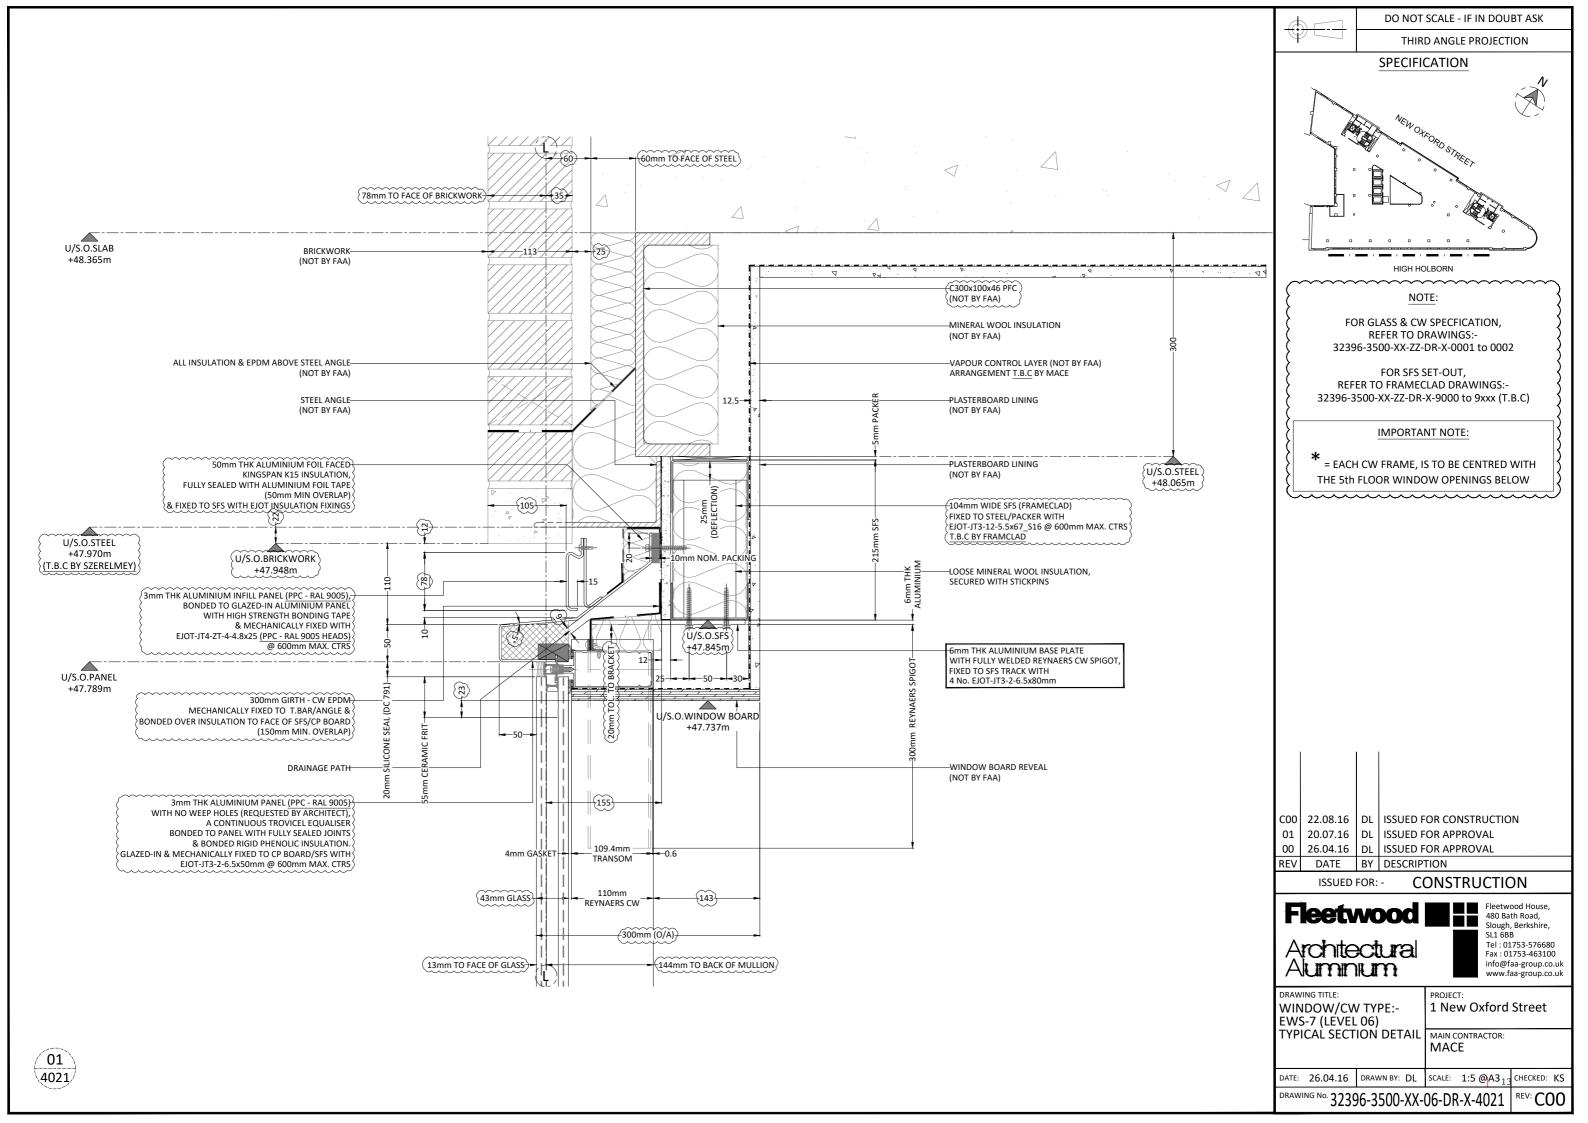

THIRD ANGLE PROJECTION

## **SPECIFICATION**

FOR GLASS SPECFICATION, PLEASE REFER TO 32396-3500-XX-ZZ-DR-X-0001 to 0003

| PACK | SYSTEM                  | QUANTITY |
|------|-------------------------|----------|
| 8    | REYNAERS SL38<br>WINDOW | 12       |