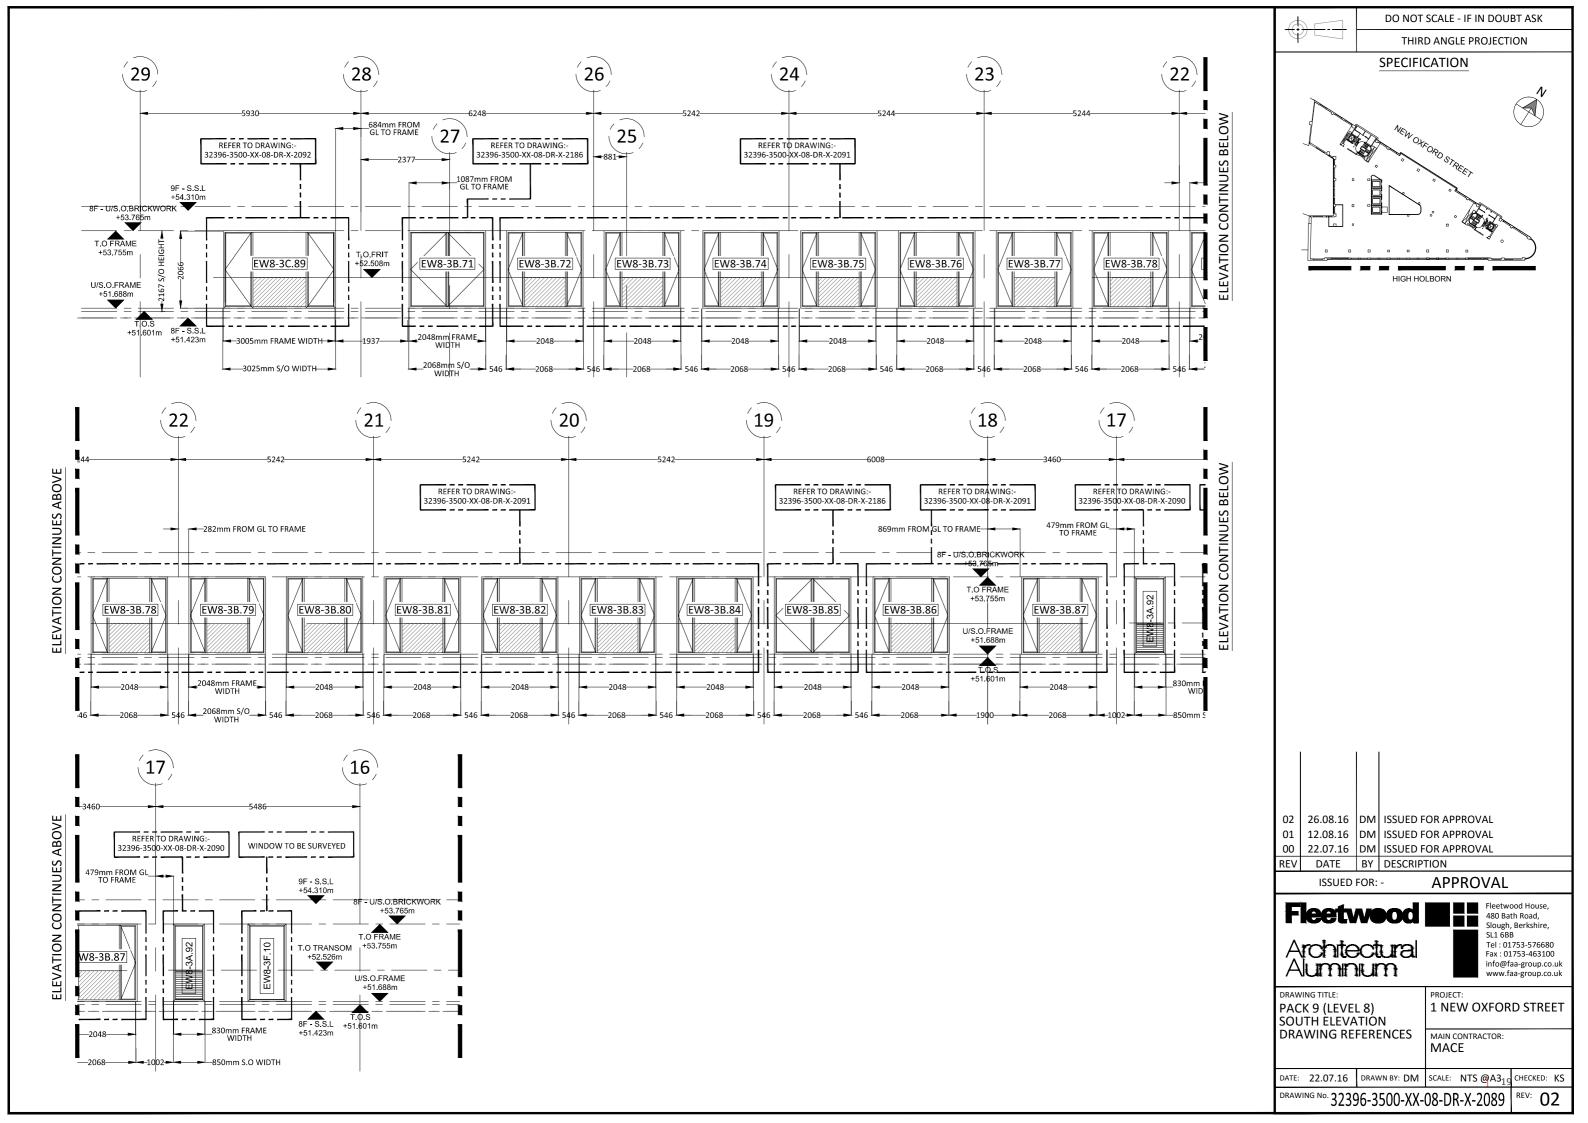

## **SPECIFICATION**

FOR GLASS SPECFICATION, PLEASE REFER TO 32396-3500-XX-ZZ-DR-X-0001 to 0003

| PACK | SYSTEM                  | QUANTITY |
|------|-------------------------|----------|
| 8    | REYNAERS SL38<br>WINDOW | 12       |

## Architectural Aluminium

Fleetwood House,
480 Bath Road,
Slough, Berkshire,
SL1 6BB
Tel: 01753-576680
Fax: 01753-463100
info@faa-group.co.uk
www.faa-group.co.uk

DRAWING TITLE:
PACK 8 (LEVEL 7)
WINDOW TYPE 3A
TYPICAL ELEVATION

1 NEW OXFORD STREET

MAIN CONTRACTOR: MACE

DATE: 20.07.16 DRAWN BY: DM SCALE: NTS @A3 CHECKED: KS

DRAWING No. 32396-3500-XX-07-DR-X-2082

2 Frev: **02** 