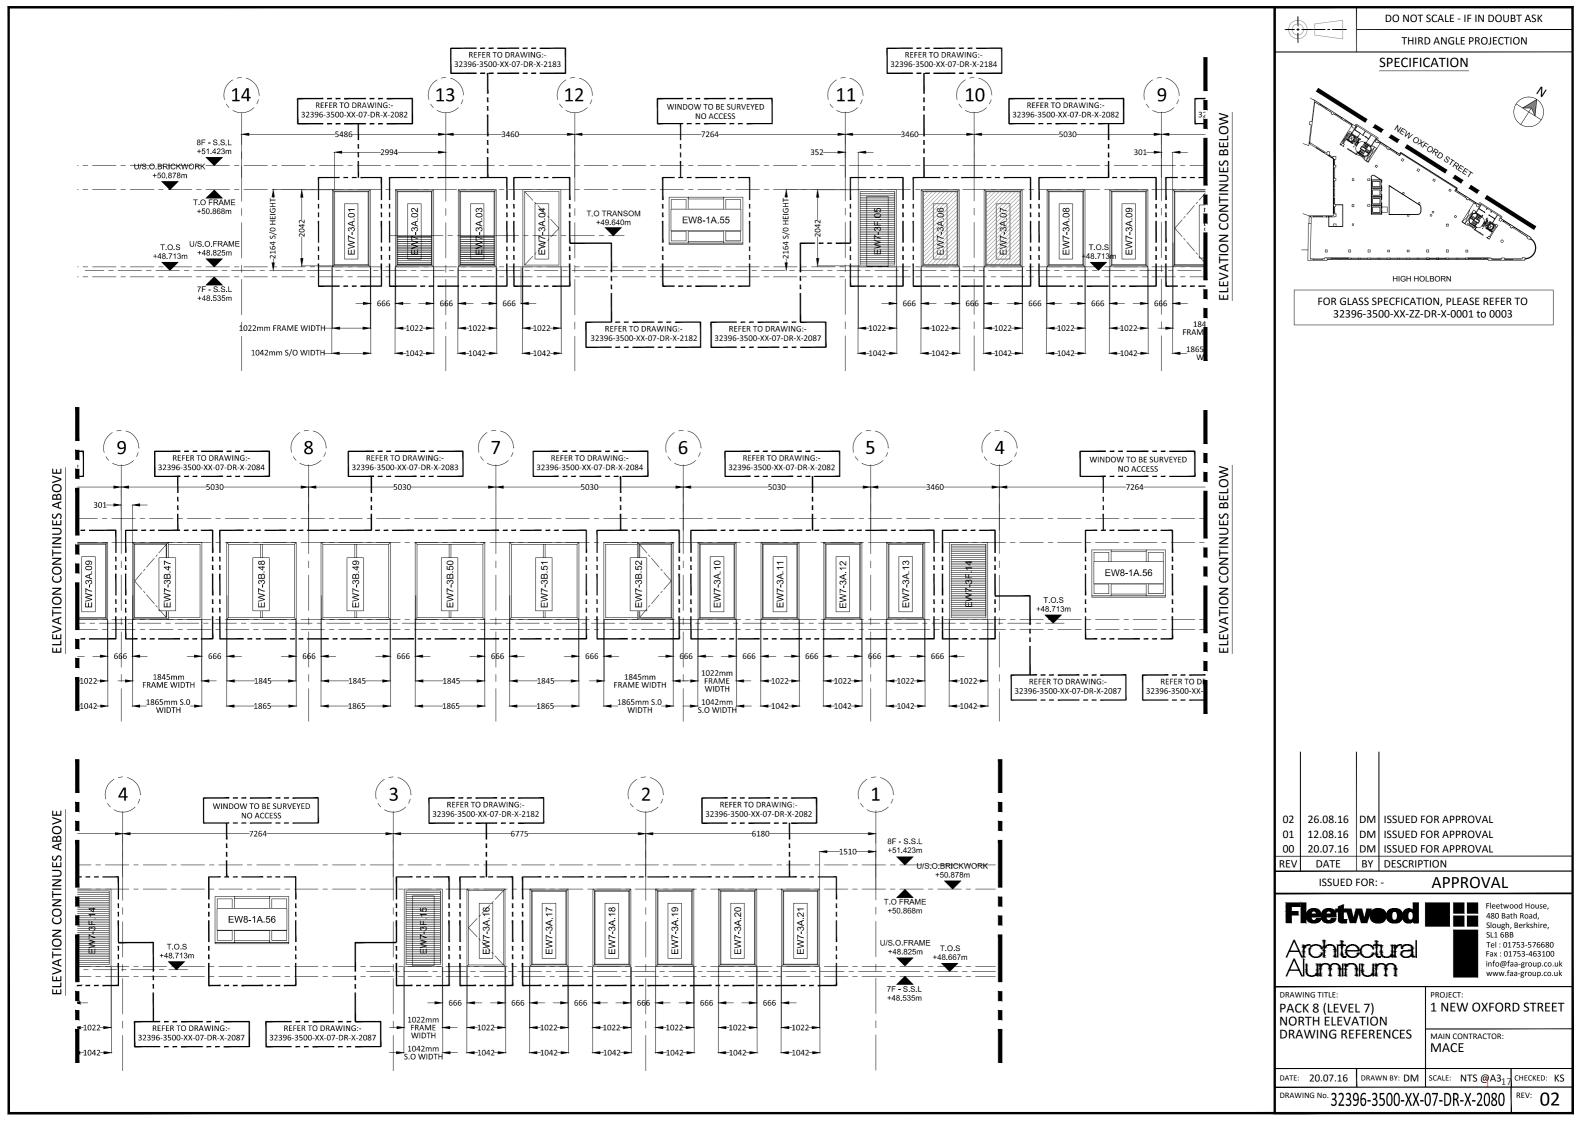

4. 7th & 8th floor facade details

Orms | Project : Commonwealth House | Status : Discharge of Planning Conditions | Client : TH Real Estate | Date : Sept 2016

LV 7 U/S.O.<u>S</u> +50.953m

1027mm FROM GRIDLINE B

1447mm FROM GRIDLINE B

(BETWEEN GL 12-14)

(BETWEEN GL 1-6 + 9-11)

LV 7 T.O.S +48.713m (ANY TOL WILL BE

LV 7 I.FFL +48.635m

LV 7 SSL +48.535m

ALTERED WITH PACKING)

DO NOT SCALE - IF IN DOUBT ASK

## **SPECIFICATION**

FOR GLASS SPECFICATION, PLEASE REFER TO 32396-3500-XX-ZZ-DR-X-0001 to 0003

| PACK | SYSTEM                  | QUANTITY |
|------|-------------------------|----------|
| 8    | REYNAERS SL38<br>WINDOW | 12       |

| WINDOW REF | EW7-3A.01              |  |
|------------|------------------------|--|
| "          | EW7-3A.08 & EW7-3A.09  |  |
| "          | EW7-3A.10 TO EW7-3A.13 |  |
| "          | EW7-3A.17 TO EW7-3A.21 |  |

## Architectural Aluminium

Fleetwood House,
480 Bath Road,
Slough, Berkshire,
SL1 6BB
Tel: 01753-576680
Fax: 01753-463100
info@faa-group.co.uk
www.faa-group.co.uk

DRAWING TITLE:
PACK 8 (LEVEL 7)
WINDOW TYPE 3A
TYPICAL ELEVATION

1 NEW OXFORD STREET

MAIN CONTRACTOR: MACE

DATE: 20.07.16 DRAWN BY: DM SCALE: NTS @A3 CHECKED: KS

DRAWING No. 32396-3500-XX-07-DR-X-2082

2 Frev: **02** 