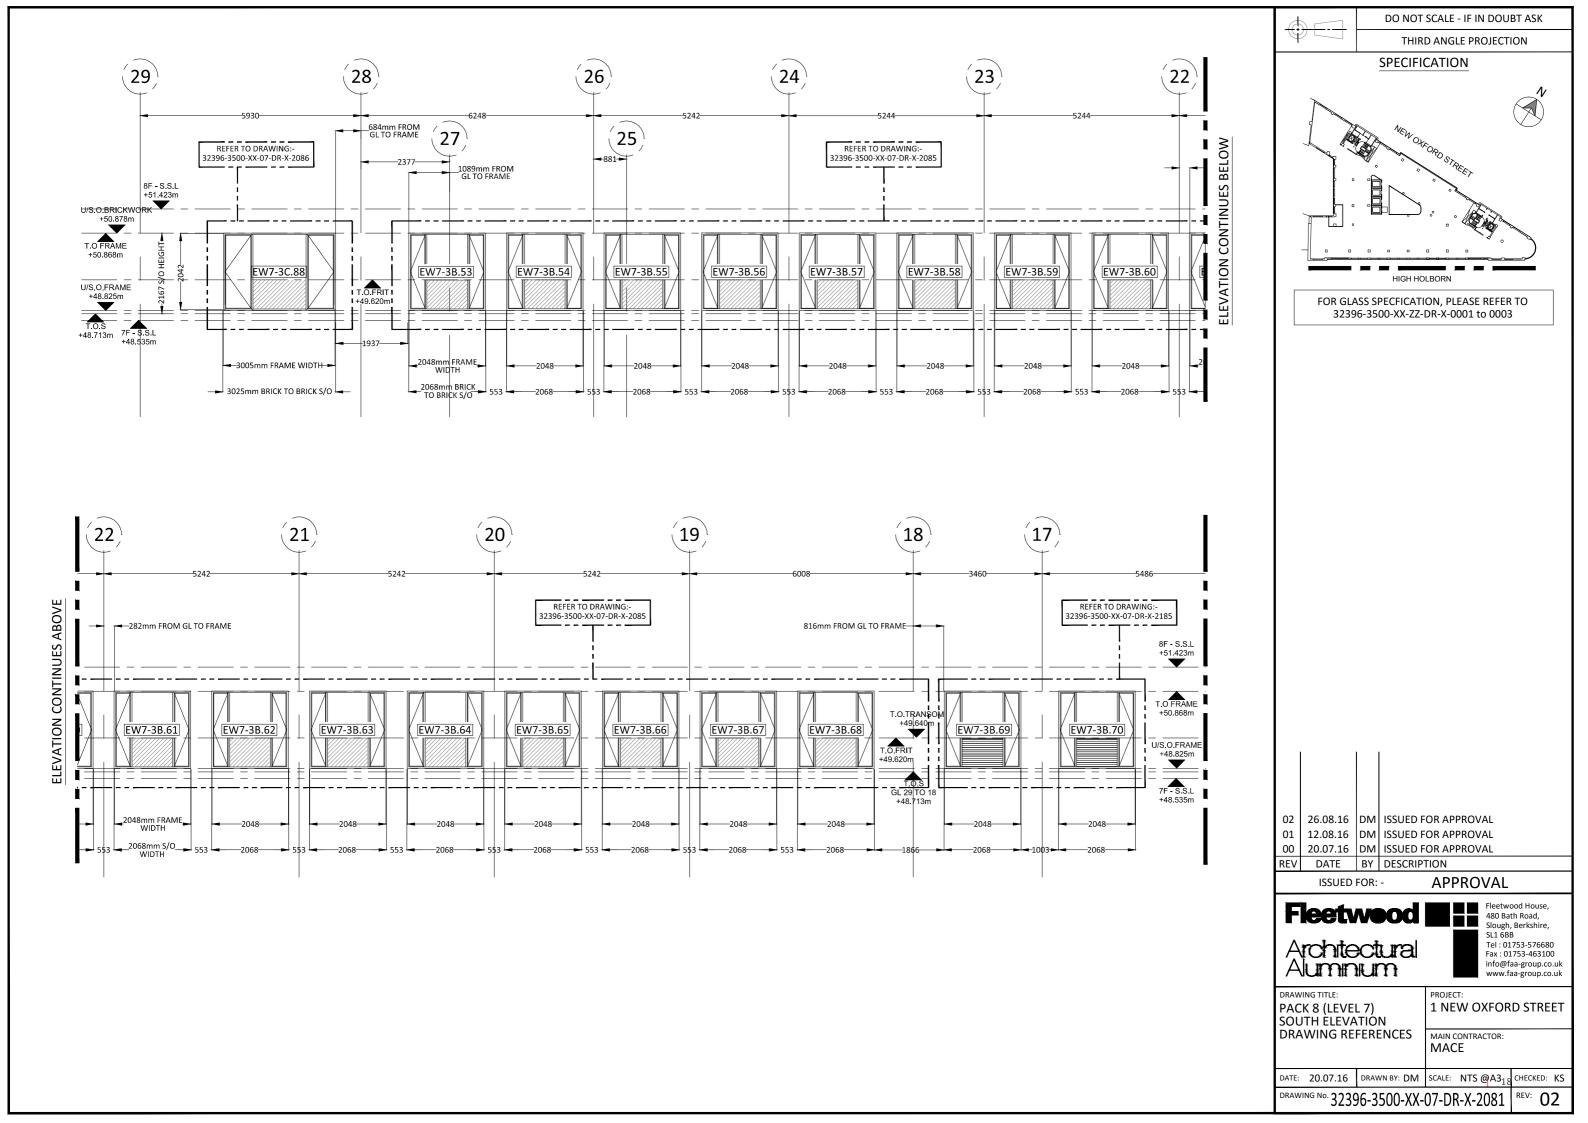

## **SPECIFICATION**

FOR GLASS SPECFICATION, PLEASE REFER TO 32396-3500-XX-ZZ-DR-X-0001 to 0003

| PACK | SYSTEM                  | QUANTITY |
|------|-------------------------|----------|
| 8    | REYNAERS SL38<br>WINDOW | 12       |

## Architectural Aluminium

Fleetwood House,
480 Bath Road,
Slough, Berkshire,
SL1 6BB
Tel: 01753-576680
Fax: 01753-463100
info@faa-group.co.uk
www.faa-group.co.uk

DRAWING TITLE:
PACK 8 (LEVEL 7)
WINDOW TYPE 3A
TYPICAL ELEVATION

1 NEW OXFORD STREET

MAIN CONTRACTOR: MACE

DATE: 20.07.16 DRAWN BY: DM SCALE: NTS @A3 CHECKED: KS

DRAWING No. 32396-3500-XX-07-DR-X-2082

2 Frev: **02** 