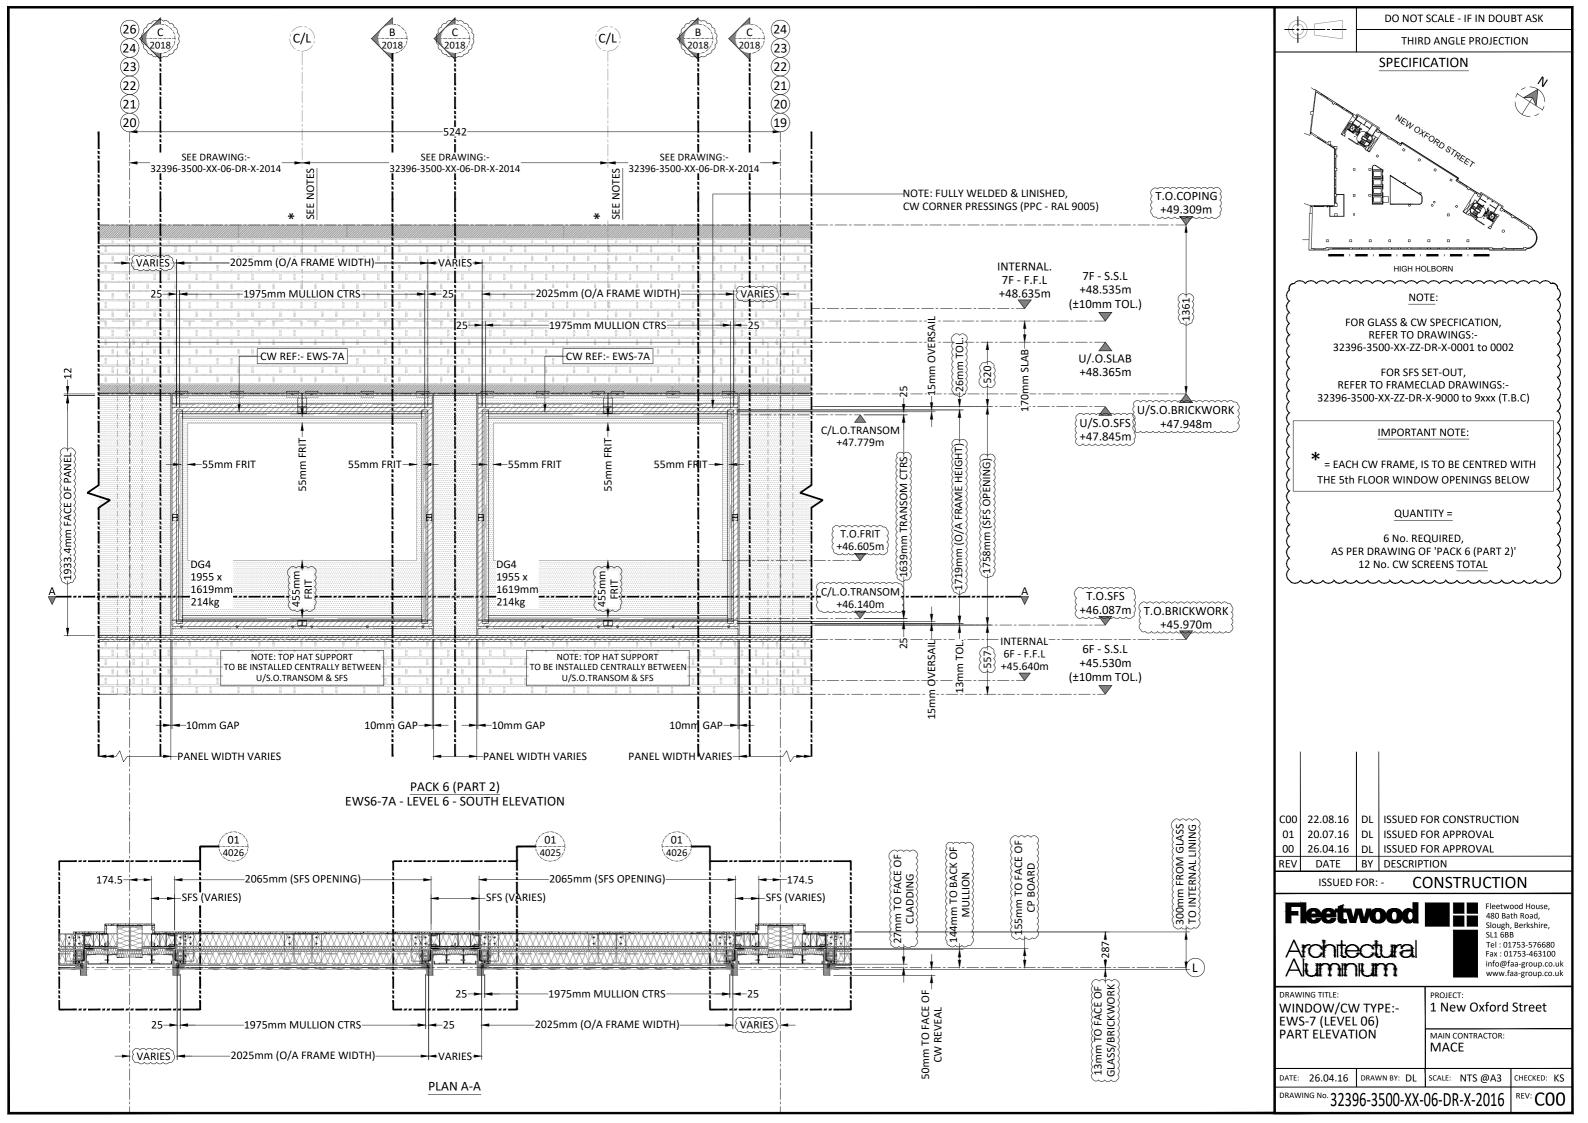

4. 7th & 8th floor facade details

Orms | Project : Commonwealth House | Status : Discharge of Planning Conditions | Client : TH Real Estate | Date : Sept 2016

LV 7 U/S.O.<u>S</u> +50.953m

1027mm FROM GRIDLINE B

1447mm FROM GRIDLINE B

(BETWEEN GL 12-14)

(BETWEEN GL 1-6 + 9-11)

LV 7 T.O.S +48.713m (ANY TOL WILL BE

LV 7 I.FFL +48.635m

LV 7 SSL +48.535m

ALTERED WITH PACKING)

DO NOT SCALE - IF IN DOUBT ASK