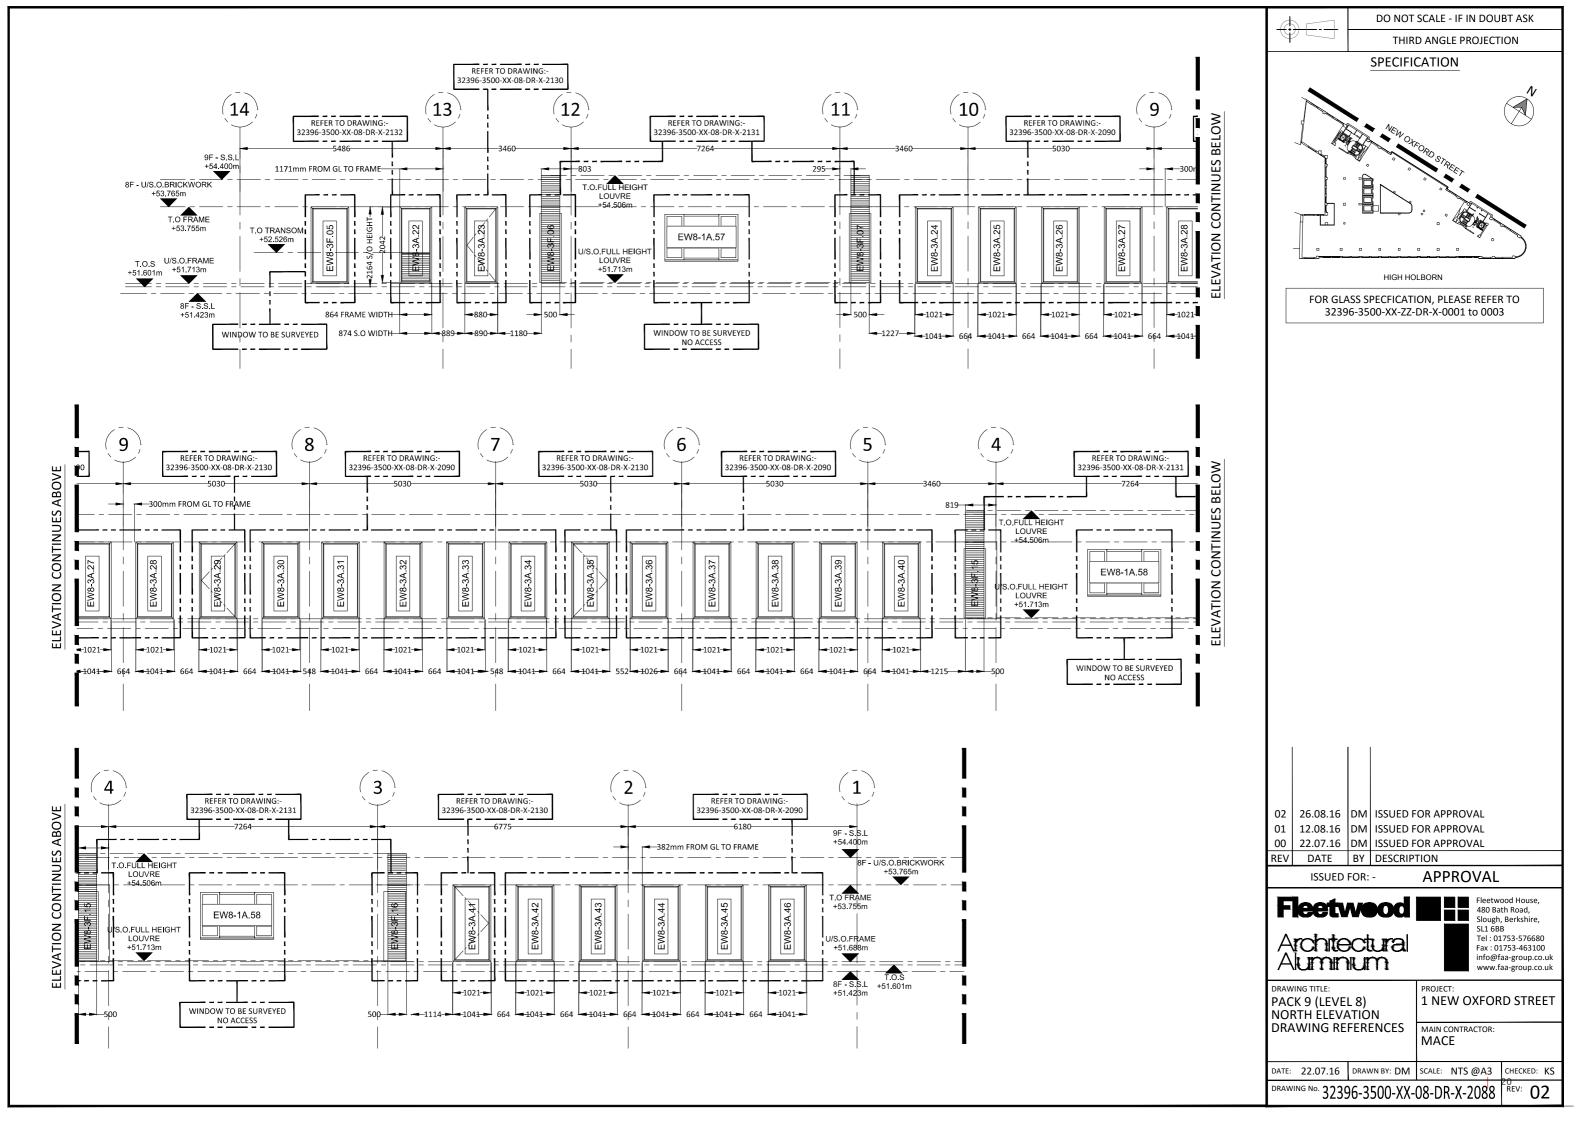

## **SPECIFICATION**

FOR GLASS SPECFICATION, PLEASE REFER TO 32396-3500-XX-ZZ-DR-X-0001 to 0003

| PACK | SYSTEM                  | QUANTITY |
|------|-------------------------|----------|
| 8    | REYNAERS SL38<br>WINDOW | 12       |

## Architectural Aluminium

Fleetwood House,
480 Bath Road,
Slough, Berkshire,
SL1 6BB
Tel: 01753-576680
Fax: 01753-463100
info@faa-group.co.uk
www.faa-group.co.uk

DRAWING TITLE:
PACK 8 (LEVEL 7)
WINDOW TYPE 3A
TYPICAL ELEVATION

1 NEW OXFORD STREET

MAIN CONTRACTOR: MACE

DATE: 20.07.16 DRAWN BY: DM SCALE: NTS @A3 CHECKED: KS

DRAWING No. 32396-3500-XX-07-DR-X-2082

2 Frev: **02** 