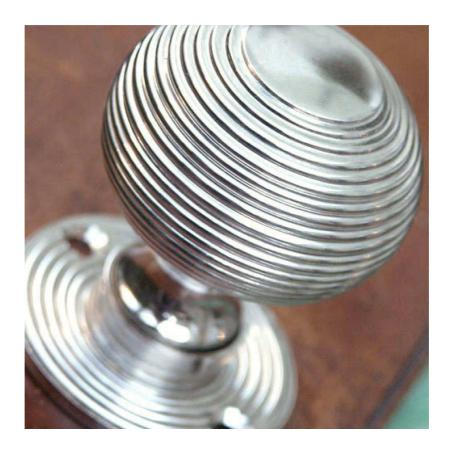

Existing windows: Ironmongery replacement.

• Sash Lift: Satin Chrome

• Sash Catch: Satin Chrome.

• Child Restrictors: Satin Chrome.

• Pull Handles: Satin Chrome (where required).

• Security Lock (with matching plate): Satin Chrome.

New Sash Windows: New Ironmongery.

• As detailed above for existing windows.

New Double Doors: New Ironmongery.

• Handles: Satin Chrome.

Hinges: Satin Chrome.

## Barrel Lock:

New External Communal Entrance Door: New Ironmongery.

• Ironmongery: Satin Chrome as indicated on photograph below.

Internal Doors: New Ironmongery.

• Door Handles (Pair): Nickel.

Bathroom Locks: Nickel.