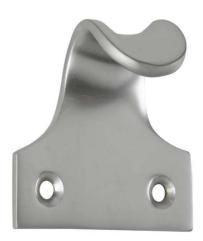

Existing windows: Ironmongery replacement.

• Sash Lift: Satin Chrome

• Sash Catch: Satin Chrome.

• Child Restrictors: Satin Chrome.

• Pull Handles: Satin Chrome (where required).

• Security Lock (with matching plate): Satin Chrome.