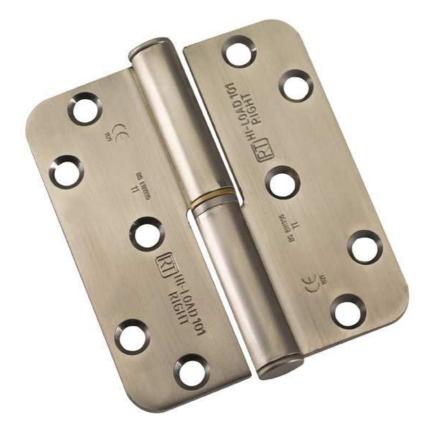

, together with details of the new window proposed to the roof extension. See Window and Door Schedule drawing ref: 2016\_03\_47.

Existing windows: Ironmongery replacement.

• Sash Lift: Satin Chrome



• Sash Catch: Satin Chrome.



• Child Restrictors: Satin Chrome.



• Pull Handles: Satin Chrome (where required).



• Security Lock (with matching plate): Satin Chrome.



New Sash Windows: New Ironmongery.

• As detailed above for existing windows.

New Double Doors: New Ironmongery.

• Handles: Satin Chrome.



Hinges: Satin Chrome.



## Barrel Lock:



New External Communal Entrance Door: New Ironmongery.

• Ironmongery: Satin Chrome as indicated on photograph below.



Internal Doors: New Ironmongery.

• Door Handles (Pair): Nickel.



Bathroom Locks: Nickel.



• Hinges: Nickel.