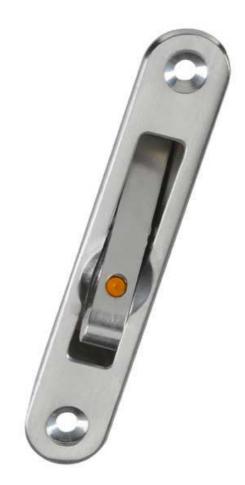

Existing windows: Ironmongery replacement.

• Sash Lift: Satin Chrome

• Sash Catch: Satin Chrome.

• Child Restrictors: Satin Chrome.

• Pull Handles: Satin Chrome (where required).

• Security Lock (with matching plate): Satin Chrome.