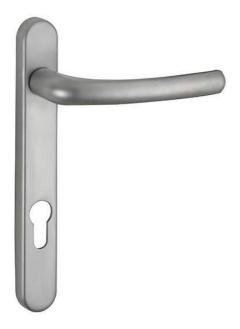

New Sash Windows: New Ironmongery.

• As detailed above for existing windows.

New Double Doors: New Ironmongery.

• Handles: Satin Chrome.

Hinges: Satin Chrome.

## Barrel Lock:

New External Communal Entrance Door: New Ironmongery.

• Ironmongery: Satin Chrome as indicated on photograph below.

Internal Doors: New Ironmongery.

• Door Handles (Pair): Nickel.

Bathroom Locks: Nickel.