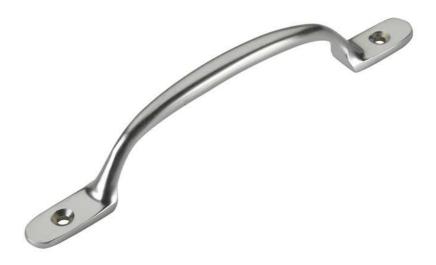

New Sash Windows: New Ironmongery.

• As detailed above for existing windows.

New Double Doors: New Ironmongery.

• Handles: Satin Chrome.

Hinges: Satin Chrome.