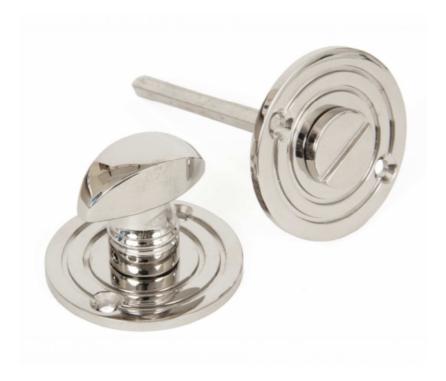

## Barrel Lock:

New External Communal Entrance Door: New Ironmongery.

• Ironmongery: Satin Chrome as indicated on photograph below.

Internal Doors: New Ironmongery.

• Door Handles (Pair): Nickel.

Bathroom Locks: Nickel.