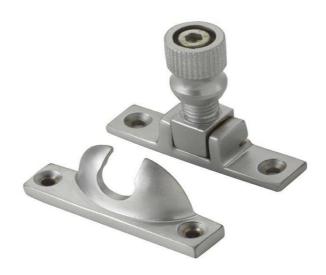

Existing windows: Ironmongery replacement.

• Sash Lift: Satin Chrome

• Sash Catch: Satin Chrome.

• Child Restrictors: Satin Chrome.

• Pull Handles: Satin Chrome (where required).

• Security Lock (with matching plate): Satin Chrome.