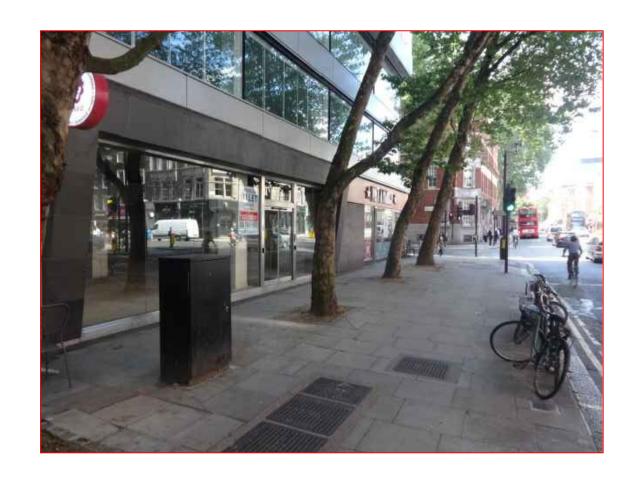

Location
Scale 1:1250

Existing Photos NTS

 The contractor must verify all dimensions on site before any works are undertaken, discrepancies are to reported to the project architect/designer for clarification.