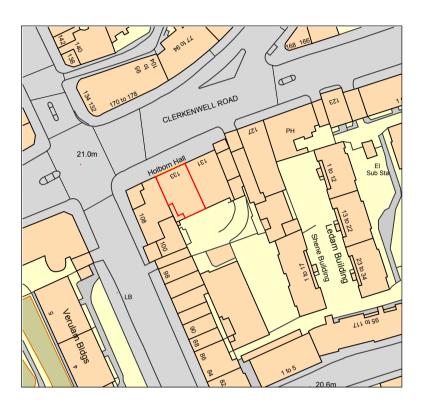

Location
Scale 1:1250

Existing Photos NTS

 The contractor must verify all dimensions on site before any works are undertaken, discrepancies are to reported to the project architect/designer for clarification.

 This drawing remains the property of ASWATSON/SUPERDRUG & may not be reproduced in any way without prior consent.

\_\_\_\_\_ Site boundary line

Advertisment location

DRAWING TITLE
LOCATION/BLOCK PLAN
DRAWING NUMBER