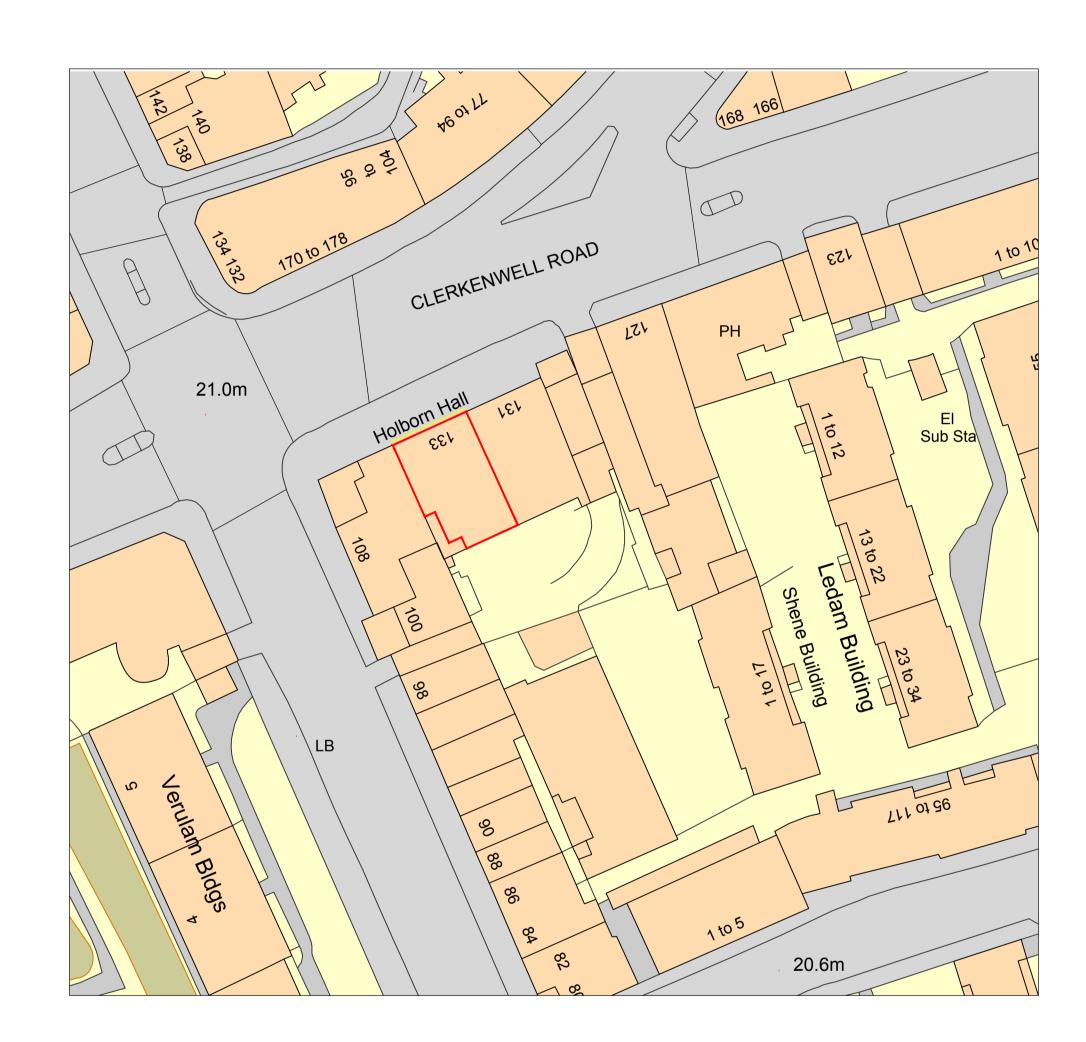

Location
Scale 1:1250

Existing Photos NTS

 The contractor must verify all dimensions on site before any works are undertaken, discrepancies are to reported to the project architect/designer for clarification.

 This drawing remains the property of ASWATSON/SUPERDRUG & may not be reproduced in any way without prior consent.

\_\_\_\_\_ Site boundary line

Advertisment location

DRAWING TITLE
LOCATION/BLOCK PLAN
DRAWING NUMBER