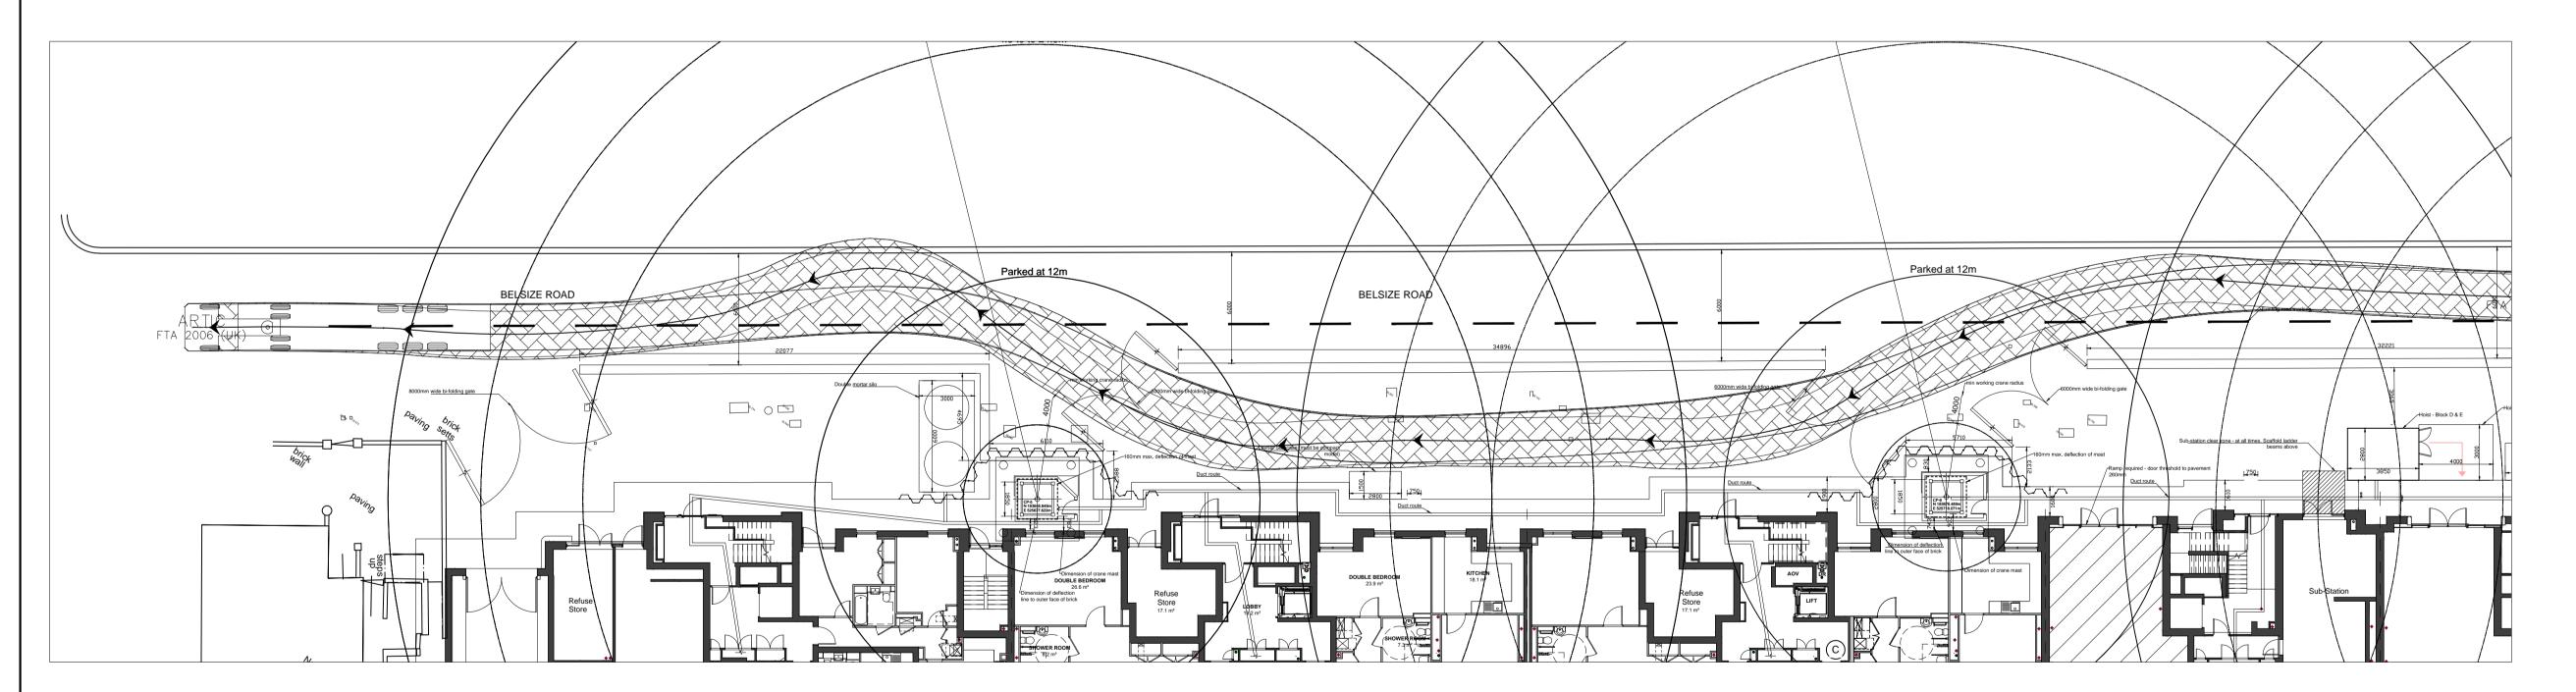

## DRAWING NOTES

| Hazards | Date Added | Date<br>Mitigated | Risk<br>Assessment<br>Date |
|---------|------------|-------------------|----------------------------|
|         |            |                   |                            |
|         |            |                   |                            |
|         |            |                   |                            |
|         |            |                   |                            |
|         |            |                   |                            |
|         |            |                   |                            |
|         |            |                   |                            |
|         |            |                   |                            |

| A01   | 24 /08 | LM | NEW SWEPT PATH REVISED<br>TO NEW HOARDING & GATE LAYOUT |     |
|-------|--------|----|---------------------------------------------------------|-----|
| REV   | DATE   | BY | DESCRIPTION                                             | СНК |
| ISSUE | D FOR: |    |                                                         |     |

## INFORMATION

CLIENT

Wates House
Station Approach
Leatherhead
Surrey.
KT22 7SW
T +44 (0) 1372 861000
www.wates.co.uk

PROJECT TITLE:

ABBEY AREA

DRAWING TITLE:

SWEPT PATH ANAYSIS

|  | DATE:             | LM |              | CHECKED: | APPROVI | APPROVED: |  |
|--|-------------------|----|--------------|----------|---------|-----------|--|
|  | 17/08/16          |    |              |          |         |           |  |
|  | SCALE: 1:200 @ A1 |    | DRAWING No.: |          |         | Rev:      |  |
|  |                   |    | 544.16       |          |         | A01       |  |
|  |                   |    | J44          | +. 10    |         | AUI       |  |