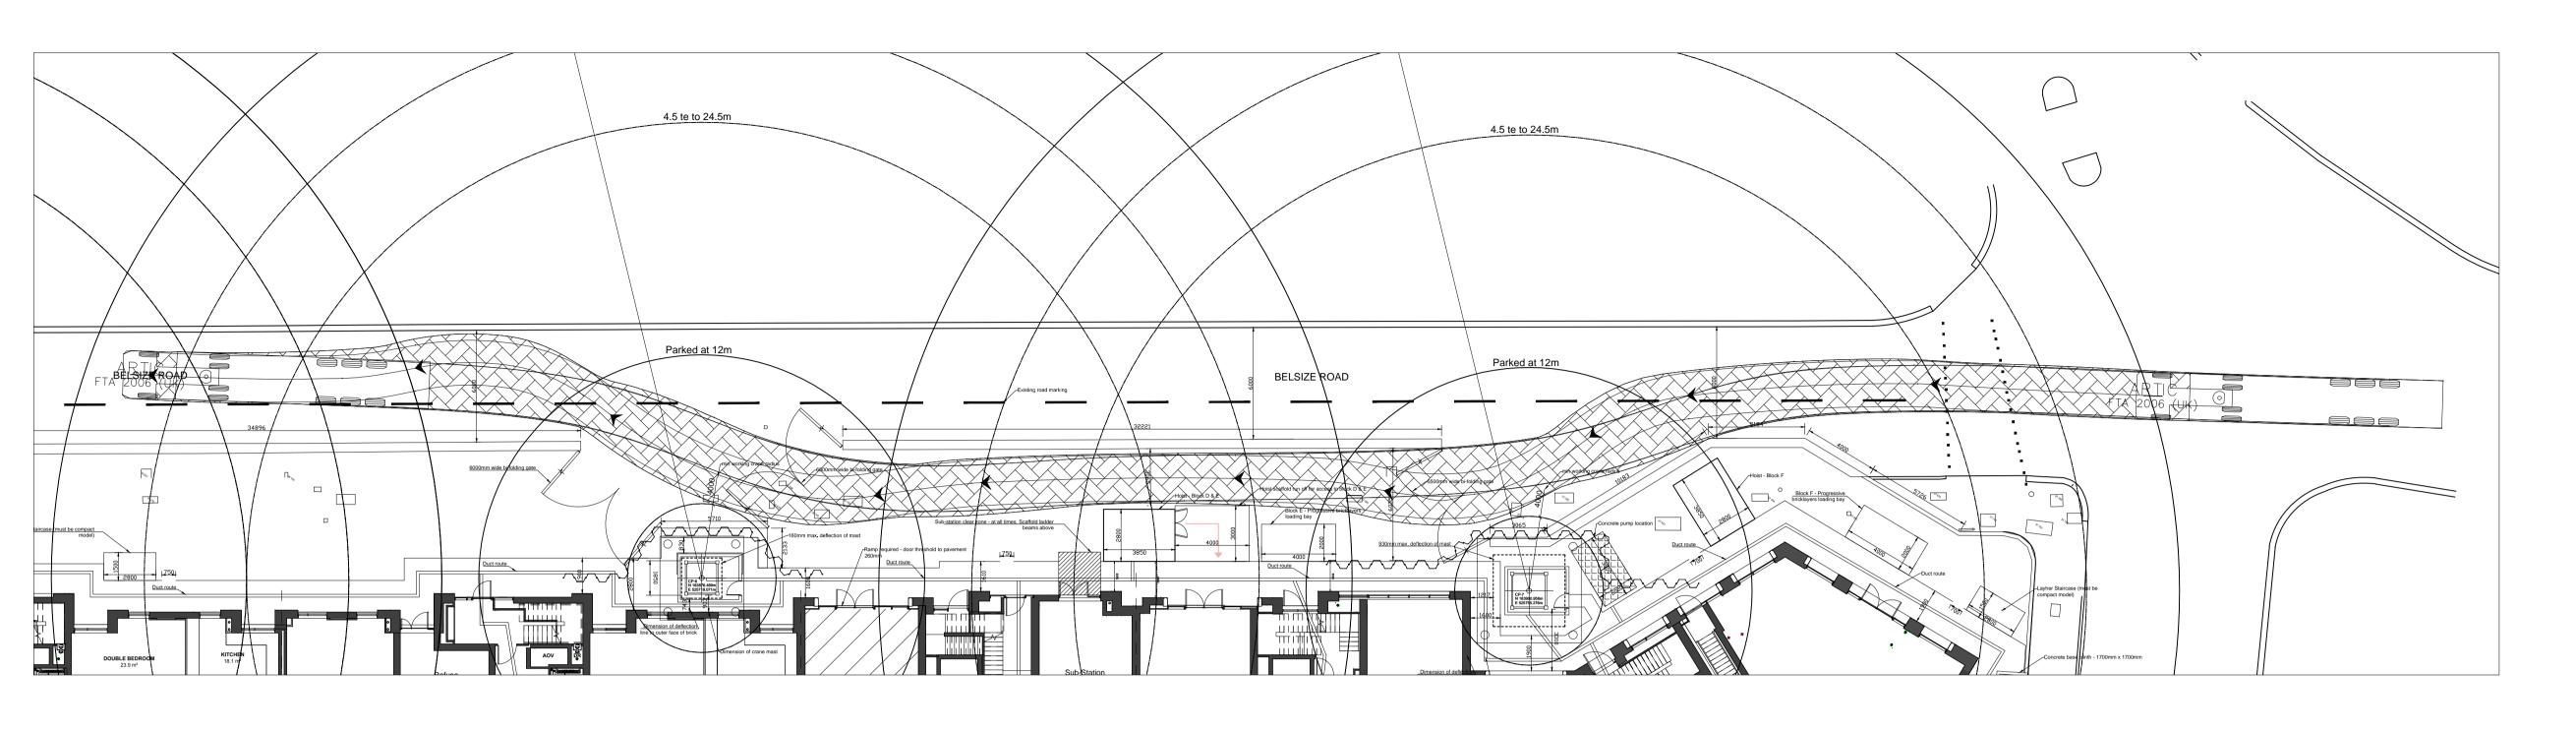

## DRAWING NOTES

| Hazards | Date Added | Date<br>Mitigated | Risk<br>Assessment<br>Date |
|---------|------------|-------------------|----------------------------|
|         |            |                   |                            |
|         |            |                   |                            |
|         |            |                   |                            |
|         |            |                   |                            |
|         |            |                   |                            |
|         |            |                   |                            |
|         |            |                   |                            |
|         |            |                   |                            |

| A01   | 24 /08 | LM | NEW SWEPT PATH REVISED<br>TO NEW HOARDING & GATE LAYOUT |     |
|-------|--------|----|---------------------------------------------------------|-----|
| REV   | DATE   | BY | DESCRIPTION                                             | СНК |
| ISSUE | D FOR: |    |                                                         |     |

## INFORMATION

CLIENT

Wates House
Station Approach
Leatherhead
Surrey.
KT22 7SW
T +44 (0) 1372 861000
www.wates.co.uk

PROJECT TITLE:

ABBEY AREA

DRAWING TITLE:

SWEPT PATH ANAYSIS

|  | DATE:             | LM |              | CHECKED: | APPROVI | APPROVED: |  |
|--|-------------------|----|--------------|----------|---------|-----------|--|
|  | 17/08/16          |    |              |          |         |           |  |
|  | SCALE: 1:200 @ A1 |    | DRAWING No.: |          |         | Rev:      |  |
|  |                   |    | 544.16       |          |         | A01       |  |
|  |                   |    | J44          | +. 10    |         | AUI       |  |