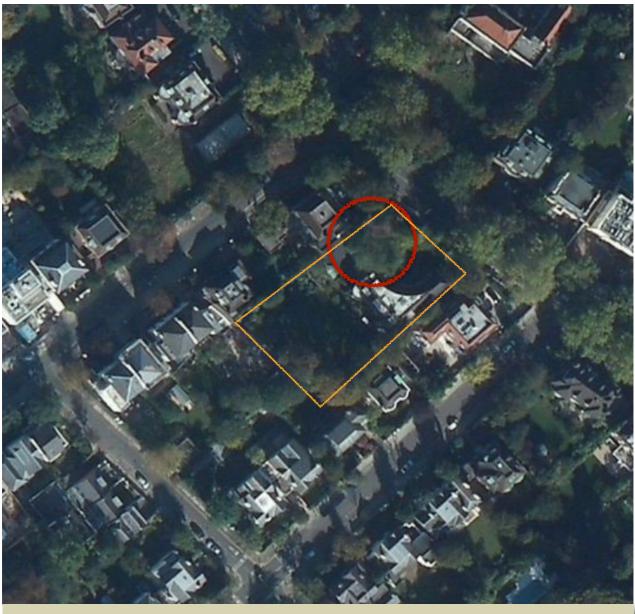

### *Currently the subject tree prevents extension or development of the site being centrally located immediately adjacent to the existing house*

We will be considering both the possible extension of the house and/or the redevelopment of the site. The images below give two ideas of where, logically, that building might take place. Both affect the tree.

potential building showing extension in blue