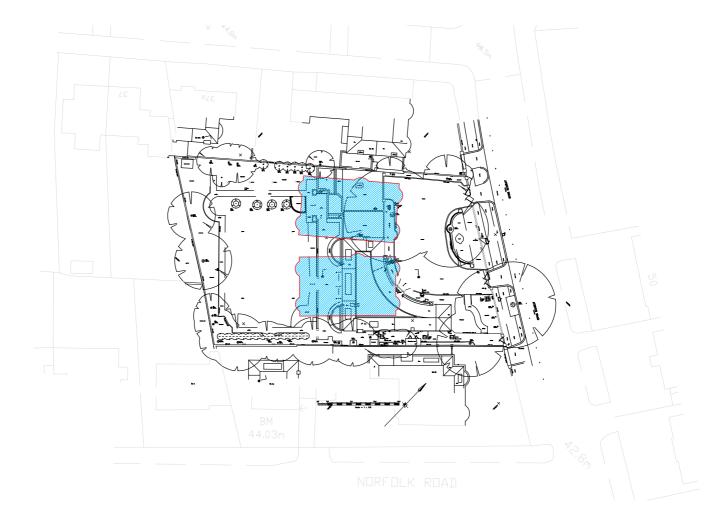

### *Currently the subject tree prevents extension or development of the site being centrally located immediately adjacent to the existing house*

We will be considering both the possible extension of the house and/or the redevelopment of the site. The images below give two ideas of where, logically, that building might take place. Both affect the tree.

potential building showing extension in blue

# Potential footprint

potential building showing redevelopment in blue

**Q** Foundation Architecture Ltd. Omnibus, 39-41 North Road, London N79DP 0207 036 1070 • <u>•www.foundation-architecture.com</u>• Registered in England and Wales No. 3914245