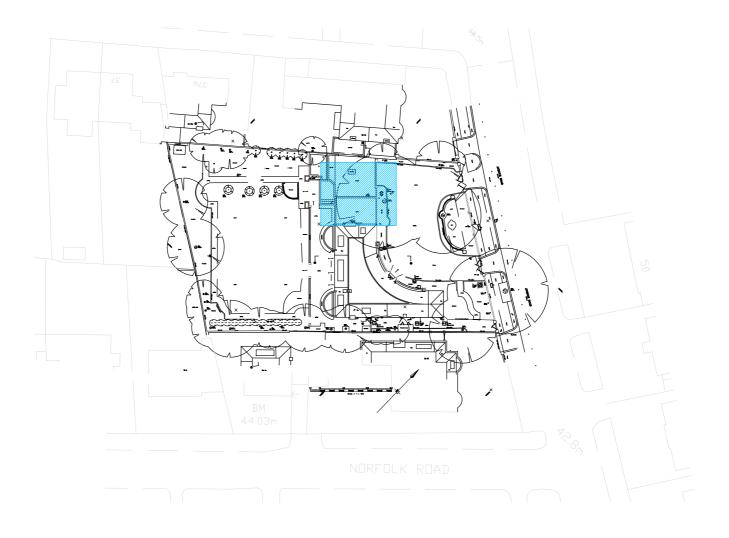

### *Currently the subject tree prevents extension or development of the site being centrally located immediately adjacent to the existing house*

We will be considering both the possible extension of the house and/or the redevelopment of the site. The images below give two ideas of where, logically, that building might take place. Both affect the tree.

# Potential footprint

potential building showing redevelopment in blue

**Q** Foundation Architecture Ltd. Omnibus, 39-41 North Road, London N79DP 0207 036 1070 • <u>•www.foundation-architecture.com</u>• Registered in England and Wales No. 3914245