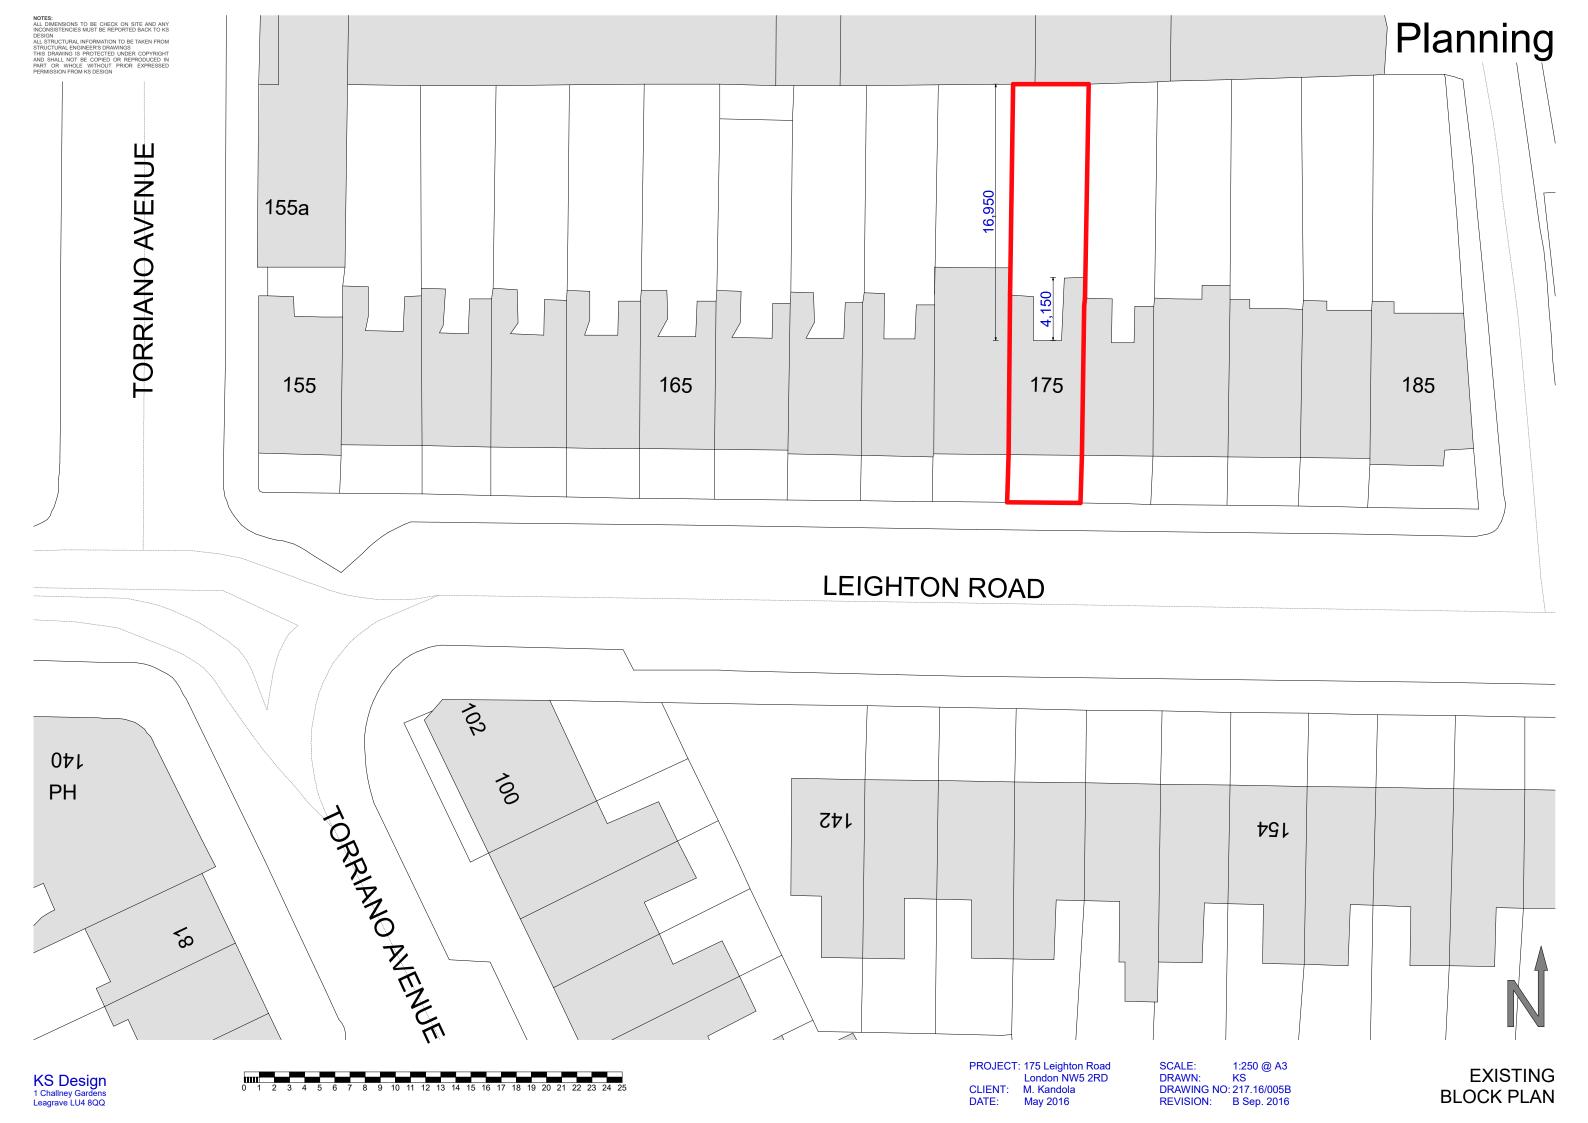

## **Planning**

PROJECT: 175 Leighton Road London NW5 2RD CLIENT: M. Kandola DATE: May 2016 SCALE: 1:1000 @ A3 DRAWN: KS DRAWING NO: 217.16/001 REVISION:

Planning ALL DIMENSIONS TO BE CHECK ON SITE AND ANY INCONSISTENCIES MUST BE REPORTED BACK TO KS 4,150 Ĕxisting Řear Extension to be demolished Storage **Utility Room** Study Storage Front Light Rear Garden Well Bedroom ⊦Ēxišting Rear Extension Toilet to be demolished **Existing Basement Plan** 2,400 Toilet Sky-light √Storage Dining Area 4,860 Rear Wooden Front Light Decking Garden Well Living Room Kitchen Sky-light above Existing Floor Level to be lowered by 500mm Proposed Basement Plan PROJECT: 175 Leighton Road SCALE: 1:50 @ A3