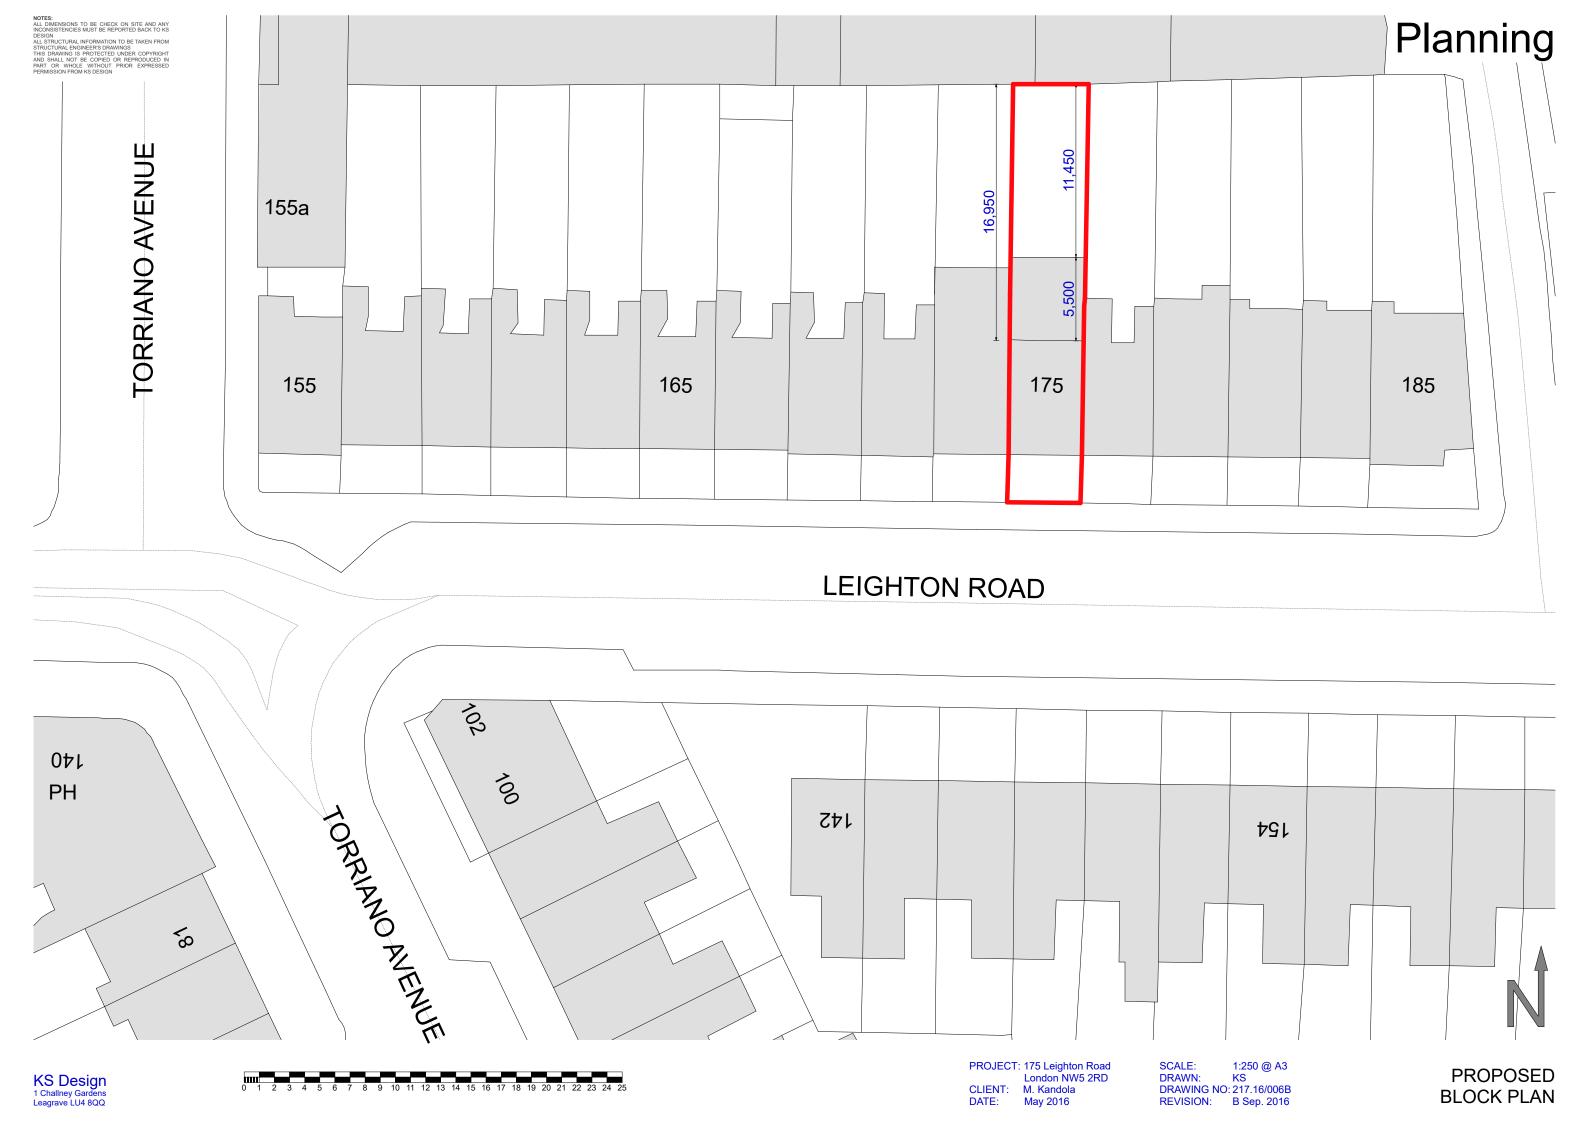

## **Planning**

PROJECT: 175 Leighton Road London NW5 2RD CLIENT: M. Kandola DATE: May 2016 SCALE: 1:1000 @ A3 DRAWN: KS DRAWING NO: 217.16/001 REVISION:

Planning ALL DIMENSIONS TO BE CHECK ON SITE AND ANY INCONSISTENCIES MUST BE REPORTED BACK TO KS 4,150 Ĕxisting Řear Extension to be demolished Storage **Utility Room** Study Storage Front Light Rear Garden Well Bedroom ⊦Ēxišting Rear Extension Toilet to be demolished **Existing Basement Plan** 2,400 Toilet Sky-light √Storage Dining Area 4,860 Rear Wooden Front Light Decking Garden Well Living Room Kitchen Sky-light above Existing Floor Level to be lowered by 500mm Proposed Basement Plan PROJECT: 175 Leighton Road SCALE: 1:50 @ A3