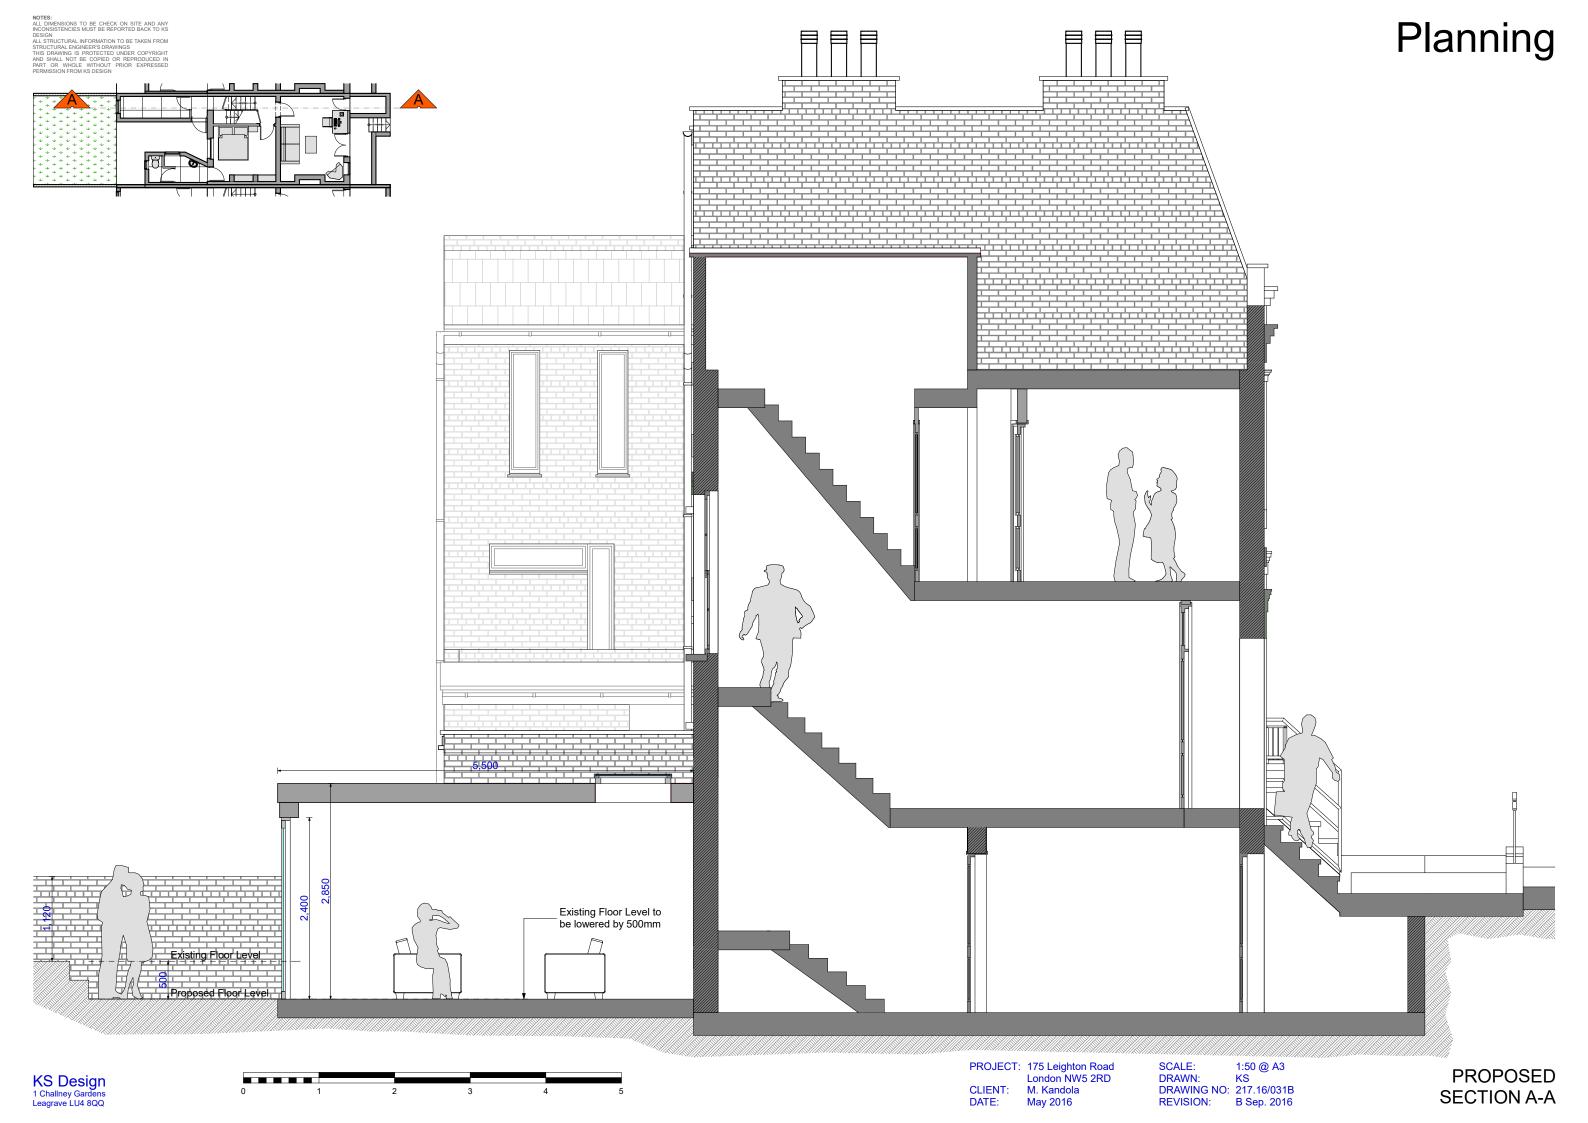

## **Planning**

PROJECT: 175 Leighton Road London NW5 2RD CLIENT: M. Kandola DATE: May 2016 SCALE: 1:1000 @ A3 DRAWN: KS DRAWING NO: 217.16/001 REVISION:

Planning ALL DIMENSIONS TO BE CHECK ON SITE AND ANY INCONSISTENCIES MUST BE REPORTED BACK TO KS 4,150 Ĕxisting Řear Extension to be demolished Storage **Utility Room** Study Storage Front Light Rear Garden Well Bedroom ⊦Ēxišting Rear Extension Toilet to be demolished **Existing Basement Plan** 2,400 Toilet Sky-light √Storage Dining Area 4,860 Rear Wooden Front Light Decking Garden Well Living Room Kitchen Sky-light above Existing Floor Level to be lowered by 500mm Proposed Basement Plan PROJECT: 175 Leighton Road SCALE: 1:50 @ A3