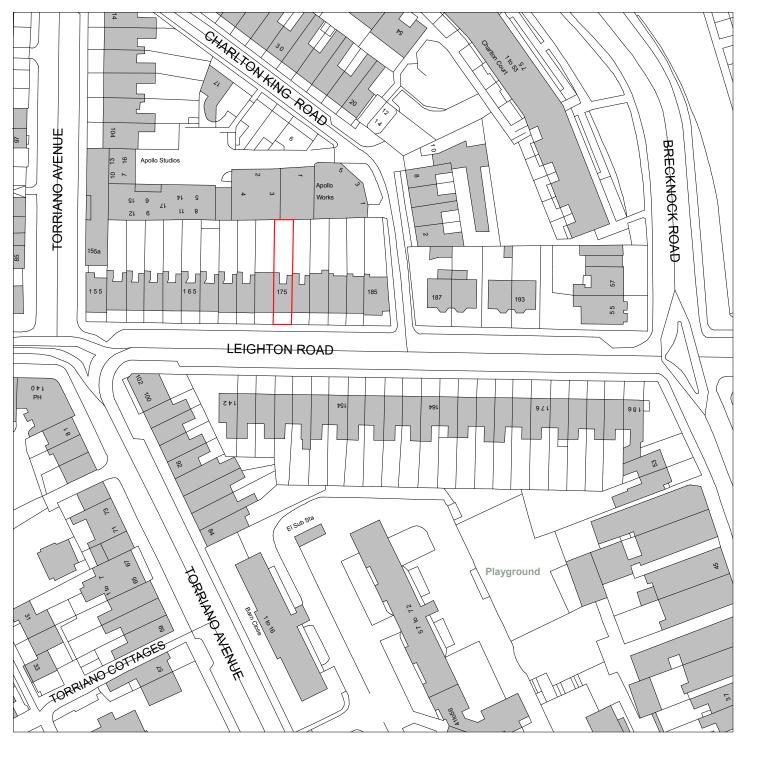

## **Planning**

PROJECT: 175 Leighton Road London NW5 2RD CLIENT: M. Kandola DATE: May 2016 SCALE: 1:1000 @ A3 DRAWN: KS DRAWING NO: 217.16/001 REVISION:

Planning ALL DIMENSIONS TO BE CHECK ON SITE AND ANY INCONSISTENCIES MUST BE REPORTED BACK TO KS 4,150 Ĕxisting Řear Extension to be demolished Storage **Utility Room** Study Storage Front Light Rear Garden Well Bedroom ⊦Ēxišting Rear Extension Toilet to be demolished **Existing Basement Plan** 2,400 Toilet Sky-light √Storage Dining Area 4,860 Rear Wooden Front Light Decking Garden Well Living Room Kitchen Sky-light above Existing Floor Level to be lowered by 500mm Proposed Basement Plan PROJECT: 175 Leighton Road SCALE: 1:50 @ A3