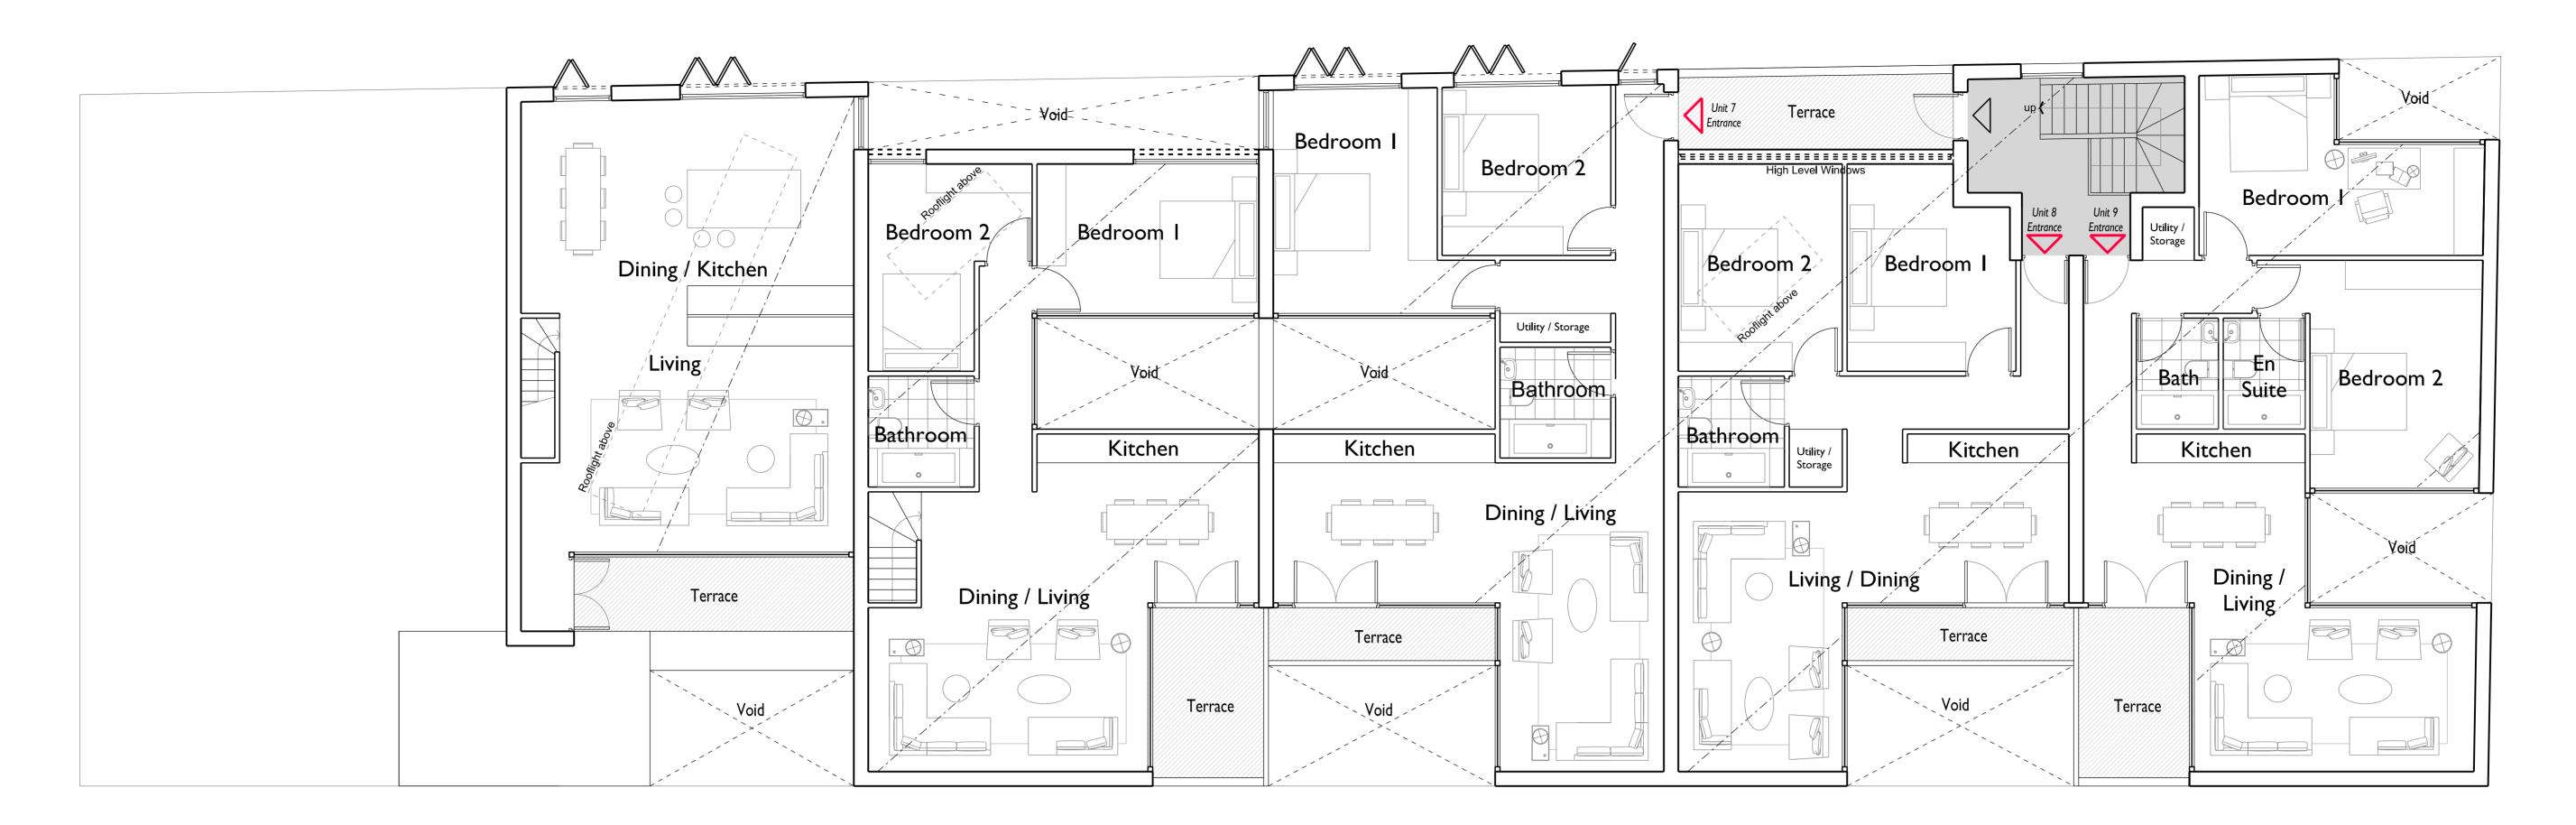

| REVISION / DESCRIPTION | DRAWN | CHECKED | DATE          | PROJECT TITLE  |                    |            |
|------------------------|-------|---------|---------------|----------------|--------------------|------------|
| FIRST ISSUE            | OOK   | ООК     | 06.06.2015    | GORDON HOUSE   |                    |            |
|                        |       |         |               |                |                    |            |
|                        |       |         | DRAWING TITLE |                | SCALE              |            |
|                        |       |         |               | PROPO          | SED PLANS - 9 UNIT | 1:100 @ AI |
|                        |       |         |               | STATUS         |                    | DATE       |
|                        |       |         |               | PLANNING       |                    | 06.06.201  |
|                        |       |         |               | PROJECT NUMBER | DRAWING No.        | REVISION   |
|                        |       |         |               | 533            | 533 - PL - 112     | P01        |