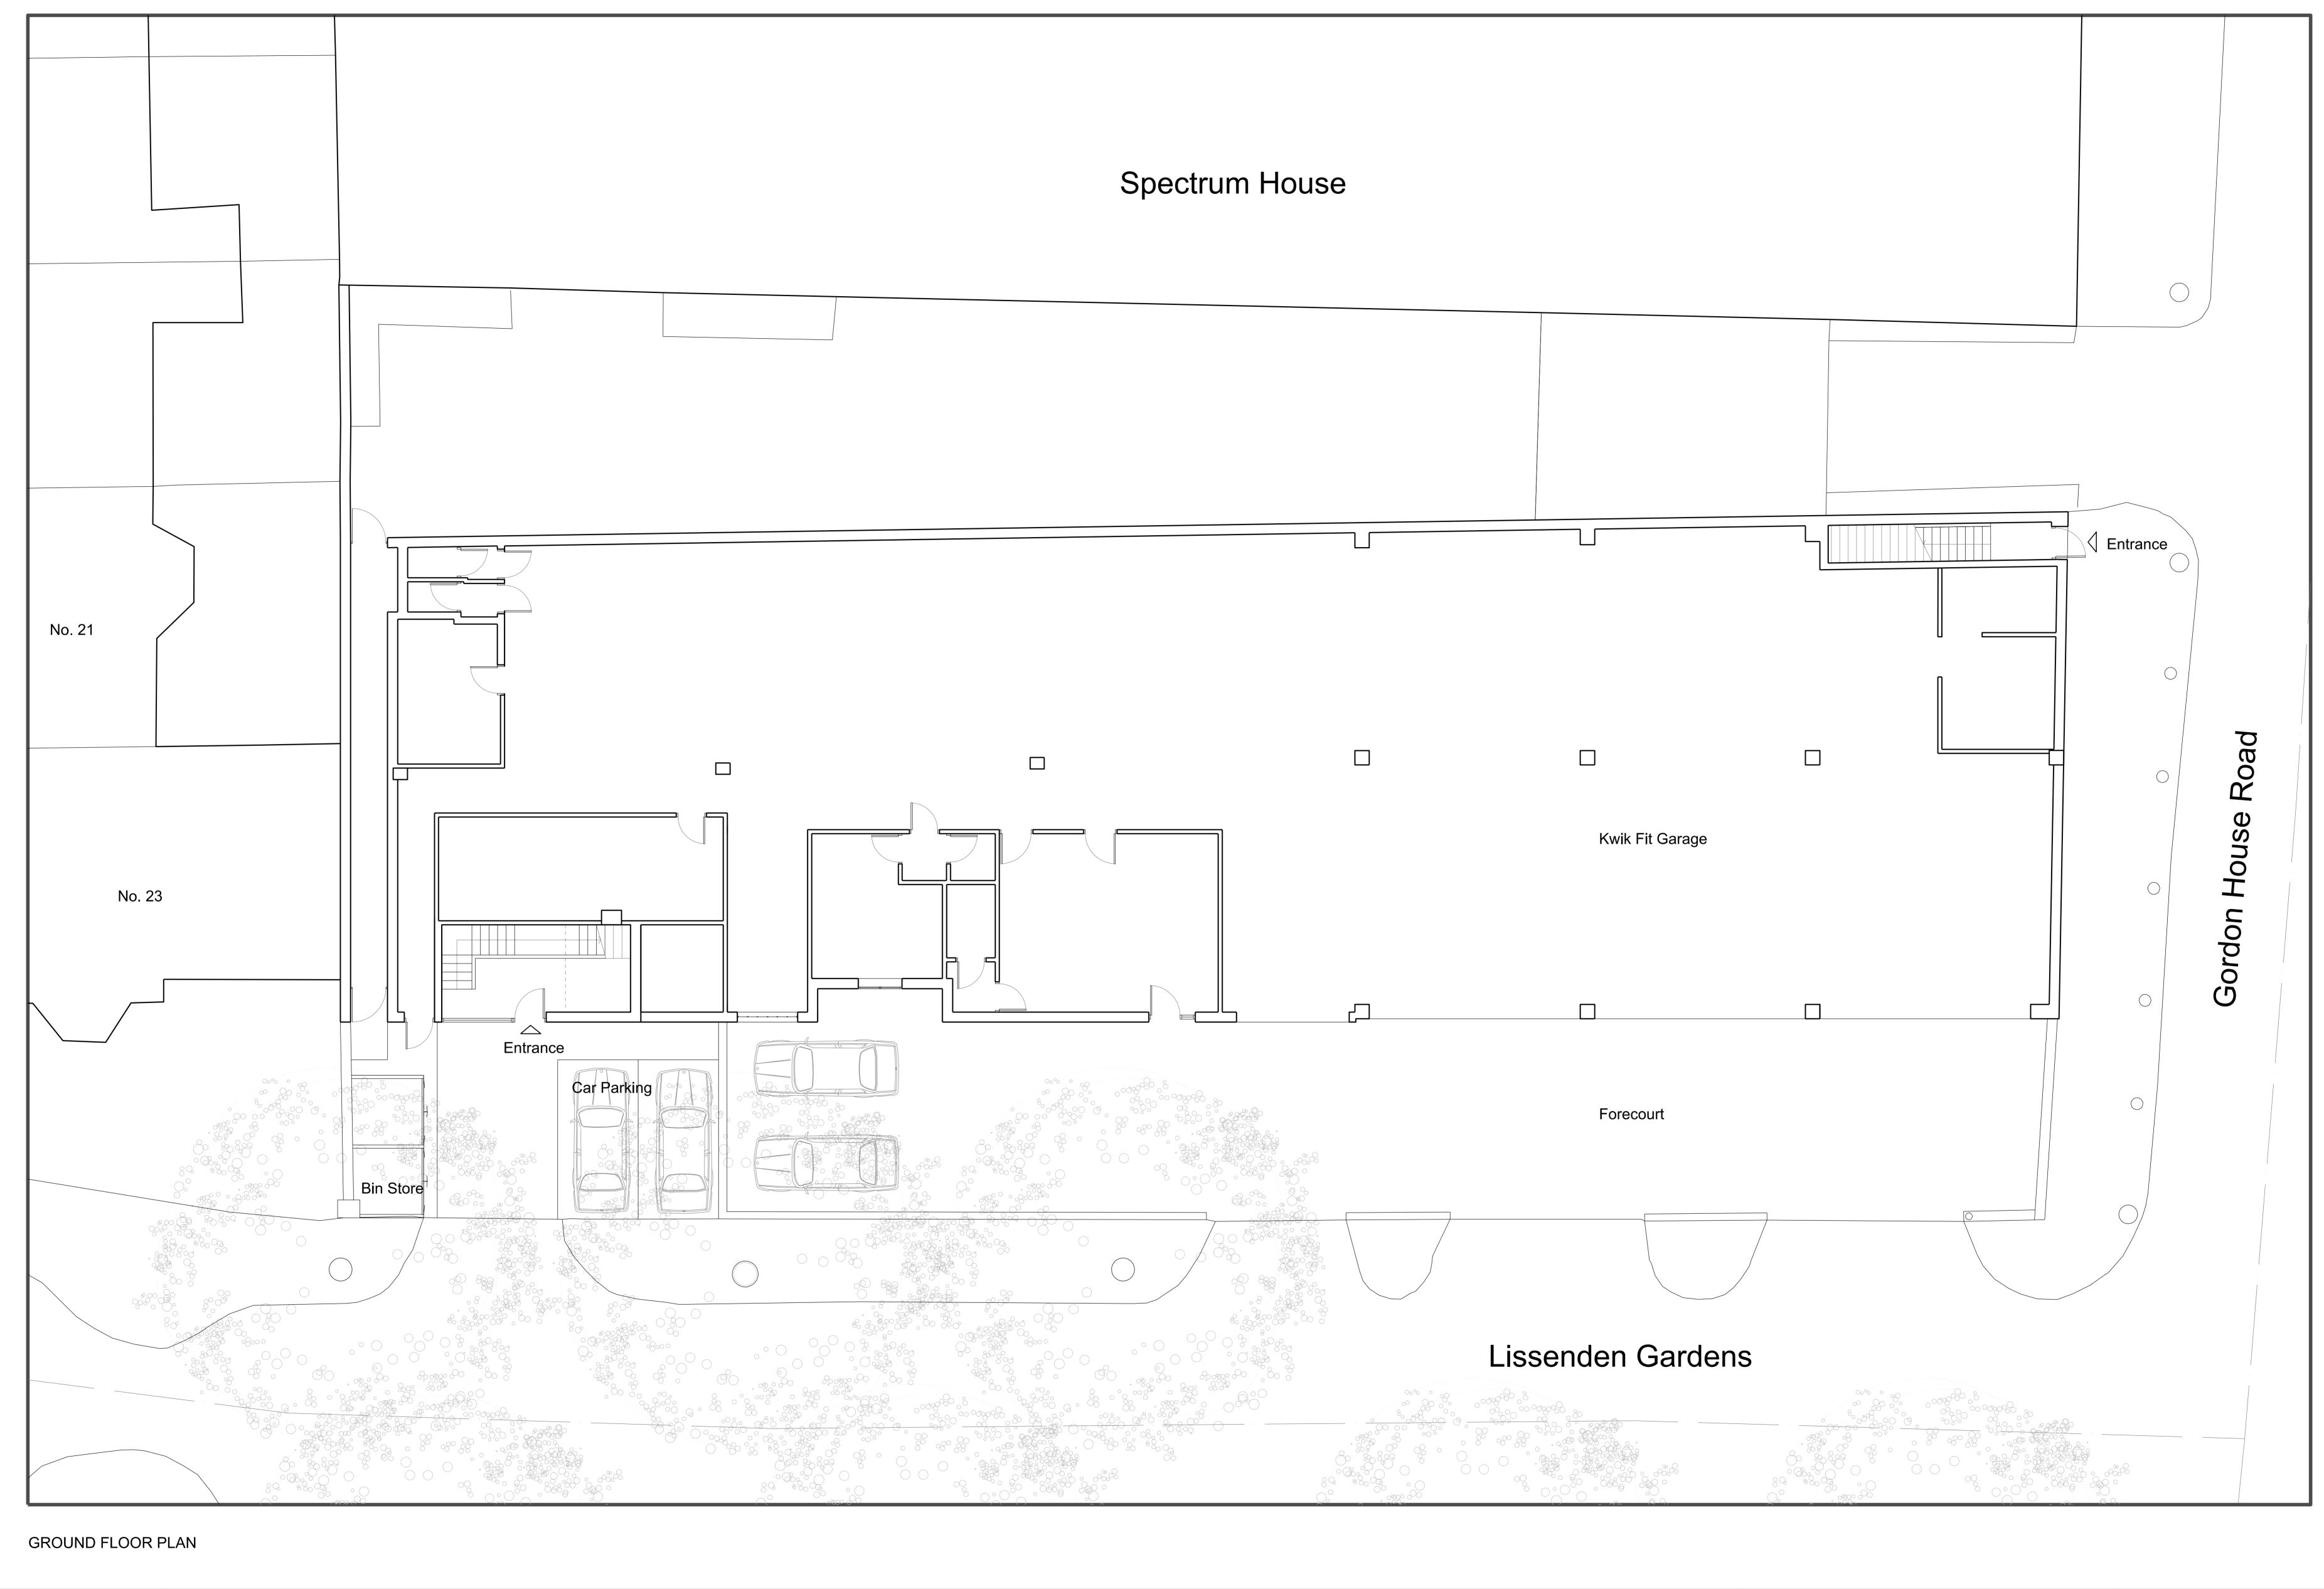

REVISION / DESCRIPTION DRAWN CHECKED DATE **GORDON HOUSE** 19.11.15 OOK OOK PROPOSED ELEVATIONS 1:100 @ AI PLANNING REVISION PROJECT NUMBER 533A - EL - 312

WEST ELEVATION

FIRST FLOOR PLAN

ORLA O'KANE SHALL HAVE NO RESPONSIBILITY FOR ANY USE MADE OF THIS DOCUMENT OTHER THAN FOR THAT WHICH IT WAS PREPARED AND ISSUED. ALL DIMENSIONS SHOULD BE CHECKED ON SITE. DO NOT SCALE FROM THIS DRAWING. ANY DRAWING ERRORS OR DIVERGENCES SHOULD BE BROUGHT TO THE ATTENTION OF ORLA O'KANE.