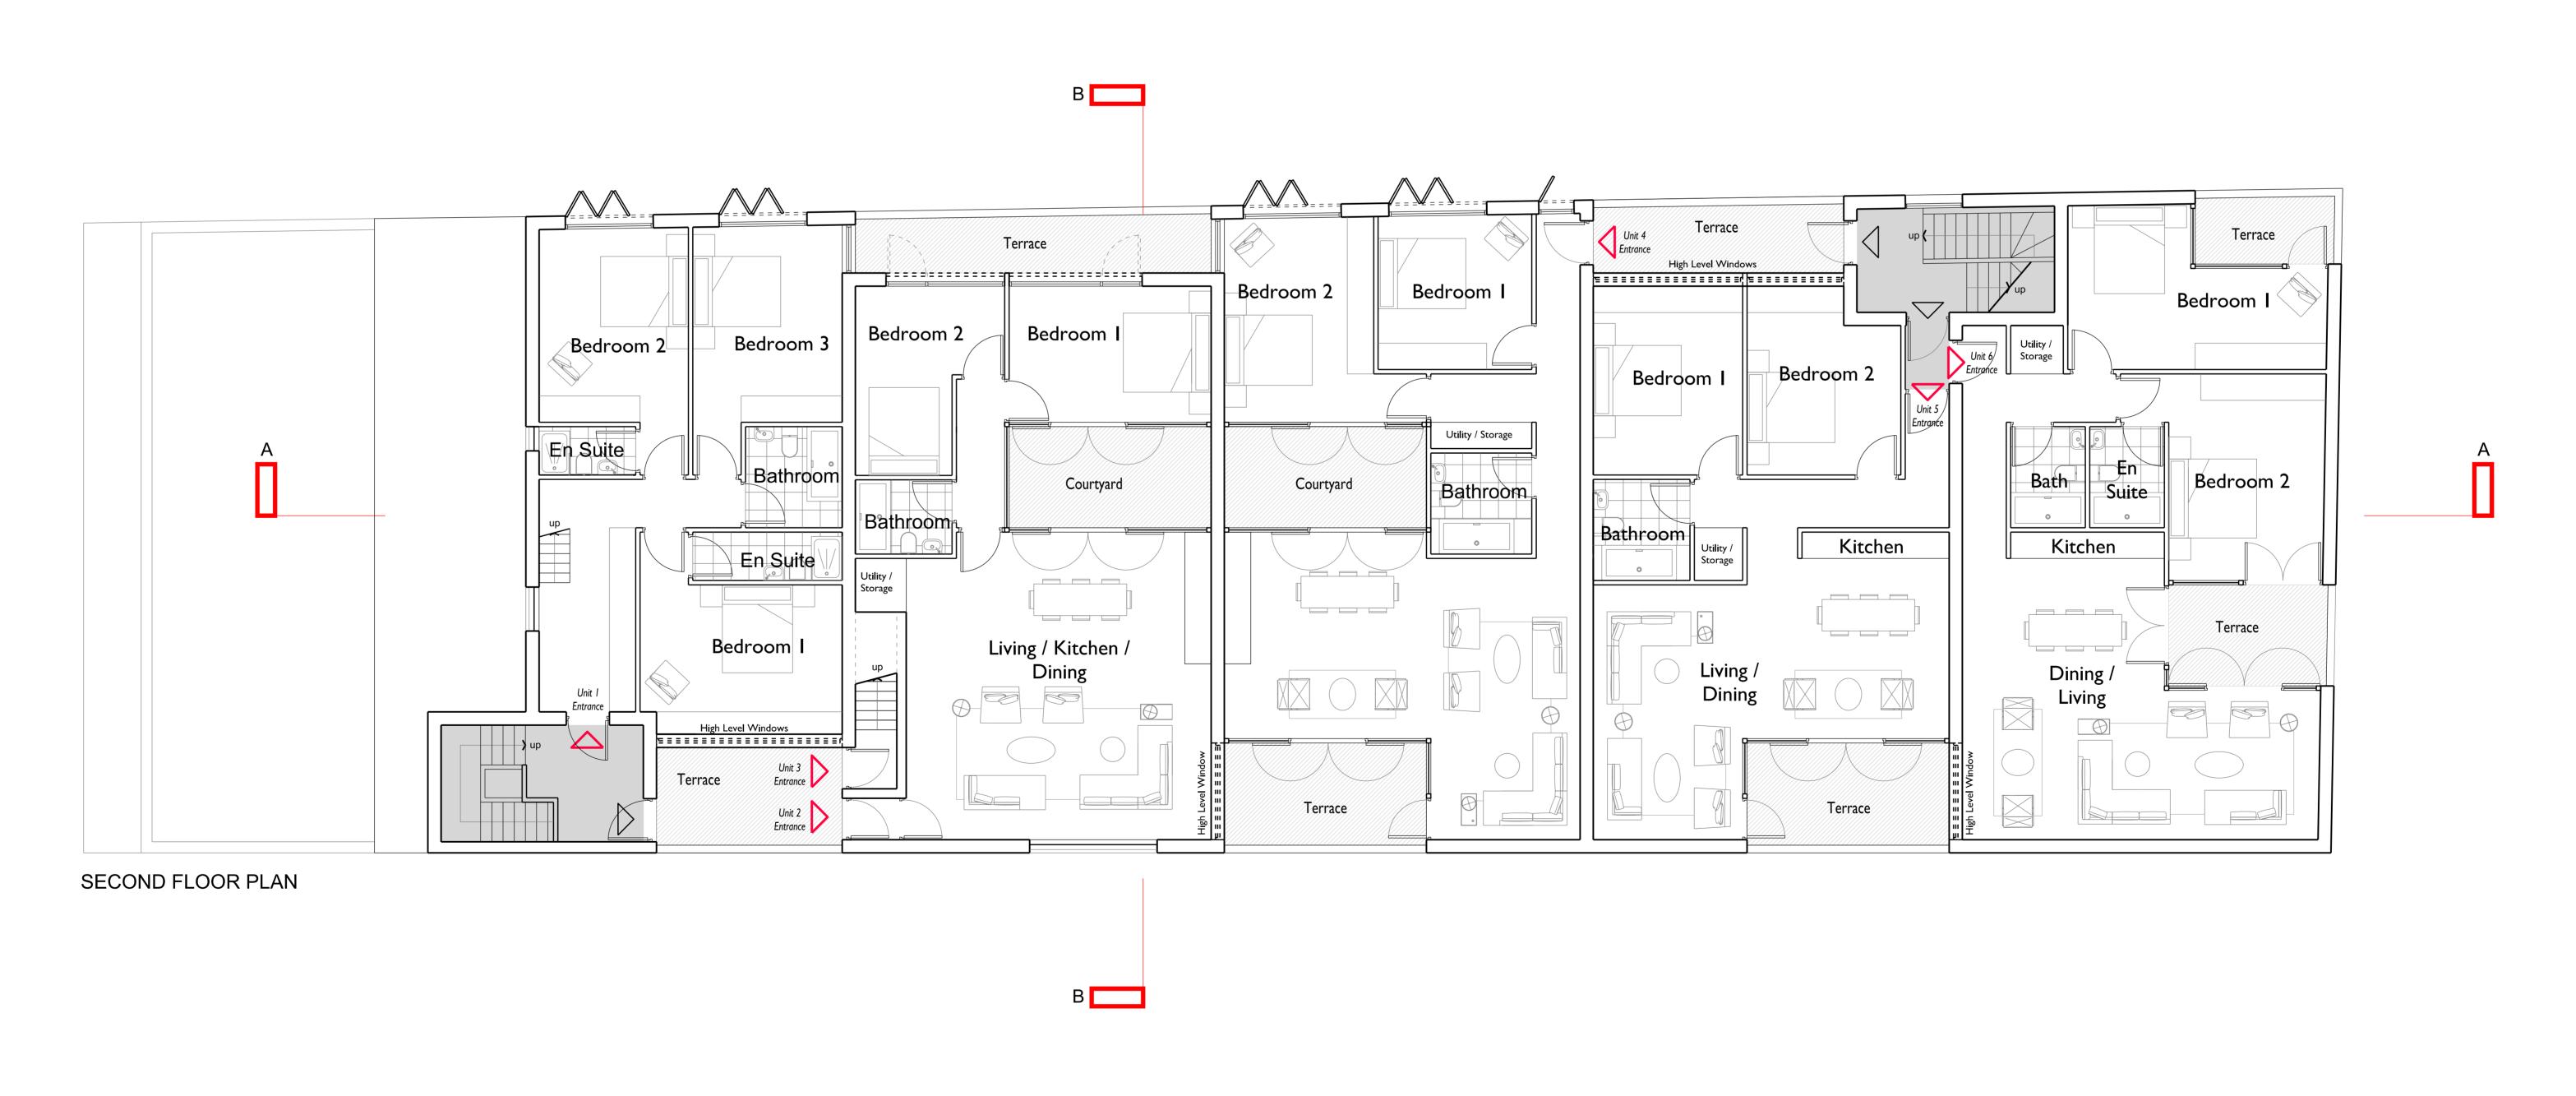

| REVISION / DESCRIPTION | DRAWN | CHECKED | DATE          | PROJECT TITLE  |                    |            |
|------------------------|-------|---------|---------------|----------------|--------------------|------------|
| FIRST ISSUE            | OOK   | ООК     | 06.06.2015    | GORDON HOUSE   |                    |            |
|                        |       |         |               |                |                    |            |
|                        |       |         | DRAWING TITLE |                | SCALE              |            |
|                        |       |         |               | PROPO          | SED PLANS - 9 UNIT | 1:100 @ AI |
|                        |       |         |               | STATUS         |                    | DATE       |
|                        |       |         |               | PLANNING       |                    | 06.06.201  |
|                        |       |         |               | PROJECT NUMBER | DRAWING No.        | REVISION   |
|                        |       |         |               | 533            | 533 - PL - 112     | P01        |