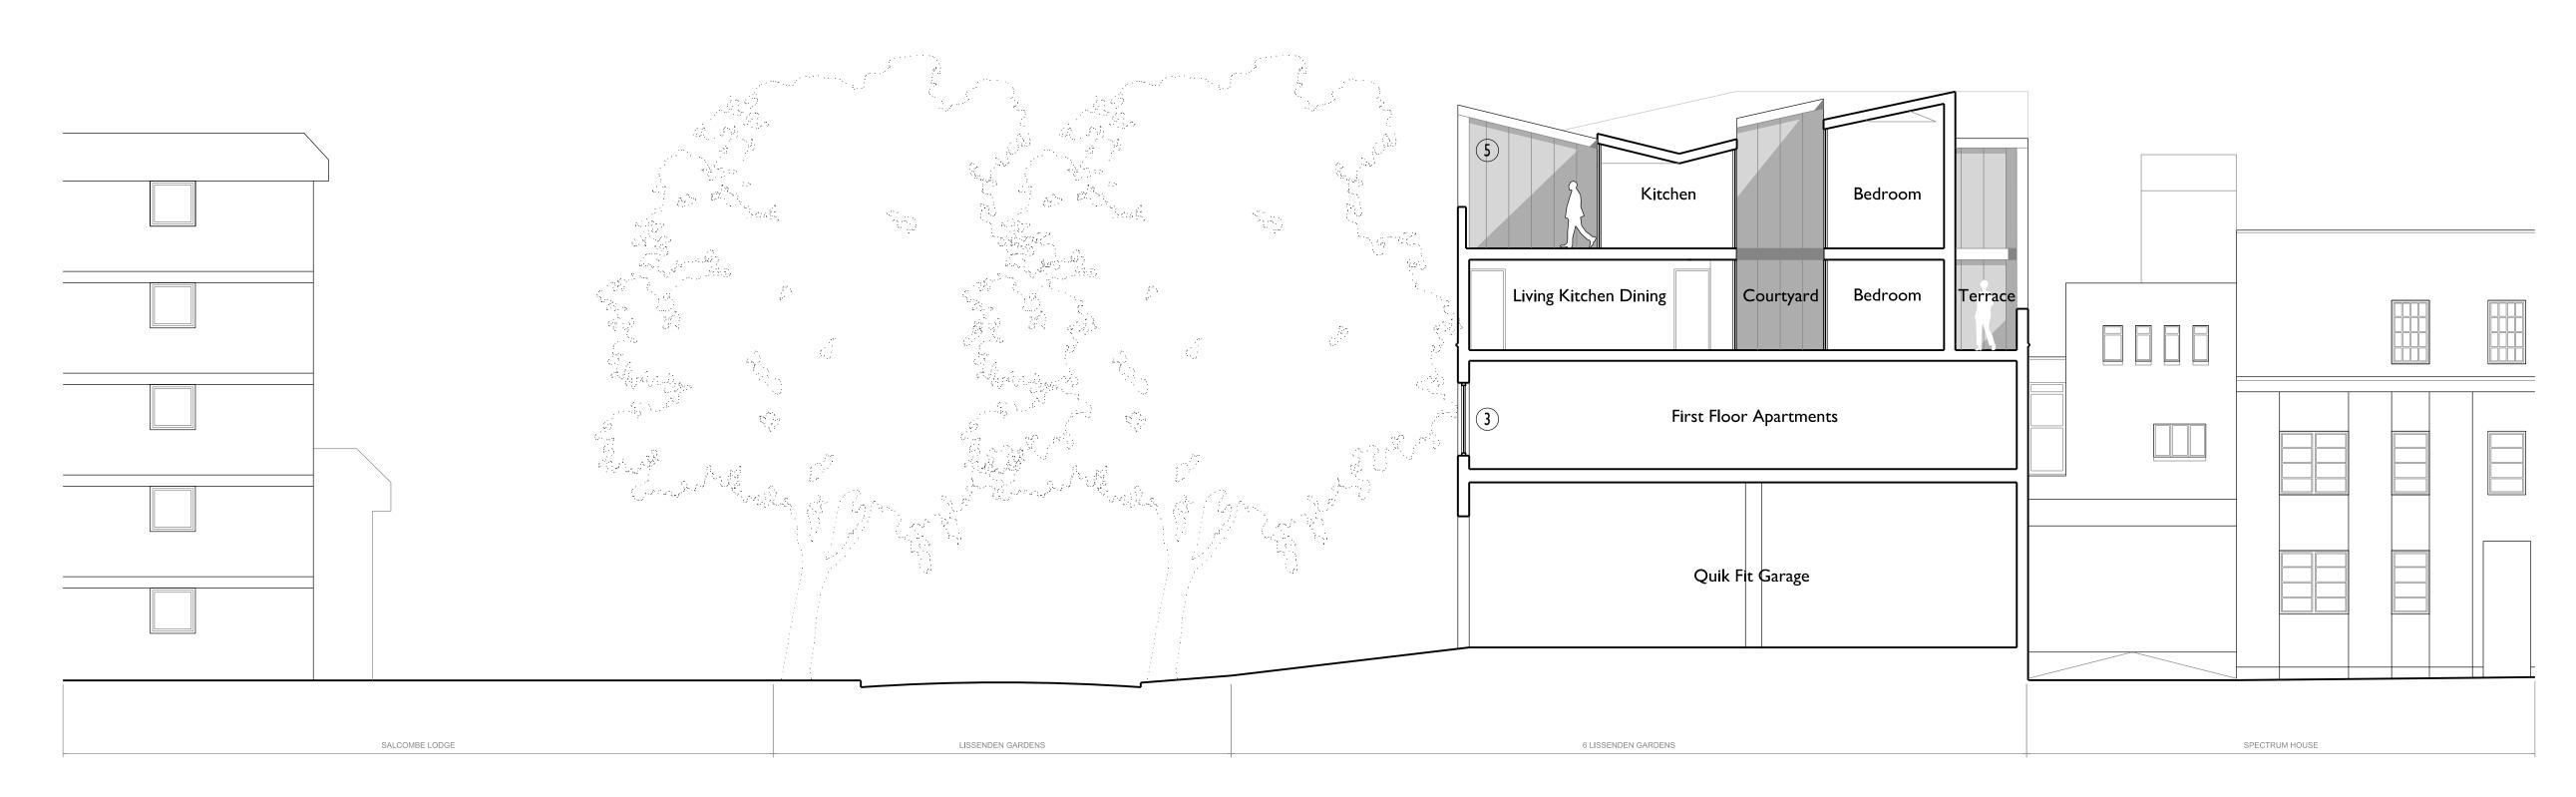

SECTION A-A

SECTION B-B

## OOK ARCHITECTS I 19 FARRINGDON ROAD LONDON ECIR 3DA

www.ookarchitects.com

studio@ookarchitects.com

I. EXISTING BRICK PAINTED MATT BLACK

2. RAISED PARAPET OF NEW BRICK TO MATCH EXISTING BOND, PAINTED MATTE BLACK

3. REPLACEMENT / NEW WINDOWS TO MATCH EXISTING

4. BLACK CORRUGATED SHEET CLADDING

6. ROOFLIGHT

NOTES

5. INDUSTRIAL VERTICAL GLAZING

7. BIFOLDING SHUTTERED CLADDING PANELS WITH WINDOWS BEHIND OOK ARCHITECTS SHALL HAVE NO RESPONSIBILITY FOR ANY USE MADE OF THIS DOCUMENT OTHER THAN FOR THAT WHICH IT WAS PREPARED AND ISSUED. ALL DIMENSIONS SHOULD BE CHECKED ON SITE. DO NOT SCALE FROM THIS DRAWING. ANY DRAWING ERRORS OR DIVERGENCES SHOULD BE BROUGHT TO THE ATTENTION OF OOK ARCHITECTS. REVISION / DESCRIPTION DRAWN CHECKED 06.06.2015 OOK OOK

**GORDON HOUSE** 

PROPOSED SECTIONS I:200 @ A3 06.06.2015 PLANNING PROJECT NUMBER 533 - SE - 211 P01

OOK ARCHITECTS I 19 FARR I NGDON ROAD LONDON ECIR 3DA

www.ookarchitects.com

T +44 (0)7887 861 633 studio@ookarchitects.com