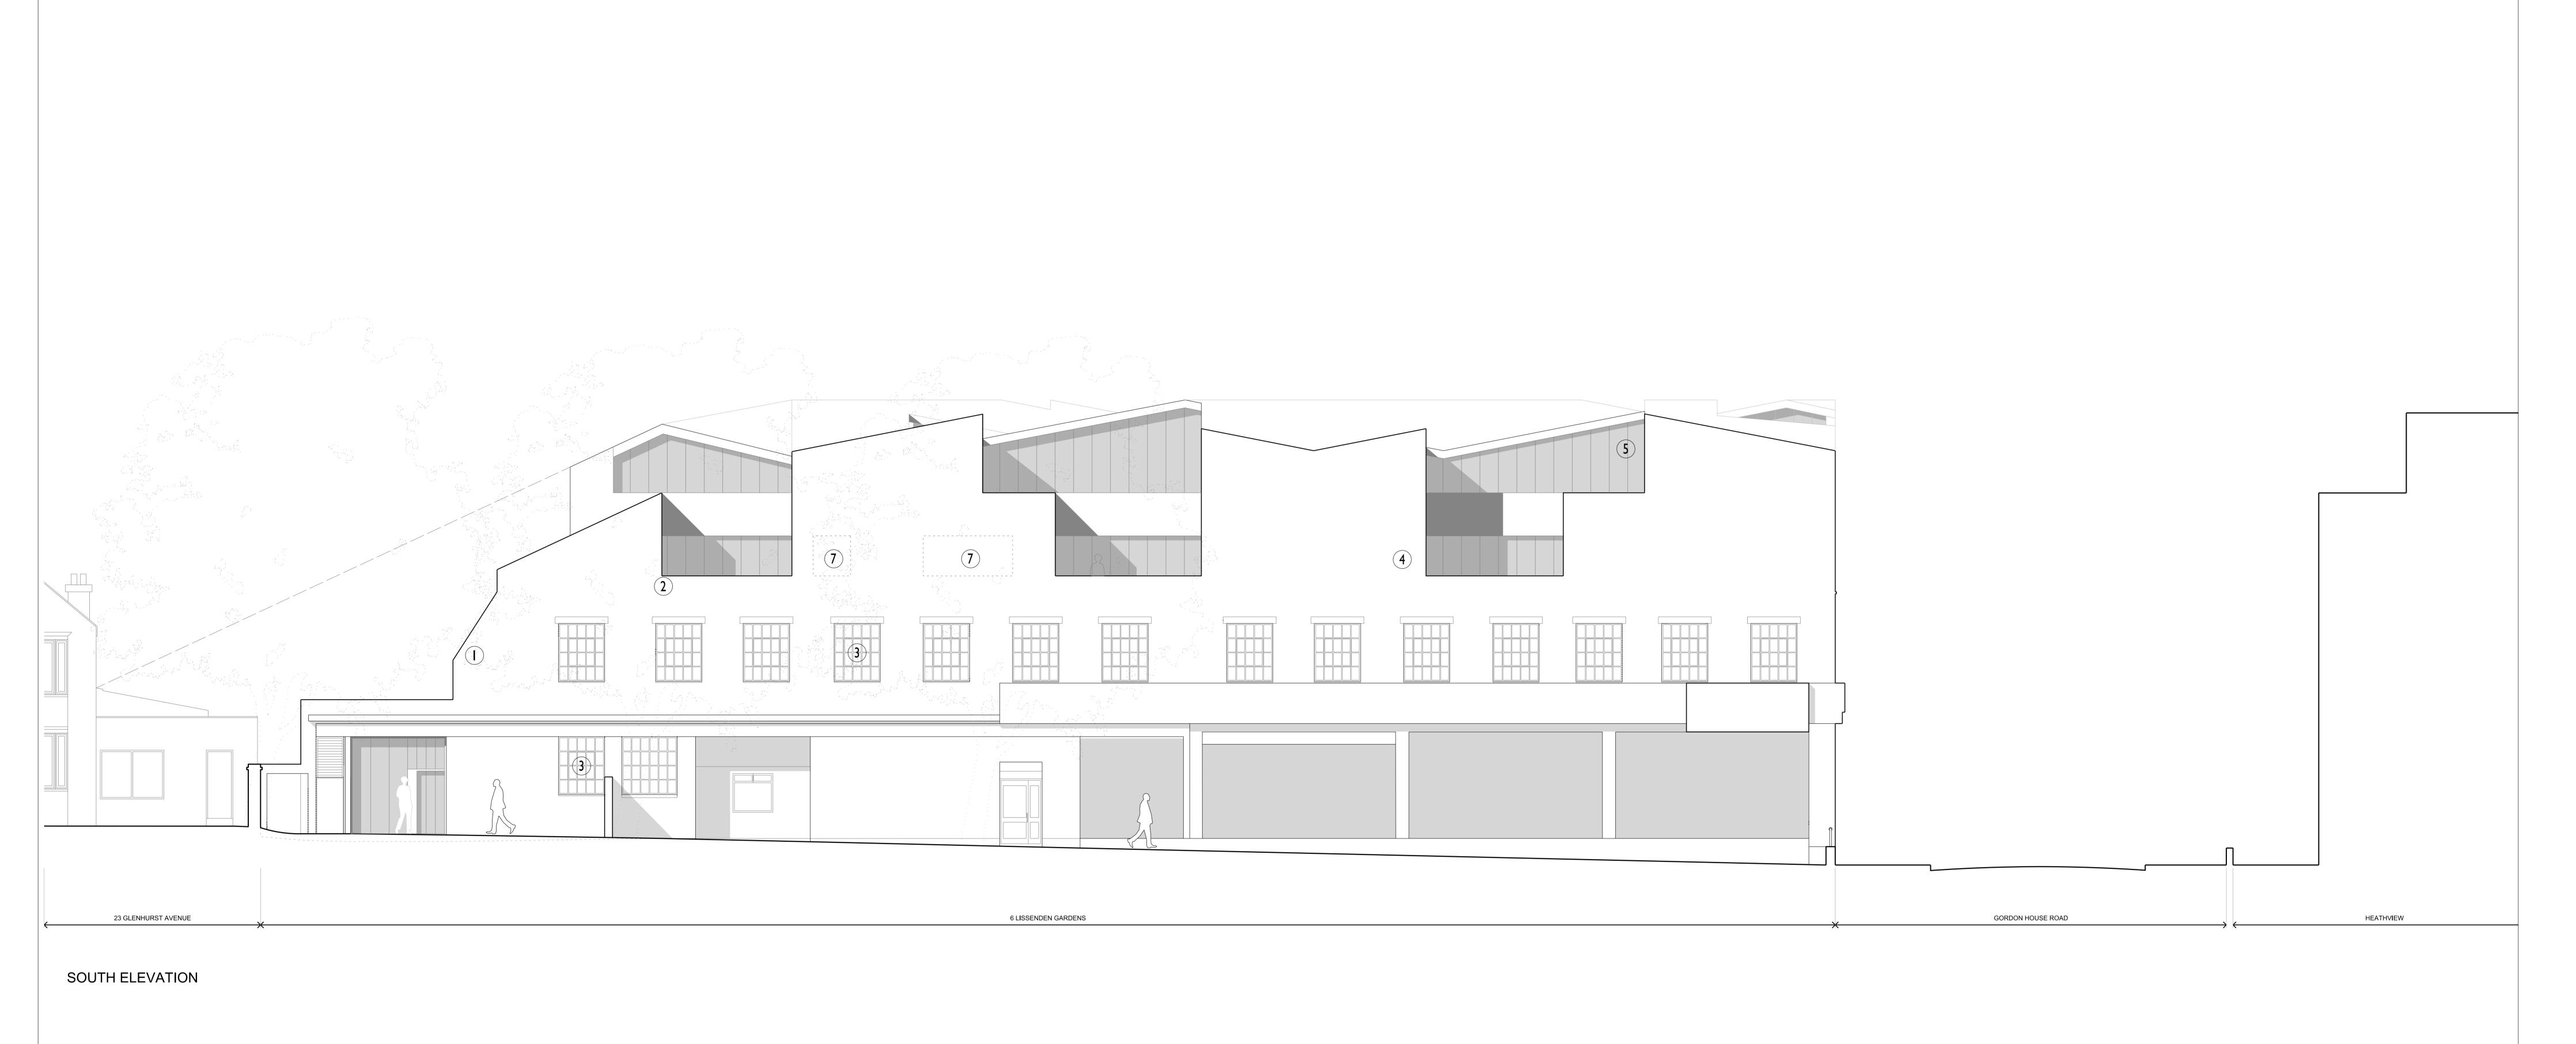

NOTES

I. EXISTING BRICK PAINTED MATT BLACK

2. RAISED PARAPET OF NEW BRICK TO MATCH EXISTING BOND, PAINTED MATTE BLACK

3. REPLACEMENT / NEW WINDOWS TO MATCH EXISTING

4. BLACK CORRUGATED SHEET CLADDING

5. INDUSTRIAL VERTICAL GLAZING

6. ROOFLIGHT 7. BIFOLDING SHUTTERED CLADDING PANELS WITH WINDOWS BEHIND

PROJECT NUMBER ORLA O'KANE SHALL HAVE NO RESPONSIBILITY FOR ANY USE MADE OF THIS DOCUMENT OTHER THAN FOR THAT WHICH IT WAS PREPARED AND ISSUED. ALL DIMENSIONS SHOULD BE CHECKED ON SITE. DO NOT SCALE FROM THIS DRAWING. ANY DRAWING ERRORS OR DIVERGENCES SHOULD BE BROUGHT TO THE ATTENTION OF ORLA O'KANE.

PROJECT TITLE

**GORDON HOUSE** 

**PLANNING** 

PROPOSED ELEVATIONS

533A - EL - 310

1:100 @ AI

REVISION

19.11.2015