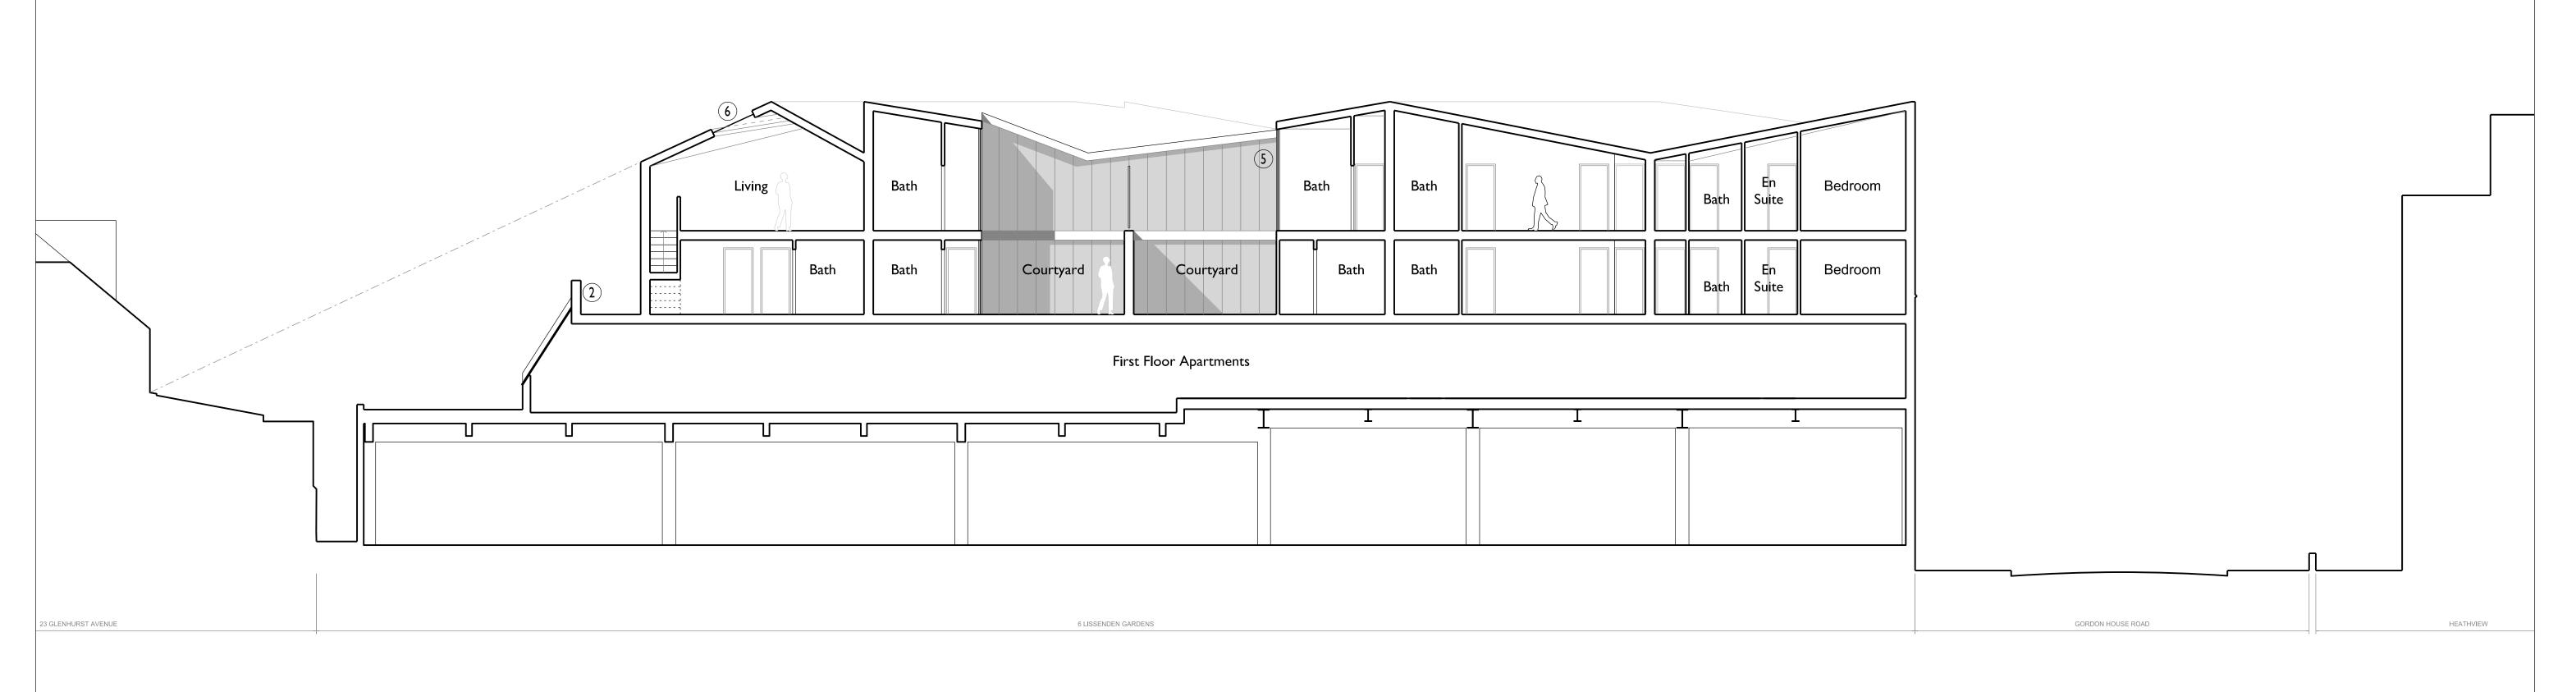

SECTION A-A

SECTION B-B

## OOK ARCHITECTS I 19 FARRINGDON ROAD LONDON ECIR 3DA

www.ookarchitects.com

studio@ookarchitects.com

I. EXISTING BRICK PAINTED MATT BLACK

2. RAISED PARAPET OF NEW BRICK TO MATCH EXISTING BOND, PAINTED MATTE BLACK

3. REPLACEMENT / NEW WINDOWS TO MATCH EXISTING

4. BLACK CORRUGATED SHEET CLADDING

6. ROOFLIGHT

NOTES

5. INDUSTRIAL VERTICAL GLAZING

7. BIFOLDING SHUTTERED CLADDING PANELS WITH WINDOWS BEHIND OOK ARCHITECTS SHALL HAVE NO RESPONSIBILITY FOR ANY USE MADE OF THIS DOCUMENT OTHER THAN FOR THAT WHICH IT WAS PREPARED AND ISSUED. ALL DIMENSIONS SHOULD BE CHECKED ON SITE. DO NOT SCALE FROM THIS DRAWING. ANY DRAWING ERRORS OR DIVERGENCES SHOULD BE BROUGHT TO THE ATTENTION OF OOK ARCHITECTS. REVISION / DESCRIPTION DRAWN CHECKED 06.06.2015 OOK OOK

**GORDON HOUSE** 

PROPOSED SECTIONS I:200 @ A3 06.06.2015 PLANNING PROJECT NUMBER 533 - SE - 211 P01

OOK ARCHITECTS I 19 FARR I NGDON ROAD LONDON ECIR 3DA

www.ookarchitects.com

T +44 (0)7887 861 633 studio@ookarchitects.com