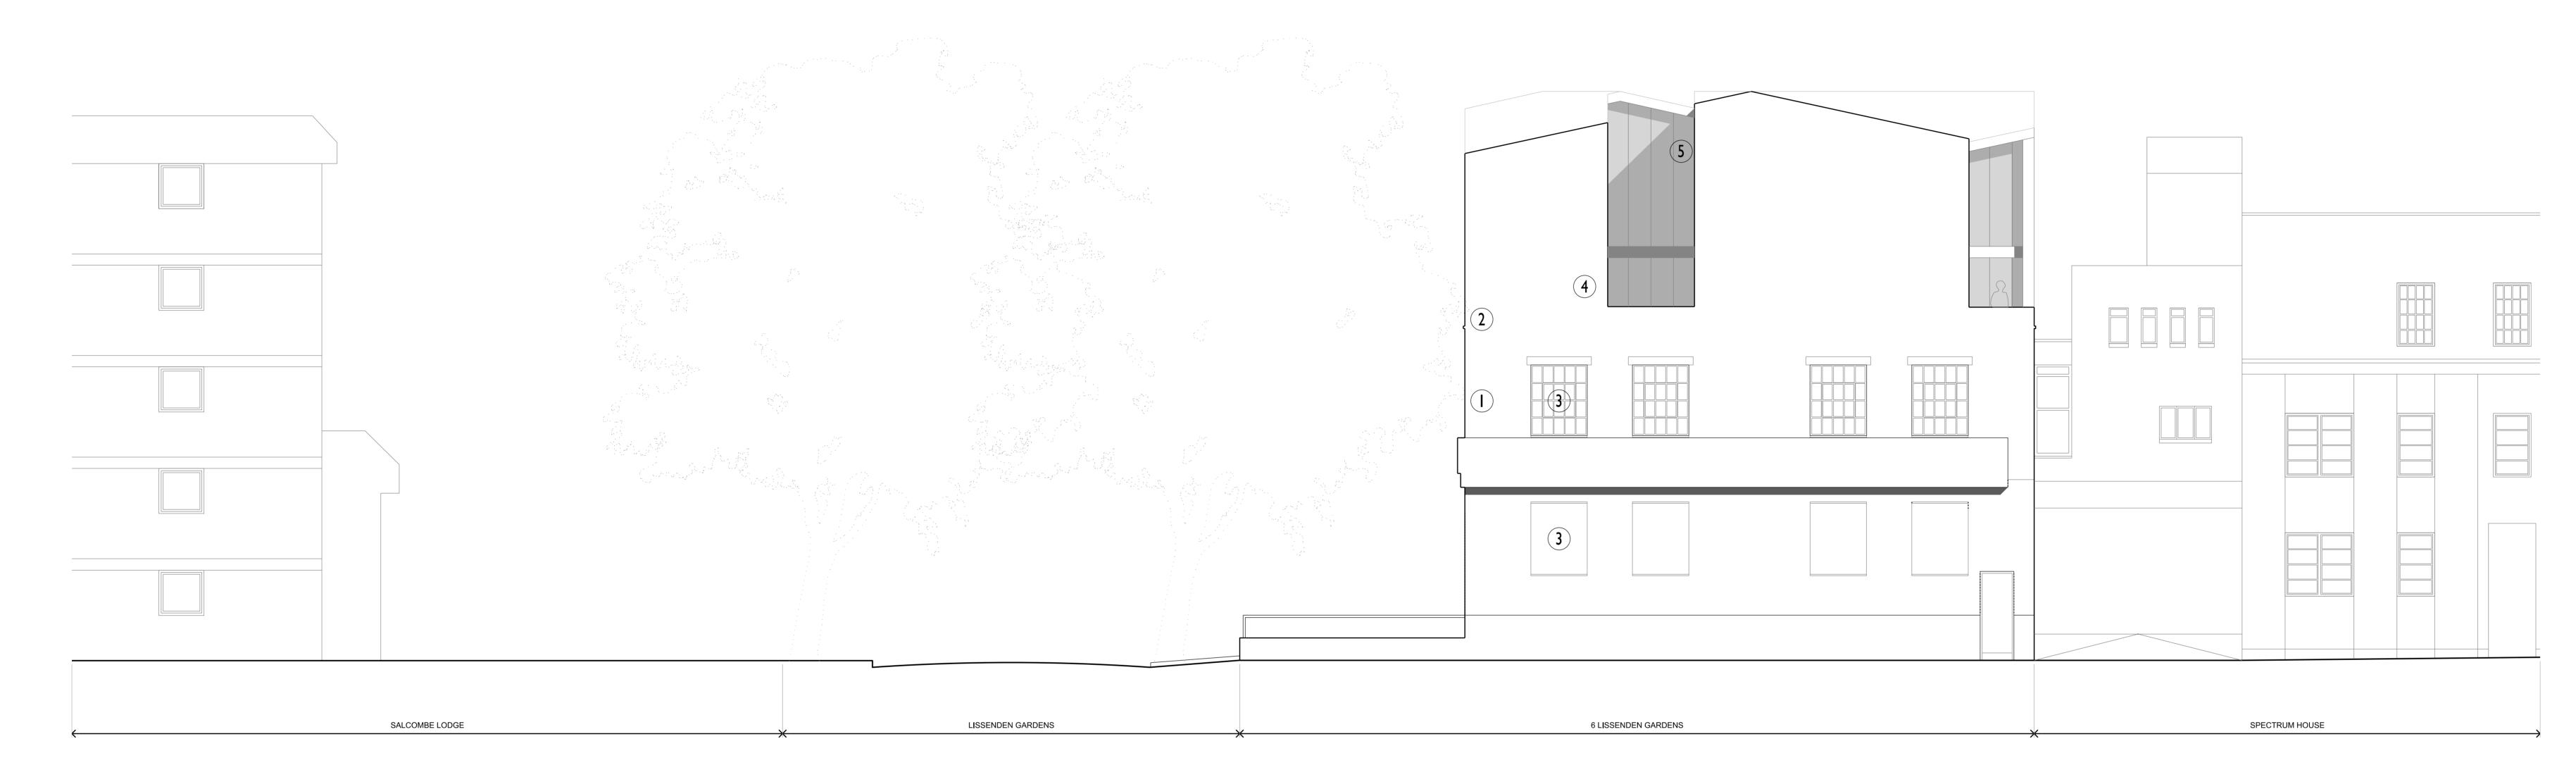

NORTH ELEVATION

OOK ARCHITECTS II9 FARRINGDON ROAD LONDON ECIR 3DA

www.ookarchitects.com

studio@ookarchitects.com

NOTES

EXISTING BRICK PAINTED MATT BLACK

2. RAISED PARAPET OF NEW BRICK TO MATCH EXISTING BOND, PAINTED MATTE BLACK

3. REPLACEMENT / NEW WINDOWS TO MATCH EXISTING

5. INDUSTRIAL VERTICAL GLAZING

6. ROOFLIGHT

4. BLACK CORRUGATED SHEET CLADDING

7. BIFOLDING SHUTTERED CLADDING PANELS WITH WINDOWS BEHIND

ORLA O'KANE SHALL HAVE NO RESPONSIBILITY FOR ANY USE MADE OF THIS DOCUMENT OTHER THAN FOR THAT WHICH IT WAS PREPARED AND ISSUED. ALL DIMENSIONS SHOULD BE CHECKED ON SITE. DO NOT SCALE FROM THIS DRAWING. ANY DRAWING ERRORS OR DIVERGENCES SHOULD BE BROUGHT TO THE ATTENTION OF ORLA O'KANE.

REVISION / DESCRIPTION DRAWN CHECKED DATE **GORDON HOUSE** 19.11.15 OOK OOK PROPOSED ELEVATIONS 1:100 @ AI PLANNING REVISION PROJECT NUMBER 533A - EL - 312

WEST ELEVATION

FIRST FLOOR PLAN

ORLA O'KANE SHALL HAVE NO RESPONSIBILITY FOR ANY USE MADE OF THIS DOCUMENT OTHER THAN FOR THAT WHICH IT WAS PREPARED AND ISSUED. ALL DIMENSIONS SHOULD BE CHECKED ON SITE. DO NOT SCALE FROM THIS DRAWING. ANY DRAWING ERRORS OR DIVERGENCES SHOULD BE BROUGHT TO THE ATTENTION OF ORLA O'KANE.