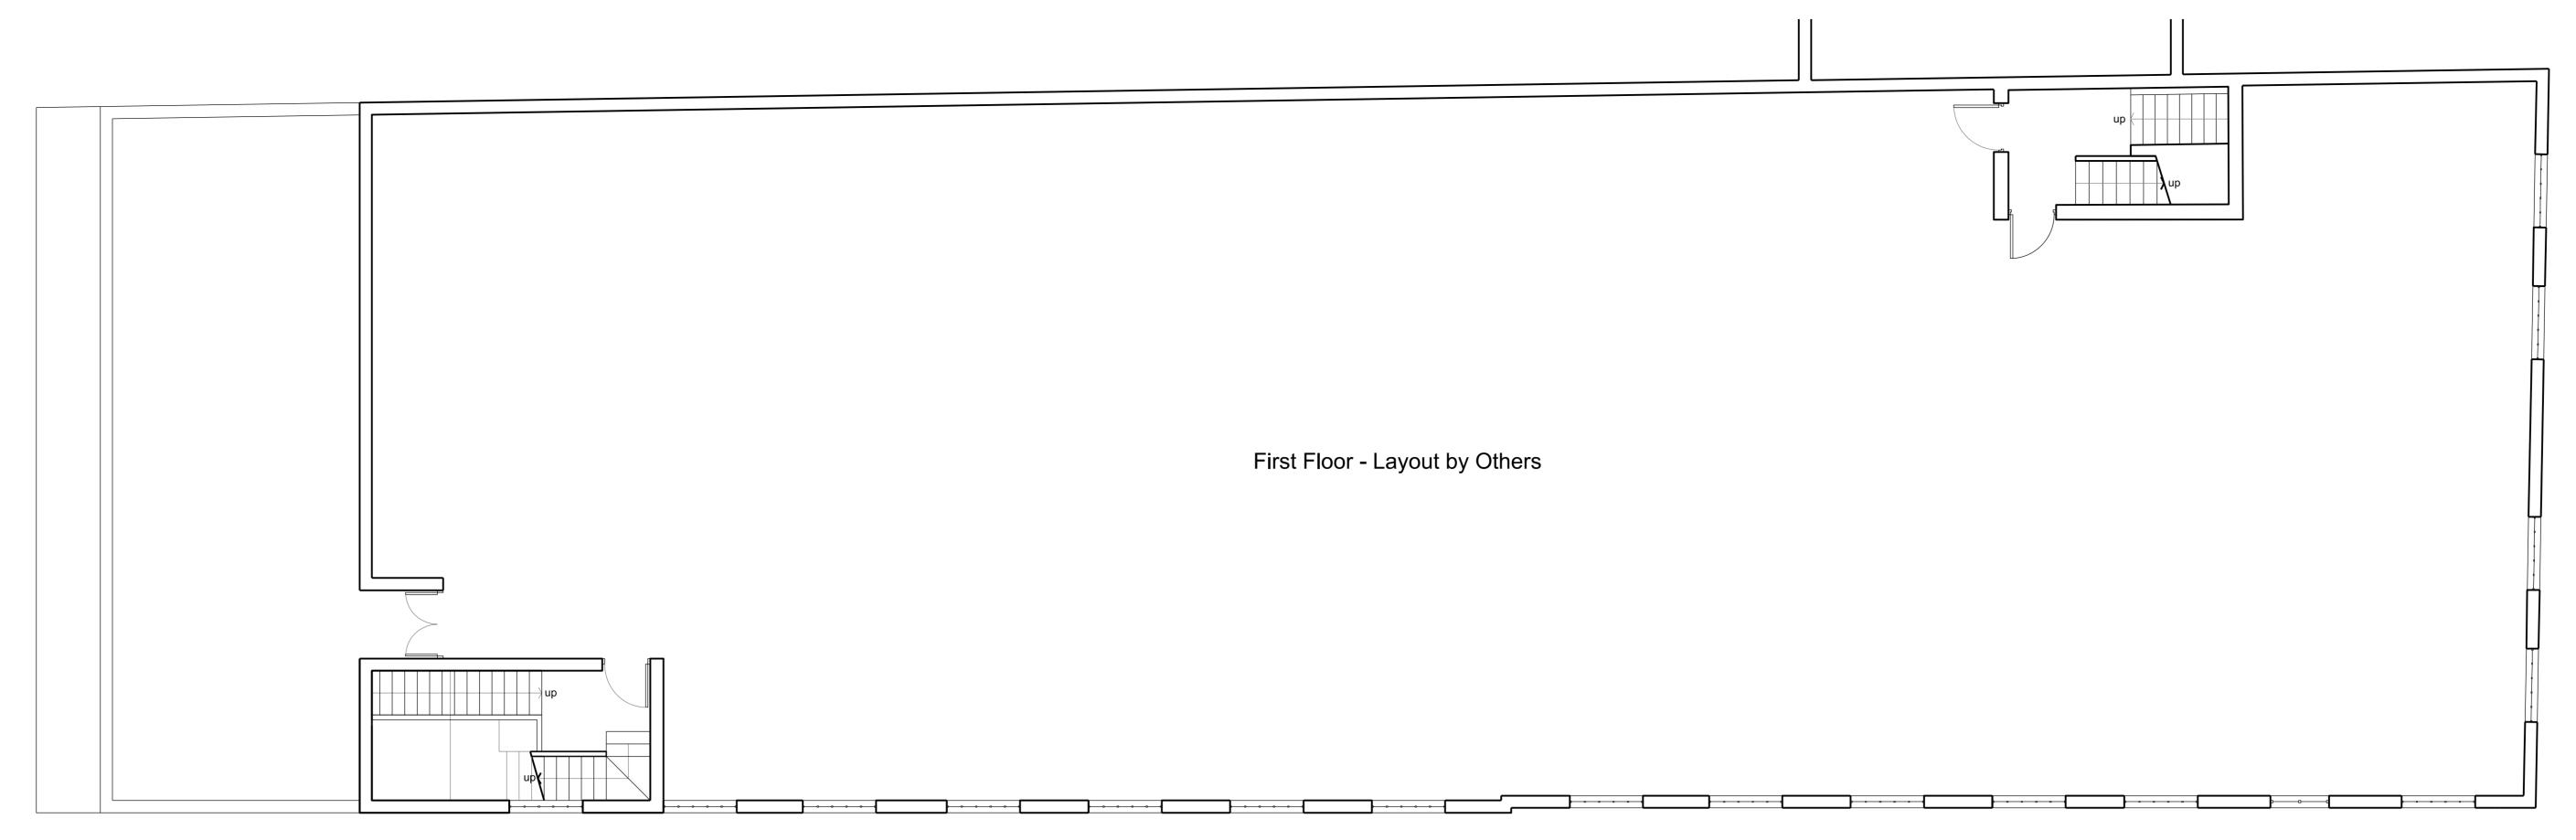

REVISION / DESCRIPTION DRAWN CHECKED DATE **GORDON HOUSE** 19.11.15 OOK OOK PROPOSED ELEVATIONS 1:100 @ AI PLANNING REVISION PROJECT NUMBER 533A - EL - 312

WEST ELEVATION

FIRST FLOOR PLAN

ORLA O'KANE SHALL HAVE NO RESPONSIBILITY FOR ANY USE MADE OF THIS DOCUMENT OTHER THAN FOR THAT WHICH IT WAS PREPARED AND ISSUED. ALL DIMENSIONS SHOULD BE CHECKED ON SITE. DO NOT SCALE FROM THIS DRAWING. ANY DRAWING ERRORS OR DIVERGENCES SHOULD BE BROUGHT TO THE ATTENTION OF ORLA O'KANE.

| REVISION / DESCRIPTION | DRAWN | CHECKED | DATE     | PROJECT TITLE  |                 |          |  |
|------------------------|-------|---------|----------|----------------|-----------------|----------|--|
| FIRST ISSUE            | OOK   | ООК     | 19.11.15 | GORDON HOUSE   |                 |          |  |
|                        |       |         |          | DRAWING TITLE  |                 | SCALE    |  |
|                        |       |         |          | PROPO          | 1:100 @ AI      |          |  |
|                        |       |         |          | PLANNING       |                 | 15.11.15 |  |
|                        |       |         |          | PROJECT NUMBER | DRAWING No.     | REVISION |  |
|                        |       |         |          | 533A           | 533A - PL - 111 | P01      |  |