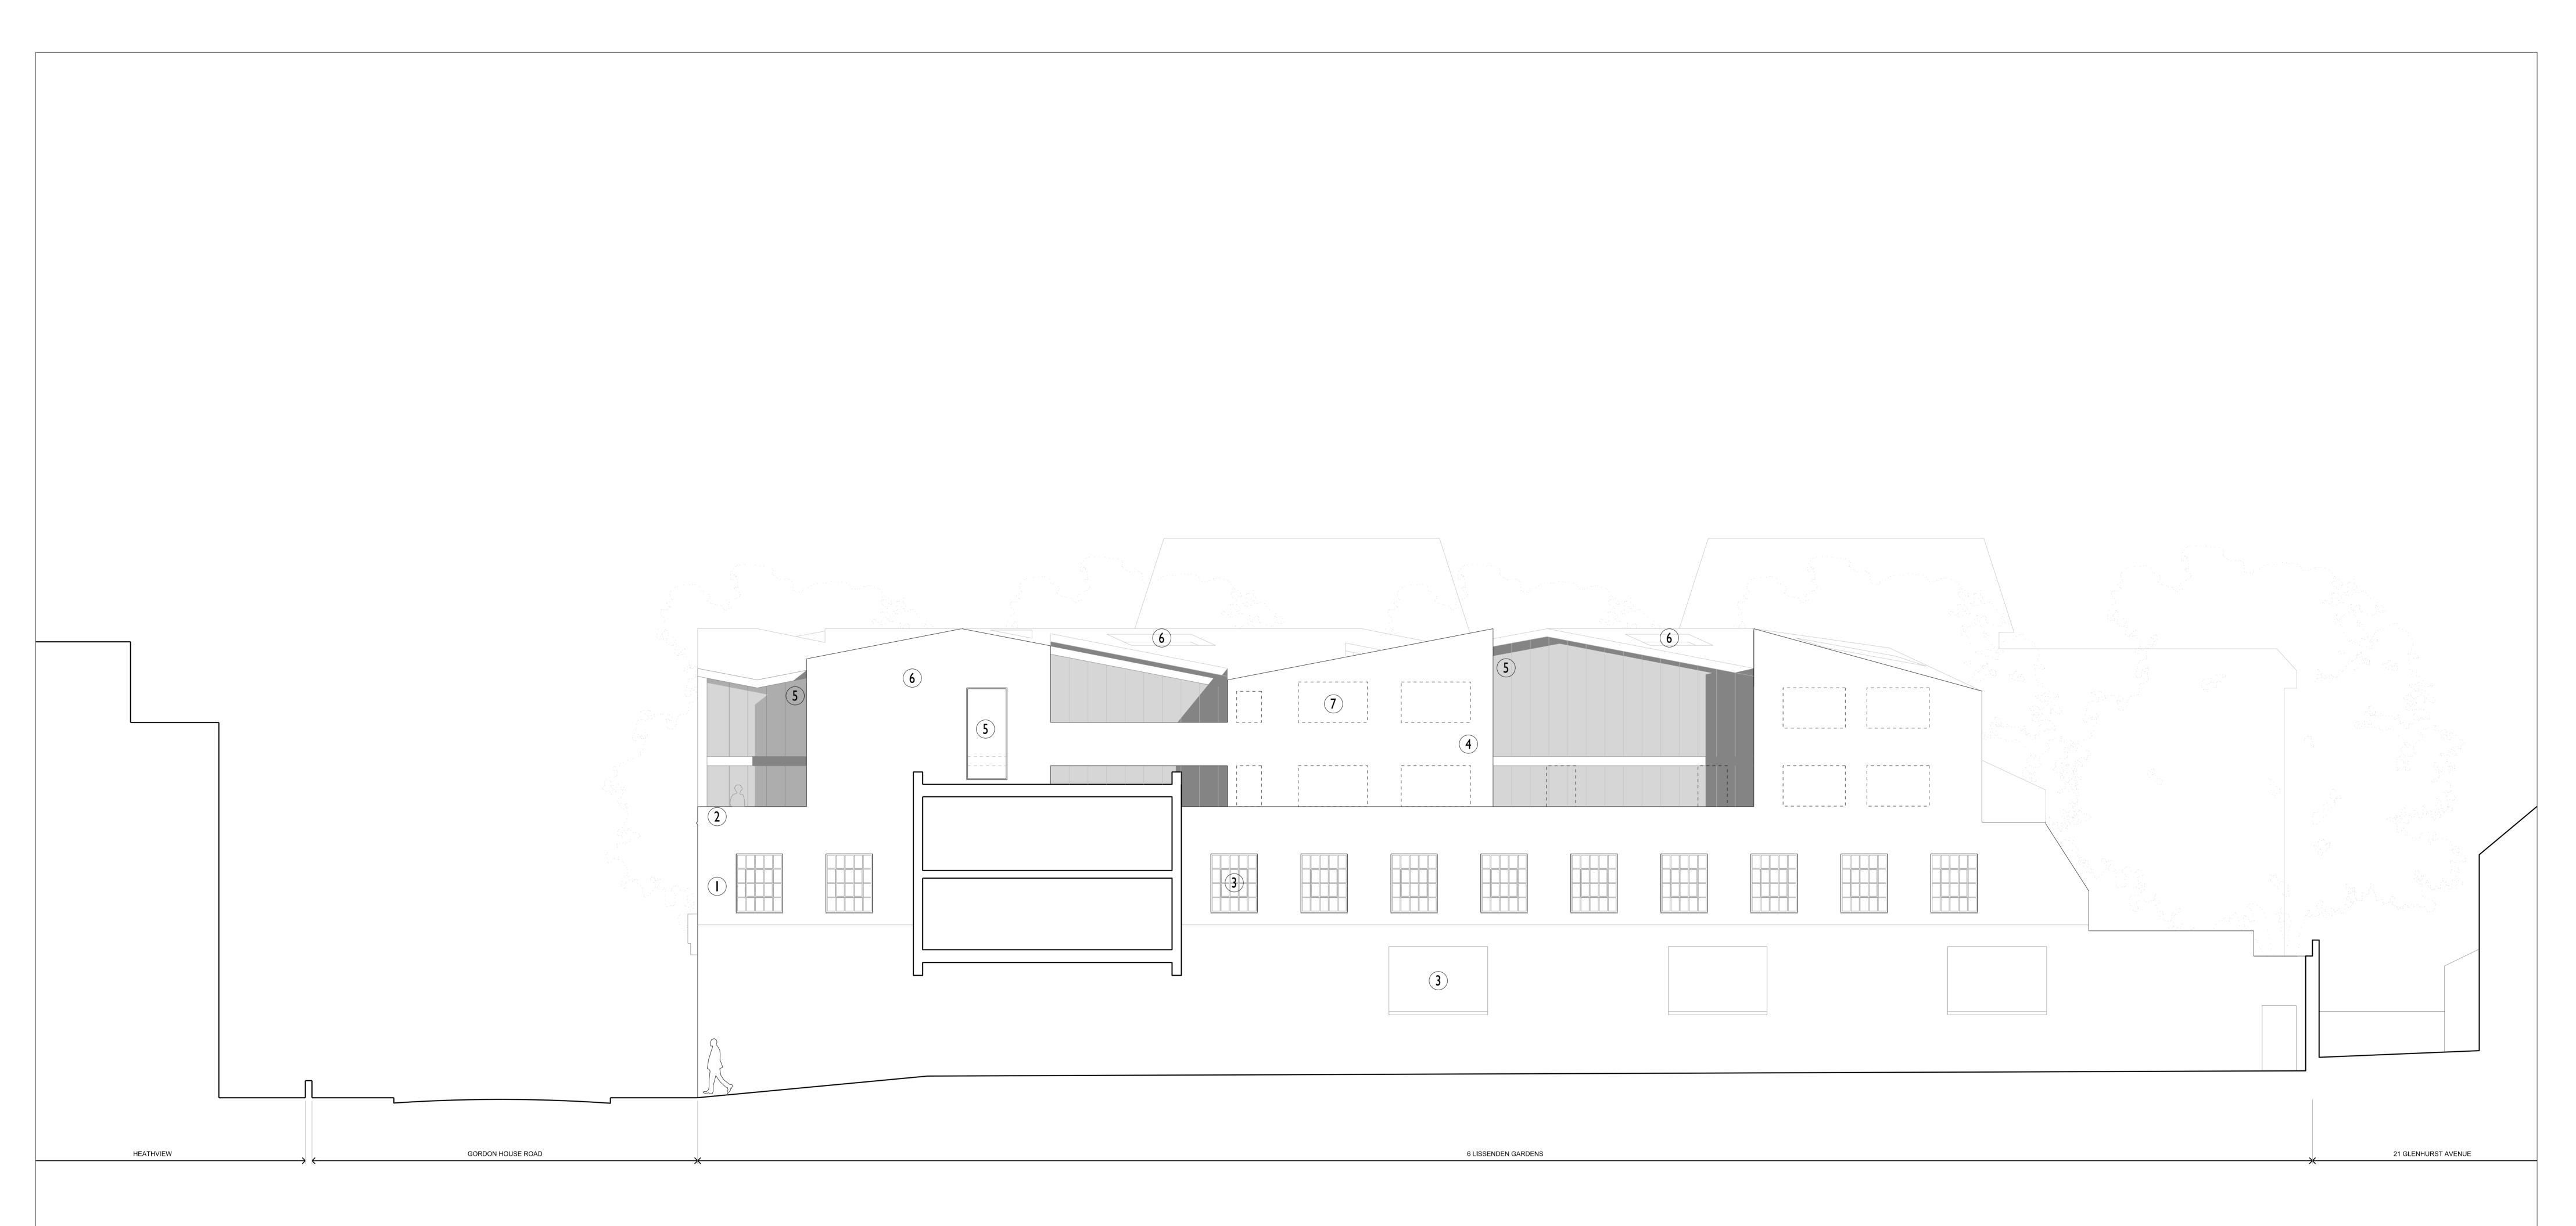

DRAWN CHECKED

OOK OOK

REVISION / DESCRIPTION

EAST ELEVATION

NOTES REVISION / DESCRIPTION DRAWN CHECKED **GORDON HOUSE** OOK OOK 19.11.15 OOK ARCHITECTS EXISTING BRICK PAINTED MATT BLACK I 19 FARRINGDON ROAD LONDON ECIR 3DA 2. RAISED PARAPET OF NEW BRICK TO MATCH EXISTING BOND, PAINTED MATTE BLACK 3. REPLACEMENT / NEW WINDOWS TO MATCH EXISTING PROPOSED ELEVATIONS 4. BLACK CORRUGATED SHEET CLADDING www.ookarchitects.com 1:100 @ AI 5. INDUSTRIAL VERTICAL GLAZING 6. ROOFLIGHT PLANNING studio@ookarchitects.com 7. BIFOLDING SHUTTERED CLADDING PANELS WITH WINDOWS BEHIND REVISION ORLA O'KANE SHALL HAVE NO RESPONSIBILITY FOR ANY USE MADE OF THIS DOCUMENT OTHER THAN FOR THAT WHICH IT WAS PREPARED AND ISSUED. ALL DIMENSIONS SHOULD BE CHECKED ON SITE. DO NOT SCALE FROM THIS DRAWING. ANY DRAWING ERRORS OR DIVERGENCES SHOULD BE BROUGHT TO THE ATTENTION OF ORLA O'KANE. 533A - EL - 311