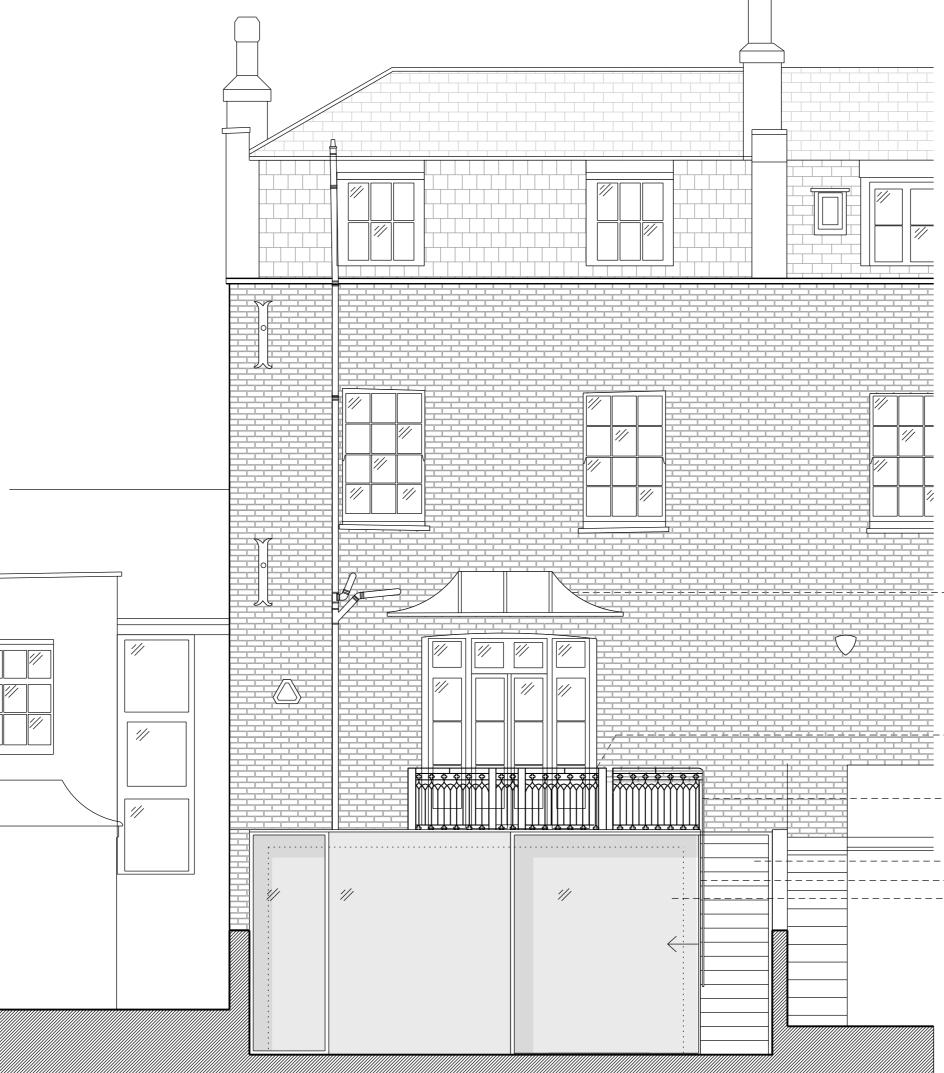

\* This drawing is Copyright © McLaren Excell Ltd.

Canopy retained \_\_\_\_and restored

Cast iron balustrad retained and restore

New balustrade to match height and detailing of \_\_\_\_\_existing in everyway

| New_stairs                |
|---------------------------|
| <u>Dark Metal</u> Framing |
| Clear_glazed facade       |

## PLANNING

Status

| Issue Revision | Comments |                 | Date | )  |    |
|----------------|----------|-----------------|------|----|----|
| PL1            |          |                 | 02   | 08 | 16 |
| PL1            | Handrail | Detail          | 09   | 09 | 16 |
| Project        |          |                 |      |    |    |
| 26 BELSIZE     | GROVE    | , NW;           | 3 41 | DU |    |
| Scale          | Drawn    | Ву              | Date |    |    |
| 1:50 @ A3      | JAS      |                 | 16   | 03 | 16 |
| Drawing Title  |          |                 |      |    |    |
| PROPOSED       | )        |                 |      |    |    |
| REAR ELE       | VATION   |                 |      |    |    |
| Drawing No.    |          |                 |      |    |    |
| 078 3          | 13       | PI <sup>·</sup> | 2    |    |    |