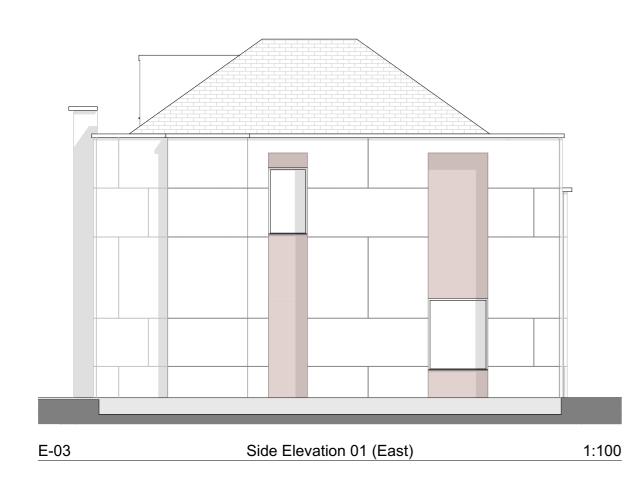

|                                                                                     | Job Title<br>18-20 Lancaster Grove   | Drawing Status PLANNING                           | Created    | Drawing Name<br>Proposed Side Elevations |          | Revision Notes<br>REV E 19.09.16: Minor Mate |
|-------------------------------------------------------------------------------------|--------------------------------------|---------------------------------------------------|------------|------------------------------------------|----------|----------------------------------------------|
| Fourth & Fifth Floor - Magdalen House<br>136 - 148 Tooley Street                    | Job Number                           | Drawing Scale                                     | Issue Date | Layout ID