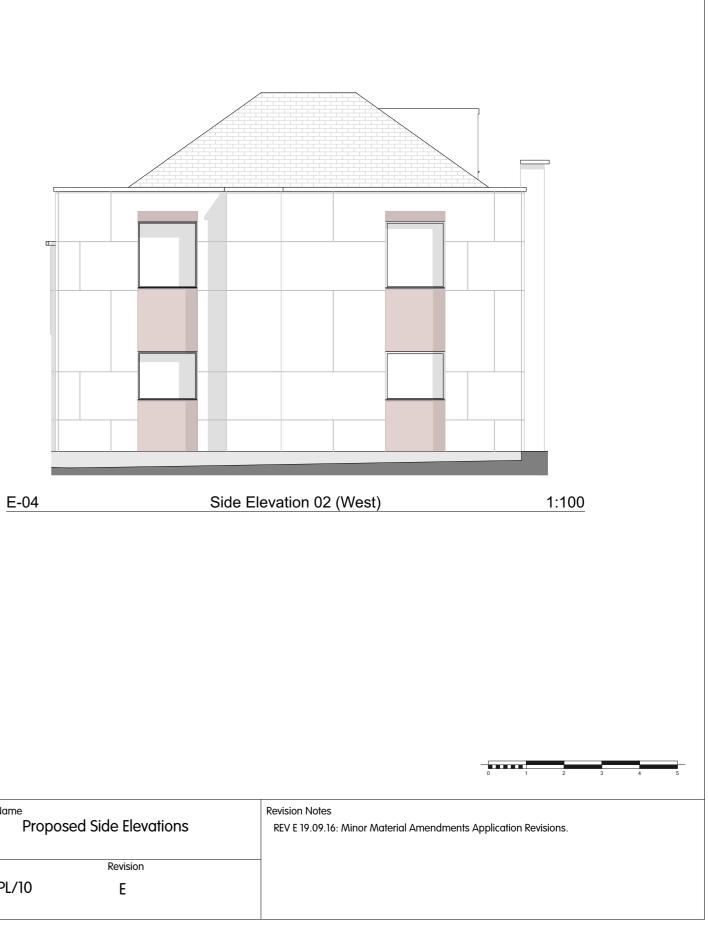

|                                                                                     | Job Title<br>18-20 Lancaster Grove   | Drawing Status PLANNING                           | Created    | Drawing Name<br>Proposed Side Elevations |          | Revision Notes<br>REV E 19.09.16: Minor Mate |
|-------------------------------------------------------------------------------------|--------------------------------------|---------------------------------------------------|------------|------------------------------------------|----------|----------------------------------------------|
| Fourth & Fifth Floor - Magdalen House<br>136 - 148 Tooley Street                    | Job Number                           | Drawing Scale                                     | Issue Date | Layout ID                                | Revision |                                              |
| London<br>SEI 2TU © Copyright 2016 - All rights reserved                            | 1605<br>Drawn by - Barry Chippendale | 1:100 at A3                                       | 19.09.16   | 5754/PL/10                               | E        |                                              |
| 020 7407 6767 (Copyright 2010 - All rights reserved<br>Matthew Wood Architects Ltd. | brawn by - barry chippendale         | Do not scale from this drawing. If in doubt, ask. |            |                                          |          |                                              |