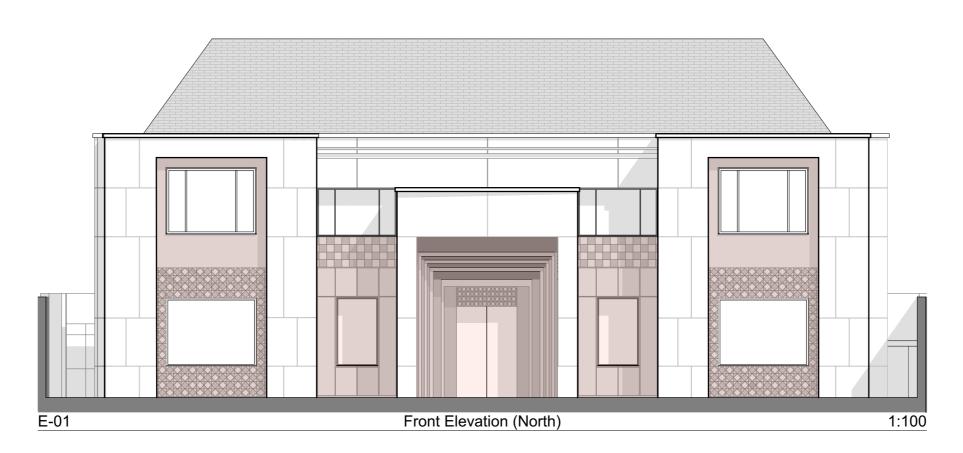

1605

| Drawing Status PLANNING | Created    | Drawing Name Proposed Fr | ont & Rear Elevations |
|-------------------------|------------|--------------------------|-----------------------|
| Drawing Scale           | Issue Date | Layout ID                | Revision              |
| 1:100 at A3             | 19.09.16   | 5754/PL/09               | Е                     |