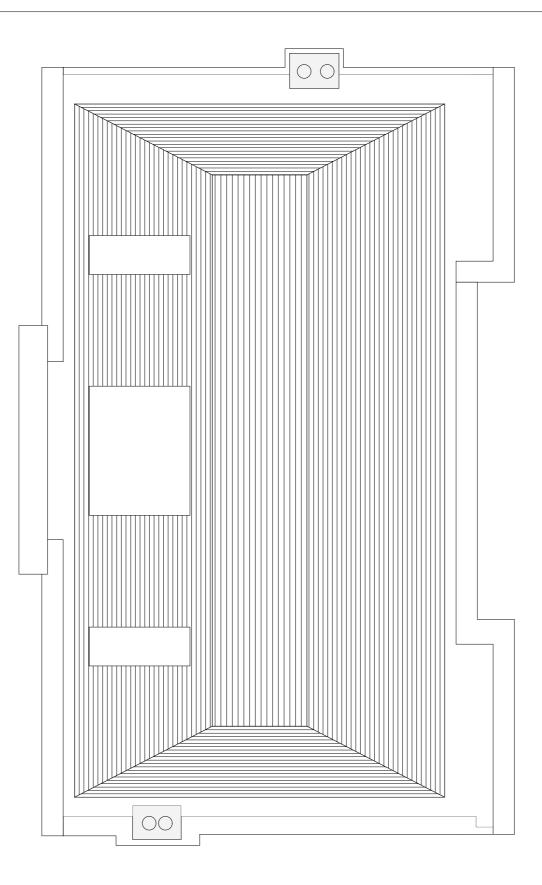

| <b>M</b> ARCHITECTS                                                                                                 | Job Title<br>18-20 Lancaster Grove | Drawing Status PLANNING                           | Created    | Drawing Name | Proposed Roor Plan | Revision Notes<br>REV E 19.09.16: Minor M |
|---------------------------------------------------------------------------------------------------------------------|------------------------------------|---------------------------------------------------|------------|--------------|--------------------|-------------------------------------------|
| Fourth & Fifth Floor - Magdalen House<br>136 - 148 Tooley Street                                                    | Job Number                         | Drawing Scale                                     | Issue Date | Layout ID    | Revision           |                                           |
| London                                                                                                              | 1605                               | 1:100 at A3                                       | 19.09.16   | 5754/PL/08   | E                  |                                           |
| SEI 210         © Copyright 2016 - All rights reserved           020 7407 6767         Matthew Wood Architects Ltd. | Drawn by - Barry Chippendale       | Do not scale from this drawing. If in doubt, ask. |            |              |                    |                                           |