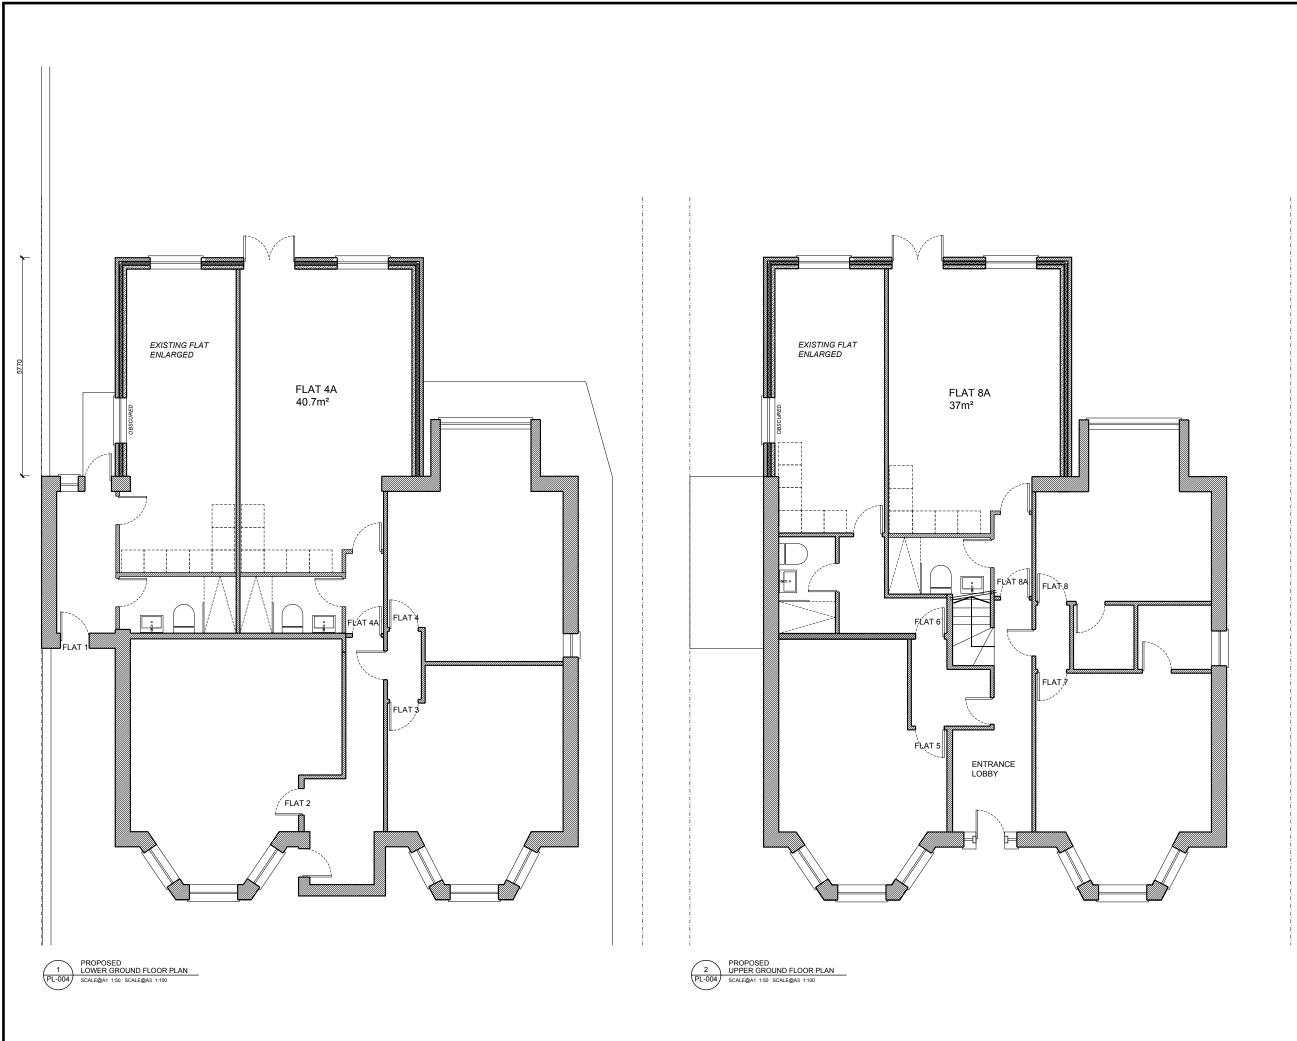

PROJECT

New Build and Extension 58 West End Lane London NW6 2NE

DRAWING TITLE

Proposed Lower and Upper Ground Floor Plans

|   | PROJECT REF | DATE       |
|---|-------------|------------|
| П | 1114        | 23.07.2013 |
| П | SCALE@A1    | SCALE@A3   |
| П | 1:50        | 1:100      |
| П | DRAWN BY    | CHECKED BY |
|   | MK          |            |