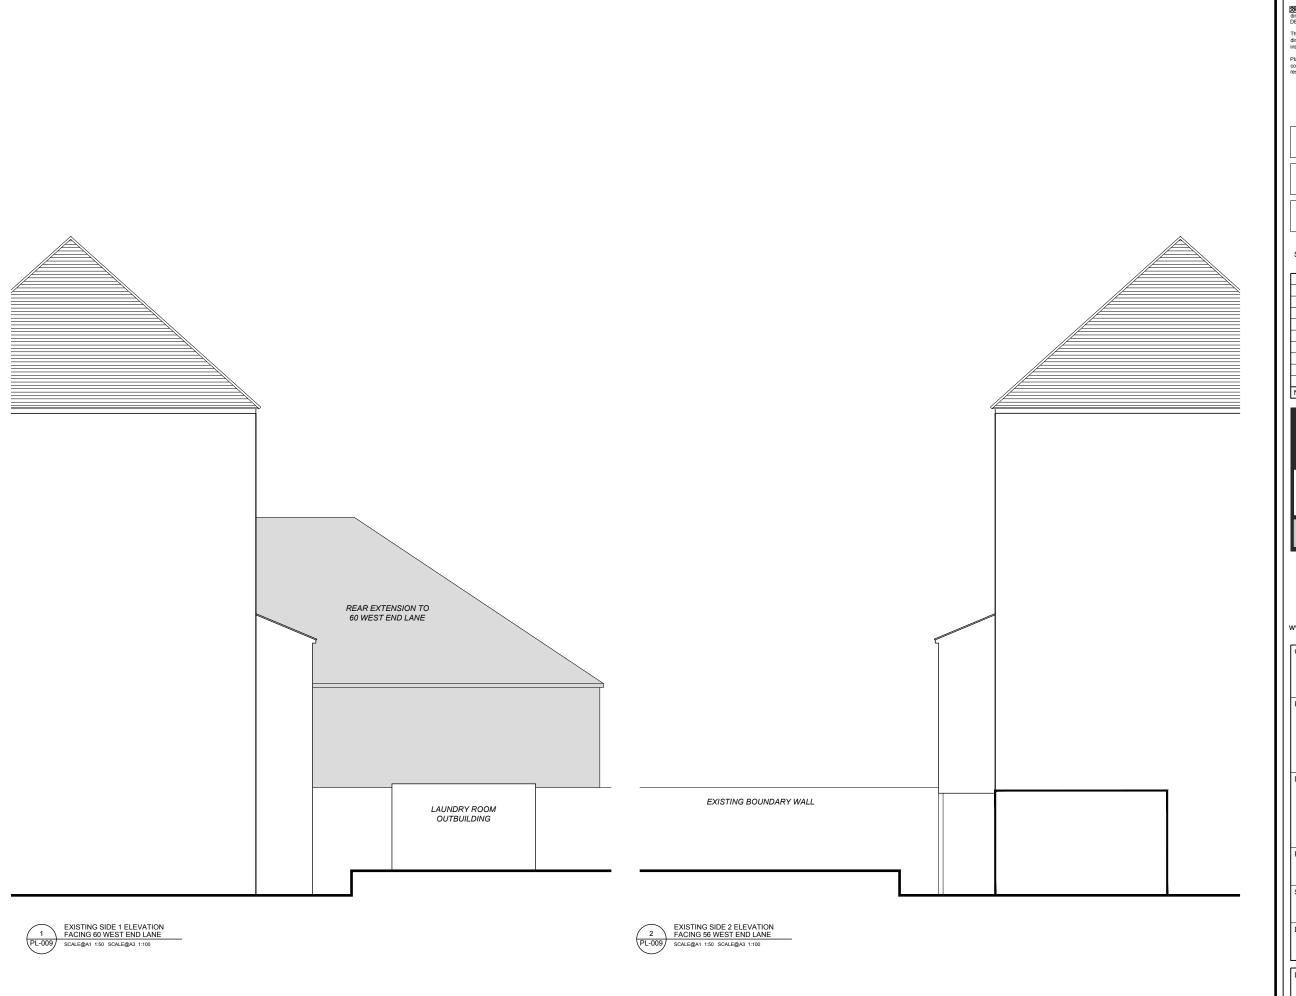

PROJECT

New Build and Extension 58 West End Lane London NW6 2NE

DRAWING TITLE

Existing Side 1 and Side 2 Elevations

| PROJECT REF | DATE                        |
|-------------|-----------------------------|
| 1114        | 12.11.12                    |
| SCALE@A1    | SCALE@A3                    |
| 1:50        | 1:100                       |
| DRAWN BY    | CHECKED BY                  |
| MK          |                             |
|             | 1114 SCALE@A1 1:50 DRAWN BY |

DWG. NO. REV. 1114/PL-009

This drawing which is the property of MSK DESIGN Limited is the subject of Intellectual Property Rights including copyright and design right and shall not be reproduced, copied, loaned or submitted to any other party without the written consent of MSK DESIGN Limited.