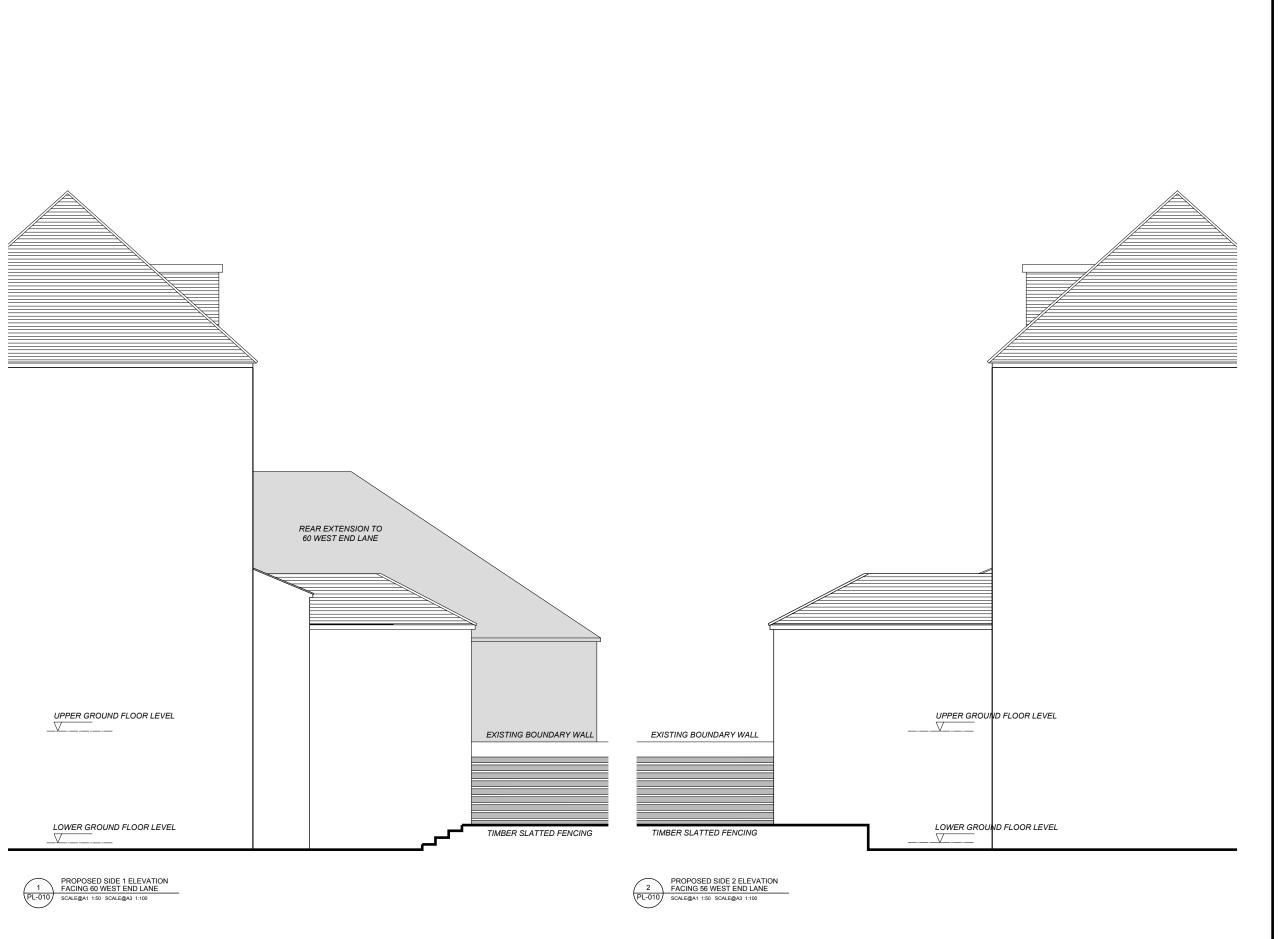

PROJECT

New Build and Extension 58 West End Lane London NW6 2NE

DRAWING TITLE

Proposed Side 1 and Side 2 Elevations

| PROJECT REF | DATE       |
|-------------|------------|
| 1114        | 30.07.13   |
| SCALE@A1    | SCALE@A3   |
| 1:50        | 1:100      |
| DRAWN BY    | CHECKED BY |
| l MK        |            |

DWG. NO. REV. 1114/PL-010 B