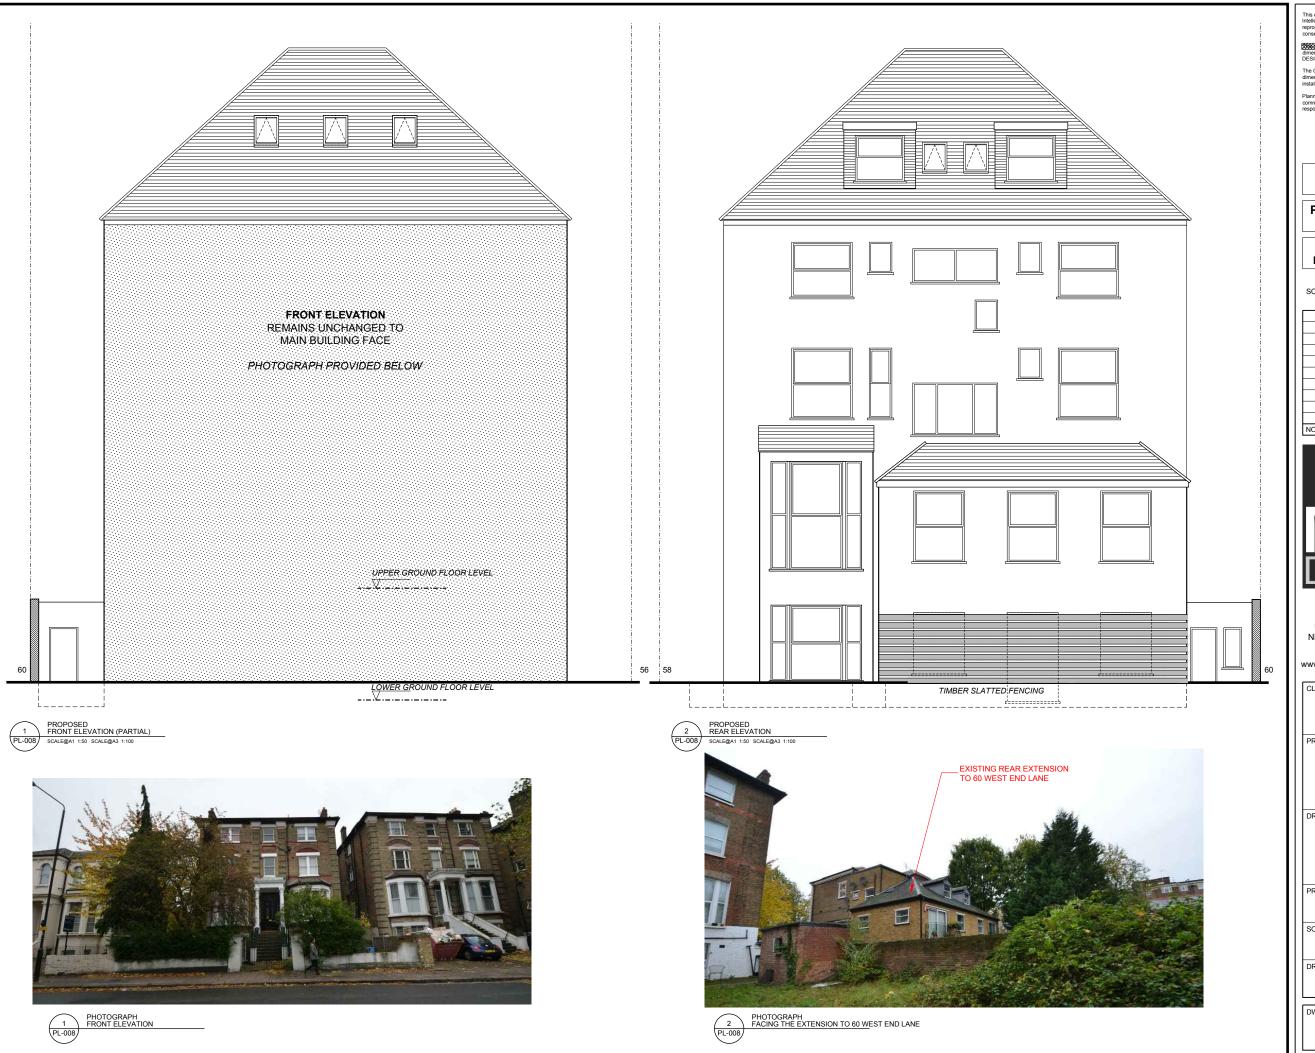

## Choiceplace

PROJECT

New Build and Extension 58 West End Lane London NW6 2NE

DRAWING TITLE

Proposed Front and Rear Elevation

| PROJECT REF | DATE       |
|-------------|------------|
| 1114        | 30.07.13   |
| SCALE@A1    | SCALE@A3   |
| 1:50        | 1:100      |
|             |            |
| DRAWN BY    | CHECKED BY |

DWG. NO. REV. 1114/PL-008 D

This drawing which is the property of MSK DESIGN Limited is the subject of Intellectual Property Rights including copyright and design right and shall not be reproduced, copied, loaned or submitted to any other party without the written consent of MSK DESIGN Limited.