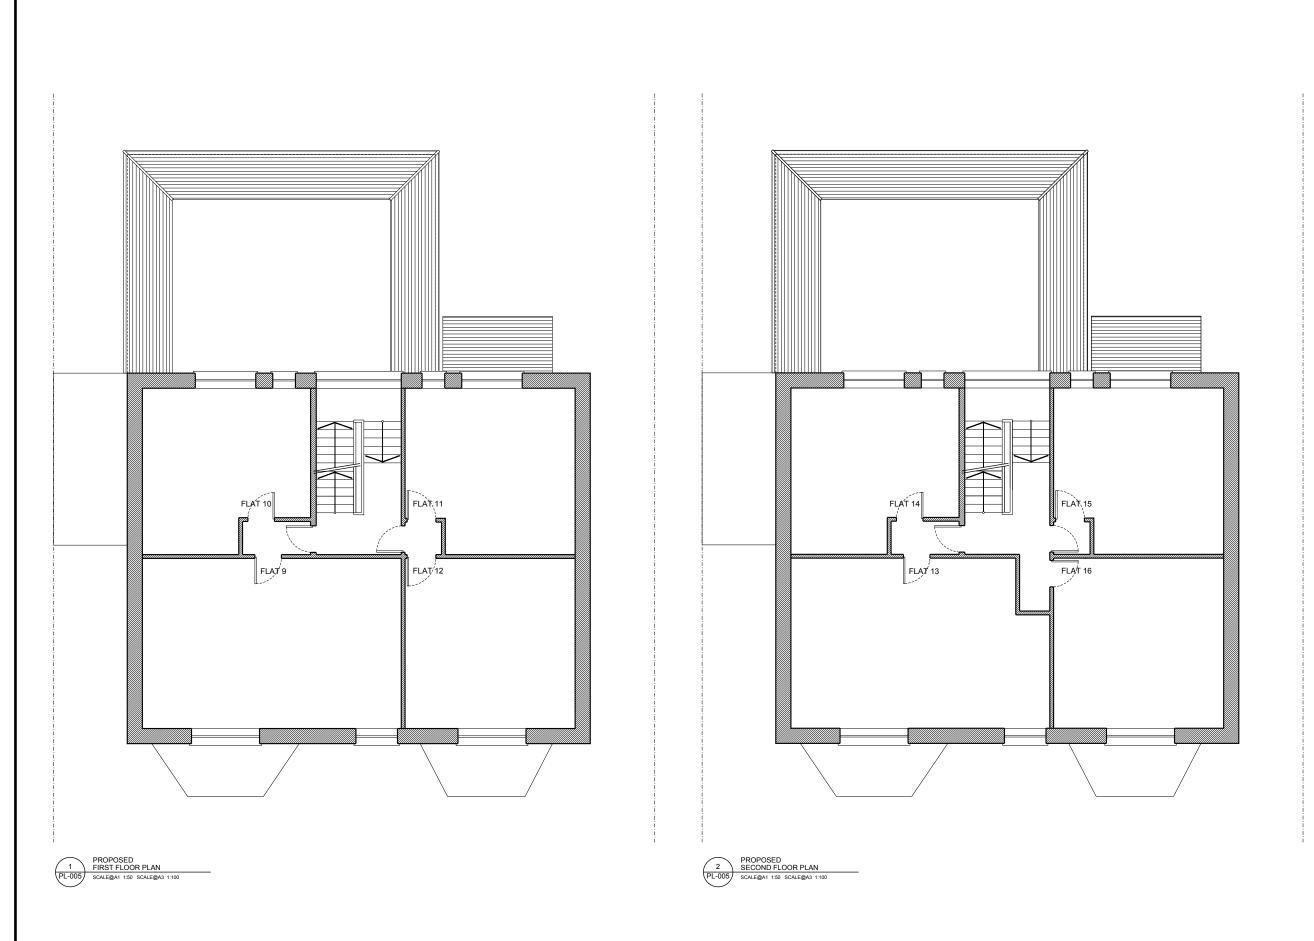

PROJECT

New Build and Extension 58 West End Lane London NW6 2NE

DRAWING TITLE

Proposed First and Second Floor Plans

| Ш | PROJECT REF | DATE       |
|---|-------------|------------|
|   | 1114        | 30.07.13   |
| Ш | SCALE@A1    | SCALE@A3   |
|   | 1:50        | 1:100      |
| Ш | DRAWN BY    | CHECKED BY |
|   | l MK        |            |