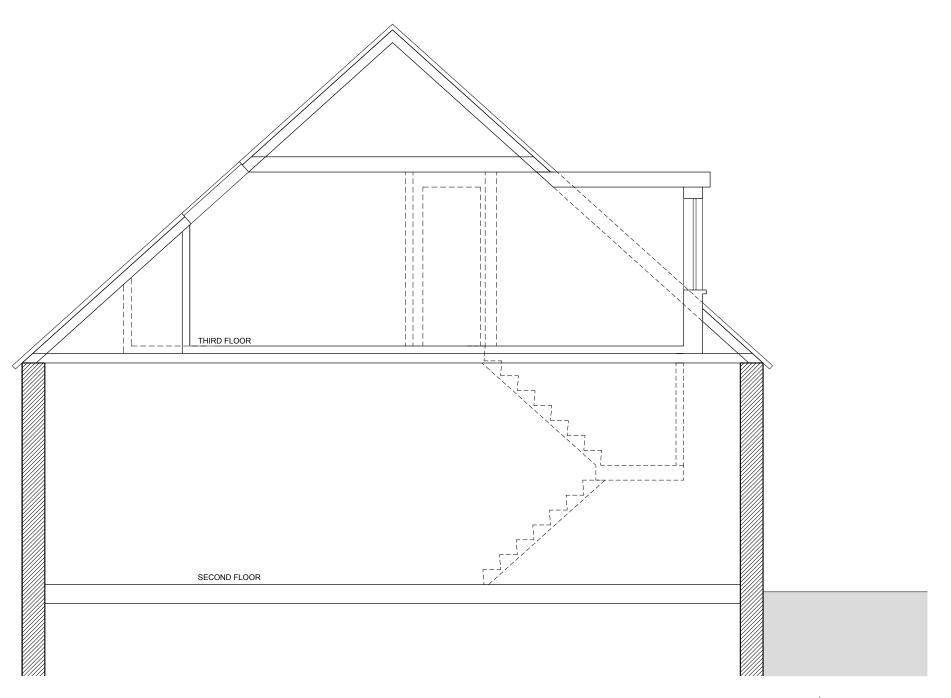

PROPOSED SECTION A-A
PL-011 SCALE@A1 1:25 SCALE@A3 1:50

This drawing which is the property of MSK DESIGN Limited is the subject of intellectual Property Rights including copyright and design right and shall not be reproduced, copied, loaned or submitted to any other party without the written consent of MSK DESIGN Limited.

DRAWING TITLE

Proposed Section A-A

| 11 |             |            |
|----|-------------|------------|
|    | PROJECT REF | DATE       |
|    | 1114        | 23.09.13   |
| Ш  | SCALE@A1    | SCALE@A3   |
|    | 1:50        | 1:100      |
| Ш  | DRAWN BY    | CHECKED BY |
|    | MK          |            |