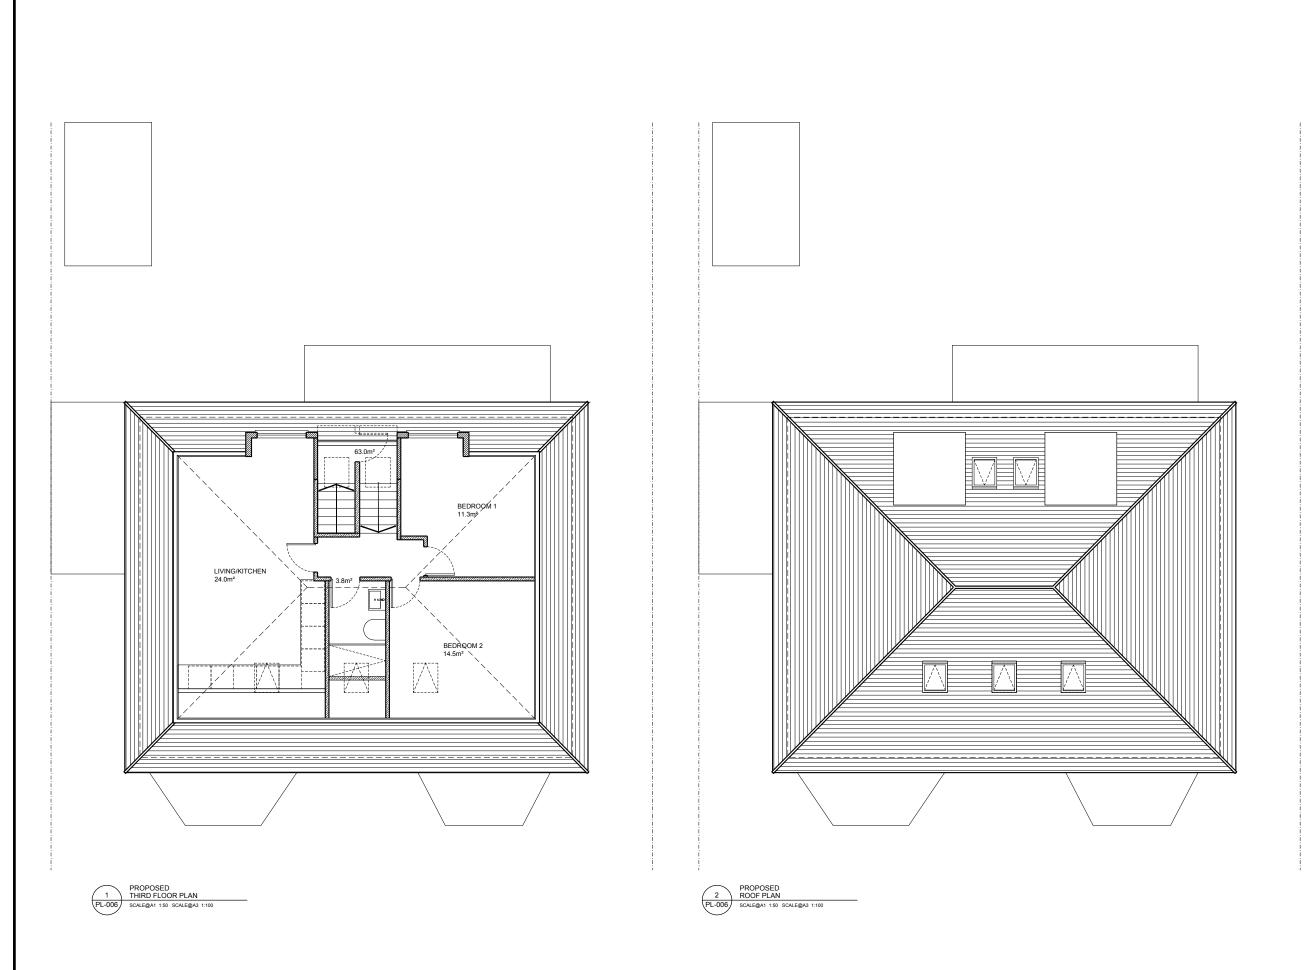

PROJECT

New Build and Extension 58 West End Lane London NW6 2NE

DRAWING TITLE

Proposed Third Floor and Roof Plan

| Ш | PROJECT REF | DATE       |
|---|-------------|------------|
|   | 1114        | 14.06.2013 |
|   | SCALE@A1    | SCALE@A3   |
|   | 1:50        | 1:100      |
| Ш | DRAWN BY    | CHECKED BY |
|   |             |            |