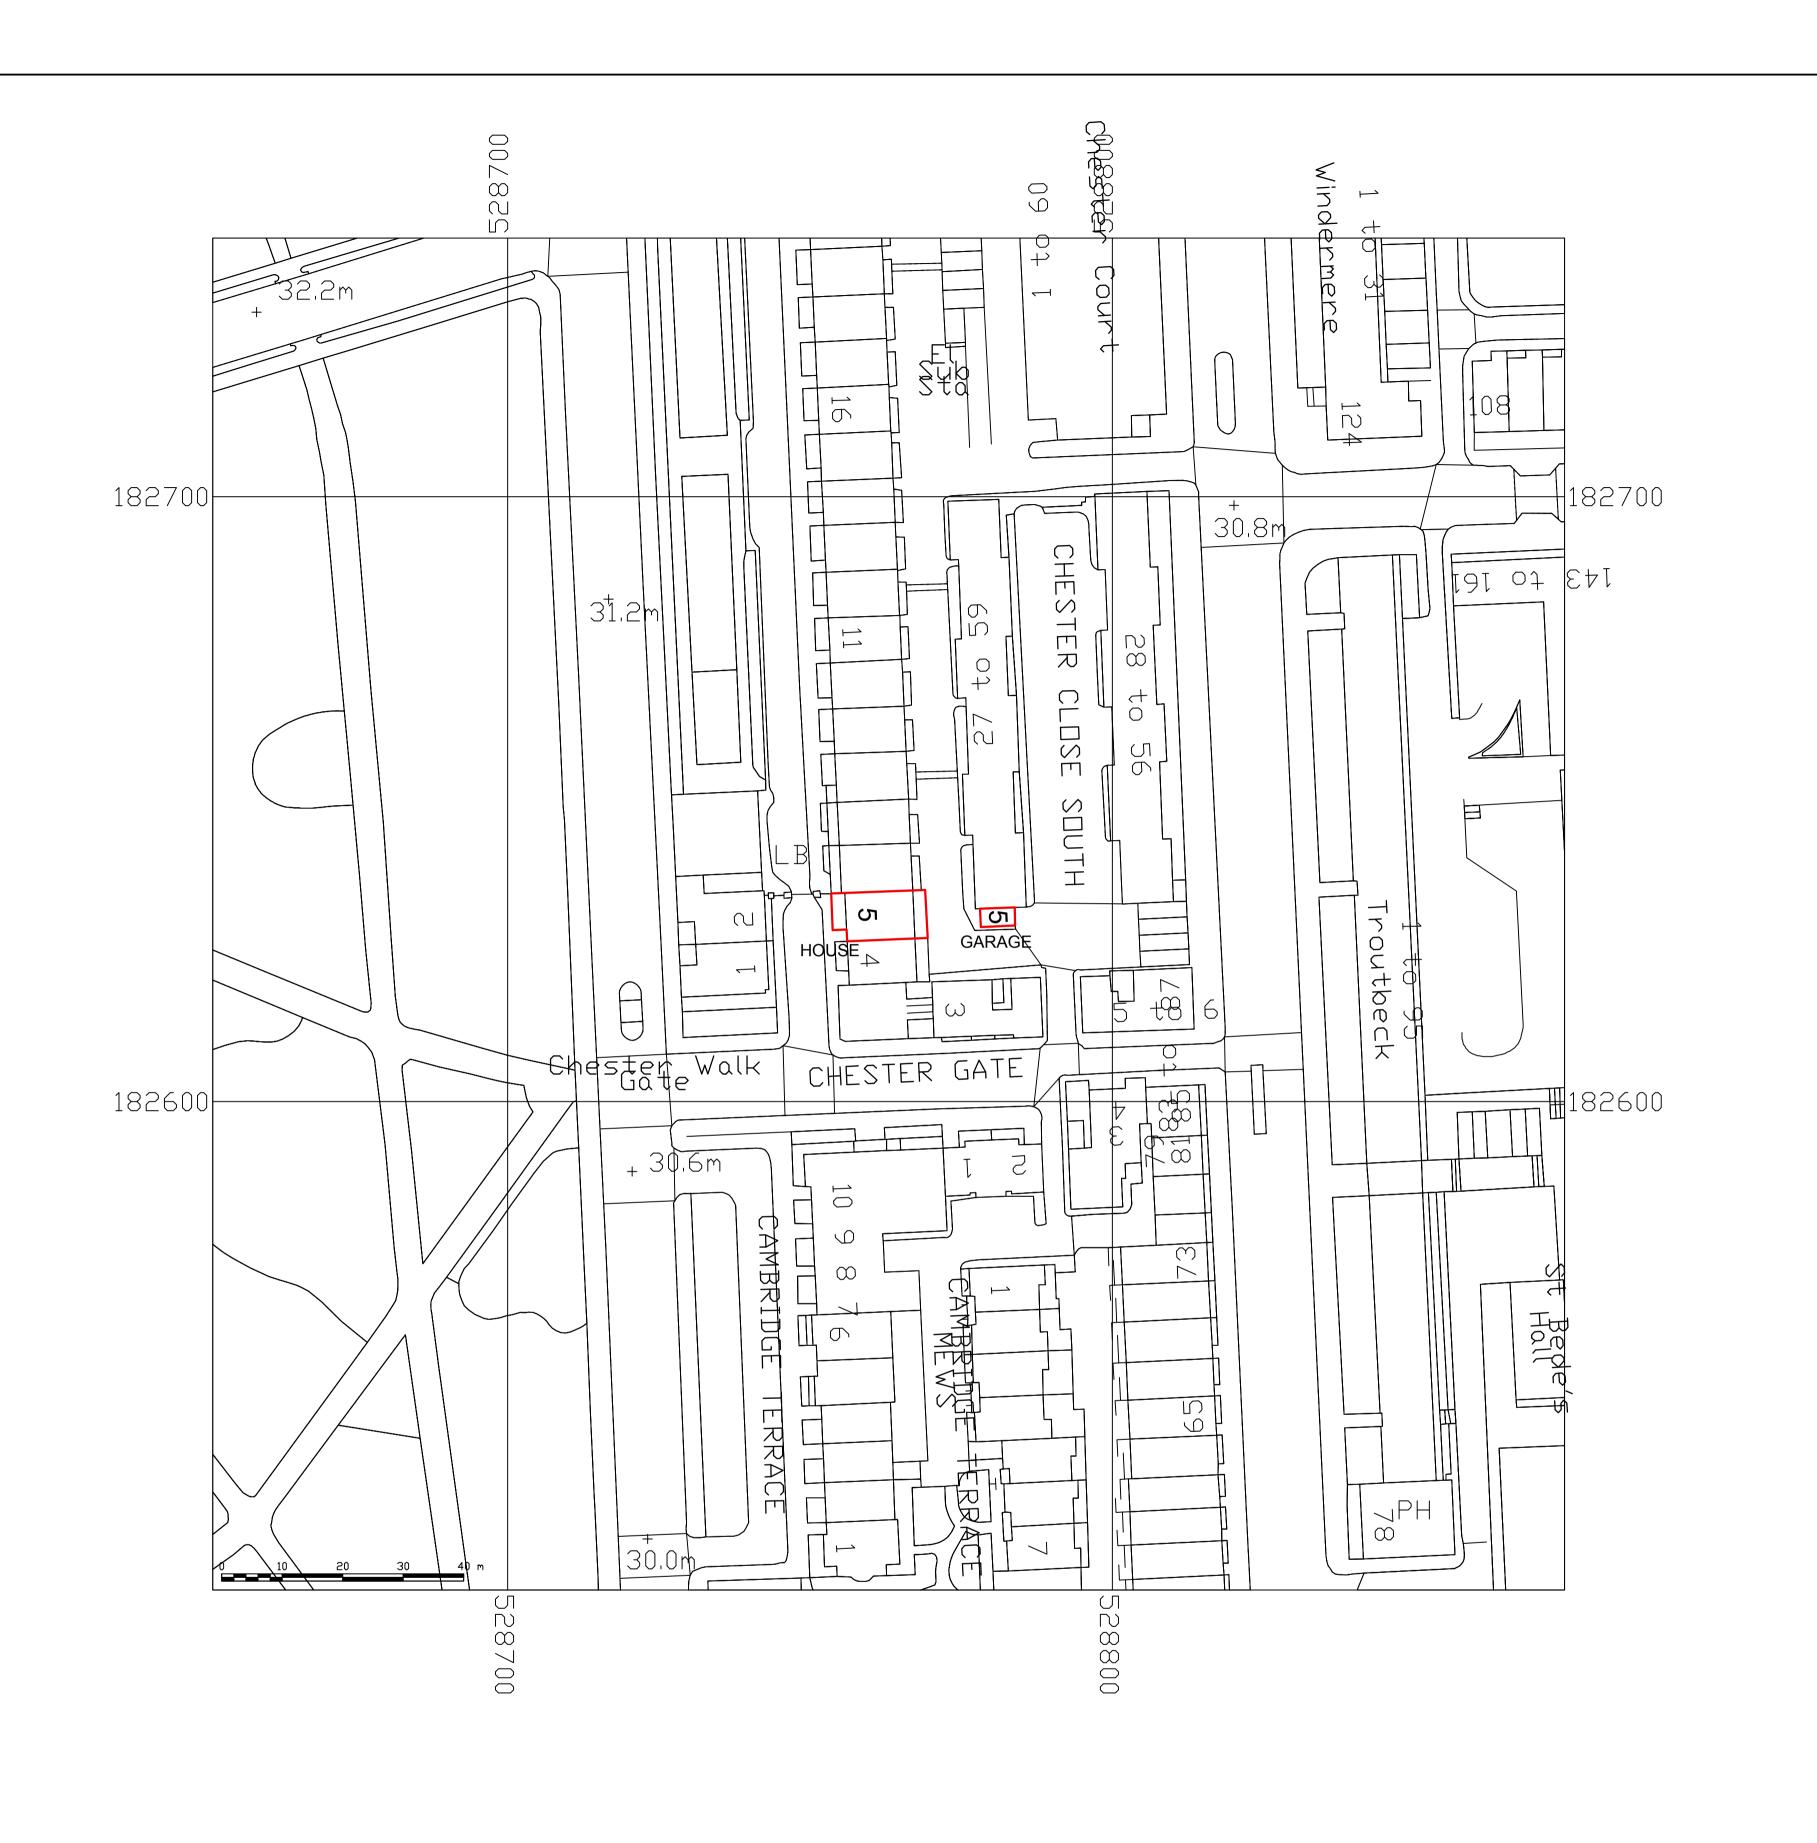

STATUS LICENCE DESIGN

CLIENT John Seifert

JOB 5 Chester Terrace Regents Park, NW1 4ND

TITLE LOCATION PLAN

SCALE A3 @ 1:1250 A1 @ 1:625 DRAWING No. SA 0815/101

DATE 02/04/14 REVISION No.