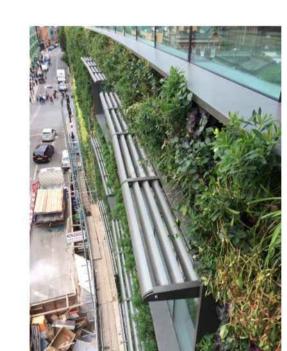

**Colour** Clear

Finish/Texture Neutral tinted

Location

Southern facade windows at level 04

**Material Name** Biotecture Living Wall

Source Biotecture

Colour

Finish/Texture

Location

South and West Facade

Material Name Southern Facade Powder Coated Aluminium Louvres

Source Ermine

Polyester powder coated to match existing.

Finish/Texture to match existing

Location Southern facade