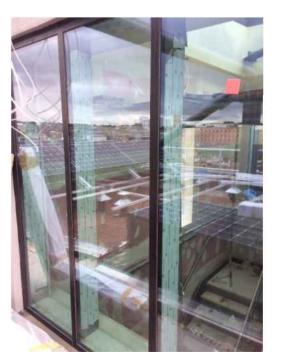

Source Anglian Architectural

Glass - Clear Capping Piece - RAL 9005

Finish/Texture Glass - Neutral tinted

Location Southern facade windows at levels 01-03 and East, West and North Facade curtain walling.

**Material Name** Southern Facade Window Framing

Source Anglian Architectural

Syntha Pulvin Ebony XDMC002 Polyester powder coating

Location

Finish/Texture

30% gloss

Southern facade window framing including mullions, transoms and capping pieces.

**Colour** Clear

Finish/Texture Neutral tinted

Location

Southern facade windows at level 04

**Material Name** Biotecture Living Wall

Source Biotecture

Colour

Finish/Texture

**Material Name** GL106 Opaque Glazing Panel

Source Anglian Architectural

**Colour** Clear

Finish/Texture Neutral tinted

Location Spandrel locations

**Material Name** Expanded Aluminium Mesh set within Steel Frames