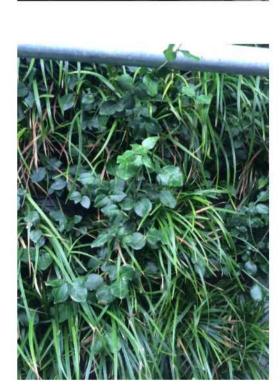

**Colour** Clear

Finish/Texture Neutral tinted

Location

Southern facade windows at level 04

**Material Name** Biotecture Living Wall

Source Biotecture

Colour

Finish/Texture

Location

South and West Facade

Material Name Southern Facade Powder Coated Aluminium Louvres

Source Ermine

Polyester powder coated to match existing.

Finish/Texture to match existing

Location Southern facade