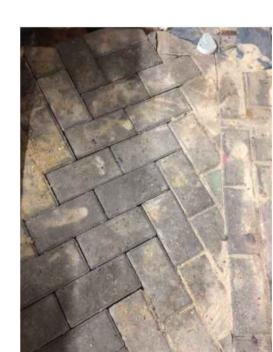

**Material Name** Reinstated paving

Source

Colour

Finish/Texture

Ground floor cycle store and loading

Material Name Galvanised Steel Roof Balustrade

**Source** Anglian Architectural

**Colour** Zinc galvanised