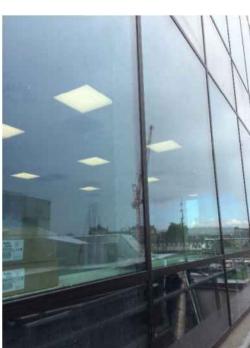

Source Anglian Architectural

Glass - Clear Capping Piece - RAL 9005

Finish/Texture Glass - Neutral tinted

Location Southern facade windows at levels 01-03 and East, West and North Facade curtain walling.

Finish/Texture

Location Main building rooftop.

**Material Name** GL101 Clear Glazing Panel with SSAF004EX window film with externally applied white frit pattern

Source Anglian Architectural

Colour Clear

Finish/Texture Neutral tinted

**Colour** Clear

Finish/Texture Neutral tinted

Location

Southern facade windows at level 04

**Material Name** Biotecture Living Wall

Source Biotecture

Colour

Finish/Texture

**Material Name** GL106 Opaque Glazing Panel

Source Anglian Architectural

**Colour** Clear

Finish/Texture Neutral tinted

Location Spandrel locations

**Material Name** Expanded Aluminium Mesh set within Steel Frames