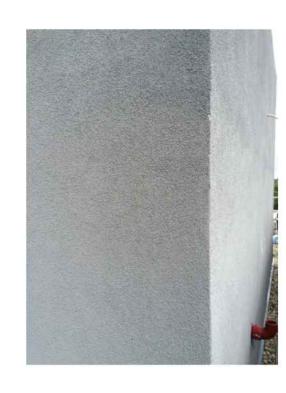

Material Name
External WBS Silicon Render Cladding

**Source** Wetherby

**Colour** RAL 7016

Finish/Texture 1.5mm grade

**Location** Rooflight enclosure.

**Material Name** GL101B Opaque Glazing Panel

Source Anglian Architectural