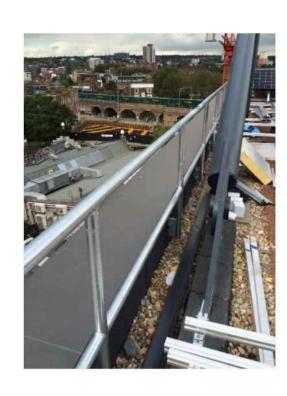

**Material Name** Reinstated paving

Source

Colour

Finish/Texture

Ground floor cycle store and loading

Material Name Galvanised Steel Roof Balustrade

**Source** Anglian Architectural

**Colour** Zinc galvanised

Finish/Texture

Location Main building rooftop.

**Material Name** GL101 Clear Glazing Panel with SSAF004EX window film with externally applied white frit pattern

Source Anglian Architectural

Colour Clear

Finish/Texture Neutral tinted