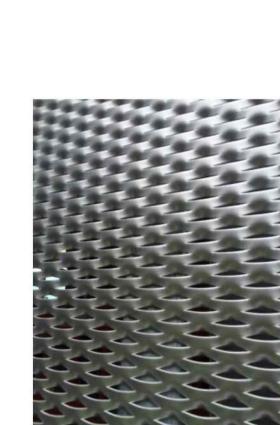

**Material Name** GL106 Opaque Glazing Panel

Source Anglian Architectural

**Colour** Clear

Finish/Texture Neutral tinted

Location Spandrel locations

**Material Name** Expanded Aluminium Mesh set within Steel Frames

Source James & Taylor

Colour Mesh - Aluminium Frame - RAL 7016 Finish/Texture

Location Southern facade and Stair 3 enclosure

Copyright of this drawing is vested in 5pius Architects and it must not be copied or reproduced without written consent Figured dimensions only are to be taken from this drawing. Do not scale from this drawing. All Contractors must visit the site and are responsible for taking and checking all dimensions relative to their work.