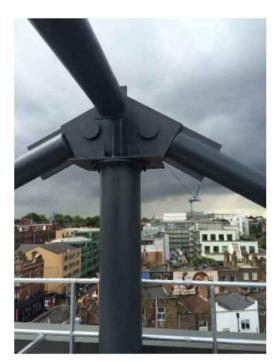

Material Name Exposed Steel Structure Paint

Source HBE

**Colour** RAL 7016

Finish/Texture

Location Exposed steelwork on roof and structural elements in Stair 3

**Material Name** GL101 Clear Glazing Panel with black capping piece

Finish/Texture

Location Main building rooftop.

**Material Name** GL101 Clear Glazing Panel with SSAF004EX window film with externally applied white frit pattern

Source Anglian Architectural

Colour Clear

Finish/Texture Neutral tinted

Location Southern facade curtain walling at level

**Material Name** Southern Facade Louvred Shading Devices

Source Anglian Architectural with Lunar 100 aerofoils.

**Colour** Syntha Pulvin Ebony XDMC002 Pólyester powder cóating

Finish/Texture 30% gloss

Location Southern facade windows.

Material Name Reinstated granite facade base

Source VIMN

Colour Black

Finish/Texture

Location

Southern facade base at ground level.