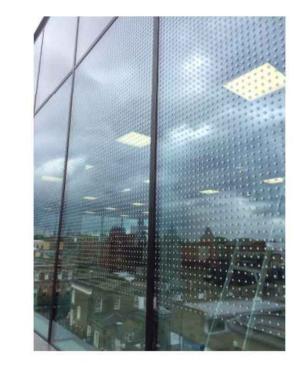

Finish/Texture

Location Main building rooftop.

**Material Name** GL101 Clear Glazing Panel with SSAF004EX window film with externally applied white frit pattern

Source Anglian Architectural

Colour Clear

Finish/Texture Neutral tinted

Location Southern facade curtain walling at level

**Material Name** Southern Facade Louvred Shading Devices

Source Anglian Architectural with Lunar 100 aerofoils.

**Colour** Syntha Pulvin Ebony XDMC002 Pólyester powder cóating