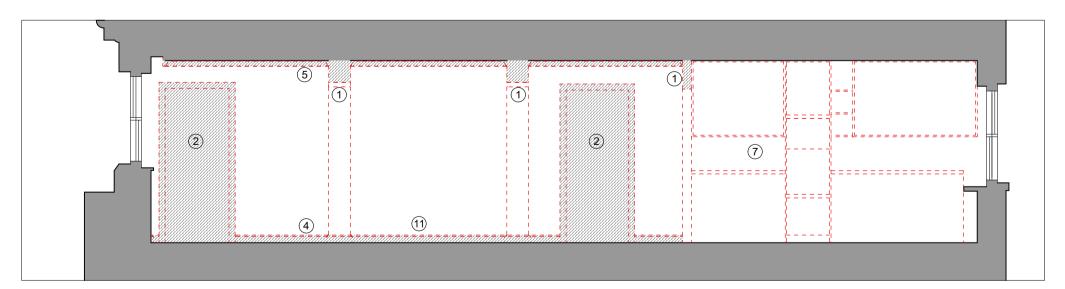

## SECTION BB DEMOLITION

- Modern clay pot partition to be removed
- ② Modern panelled door to be removed
- 3 Modern joinery cupboards to be removed
- 4 Modern skirtings to be removed
- (5) Modern cornices to be removed
- 6 Modern clay pot lining wall to be removed
- 7 Existing 1960s kitchen to be removed
- 8 Existing services riser to be retained

- Modern clay pot partition to be removed
- 10 Modern clay pot partition to be removed
- 11) Existing modern carpets and lino above modern concrete floor slab to be removed
- 2 Existing 1960s sanitaryware to be removed