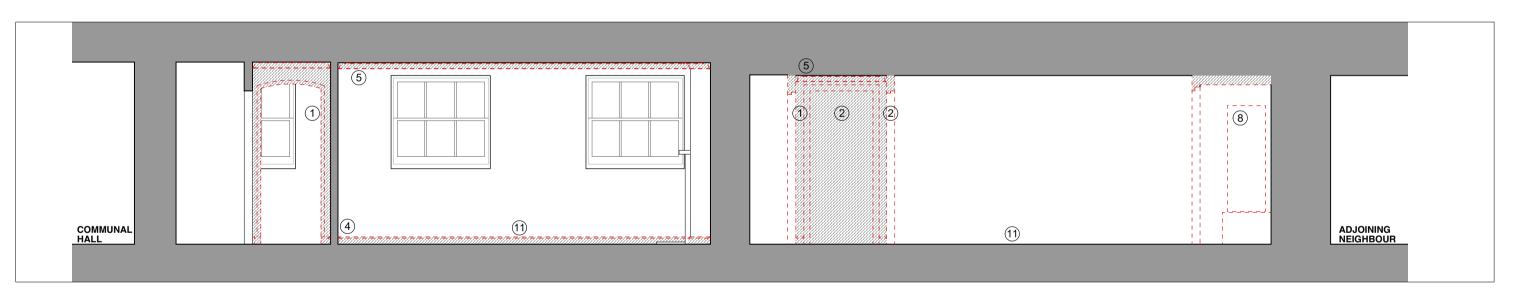

## SECTION AA DEMOLITION

## SECTION BB DEMOLITION

- Modern clay pot partition to be removed
- ② Modern panelled door to be removed
- 3 Modern joinery cupboards to be removed
- 4 Modern skirtings to be removed
- (5) Modern cornices to be removed
- 6 Modern clay pot lining wall to be removed
- 7 Existing 1960s kitchen to be removed
- 8 Existing services riser to be retained

- Modern clay pot partition to be removed
- 10 Modern clay pot partition to be removed
- 11) Existing modern carpets and lino above modern concrete floor slab to be removed
- 2 Existing 1960s sanitaryware to be removed