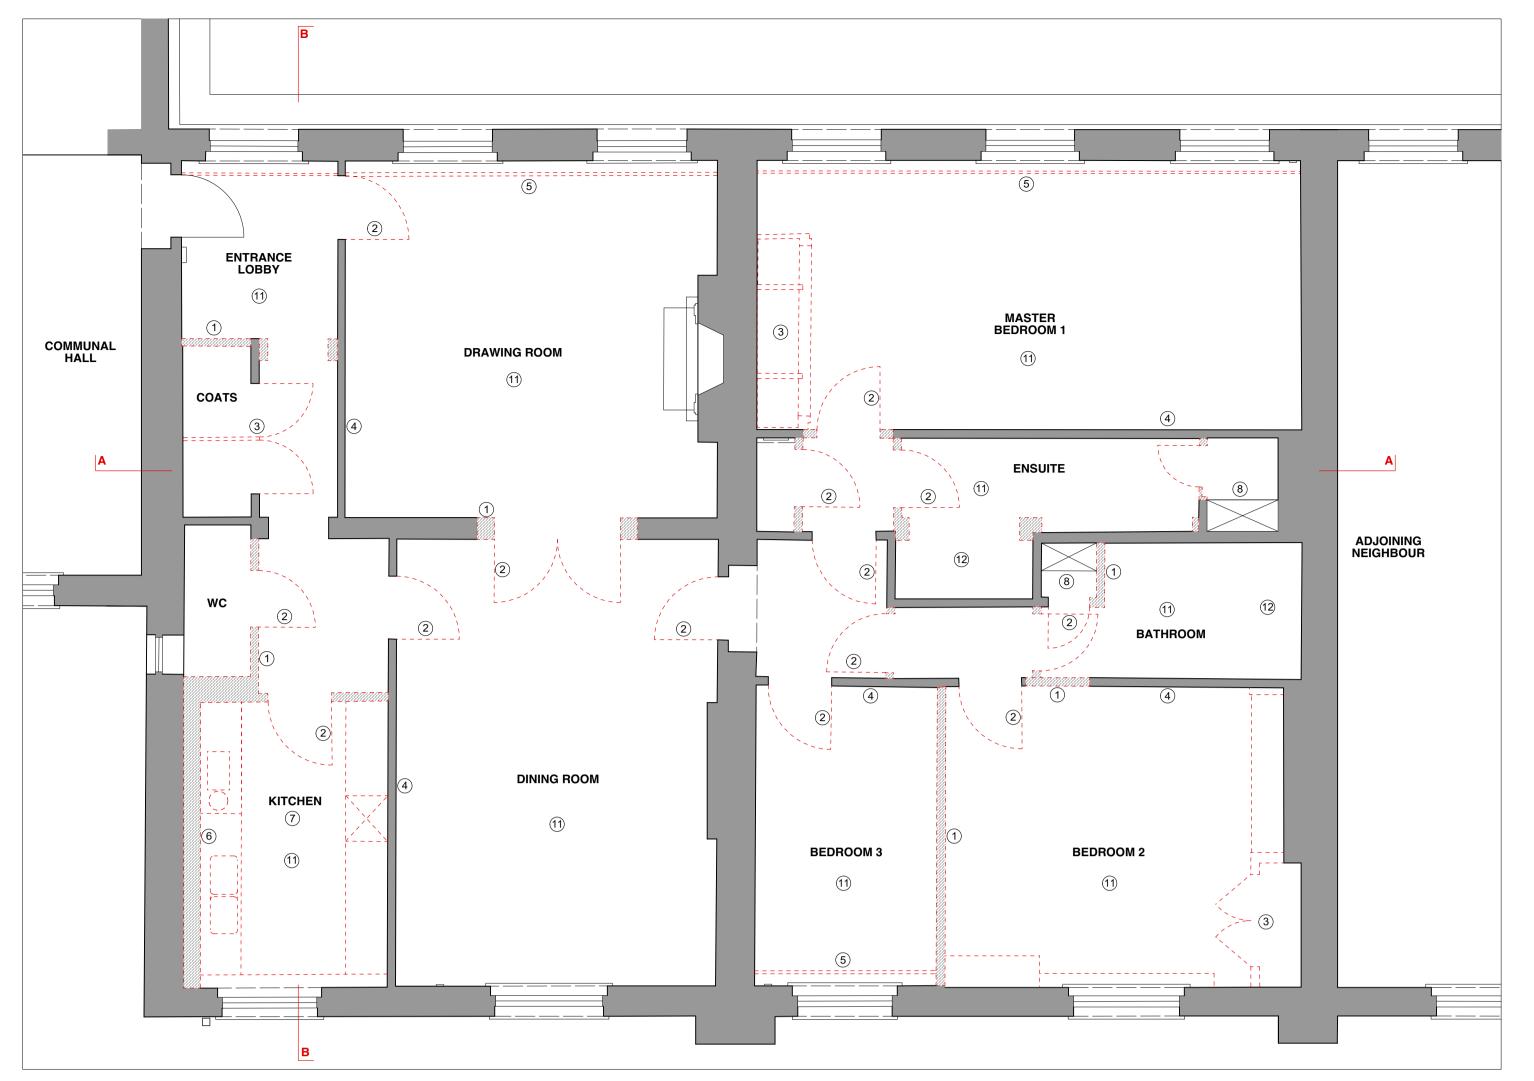

## THIRD FLOOR PLAN DEMOLITION

## SECTION BB DEMOLITION

- Modern clay pot partition to be removed
- ② Modern panelled door to be removed
- 3 Modern joinery cupboards to be removed
- 4 Modern skirtings to be removed
- (5) Modern cornices to be removed
- 6 Modern clay pot lining wall to be removed
- 7 Existing 1960s kitchen to be removed
- 8 Existing services riser to be retained

- Modern clay pot partition to be removed
- 10 Modern clay pot partition to be removed
- 11) Existing modern carpets and lino above modern concrete floor slab to be removed
- 2 Existing 1960s sanitaryware to be removed