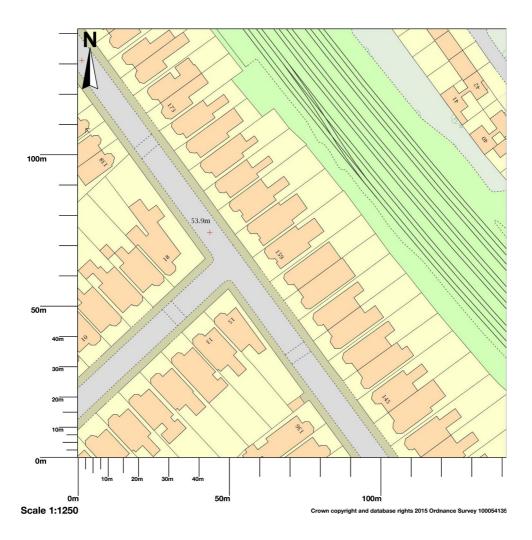

## 159 Fordwych Road, London, NW2 3NG

Map shows area bounded by: 524240.28,185272.3,524381.7,185413.7 (at a scale of 1:1250) The representation of a road, track or path is no evidence of a right of way. The representation of features as lines is no evidence of a property boundary.

Produced on 22 September 2016 from the Ordnance Survey National Geographic Database and incorporating surveyed revision available at this date. Reproduction in whole or part is prohibited without the prior permission of Ordnance Survey. © Crown copyright 2016. Supplied by UKPlanningMaps.com a licensed Ordnance Survey partner (100054135). Unique plan reference: p2b/116478/160680