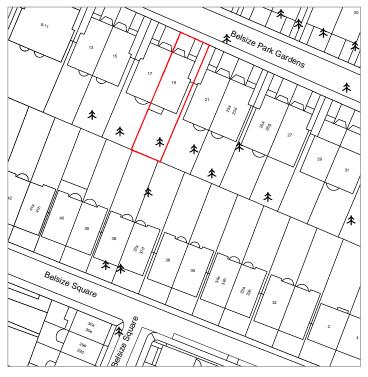

Client NICK DURACK

Project 19D BELSIZE PARK GARDENS LONDON NW3 4JG

Job Title

LOFT CONVERSION

Drawing Title

BLOCK AND LOCATION PLANS

| Drawn       | SDS            | Checked   | TOL            |
|-------------|----------------|-----------|----------------|
| Date        | SEPTEMBER 2016 | Scale 1:  | 500, 1:1250@A3 |
| Drawing No. | 101 (P)        | Amendment | -              |

nuspace

0870 609 1014

RIBA # HomePro

**BLOCK PLAN @ 1:500**