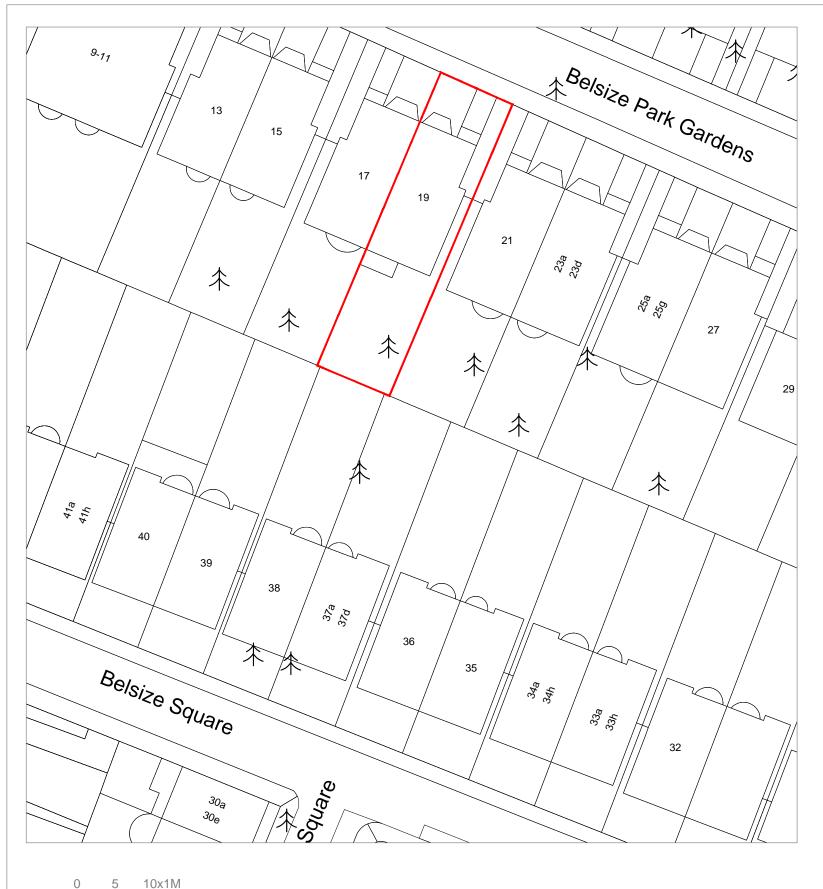

LOCATION PLAN @ 1:1250

0 10 20 30

Client NICK DURACK

Project 19D BELSIZE PARK GARDENS LONDON NW3 4JG

Job Title

LOFT CONVERSION

Drawing Title

BLOCK AND LOCATION PLANS

| Drawn       | SDS            | Checked   | TOL            |
|-------------|----------------|-----------|----------------|
| Date        | SEPTEMBER 2016 | Scale 1:  | 500, 1:1250@A3 |
| Drawing No. | 101 (P)        | Amendment | -              |