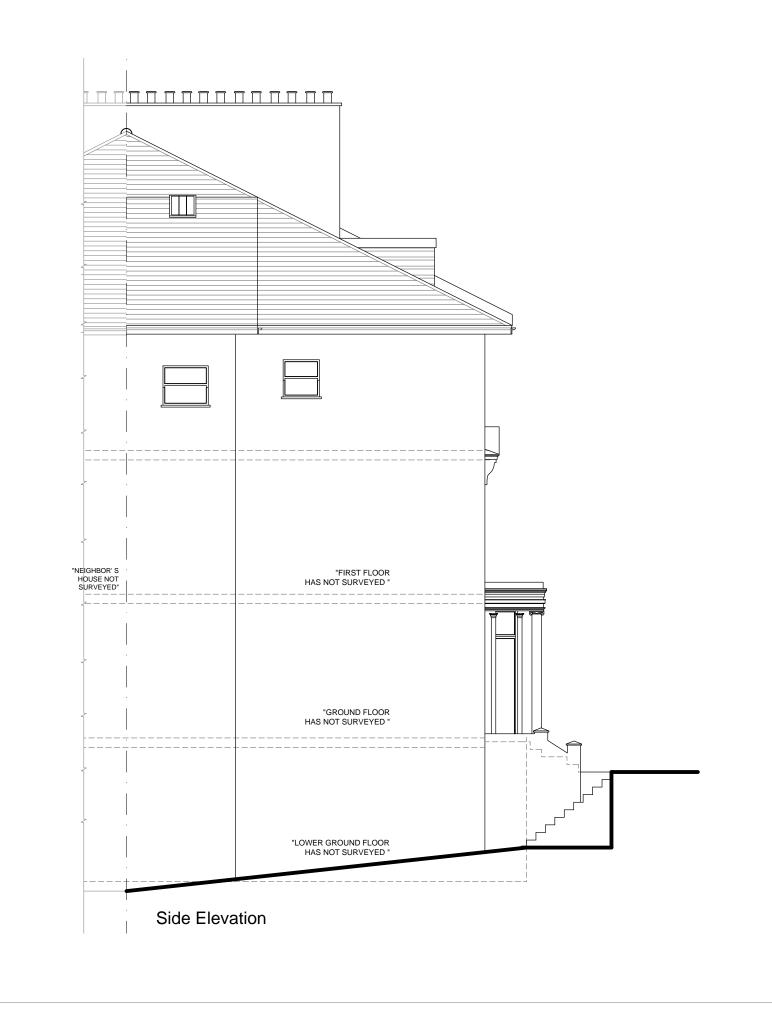

| 0                                               | 5x1M                     |
|-------------------------------------------------|--------------------------|
|                                                 |                          |
| Client NICK DURACK                              |                          |
| Project 19D BELSIZE PARK GARD<br>LONDON NW3 4JG |                          |
| Job Title                                       |                          |
| Drawing Title<br>EXISTING ELEVATIONS            | www.i-want-nuspace.co.uk |
| Drawn SDS                                       | Checked TOL              |
| Date SEPTEMBER 2016                             | Scale 1:100 @ A3         |
| Drawing No. 106(P)                              | Amendment -              |
| ~                                               |                          |