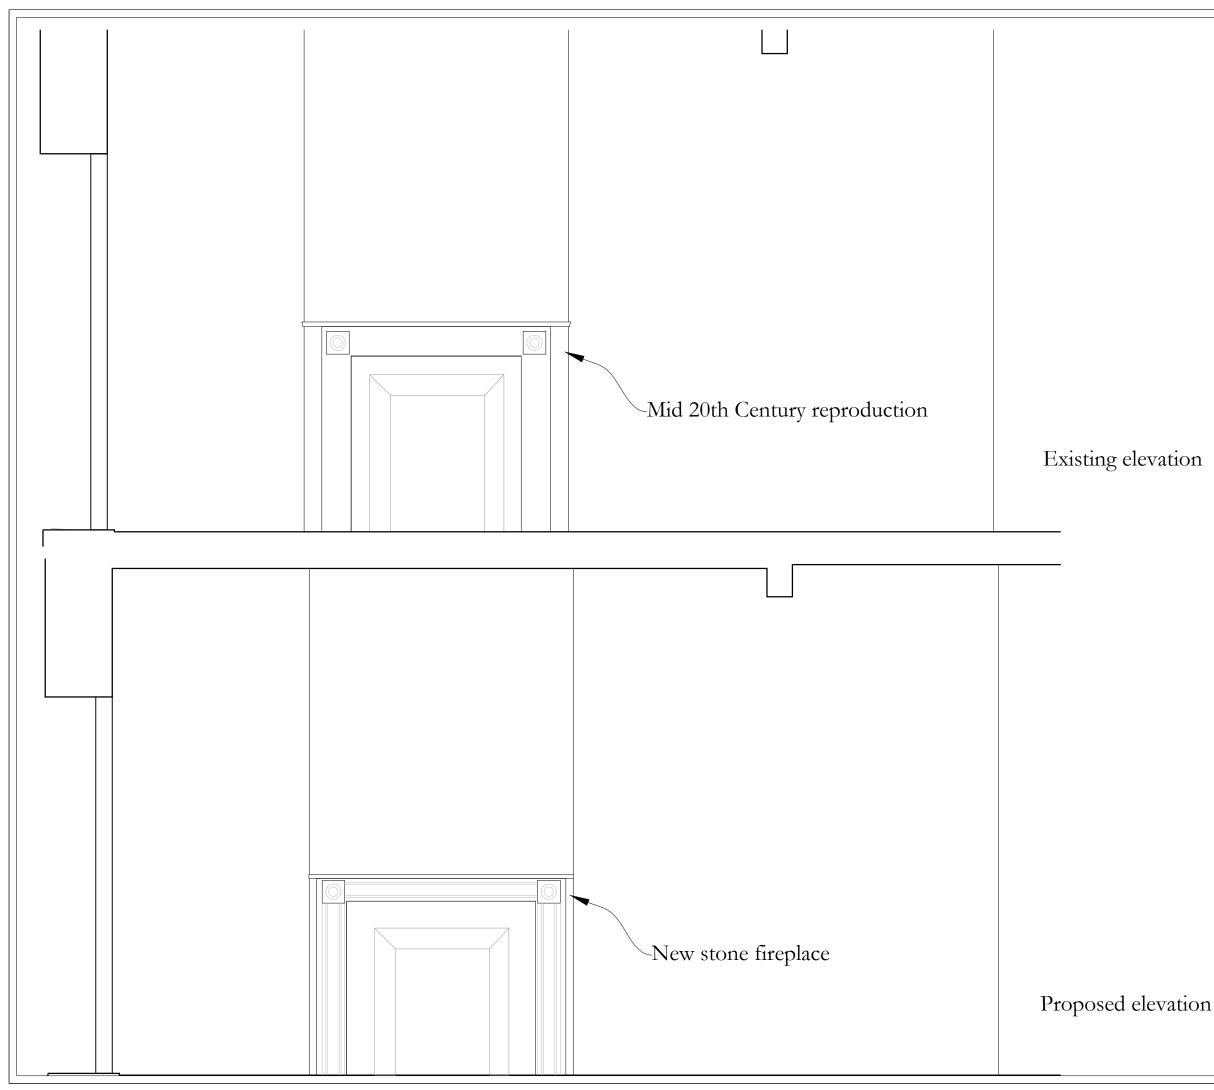

## PLANNING

GUY GOODFELLOW INTERIORS AND ARCHITECTURAL DESIGN

I3 LANGTON STREET, LONDON, SWIO OJL +44 (0)207 349 0728 MAIL@GUYGOODFELLOW.COM

Leverton Street

Internal elevation Elevation Proposed Works

1:20 @ A3 CREATED