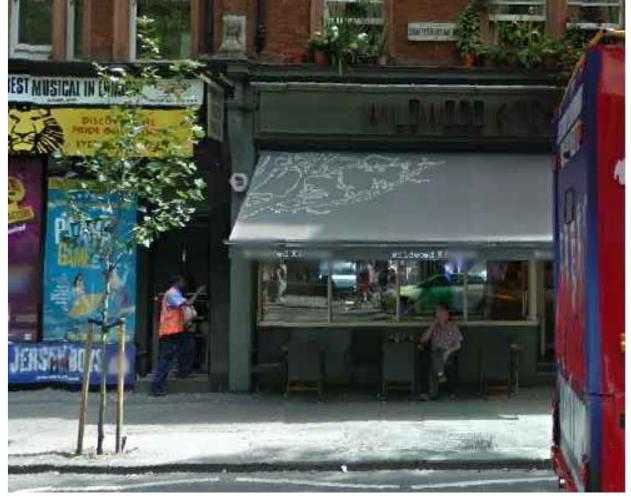

GOOGLE VIEW TREE TO LEFT SIDE OF WILDWOOD SITE

C copyright reserved by design command Itd