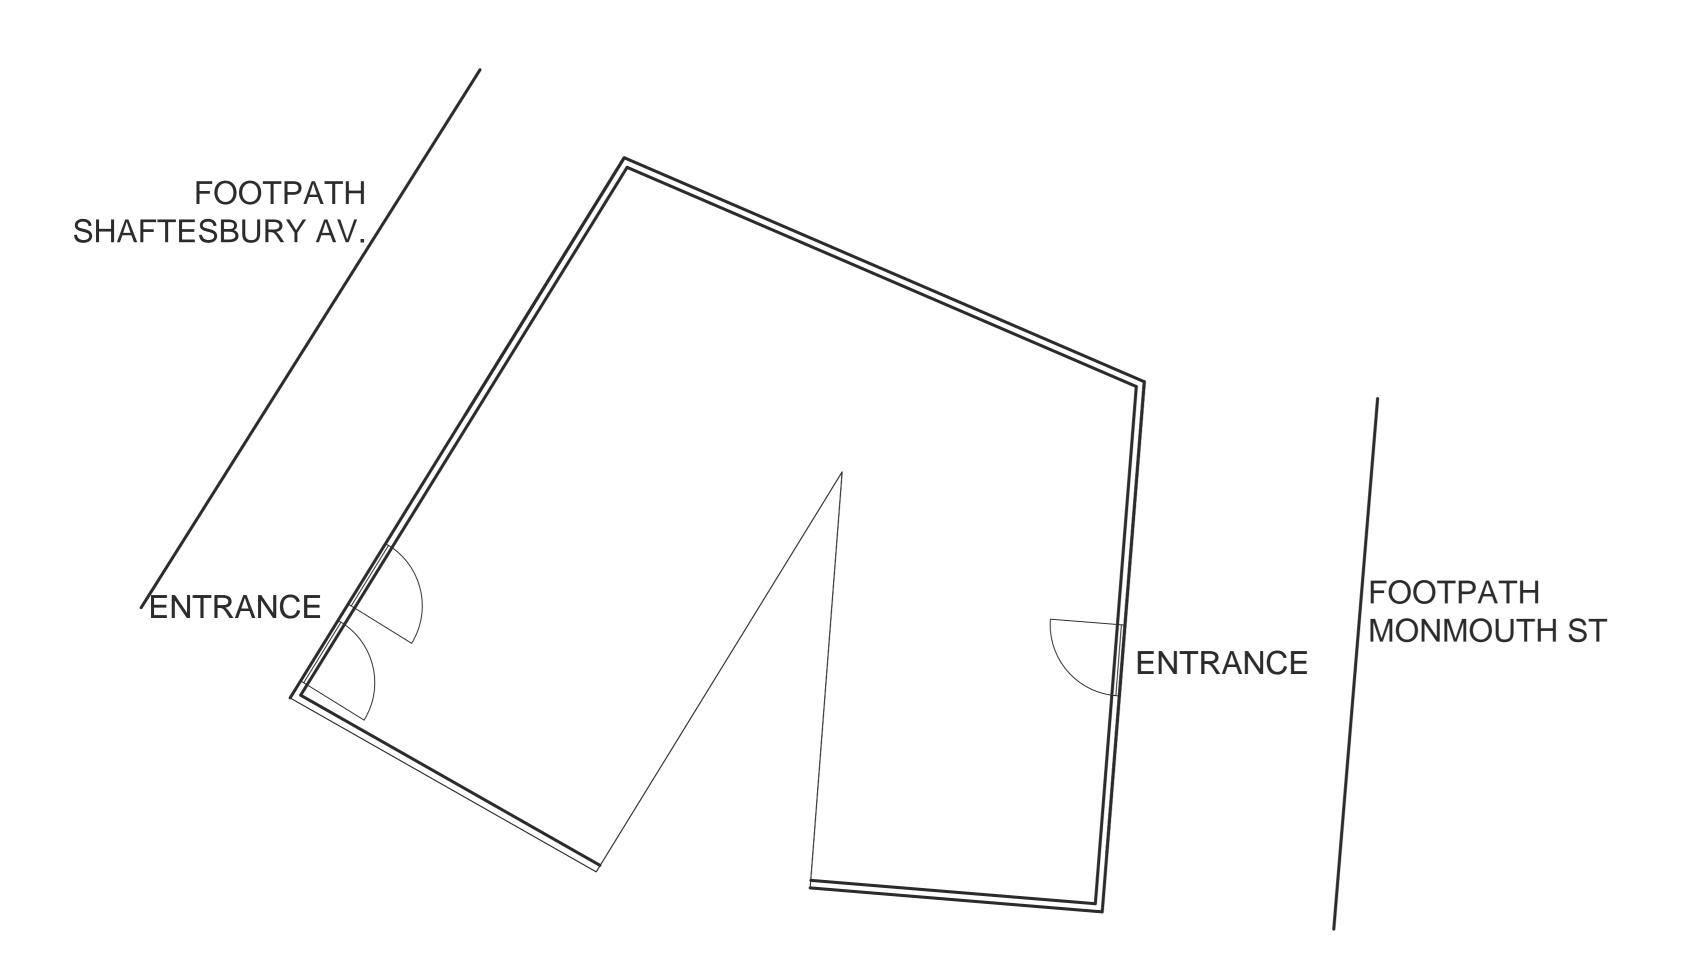

## EXISTING GROUND FLOOR PLAN

SCALE 1:50 @ A0 1m 2 3 4 5

scale FOR PLANNING PURPOSES