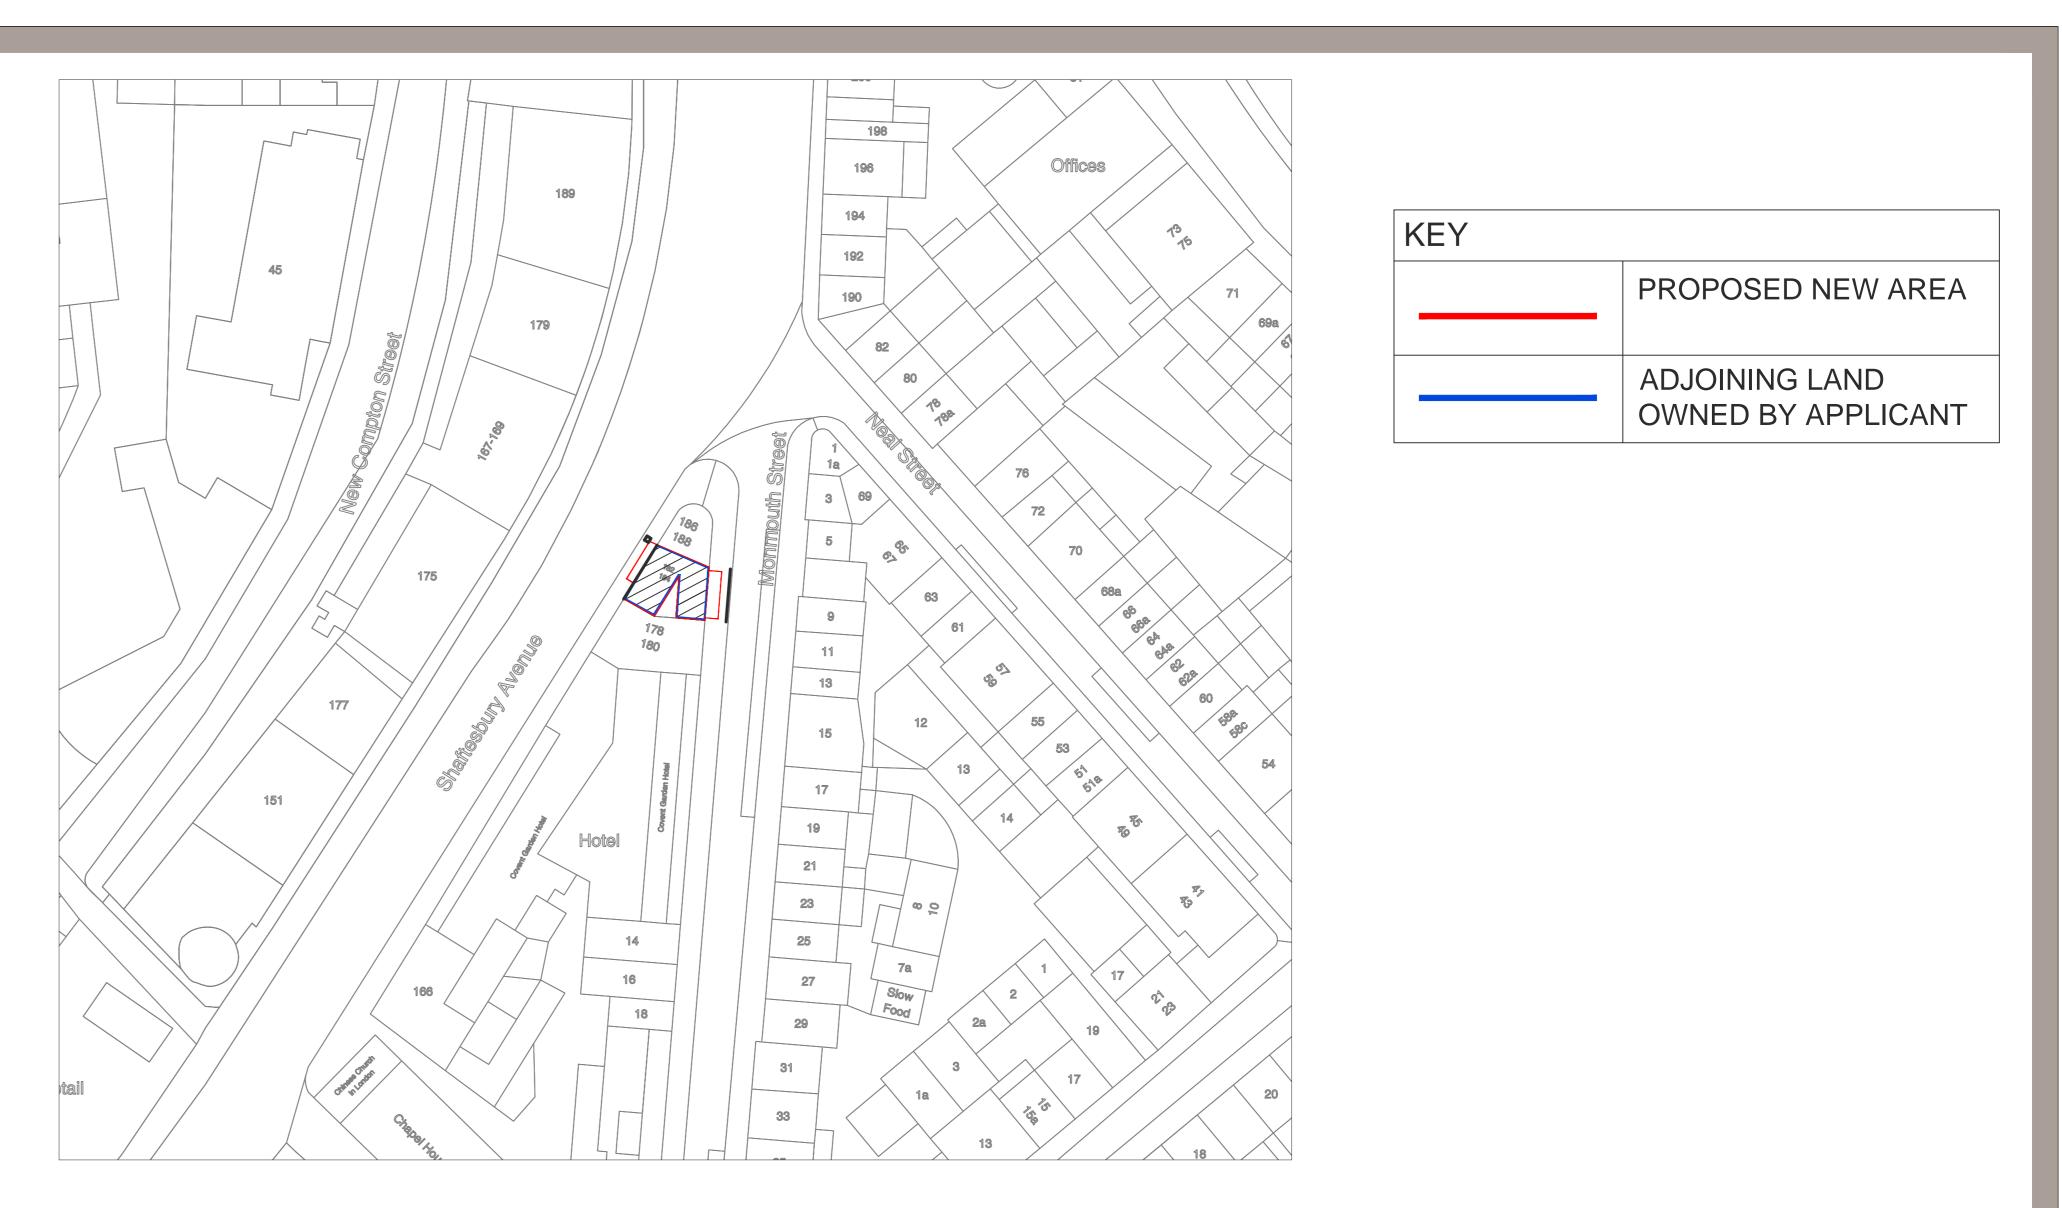

SITE LOCATION PLAN 1:500 @ A0 0 10 20 30 40

| Drawn: | Status: | Revision: | Date:       | Do not scale from this drawing.<br>All dimensions to be checked on site & any<br>discrepancies reported immediately to the Architect. |
|--------|---------|-----------|-------------|---------------------------------------------------------------------------------------------------------------------------------------|
| СМ     | PL      |           | 23 / 08/ 16 |                                                                                                                                       |