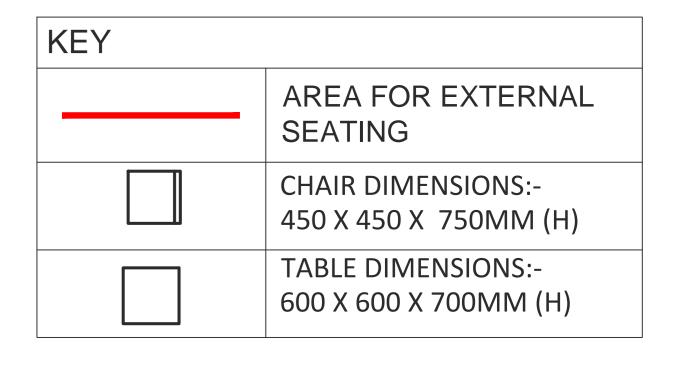

## PROPOSED GROUND FLOOR PLAN

SCALE 1:50 @ A0

0 1m 2 3 4 5

scale FOR PLANNING PURPOSES

|                     | Drawing No: | Scale:      |
|---------------------|-------------|-------------|
| OR SEATING PROPOSAL | PL01        | VARIES @ A0 |
|                     |             |             |