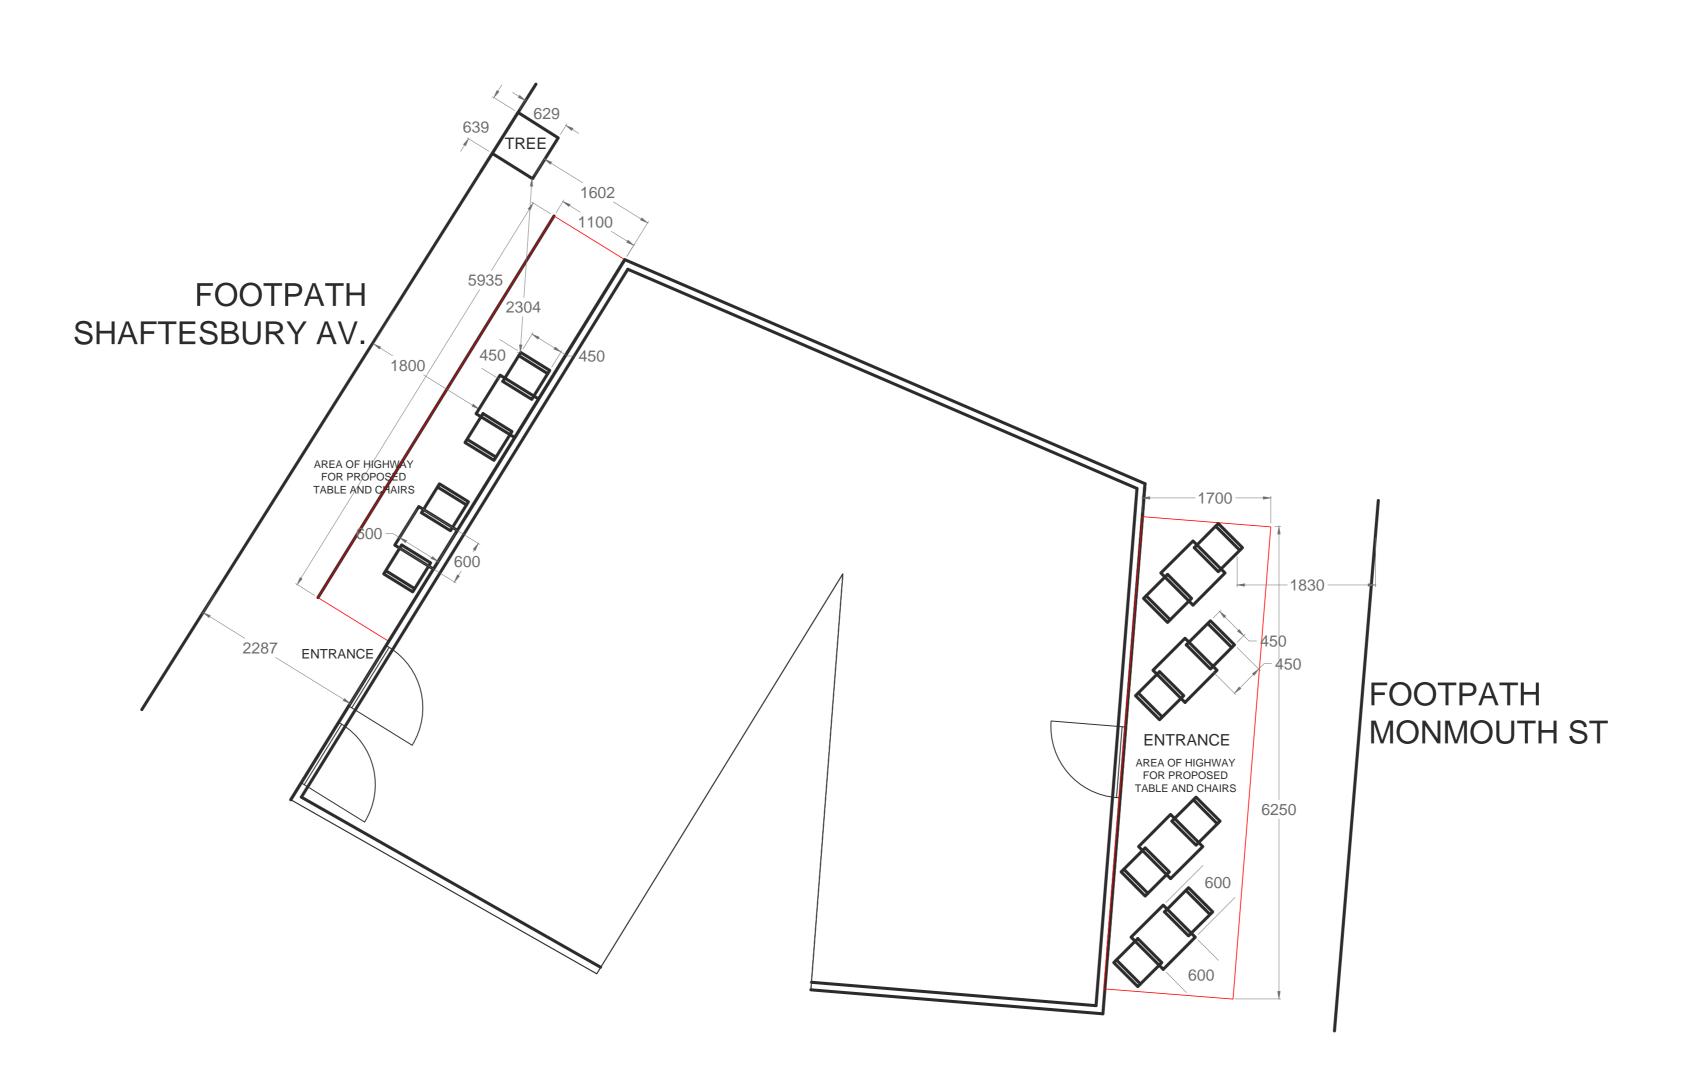

## PROPOSED GROUND FLOOR PLAN

SCALE 1:50 @ A0

0 1m 2 3 4 5

scale FOR PLANNING PURPOSES

|                     | Drawing No: | Scale:      |
|---------------------|-------------|-------------|
| OR SEATING PROPOSAL | PL01        | VARIES @ A0 |
|                     |             |             |