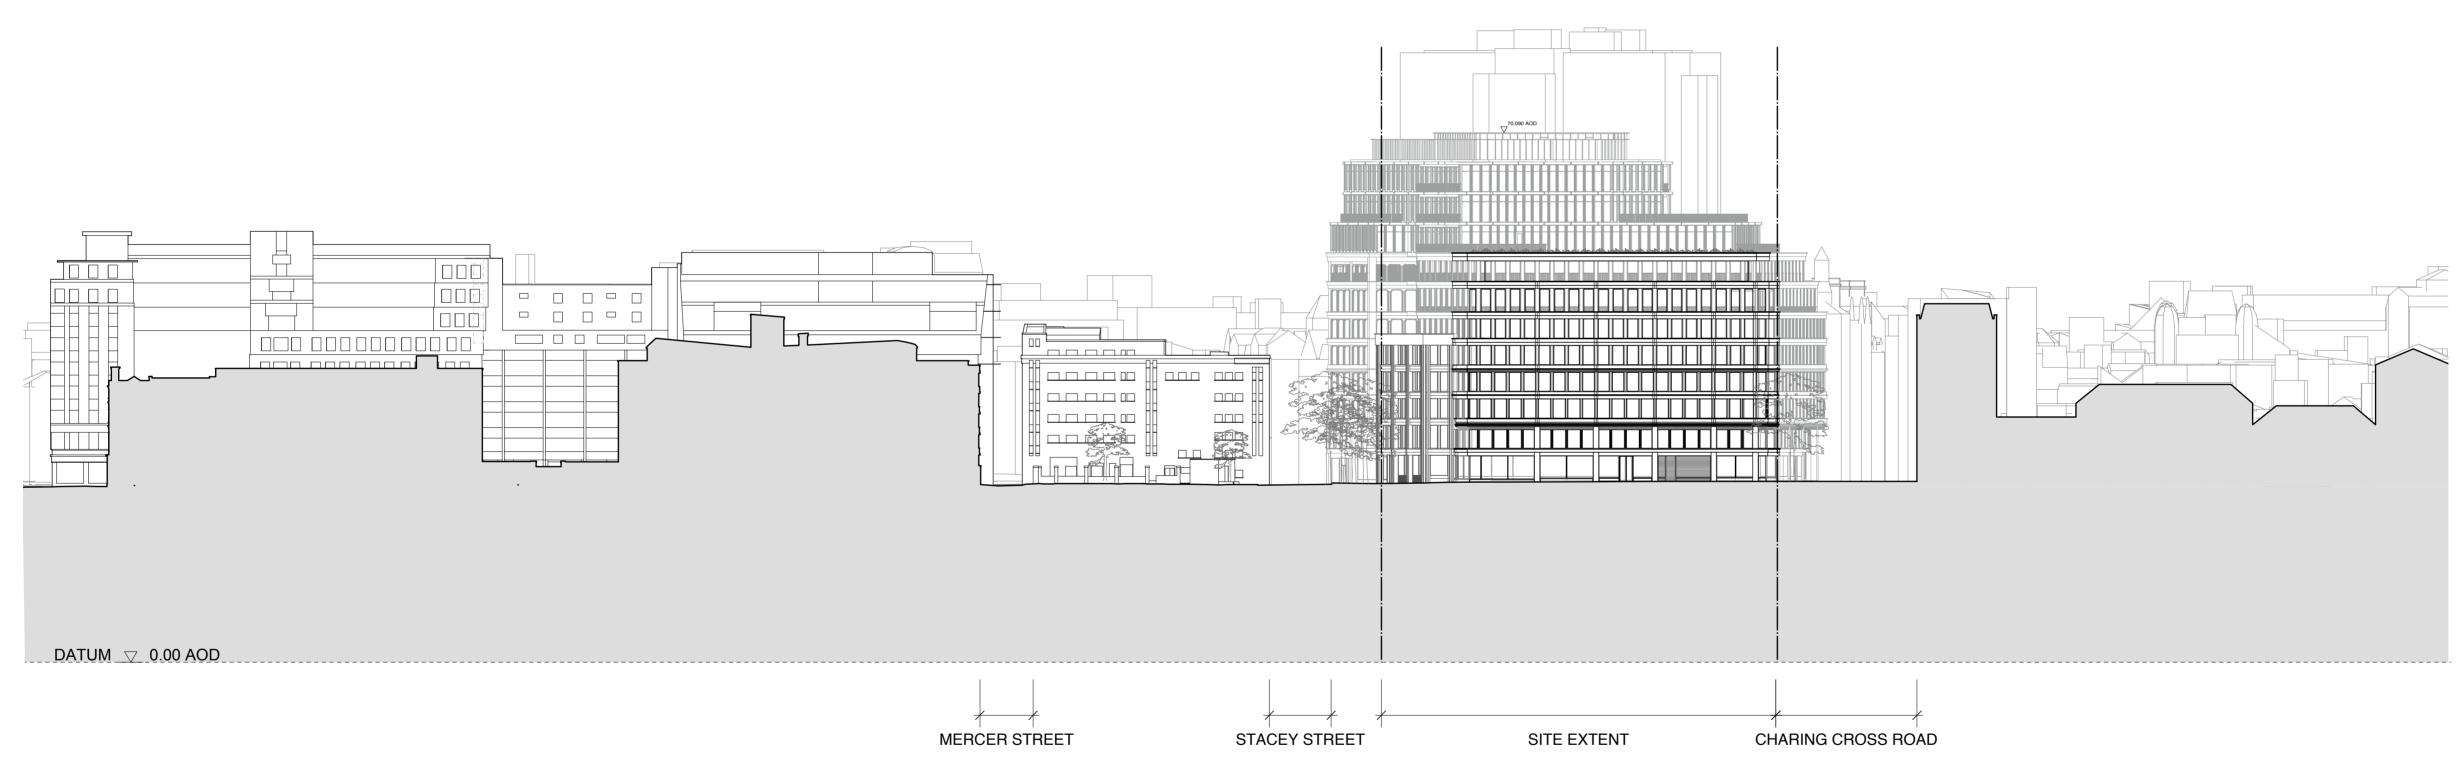

Proposed Elevation Phoenix Street

| drawn          | size | date     | scale    |
|----------------|------|----------|----------|
| RB             | A1   | 19.08.16 | 1:500    |
| drawing number |      |          | revision |
| 231_P30.003    |      |          | -        |
|                |      |          |          |

HEPORT DISCREPANCIES

DO NOT SCALE FROM THIS DRAWING
COPYRIGHT © DSDHA

USE LATEST REVISION
CHECK DIMENSIONS ON SITE

Proposed Elevation - Phoenix Street 1:500 @ A1