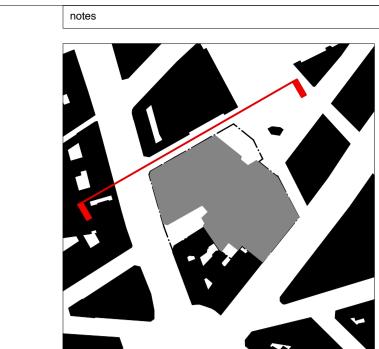

Proposed Elevation Phoenix Street

| drawn          | size | date     | scale    |
|----------------|------|----------|----------|
| RB             | A1   | 19.08.16 | 1:500    |
| drawing number |      |          | revision |
| 231_P30.003    |      |          | -        |
|                |      |          |          |