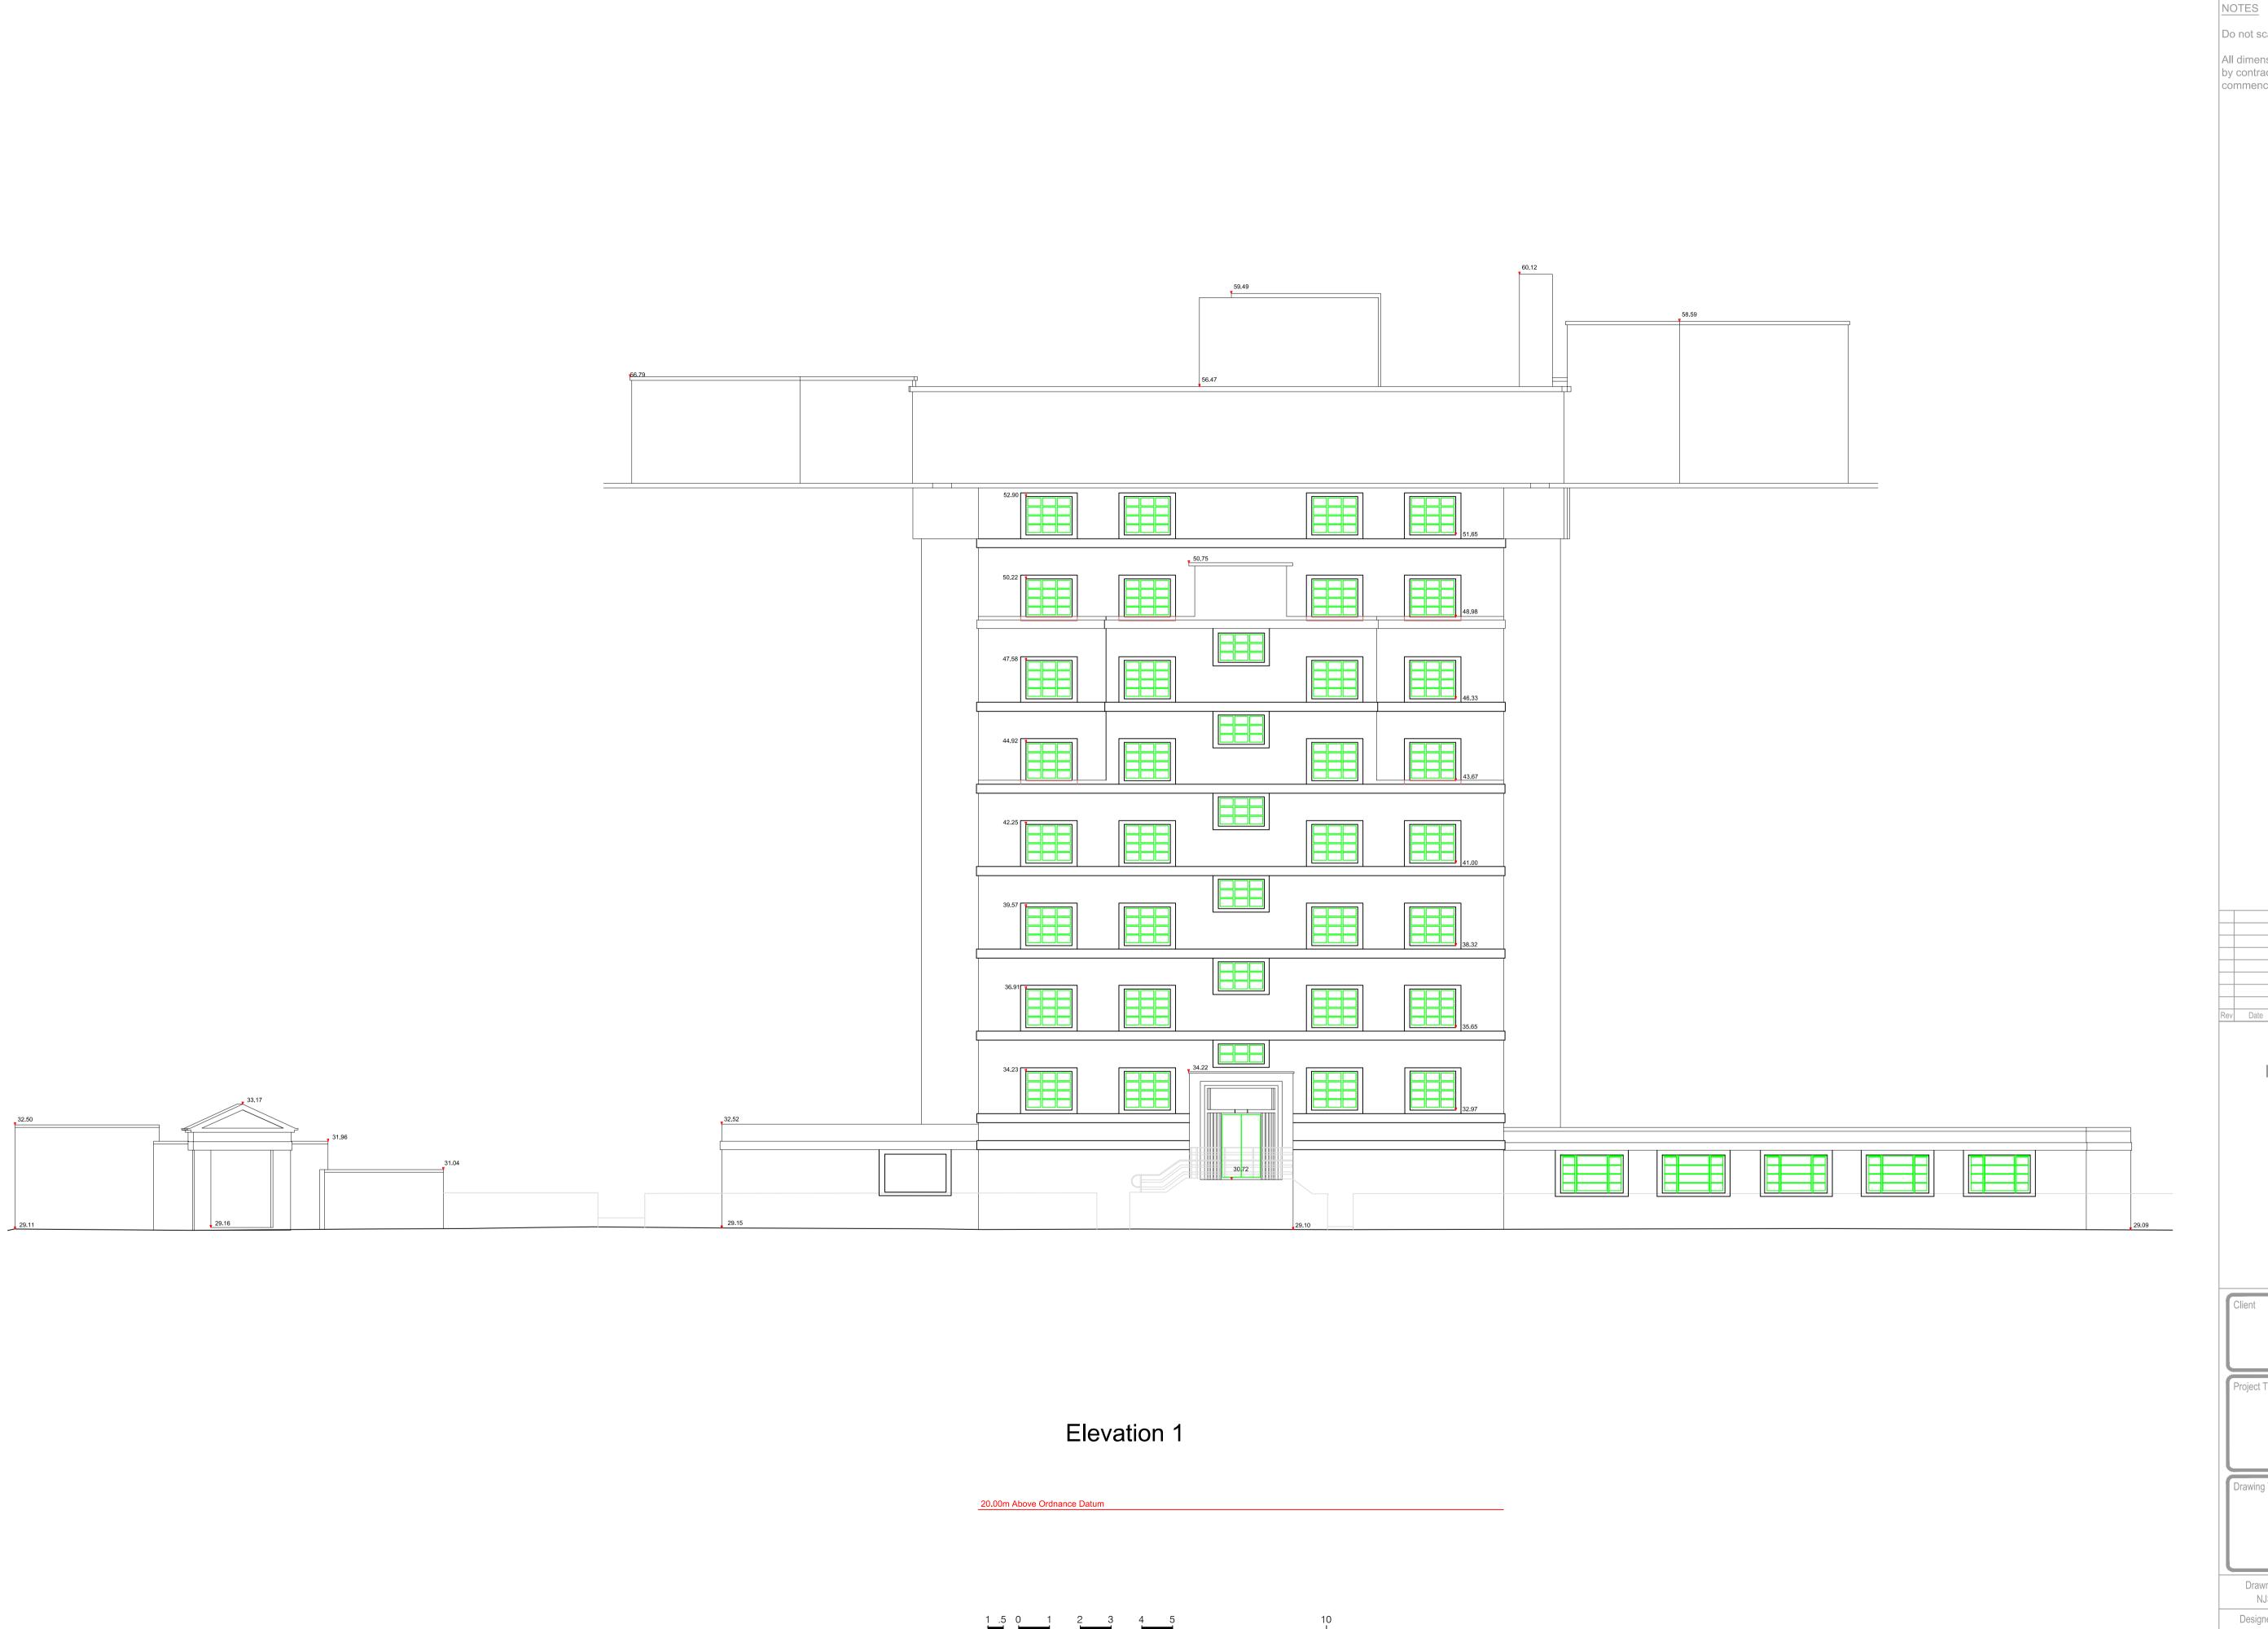

Savills

Project Title

Melia White House Hotel Albany Street, Regents Park London NW1 3

Drawing Title

Elevation 1

| Drawn by:    | Scale:      | Date:        |
|--------------|-------------|--------------|
| NJS          | 1:100@A1    | 12/07/16     |
| Designed by: | Checked by: | Approved by: |
| _            | CT          | Al           |