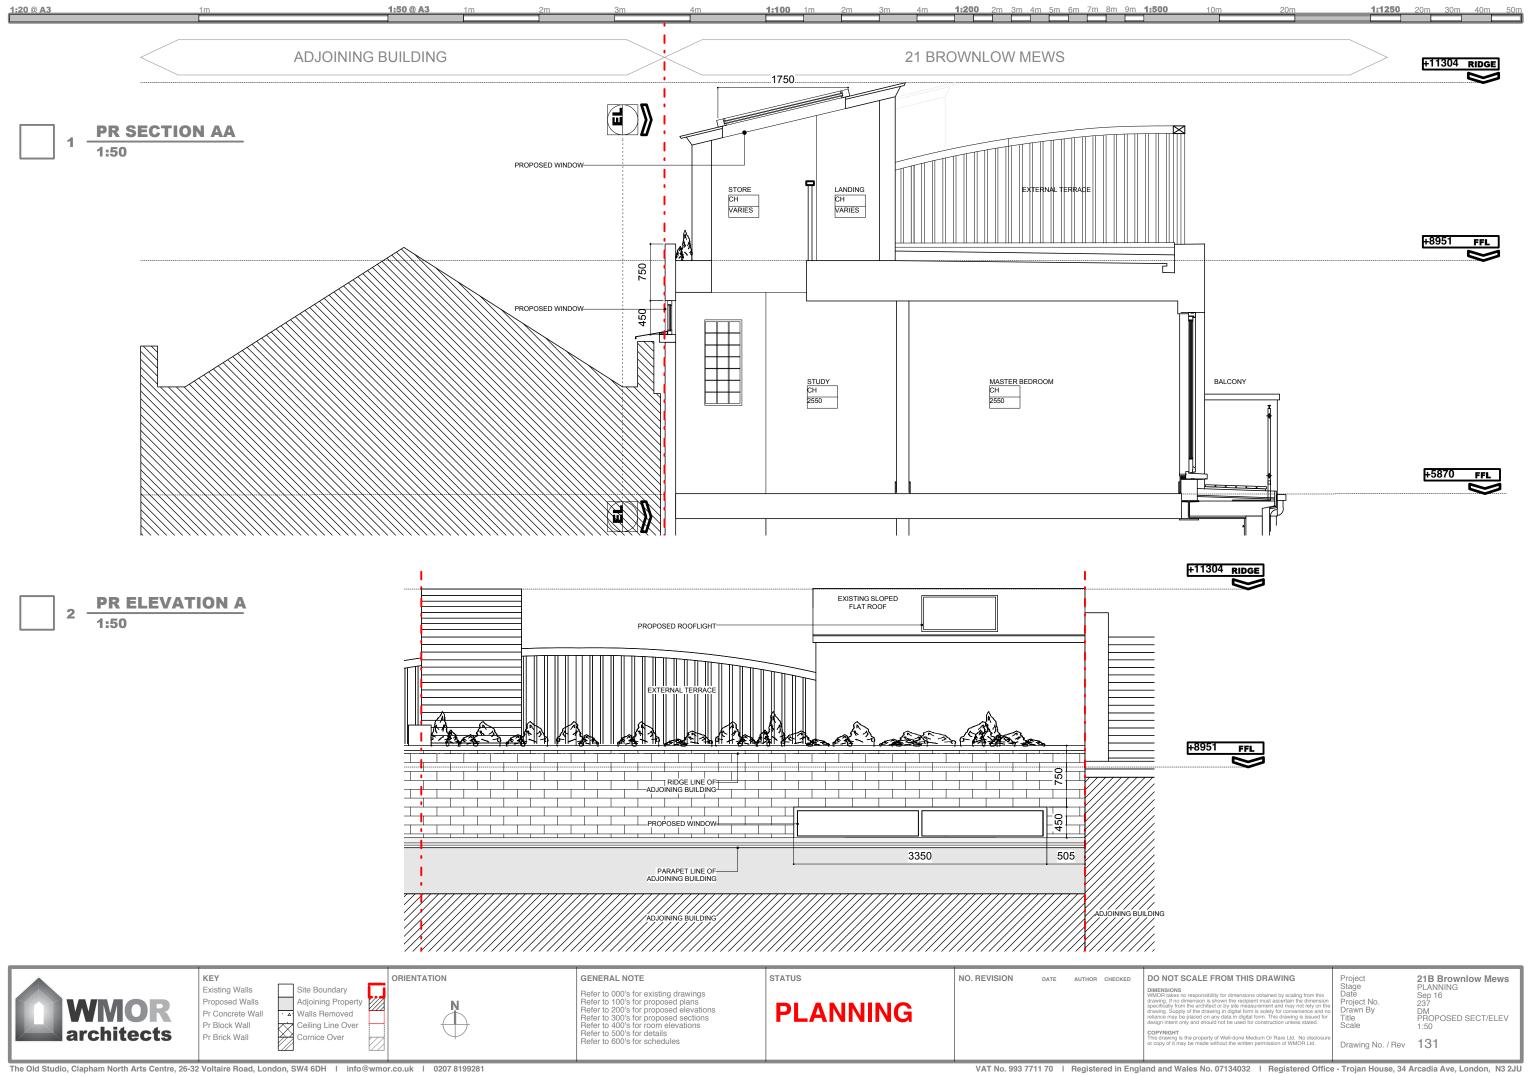

Existing Walls
Proposed Walls
Pr Concrete Wall
Pr Block Wall
Pr Brick Wall

Site Boundary
Adjoining Property
Walls Removed
Ceiling Line Over
Cornice Over

GENERAL NOTE

Refer to 000's for existing drawings Refer to 100's for proposed plans Refer to 200's for proposed elevations Refer to 300's for proposed sections Refer to 400's for room elevations Refer to 500's for details Refer to 600's for schedules STATUS

**PLANNING** 

EVISION DATE AUTHOR CH

DO NOT SCALE FROM THIS DRAWING

DIMENSIONS
WHOFI takes no responsibility for dimensions obtained by scaling from this drawing. If no dimension is shown the recipient must ascertain the dimension specifically from the architect or by site measurement and may not rely on the drawing. Supply of the drawing in digital form is solely for convenience and no design intent only and should not be used for construction unless state for design intent only and should not be used for construction unless state.

COPYRIGHT
This drawing is the property of Well-done Medium Or Rare Ltd. No dis or copy of it may be made without the written permission of WMOR Ltc

Project
Stage
Date
Project No.
Drawn By

21B Brownlow Mews
PLANNING
Sep 16
0. 237
DM
OS DATA
1:1250 @A3/1:500 @A3

Drawing No. / Rev 000

Existing Walls Proposed Walls Pr Concrete Wall Pr Block Wall Pr Brick Wall

**E** 

Site Boundary Adjoining Property · 

 Walls Removed Ceiling Line Over rnice Over

GENERAL NOTE

Refer to 000's for existing drawings Refer to 100's for proposed plans Refer to 200's for proposed elevations Refer to 300's for proposed sections Refer to 400's for room elevations Refer to 400's for room elevations Refer to 600's for schedules

**PLANNING** 

DO NOT SCALE FROM THIS DRAWING

21B Brownlow Mews PLANNING Sep 16 237 DM EXISTING PLANS 1:100