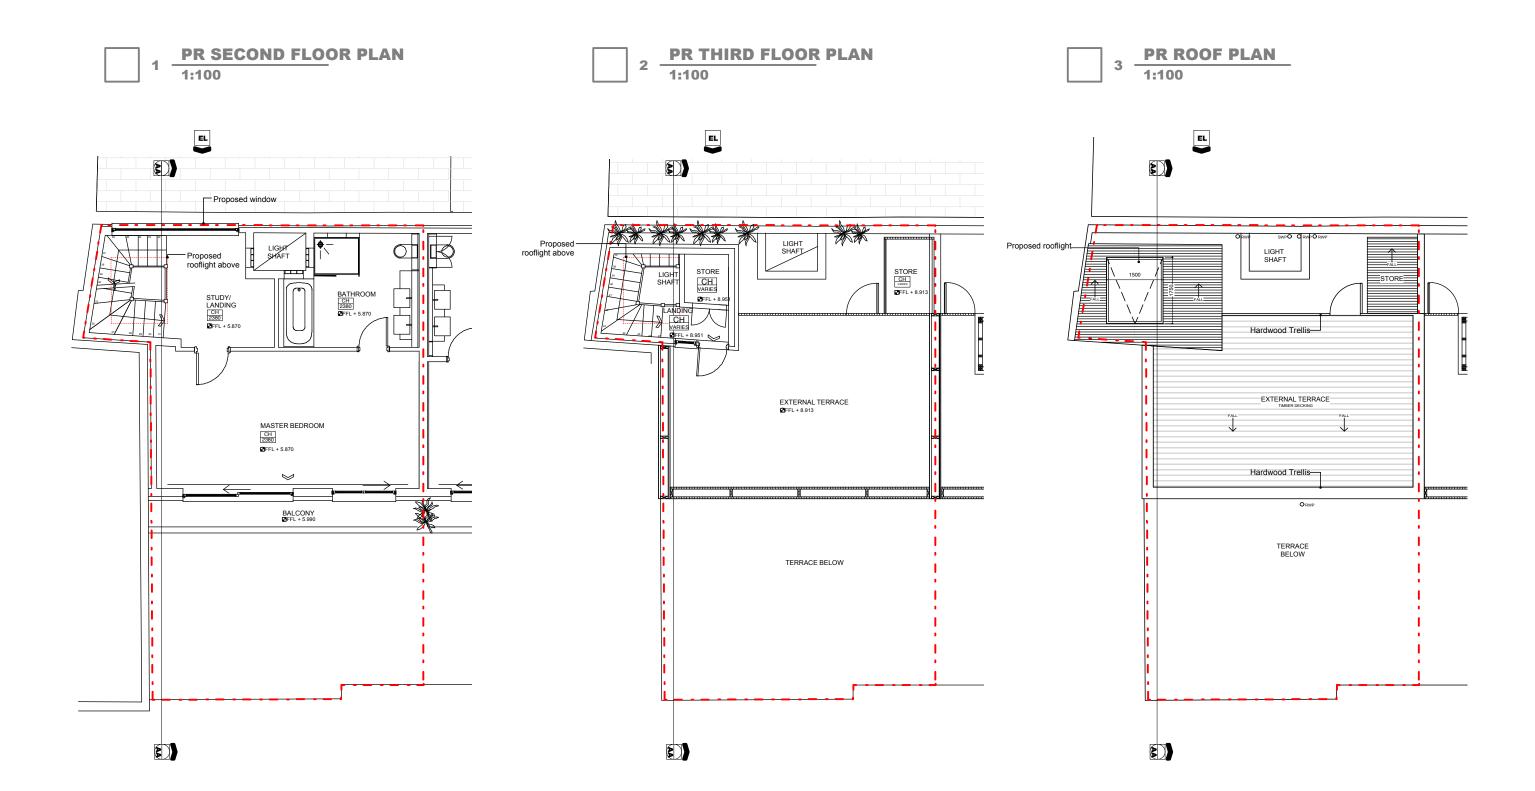

Drawing No. / Rev 000

Existing Walls Proposed Walls Pr Concrete Wall Pr Block Wall Pr Brick Wall

**E** 

Site Boundary Adjoining Property · 

 Walls Removed Ceiling Line Over rnice Over

GENERAL NOTE

Refer to 000's for existing drawings Refer to 100's for proposed plans Refer to 200's for proposed elevations Refer to 300's for proposed sections Refer to 400's for room elevations Refer to 400's for room elevations Refer to 600's for schedules