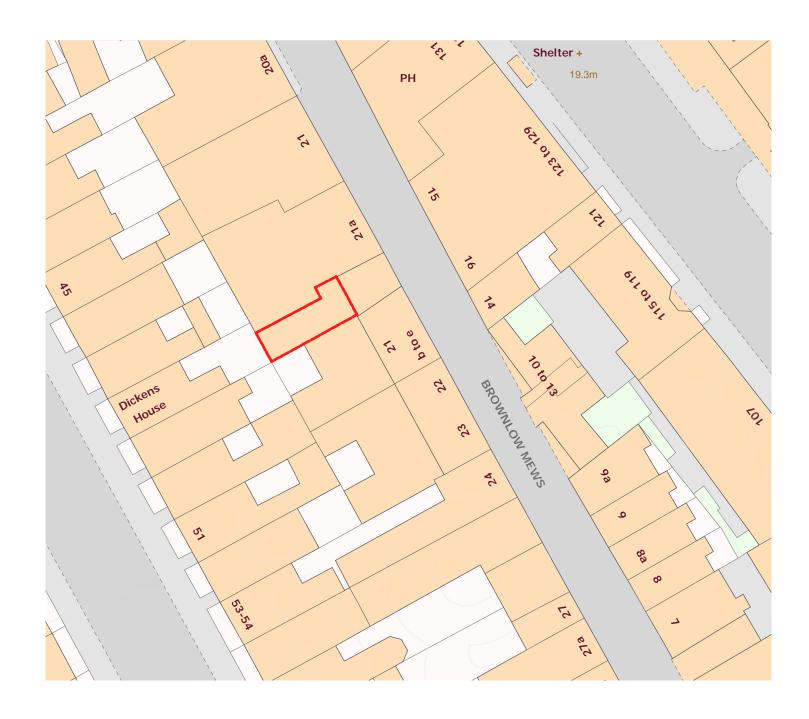

1:20 @ A3 1m 2m 3m 4m 1:100 1m 2m 3m 4m 1:200 2m 3m 4m 5m 6m 7m 8m 9m 1:500 10m 20m 1:1250 20m 30m 40m 50

1 LOCATION PLAN
1:1250

Ba or 1 Dodgan Special Shelter PH real of the state of th

2 BLOCK PLAN
1:500