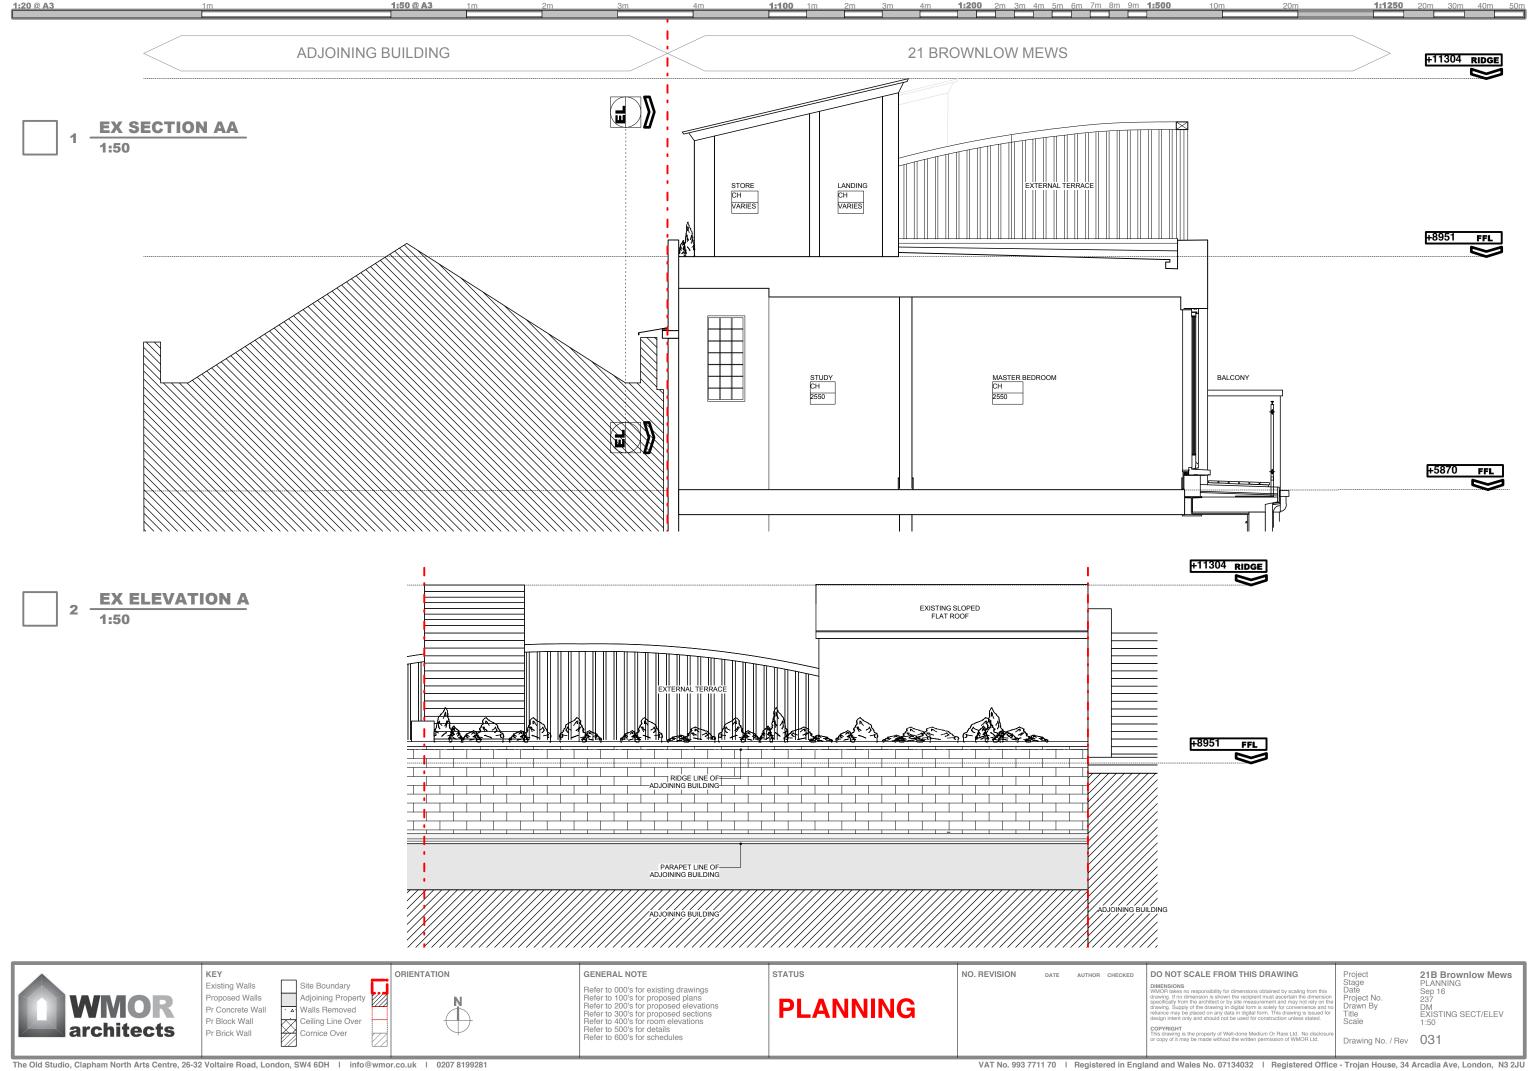

Existing Walls
Proposed Walls
Pr Concrete Wall
Pr Block Wall
Pr Brick Wall

Site Boundary
Adjoining Property
Walls Removed
Ceiling Line Over
Cornice Over

GENERAL NOTE

Refer to 000's for existing drawings Refer to 100's for proposed plans Refer to 200's for proposed elevations Refer to 300's for proposed sections Refer to 400's for room elevations Refer to 500's for details Refer to 600's for schedules STATUS