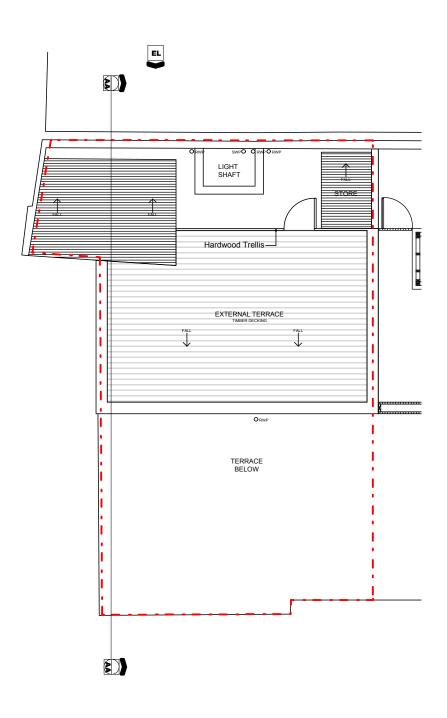

Existing Walls
Proposed Walls
Pr Concrete Wall
Pr Block Wall
Pr Brick Wall

Site Boundary
Adjoining Property
Walls Removed
Ceiling Line Over
Cornice Over

GENERAL NOTE

Refer to 000's for existing drawings Refer to 100's for proposed plans Refer to 200's for proposed elevations Refer to 300's for proposed sections Refer to 400's for room elevations Refer to 500's for details Refer to 600's for schedules STATUS