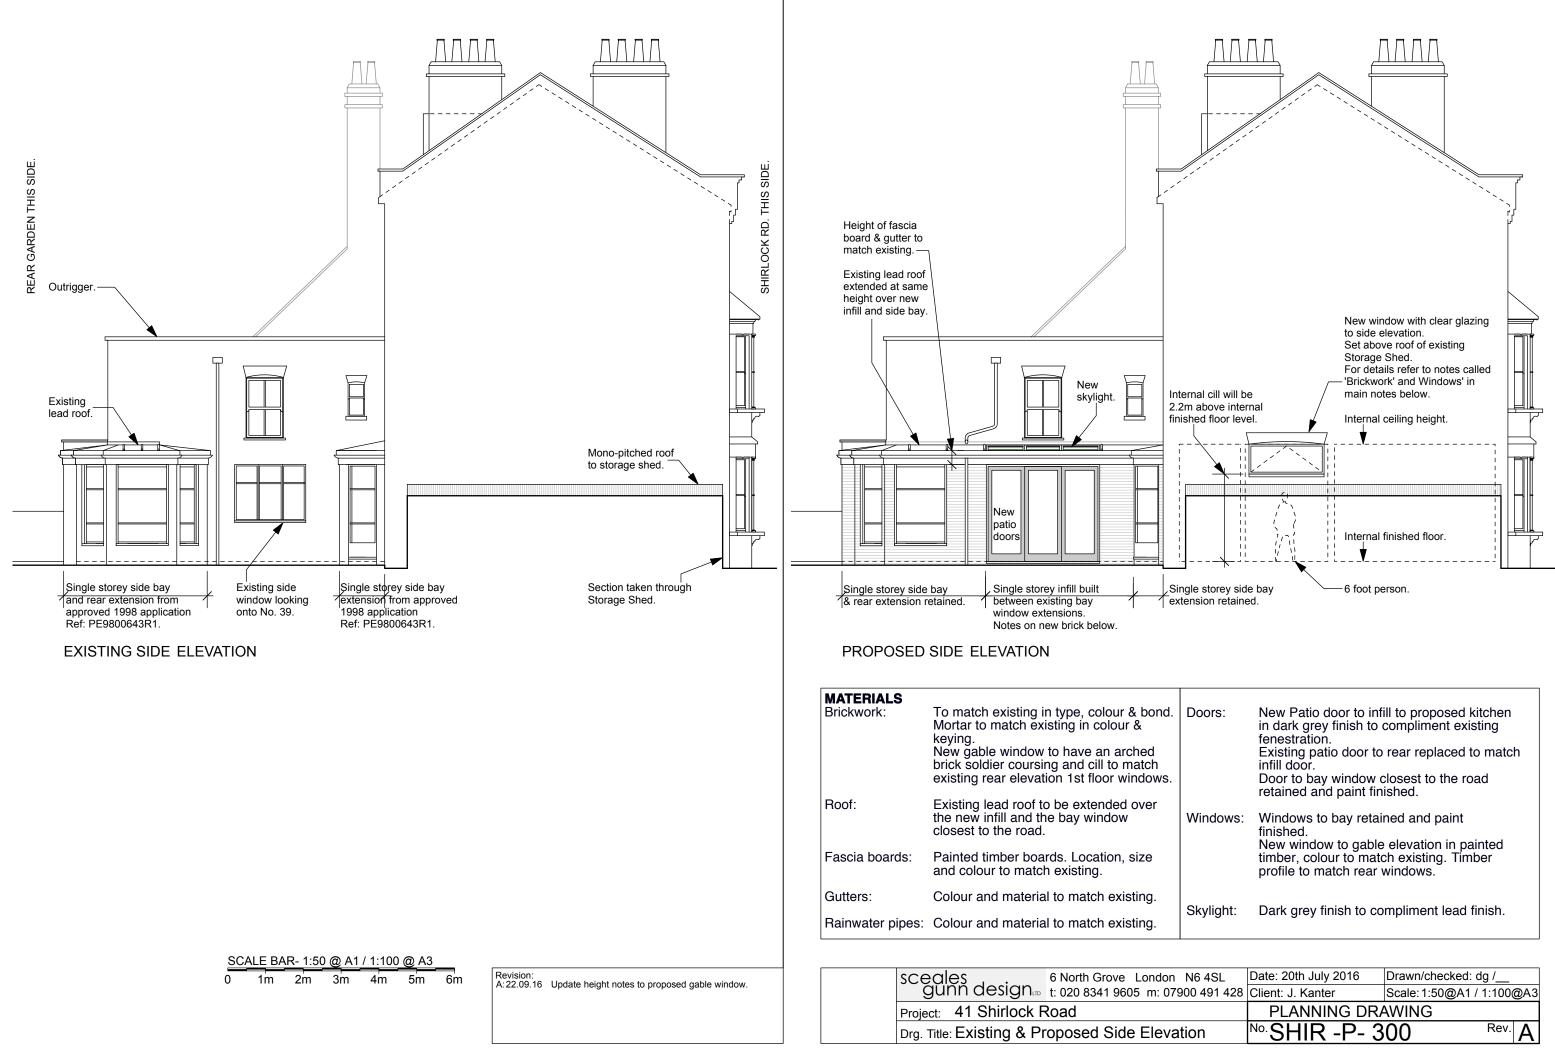

| Doors:    | New Patio door to infill to proposed kitchen<br>in dark grey finish to compliment existing<br>fenestration.<br>Existing patio door to rear replaced to match<br>infill door.<br>Door to bay window closest to the road<br>retained and paint finished. |
|-----------|--------------------------------------------------------------------------------------------------------------------------------------------------------------------------------------------------------------------------------------------------------|
| Windows:  | Windows to bay retained and paint<br>finished.<br>New window to gable elevation in painted<br>timber, colour to match existing. Timber<br>profile to match rear windows.                                                                               |
| Skylight: | Dark grey finish to compliment lead finish.                                                                                                                                                                                                            |

| N6 4SL     | Date: 20th July 2016     | Drawn/checked: dg /       |  |
|------------|--------------------------|---------------------------|--|
| 00 491 428 | Client: J. Kanter        | Scale: 1:50@A1 / 1:100@A3 |  |
|            | PLANNING DRAWING         |                           |  |
| ion        | <sup>№</sup> .SHIR -P- 3 | 00 Rev. A                 |  |