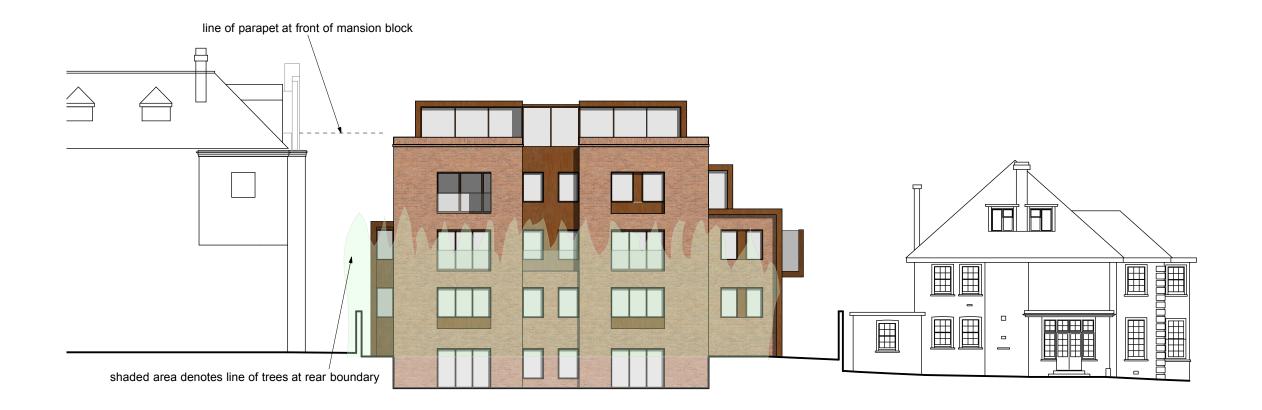

PROPOSED FRONT ELEVATION

PROPOSED REAR ELEVATION

This drawing is prepared for the purposes of a planning application and to show design intent only. The information contained herein must not tused for costling, construction, engineering or any other purposes without agreement in writing from Waugh Thistleton Architects Ltd.

NOT

rear planting and notes added ground floor window bays enlarged COMMENTS DATE

APPLICATION

b 264-270 Finchley Road

Title Front and Rear elevations

Date April 2014
Scale 1:200 @ A3

Drawn AL

Waugh Thistleton
Architects Lid
A Paul Street
London EC2A 4NA
Telephone
444 (0)20 7613 5727
Fax
444 (0)20 7613 5749
email/web
waughthistleton.com