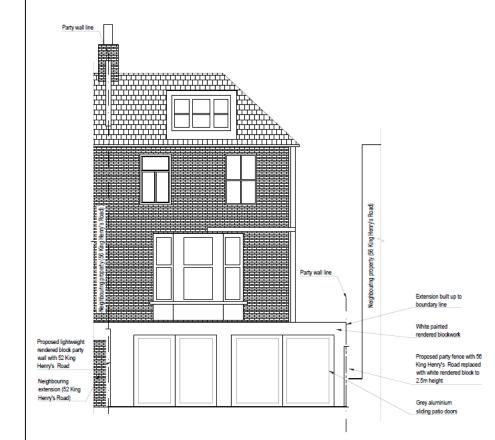

## Existing/approved and proposed front elevation

| STATUS                      | DRAWING TITLE                                  | CLIENT     | PROJECT               | SCALE | DRAWING NO. |
|-----------------------------|------------------------------------------------|------------|-----------------------|-------|-------------|
| Drawing issued for planning | Existing/approved and proposed front elevation | Peter Wood | 54c King Henry's Road | 1:100 | D003R       |