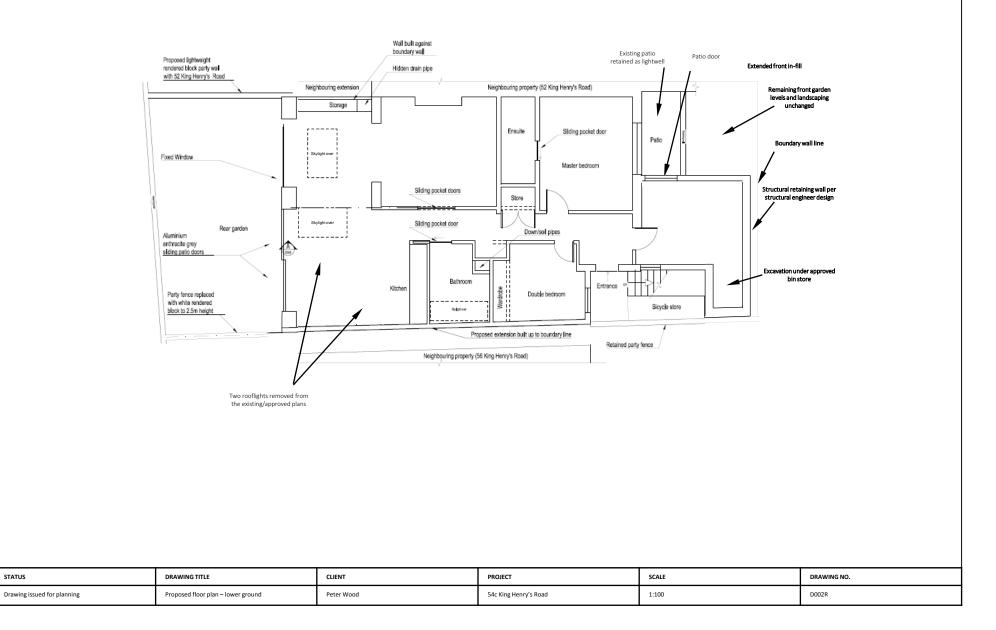

# Existing / approved floor plan – lower ground



| STATUS                      | DRAWING TITLE                                 | CLIENT     | PROJECT               | SCALE | DRAWING NO. |
|-----------------------------|-----------------------------------------------|------------|-----------------------|-------|-------------|
| Drawing issued for planning | Existing / approved floor plan – lower ground | Peter Wood | 54c King Henry's Road | 1:100 | D001R       |

#### Proposed floor plan – lower ground

STATUS



## Existing/approved and proposed front elevation





| STATUS                      | DRAWING TITLE                                  | CLIENT     | PROJECT               | SCALE | DRAWING NO. |
|-----------------------------|------------------------------------------------|------------|-----------------------|-------|-------------|
| Drawing issued for planning | Existing/approved and proposed front elevation | Peter Wood | 54c King Henry's Road | 1:100 | D003R       |

### Existing/approved and proposed rear elevation





| STATUS                      | DRAWING TITLE                                 | CLIENT     | PROJECT               | SCALE | DRAWING NO. |
|-----------------------------|-----------------------------------------------|------------|-----------------------|-------|----