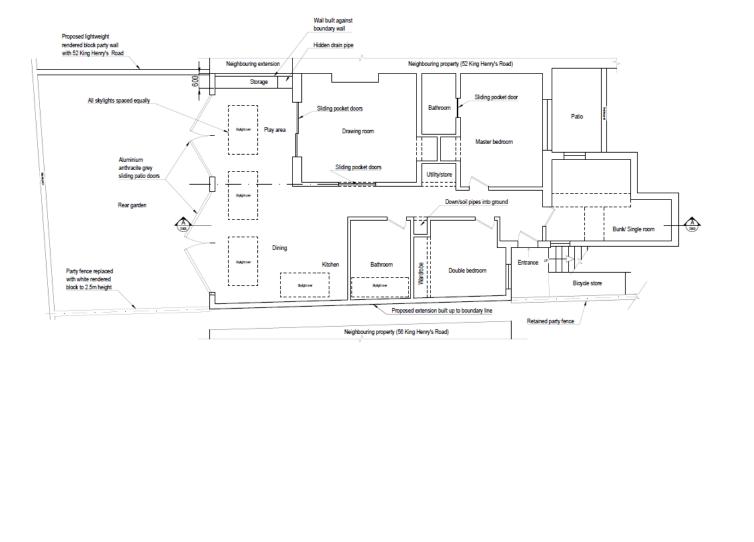

# Existing / approved floor plan – lower ground

| STATUS                      | DRAWING TITLE                                 | CLIENT     | PROJECT               | SCALE | DRAWING NO. |
|-----------------------------|-----------------------------------------------|------------|-----------------------|-------|-------------|
| Drawing issued for planning | Existing / approved floor plan – lower ground | Peter Wood | 54c King Henry's Road | 1:100 | D001R       |