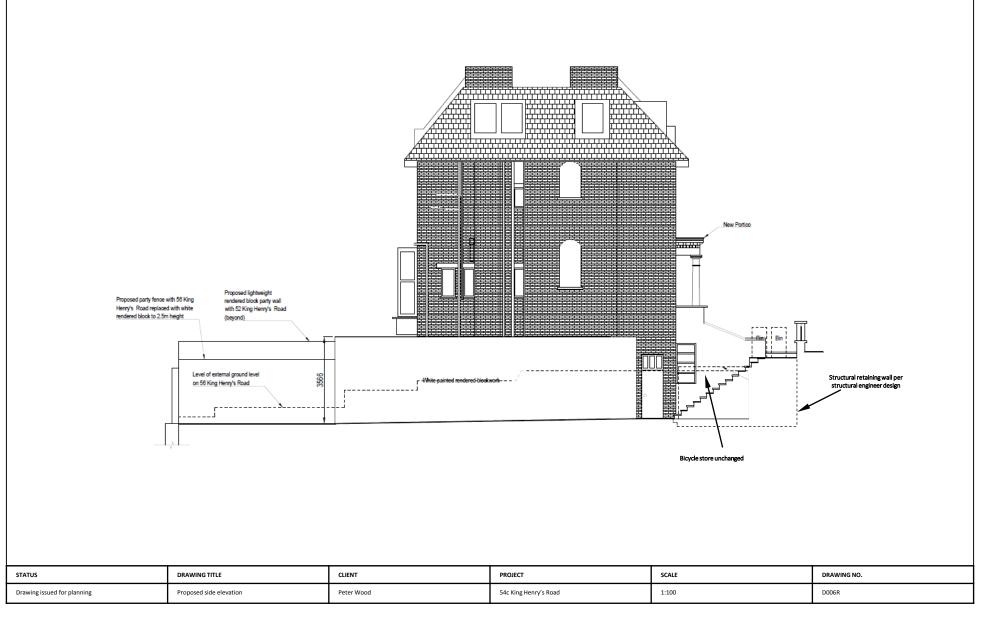

#### **Proposed side elevation**

STATUS

| STATUS                      | DRAWING TITLE              | CLIENT     | PROJECT               | SCALE | DRAWING NO. |
|-----------------------------|----------------------------|------------|-----------------------|-------|-------------|
| Drawing issued for planning | Existing/approved roofplan | Peter Wood | 54c King Henry's Road | 1:100 | D009R       |