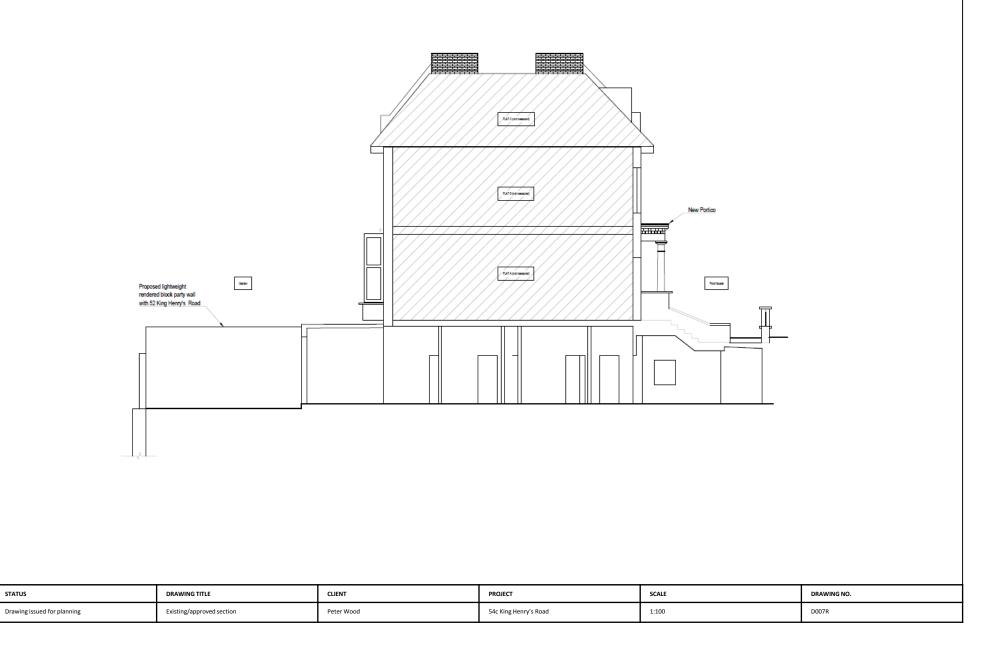

#### **Proposed side elevation**

STATUS

| STATUS                      | DRAWING TITLE              | CLIENT     | PROJECT               | SCALE | DRAWING NO. |
|-----------------------------|----------------------------|------------|-----------------------|-------|-------------|
| Drawing issued for planning | Existing/approved roofplan | Peter Wood | 54c King Henry's Road | 1:100 | D009R       |