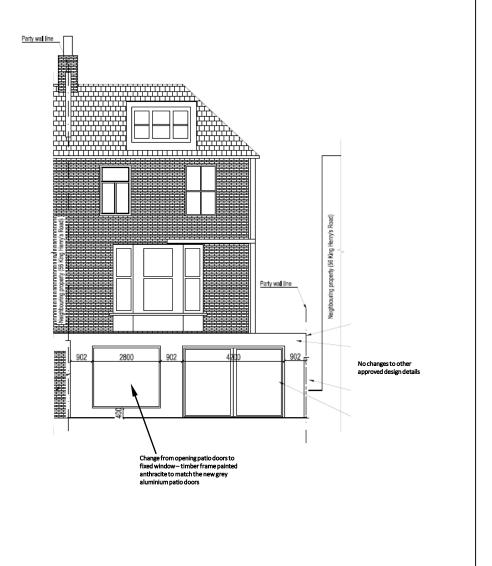

### Existing/approved and proposed rear elevation

| STATUS                      | DRAWING TITLE                                 | CLIENT     | PROJECT               | SCALE | DRAWING NO. |
|-----------------------------|-----------------------------------------------|------------|-----------------------|-------|-------------|
| Drawing issued for planning | Existing/approved and proposed rear elevation | Peter Wood | 54c King Henry's Road | 1:100 | D004R       |