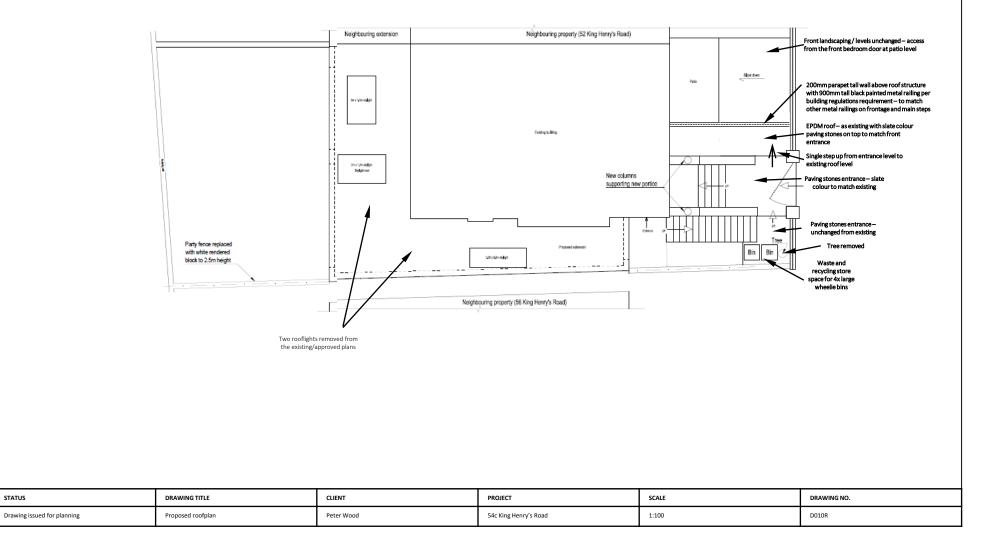

IENT     | PROJECT               | SCALE | DRAWING NO. |
|-----------------------------|-----------------------------------------------|------------|-----------------------|-------|-------------|
| Drawing issued for planning | Existing/approved and proposed rear elevation | Peter Wood | 54c King Henry's Road | 1:100 | D004R       |

## **Existing/approved side elevation**



#### **Proposed side elevation**





STATUS







| STATUS                      | DRAWING TITLE              | CLIENT     | PROJECT               | SCALE | DRAWING NO. |
|-----------------------------|----------------------------|------------|-----------------------|-------|-------------|
| Drawing issued for planning | Existing/approved roofplan | Peter Wood | 54c King Henry's Road | 1:100 | D009R       |

STATUS