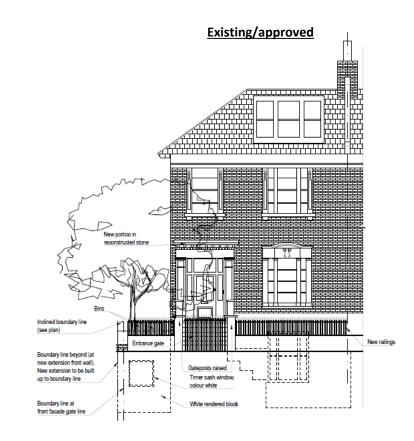

## Existing/approved and proposed front elevation

| STATUS                      | DRAWING TITLE                                  | CLIENT     | PROJECT               | SCALE | DRAWING NO. |
|-----------------------------|------------------------------------------------|------------|-----------------------|-------|-------------|
| Drawing issued for planning | Existing/approved and proposed front elevation | Peter Wood | 54c King Henry's Road | 1:100 | D003R       |