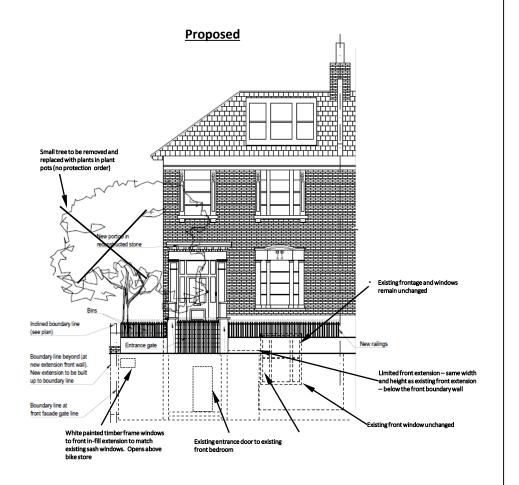

## Existing/approved and proposed front elevation

| STATUS                      | DRAWING TITLE                                  | CLIENT     | PROJECT               | SCALE | DRAWING NO. |
|-----------------------------|------------------------------------------------|------------|-----------------------|-------|-------------|
| Drawing issued for planning | Existing/approved and proposed front elevation | Peter Wood | 54c King Henry's Road | 1:100 | D003R       |