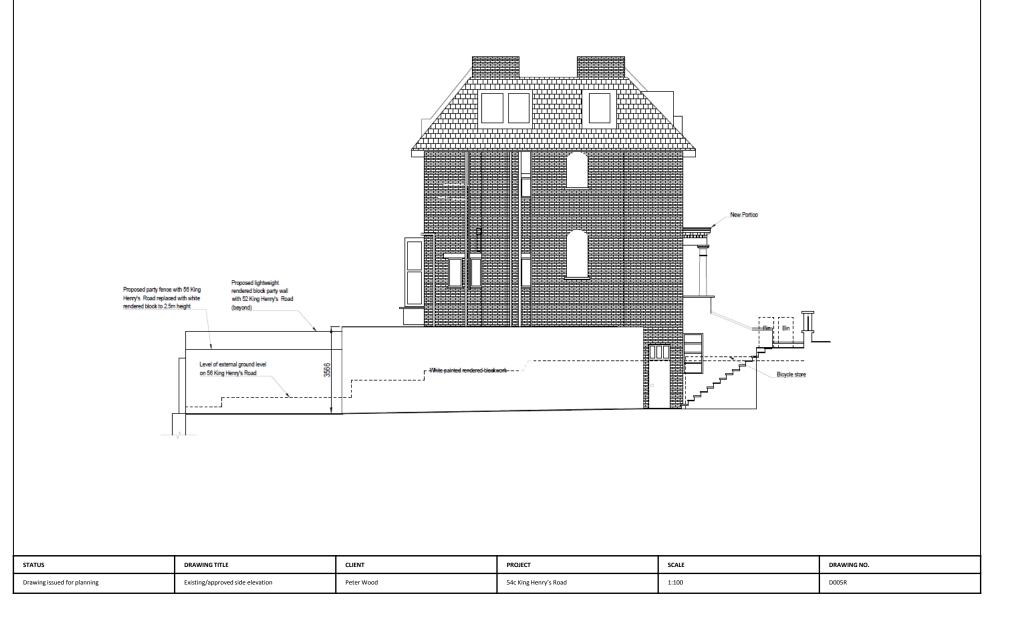

O. |
|-----------------------------|------------------------------------------------|------------|-----------------------|-------|-------------|
| Drawing issued for planning | Existing/approved and proposed front elevation | Peter Wood | 54c King Henry's Road | 1:100 | D003R       |

### Existing/approved and proposed rear elevation





| STATUS                      | DRAWING TITLE                                 | CLIENT     | PROJECT               | SCALE | DRAWING NO. |
|-----------------------------|-----------------------------------------------|------------|-----------------------|-------|-------------|
| Drawing issued for planning | Existing/approved and proposed rear elevation | Peter Wood | 54c King Henry's Road | 1:100 | D004R       |

## **Existing/approved side elevation**



#### **Proposed side elevation**





STATUS







| STATUS                      | DRAWING TITLE              | CLIENT     | PROJECT               | SCALE | DRAWING NO. |
|-----------------------------|----------------------------|------------|-----------------------|-------|-------------|
| Drawing issued for planning | Existing/approved roofplan | Peter Wood | 54c King Henry's Road | 1:100 | D009R       |

STATUS