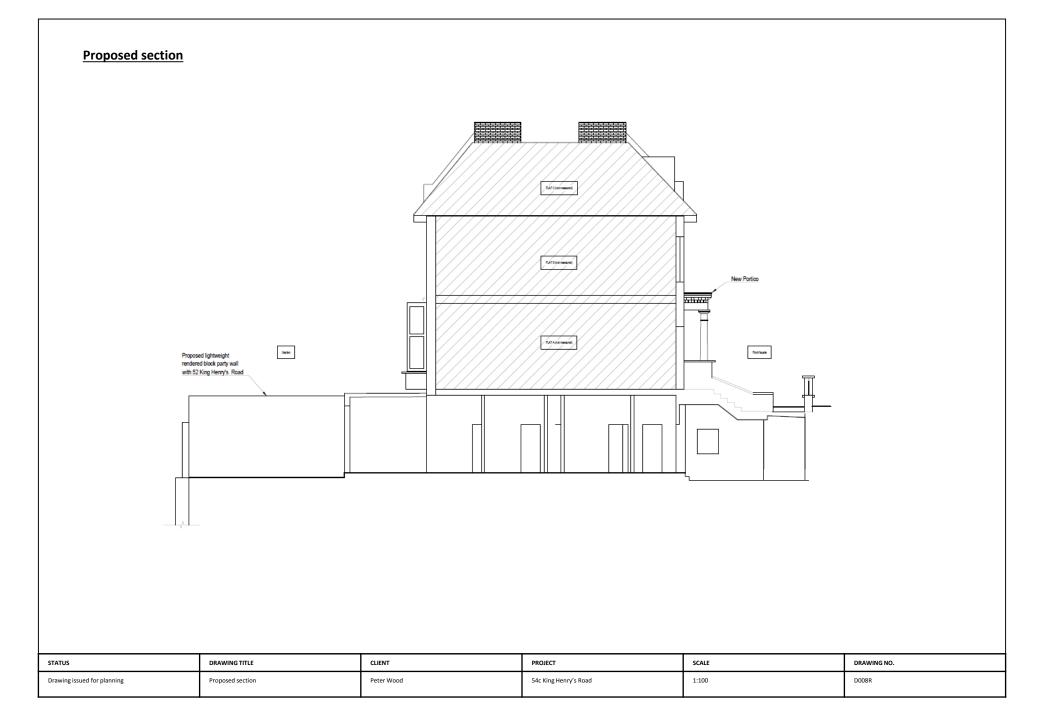

# Existing / approved floor plan – lower ground

| STATUS                      | DRAWING TITLE                                 | CLIENT     | PROJECT               | SCALE | DRAWING NO. |
|-----------------------------|-----------------------------------------------|------------|-----------------------|-------|-------------|
| Drawing issued for planning | Existing / approved floor plan – lower ground | Peter Wood | 54c King Henry's Road | 1:100 | D001R       |

#### Proposed floor plan – lower ground

STATUS