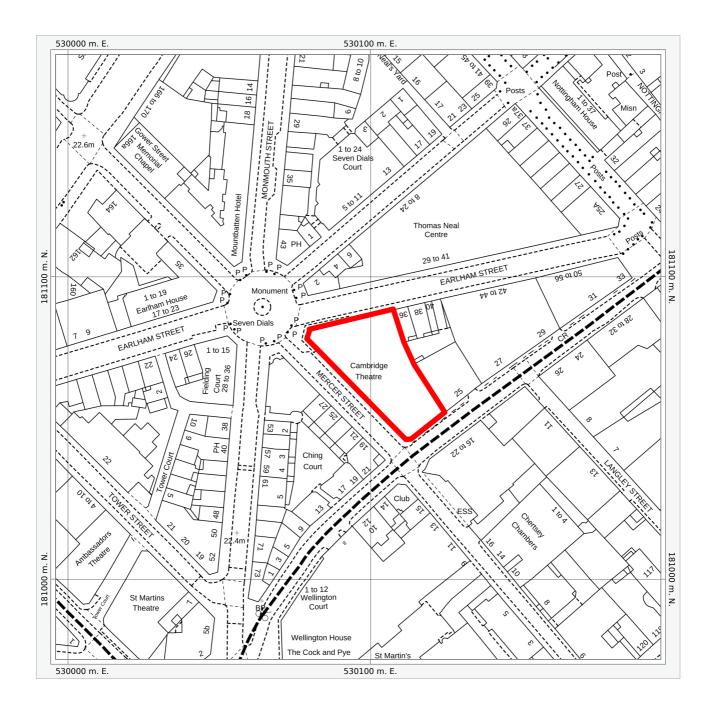

The representation of a road, track or path is no evidence of a right of way. The representation of features a lines is no evidence of a property boundary.

Ground Scale: 1:1250 Bottom Left: 529996 180974 Top Right: 530196 181174 Center: 530096 181074 Area: 200m x 200m

Cambridge Theatre, Earlham Street LONDON WC2H 9HU