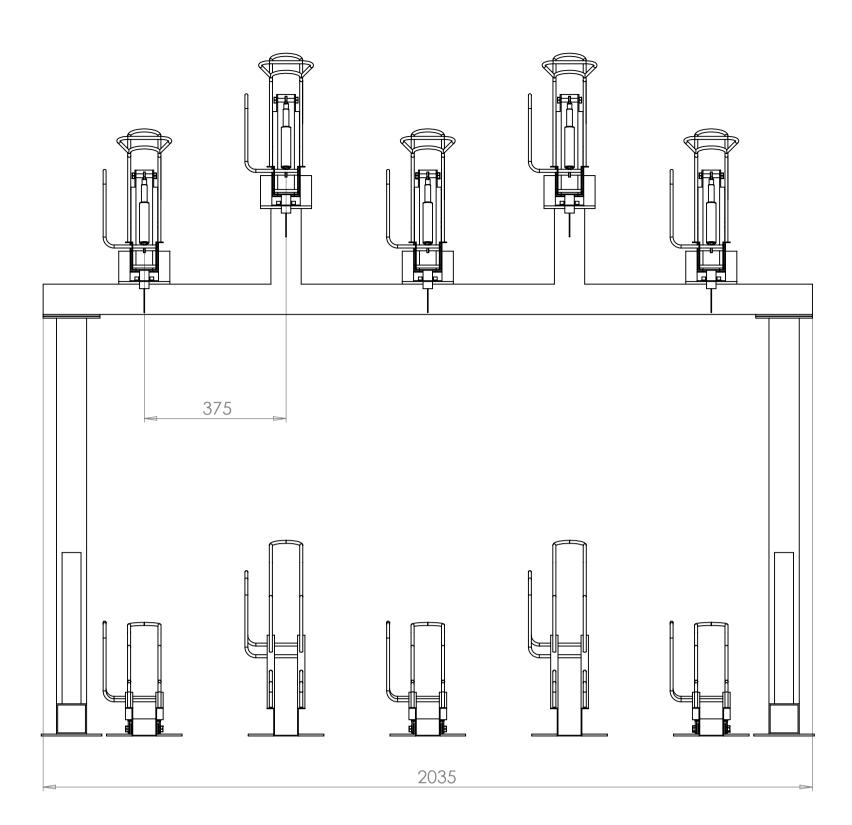

| UNLESS OTHERWISE SPECIFIED: FIN<br>DIMENSIONS ARE IN MILLIMETERS<br>SURFACE FINISH:<br>TOLERANCES:<br>LINEAR:<br>ANGULAR: |      |     | FINISH: |      |          |   | DEBUR AND<br>BREAK SHARP<br>EDGES | DO NOT SCALE DRAWING REVISION                    |  |              |    |  |
|---------------------------------------------------------------------------------------------------------------------------|------|-----|---------|------|----------|---|-----------------------------------|--------------------------------------------------|--|--------------|----|--|
|                                                                                                                           | NAME | SIG | NATURE  | DATE |          |   |                                   | TITLE:                                           |  |              |    |  |
| DRAWN                                                                                                                     |      |     |         |      |          |   |                                   | Dike Deek Calutions                              |  |              |    |  |
| CHK'D                                                                                                                     |      |     |         |      |          |   |                                   | Bike Dock Solutions<br>www.bikedocksolutions.com |  |              |    |  |
| APPV'D                                                                                                                    |      |     |         |      |          |   |                                   | 0800 612 6113                                    |  |              |    |  |
| MFG                                                                                                                       |      |     |         |      |          |   |                                   |                                                  |  |              |    |  |
| Q.A                                                                                                                       |      |     |         |      | MATERIAL | : |                                   | Two Tier Customer Drawing                        |  |              | 41 |  |
|                                                                                                                           |      |     |         |      |          |   |                                   |                                                  |  |              |    |  |
|                                                                                                                           |      |     |         |      | WEIGHT:  |   |                                   | SCALE:1:10                                       |  | SHEET 1 OF 1 |    |  |