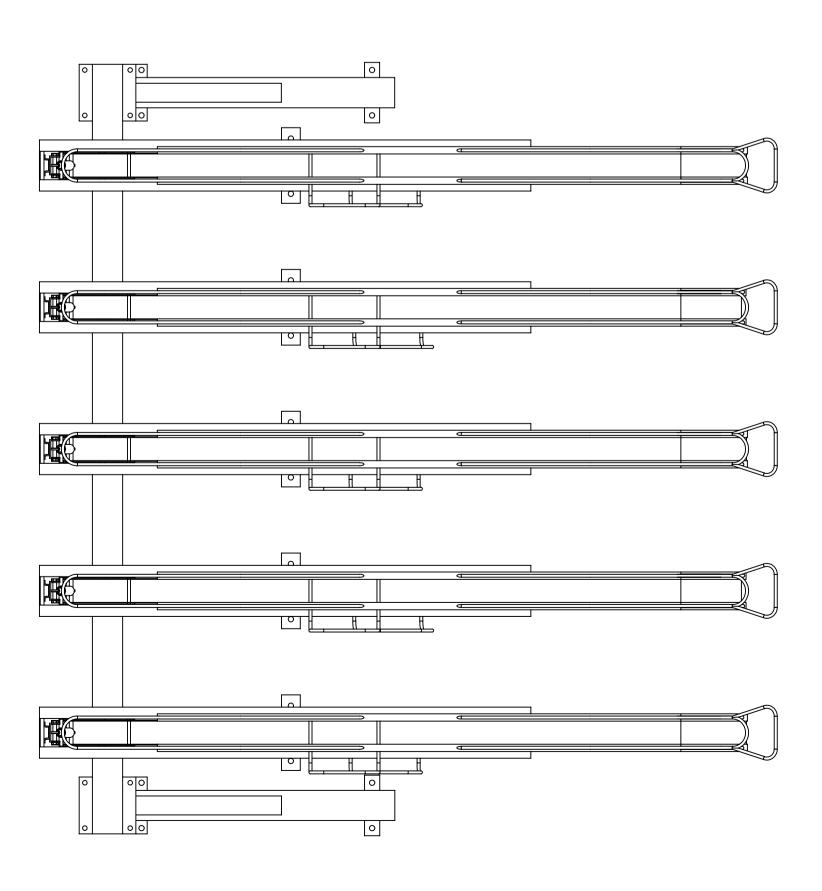

| UNLESS OTHERWISE SPECIFIED: FIN<br>DIMENSIONS ARE IN MILLIMETERS<br>SURFACE FINISH:<br>TOLERANCES:<br>LINEAR:<br>ANGULAR: |      |     | FINISH: |      |          |   | DEBUR AND<br>BREAK SHARP<br>EDGES | DO NOT SCALE DRAWING REVISION                    |  |              |    |  |
|---------------------------------------------------------------------------------------------------------------------------|------|-----|---------|------|----------|---|-----------------------------------|--------------------------------------------------|--|--------------|----|--|
|                                                                                                                           | NAME | SIG | NATURE  | DATE |          |   |                                   | TITLE:                                           |  |              |    |  |
| DRAWN                                                                                                                     |      |     |         |      |          |   |                                   | Dike Deek Calutions                              |  |              |    |  |
| CHK'D                                                                                                                     |      |     |         |      |          |   |                                   | Bike Dock Solutions<br>www.bikedocksolutions.com |  |              |    |  |
| APPV'D                                                                                                                    |      |     |         |      |          |   |                                   | 0800 612 6113                                    |  |              |    |  |
| MFG                                                                                                                       |      |     |         |      |          |   |                                   |                                                  |  |              |    |  |
| Q.A                                                                                                                       |      |     |         |      | MATERIAL | : |                                   | Two Tier Customer Drawing                        |  |              | 41 |  |
|                                                                                                                           |      |     |         |      |          |   |                                   |                                                  |  |              |    |  |
|                                                                                                                           |      |     |         |      | WEIGHT:  |   |                                   | SCALE:1:10                                       |  | SHEET 1 OF 1 |    |  |