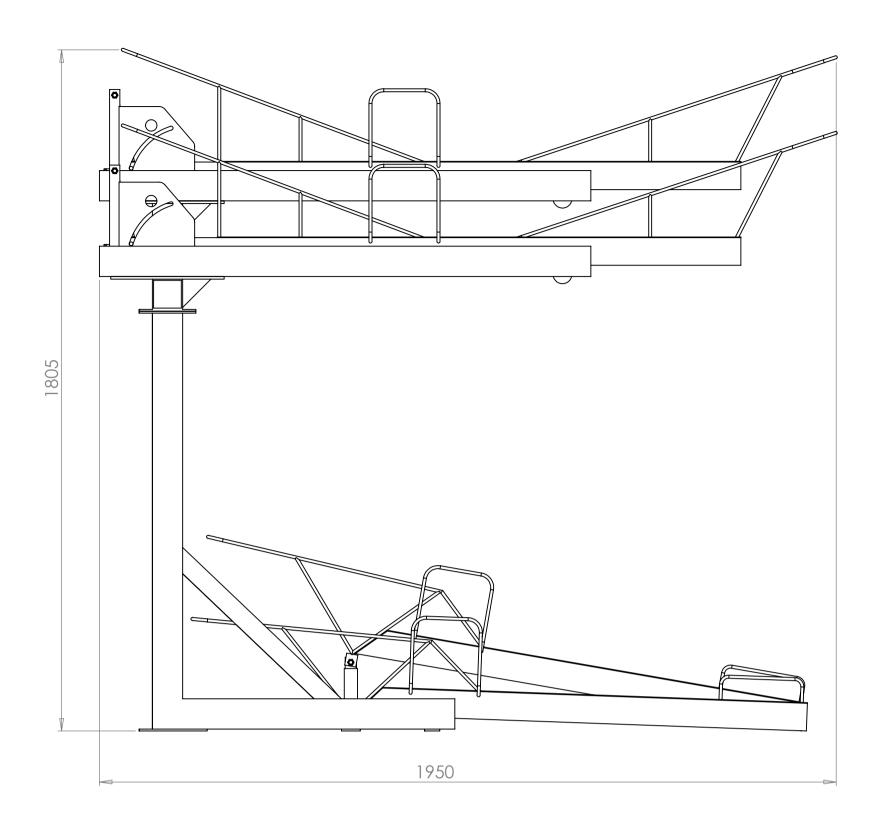

| UNLESS OTHERWISE SPECIFIED: FIN<br>DIMENSIONS ARE IN MILLIMETERS<br>SURFACE FINISH:<br>TOLERANCES:<br>LINEAR:<br>ANGULAR: |      |     | FINISH: |      |          |   | DEBUR AND<br>BREAK SHARP<br>EDGES | DO NOT SCALE DRAWING REVISION                    |  |              |    |  |
|---------------------------------------------------------------------------------------------------------------------------|------|-----|---------|------|----------|---|-----------------------------------|--------------------------------------------------|--|--------------|----|--|
|                                                                                                                           | NAME | SIG | NATURE  | DATE |          |   |                                   | TITLE:                                           |  |              |    |  |
| DRAWN                                                                                                                     |      |     |         |      |          |   |                                   | Dike Deek Calutions                              |  |              |    |  |
| CHK'D                                                                                                                     |      |     |         |      |          |   |                                   | Bike Dock Solutions<br>www.bikedocksolutions.com |  |              |    |  |
| APPV'D                                                                                                                    |      |     |         |      |          |   |                                   | 0800 612 6113                                    |  |              |    |  |
| MFG                                                                                                                       |      |     |         |      |          |   |                                   |                                                  |  |              |    |  |
| Q.A                                                                                                                       |      |     |         |      | MATERIAL | : |                                   | Two Tier Customer Drawing                        |  |              | 41 |  |
|                                                                                                                           |      |     |         |      |          |   |                                   |                                                  |  |              |    |  |
|                                                                                                                           |      |     |         |      | WEIGHT:  |   |                                   | SCALE:1:10                                       |  | SHEET 1 OF 1 |    |  |