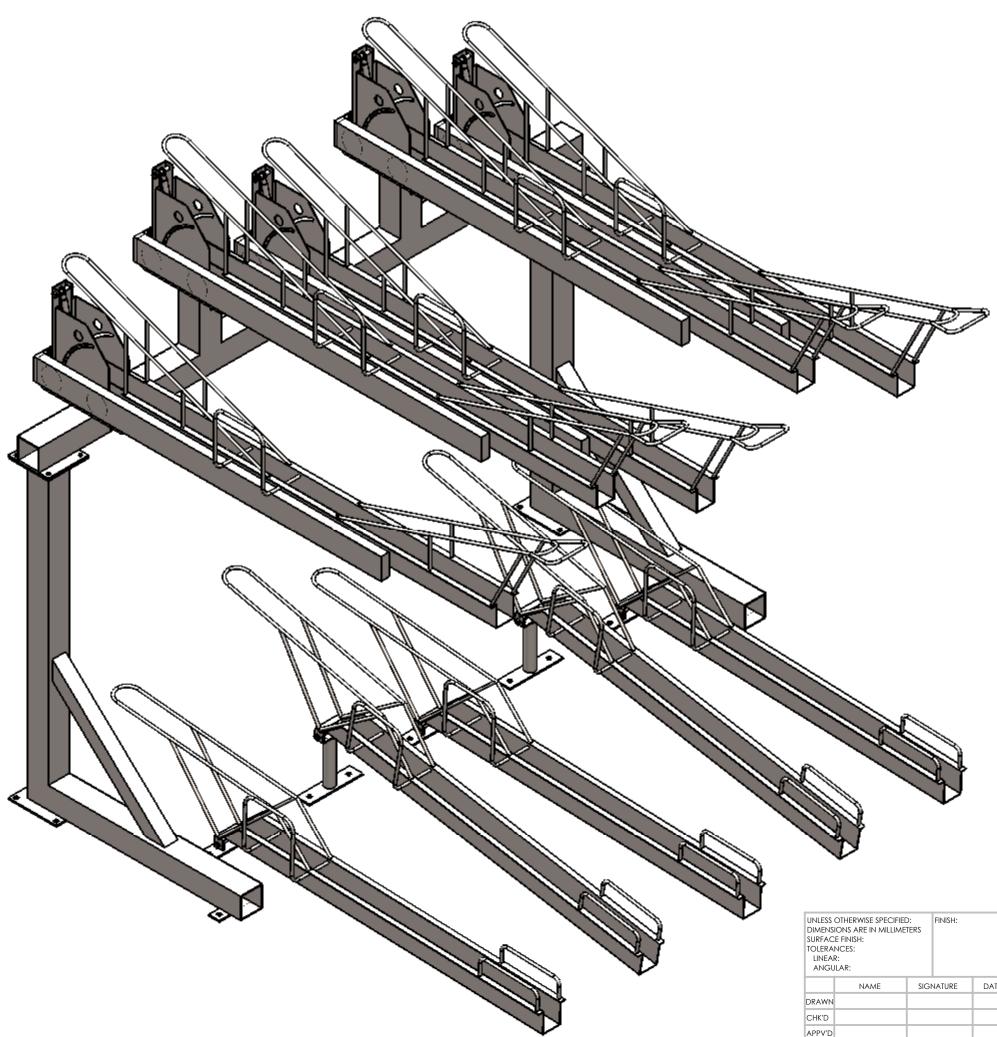

| UNLESS OTHERWISE SPECIFIED: FIN<br>DIMENSIONS ARE IN MILLIMETERS<br>SURFACE FINISH:<br>TOLERANCES:<br>LINEAR:<br>ANGULAR: |      |     | FINISH: |      |          |   | DEBUR AND<br>BREAK SHARP<br>EDGES | DO NOT SCALE DRAWING REVISION                    |  |              |    |  |
|---------------------------------------------------------------------------------------------------------------------------|------|-----|---------|------|----------|---|-----------------------------------|--------------------------------------------------|--|--------------|----|--|
|                                                                                                                           | NAME | SIG | NATURE  | DATE |          |   |                                   | TITLE:                                           |  |              |    |  |
| DRAWN                                                                                                                     |      |     |         |      |          |   |                                   | Dike Deek Calutions                              |  |              |    |  |
| CHK'D                                                                                                                     |      |     |         |      |          |   |                                   | Bike Dock Solutions<br>www.bikedocksolutions.com |  |              |    |  |
| APPV'D                                                                                                                    |      |     |         |      |          |   |                                   | 0800 612 6113                                    |  |              |    |  |
| MFG                                                                                                                       |      |     |         |      |          |   |                                   |                                                  |  |              |    |  |
| Q.A                                                                                                                       |      |     |         |      | MATERIAL | : |                                   | Two Tier Customer Drawing                        |  |              | 41 |  |
|                                                                                                                           |      |     |         |      |          |   |                                   |                                                  |  |              |    |  |
|                                                                                                                           |      |     |         |      | WEIGHT:  |   |                                   | SCALE:1:10                                       |  | SHEET 1 OF 1 |    |  |