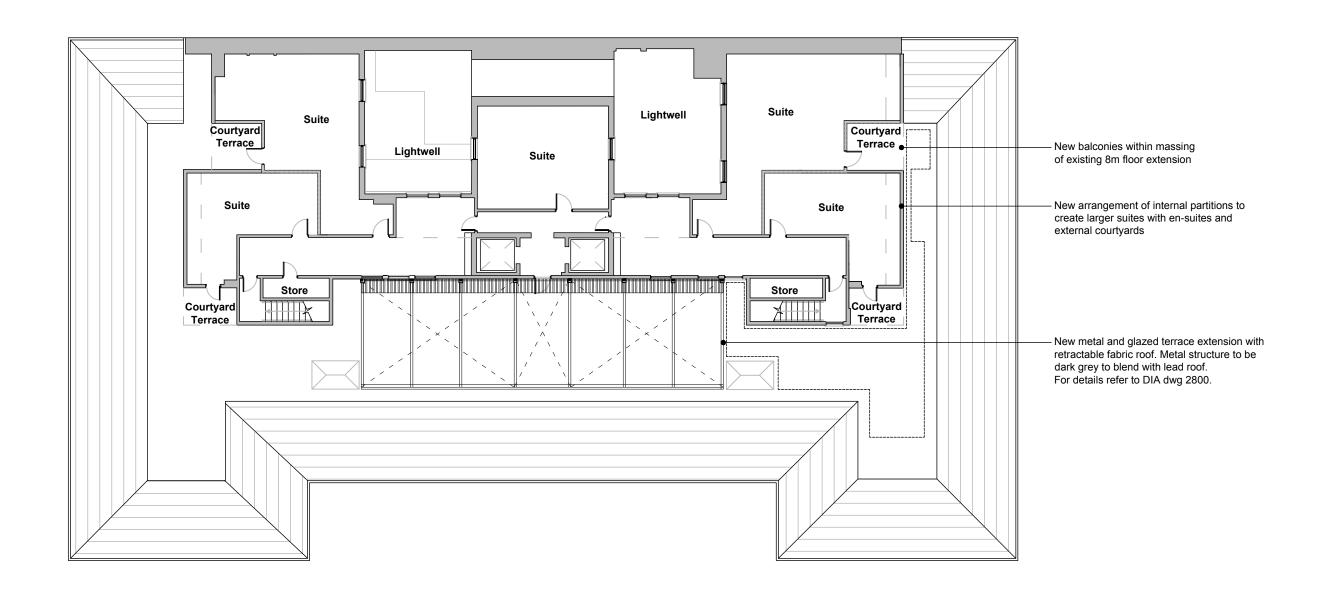

Key: Existing fabric

Proposed wall

EIGHTH FLOOR PLAN - AS PROPOSED 2018 / 1:200 @ A3

Scale 1:200 ISSUED FOR STATUTORY COMMENT

10

| Notes:                                                                                                                          |     |      |         |          |          |     |        |        |        | П        |               | Drawing Statu       |
|---------------------------------------------------------------------------------------------------------------------------------|-----|------|---------|----------|----------|-----|--------|--------|--------|----------|---------------|---------------------|
| 1 Any dwg format drawing is to be read only in conjunction with and at                                                          |     |      |         |          |          |     |        |        | $\top$ |          |               | F Feasibility       |
| the scale of the accompanying pdf.  Status 'C' drawing (Construction):                                                          |     |      |         |          |          |     |        |        |        |          |               | S Sketch De         |
| All dimensions are to be checked on site by the contractor, scaling is                                                          |     |      |         |          |          |     |        |        | +      | $\neg$   |               | <b>D</b> Design     |
| for Planning purposes only. Unless otherwise indicated, all dimensions are in millimeters.                                      |     |      |         |          |          |     |        |        | +      | $\dashv$ |               | P Planning          |
| All information on this drawing is to be read in conjunction with the                                                           |     |      | + - 1   | $\vdash$ |          |     |        |        | +      | $\dashv$ |               | <b>B</b> Building ( |
| relevant Donald Insall Associates specification and trade contractors'                                                          |     |      | $\perp$ |          |          |     |        |        |        |          |               | W Working [         |
| drawings and information by specialists.                                                                                        |     |      |         |          |          |     |        |        |        |          |               | M Measurer          |
| In the event of any query, please contact us immediately.  This drawing contains survey information by others and is to be used |     |      |         |          |          |     |        |        |        |          |               | T Tender            |
| solely for the purposes for which it was issued.                                                                                |     |      |         |          |          | -   | 22.08. | .16 BX | R A    | AEF      | INITIAL ISSUE | C Construct         |
| 2016 DONALD INSALL ASSOCIATES LTD                                                                                               | Rev | Date | Dwn     | Auth     | Revision | Rev | Date   | e Dw   | vn A   | Auth     | Revision      | R Record            |

rawing Status **BLOOMSBURY HOTEL** Feasibility Sketch Design

WC1B 3NN Design

Planning
Building Control Working Drawing Measurement Tender

EIGHTH FLOOR PLAN AS PROPOSED

| Donald Insall Associates Chartered Architects and Historic Building Consultants |
|---------------------------------------------------------------------------------|
|---------------------------------------------------------------------------------|