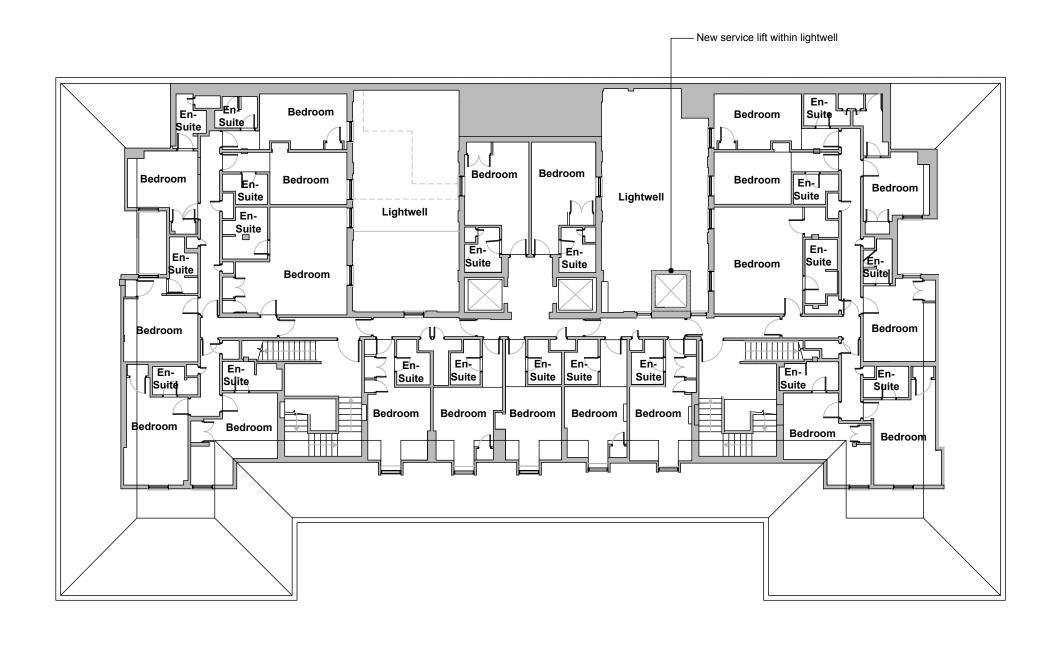

Key: Existing fabric

Proposed wall

SEVENTH FLOOR PLAN - AS PROPOSED 2017 1:200 @ A3

Scale 1:200 ISSUED FOR STATUTORY COMMENT

10

| Notes:                                                                 |     |      |     |        |          | T   |       |         |        |               |                | Drawing Status     |
|------------------------------------------------------------------------|-----|------|-----|--------|----------|-----|-------|---------|--------|---------------|----------------|--------------------|
| 1 Any dwg format drawing is to be read only in conjunction with and at |     |      |     |        |          |     |       |         | $\top$ | $\neg$        |                | F Feasibility      |
| the scale of the accompanying pdf.                                     |     |      | _   |        |          | +   |       |         | _      |               |                |                    |
| 2 Status 'C' drawing (Construction):                                   |     |      |     |        |          | 1   |       |         |        |               |                | S Sketch Design    |
| All dimensions are to be checked on site by the contractor, scaling is |     |      |     |        |          |     |       |         |        |               |                | D Design           |
| for Planning purposes only.                                            | _   |      | _   | _      |          | +   | -     | _       | +      | $\rightarrow$ |                | P Planning         |
| Unless otherwise indicated, all dimensions are in millimeters.         |     |      |     |        |          | 1   |       |         | - 1    |               |                | B Building Control |
| All information on this drawing is to be read in conjunction with the  |     |      |     |        |          |     |       |         |        |               |                | •                  |
| relevant Donald Insall Associates specification and trade contractors' |     |      | +   | +      |          | +   | -     | _       | +      | $\rightarrow$ |                | W Working Drawing  |
| drawings and information by specialists.                               |     |      |     |        |          |     |       |         |        |               |                | M Measurement      |
| 3 In the event of any query, please contact us immediately.            |     |      |     |        |          | 1   |       |         | - 1    |               |                | T Tender           |
| 4 This drawing contains survey information by others and is to be used |     |      | _   | _      |          | +   |       |         |        |               | NUTLAN AND AND |                    |
| solely for the purposes for which it was issued.                       |     |      |     |        |          | ┸.  | 22.08 | 1.16 BX | KK A   | AEF           | INITIAL ISSUE  | C Construction     |
| © 2016 DONALD INSALL ASSOCIATES LTD                                    | Rev | Date | Dwr | n Auth | Revision | Rev | Date  | e Dv    | wn A   | Auth          | Revision       | R Record           |

**BLOOMSBURY HOTEL** 

Feasibility
Sketch Design WC1B 3NN Planning Building Control

SEVENTH FLOOR PLAN AS PROPOSED

| Donald Insall Associates Chartered Architects and Historic Building Consultant |
|--------------------------------------------------------------------------------|
| 12 Devonshire Street, London W1G 7AB                                           |