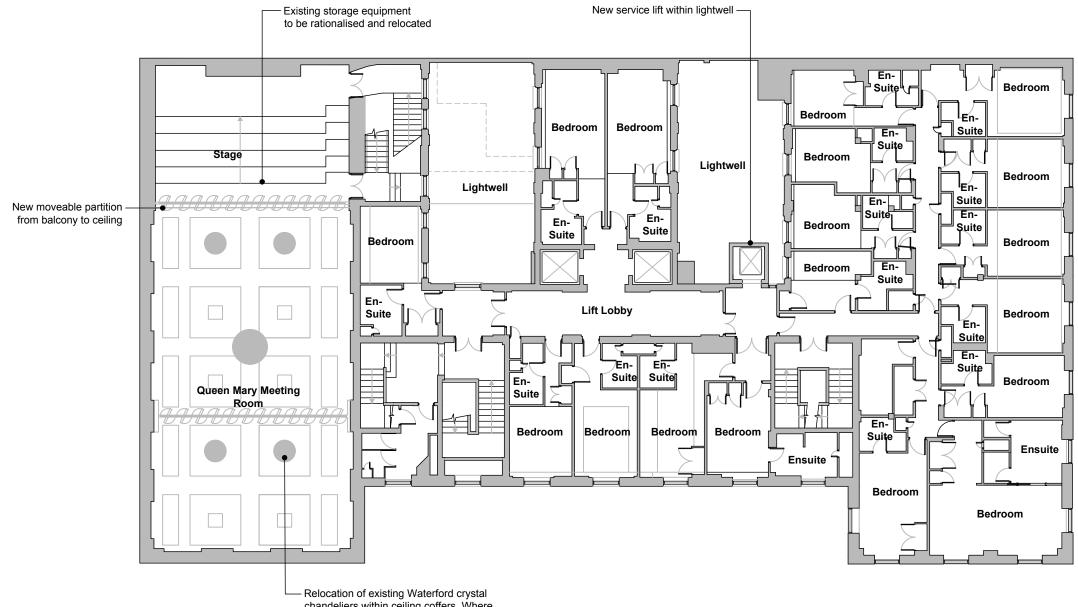

chandeliers within ceiling coffers. Where previous fixings are made redundant they will be removed and finishes made good.

| Notes:           1 Any dwg format drawing is to be read only in conjunction with and at the scale of the accompanying pdf.           2 Status °C drawing (Construction):<br>All dimensions are to be checked on site by the contractor, scaling is for Planning purposes only.<br>Unless otherwise indicated, all dimensions are in millimeters.<br>All information on this drawing is to be read in conjunction with the |      |  |          |        |       |   |               | Drawing Status       F     Feasibility       S     Sketch Design       D     Design       P     Planning       B     Building Control | BLOOMSBURY HO<br>WC1B 3NN      |
|---------------------------------------------------------------------------------------------------------------------------------------------------------------------------------------------------------------------------------------------------------------------------------------------------------------------------------------------------------------------------------------------------------------------------|------|--|----------|--------|-------|---|---------------|---------------------------------------------------------------------------------------------------------------------------------------|--------------------------------|
| <ul> <li>relevant Donald Insall Associates specification and trade contractors' drawings and information by specialists.</li> <li>In the event of any query, please contact us immediately.</li> <li>This drawing contains survey information by others and is to be used solely for the purposes for which it was issued.</li> <li>© 2016 DONALD INSALL ASSOCIATES LTD</li> </ul>                                        | Date |  | Revision | -<br>- | <br>_ | - | INITIAL ISSUE | W Working Drawing<br>M Measurement<br>T Tender<br>C Construction<br>R Record                                                          | THIRD FLOOR PLA<br>AS PROPOSED |