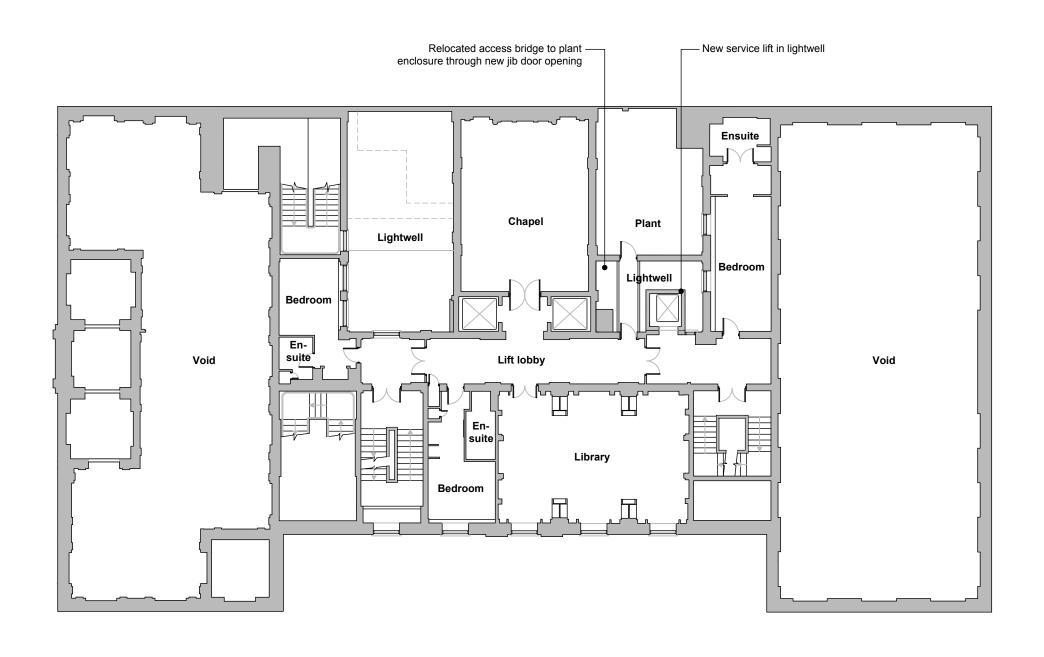

Key: Existing fabric

Proposed wall

01 FIRST FLOO 2013 1:200 @ A3 FIRST FLOOR PLAN - AS PROPOSED

Scale 1:200 ISSUED FOR STATUTORY COMMENT

10

| Notes:                                                                                                                                          |     |      |     |        |              | 1        |         |        |         |                   | Drawing |
|-------------------------------------------------------------------------------------------------------------------------------------------------|-----|------|-----|--------|--------------|----------|---------|--------|---------|-------------------|---------|
| 1 Any dwg format drawing is to be read only in conjunction with and at                                                                          |     |      |     |        |              | i –      |         |        | $\top$  |                   | F Feasi |
| the scale of the accompanying pdf.  2 Status 'C' drawing (Construction):                                                                        |     |      |     |        |              | 1        |         |        | $\top$  |                   | S Sketo |
| All dimensions are to be checked on site by the contractor, scaling is                                                                          |     |      |     | _      |              | +        |         | +      | +       |                   | D Desig |
| for Planning purposes only.                                                                                                                     |     |      |     |        |              | -        |         | _      | +       |                   | P Plant |
| Unless otherwise indicated, all dimensions are in millimeters.                                                                                  |     |      |     |        |              |          |         |        | $\perp$ |                   | B Build |
| All information on this drawing is to be read in conjunction with the<br>relevant Donald Insall Associates specification and trade contractors' |     |      |     |        |              | 1        |         |        |         |                   | W Worl  |
| drawings and information by specialists.                                                                                                        |     |      |     |        |              | 1        |         |        | T       |                   | M Mea   |
| 3 In the event of any query, please contact us immediately.                                                                                     |     |      | _   | $\pm$  |              | 1        |         | $\top$ | $\pm$   |                   | T Ten   |
| 4 This drawing contains survey information by others and is to be used                                                                          | -   |      | _   | -      |              | +        |         |        | _       |                   |         |
| solely for the purposes for which it was issued.                                                                                                |     |      |     |        |              | <u> </u> | 22.08.1 | 6 BXF  | R A     | AEF INITIAL ISSUE | C Con:  |
| © 2016 DONALD INSALL ASSOCIATES LTD                                                                                                             | Rev | Date | e D | wn l A | uth Revision | Rev      | Date    | Dw     | vn l A  | Auth Revision     | R Reco  |

Prawing Status
Feasibility
Sketch Design BLOOMSBURY HOTEL WC1B 3NN

Design

Planning
Building Control Working Drawing

FIRST FLOOR PLAN M Measurement
T Tender AS PROPOSED Construction

| - |
|---|
|---|

12 Devonshire Street, London W1G 7AB T: (+44)20 7245 9888 www.insall-architects.co.uk

| Project         | BLOOM.01 | No 2013 |     |
|-----------------|----------|---------|-----|
| Scale           |          | Status  | Rev |
| (A3) <b>1</b> : | 200      | Р       | -   |