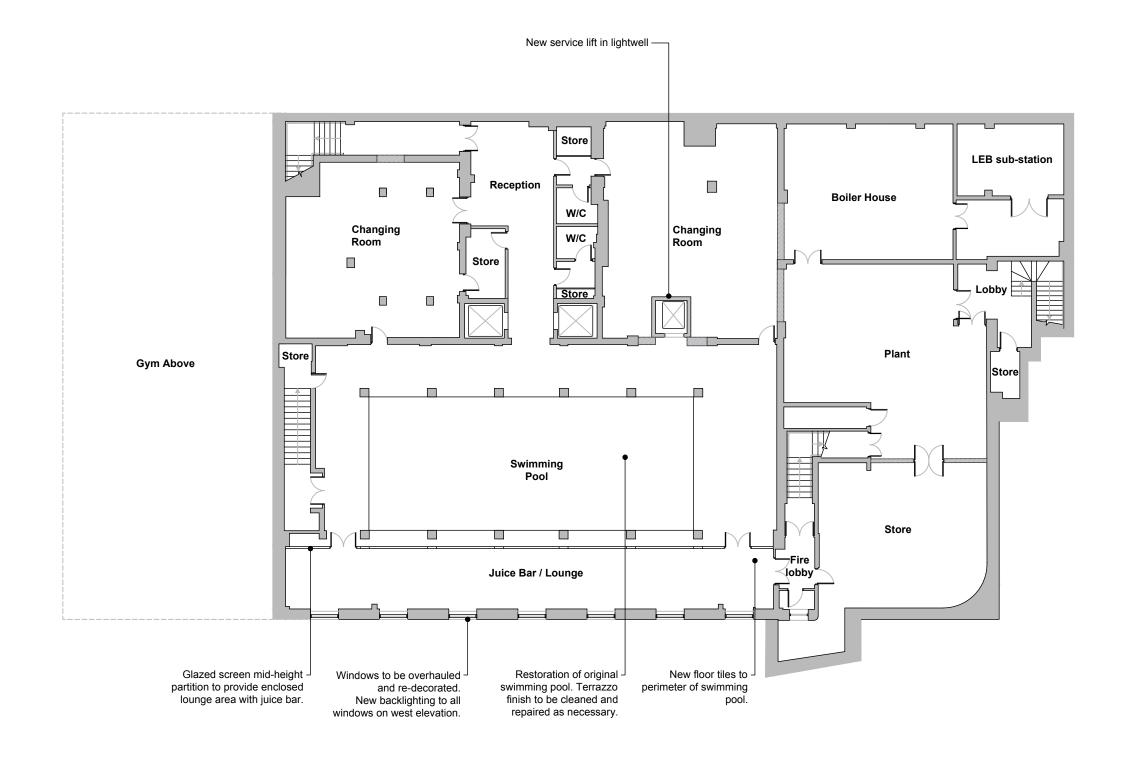

Key: Existing fabric

Proposed wall

SUB-BASEMENT PLAN - AS PROPOSED

2010 / 1:200 @ A3

Sca | IS

Scale 1:200 m

ISSUED FOR STATUTORY
COMMENT

10